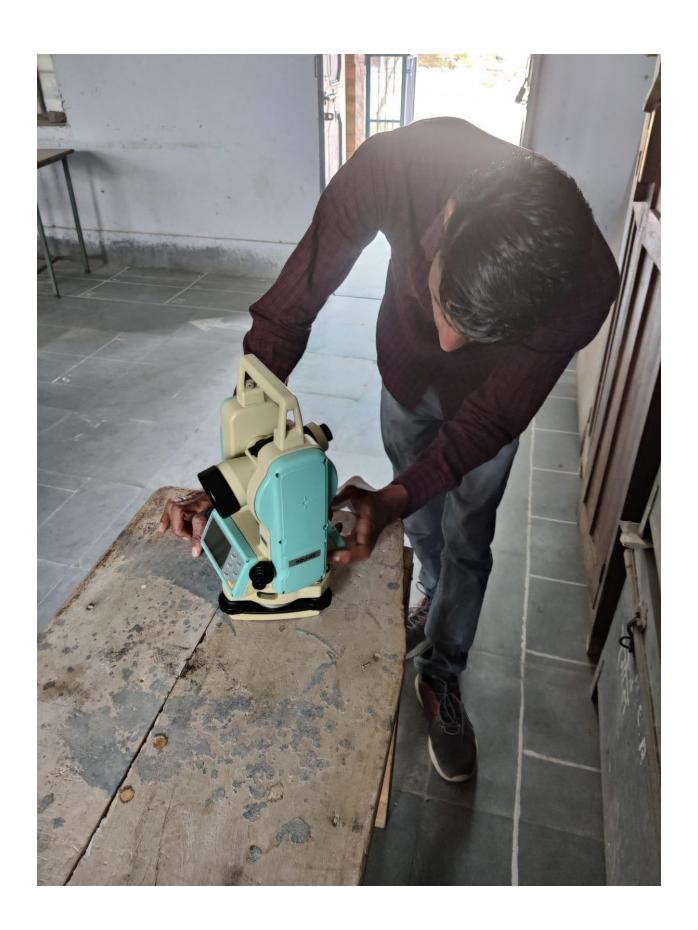

## List of equipments

Total Station 1, Indian Clinometer 5, Prismatic – compass 30, Plane table complete set 18, Chain & Tape survey instruments 17, Theodolite 2, Dumpy level 4, Rain gauge automatic 1, Wind wave 1