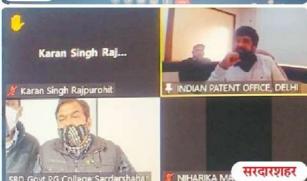

## 18<sup>th</sup> January, 2022

A web seminar on **Intellectual Property Rights Awareness** was organized under the auspices of IQAC, S. B. D. Government College, Sardarshahar with collaboration of Office of the Controller General of Patents, Designs and Trade Marks, Department for Promotion of Industry and Internal Trade Ministry of Commerce and Industry, Government of India. This web seminar was chaired by Dr. V. K. Swami, Principal, S. B. D. Government College, Sardarshahar. The keynote speakers of this seminar were **Dr. Jitendra Sharma**, Assistant Controller of Patent and Design, Department for Promotion of Industry and Internal Trade Ministry of Commerce and Industry, Government of India and **Satish Kumar Meena**, Examiner, Patents and Design.

The web seminar was inaugurated by **Dr. V. K. Swami**. He extended warm welcome to participants and introduced the resource persons **Dr. Jitendra Sharma** and **Satish Kumar Meena** to participants.

In the inaugural session, **Dr. Jitendra Sharma** gave a detailed account of copyright, patent, design, geographical indications and trademark.

Satish Kumar Meena aided in with some more important informations such as circuit layouts and confidential information.

#### बौद्धिक संपदा अधिकार जागरूकता पर सेमिनार

सरदारशहर. एसबीडी राजकीय स्नातकोत्तर महाविद्यालय में मंगलवार को आईक्यूएसी के तत्वावधान में बौद्धिक संपदा अधिकार जागरूकता पर वेब सेमिनार का आयोजन किया गया। सेमिनार के मुख्य वक्ता असिस्टेंट कन्ट्रॉलर ऑफ पेटेंट एण्ड डिजाइन डा.जितेन्द्र शर्मा ने कॉपीराइट, पेटेंट, डिजाइन. भौगोलिक संकेतक. ट्रेडमार्क के बारे में विस्तार से बताया। इस अवसर पर सहयोगी वक्ता एक्जामिनर-पेटेंट एंड डिजाइन डा.सतीश कृमार मीणा ने विभिन्न प्रकार की जानकारी दी। आईक्यएसी प्रभारी डा.देवीशंकर शर्मा बताया कि इस ऑनलाइन सेमिनार में प्रदेश के प्रतिभागियों एवं विभिन्न महाविद्यालयों के संकाय सदस्यों ने पंजीकरण करवाया। वेब सेमिनार के सफल संचालन में महत्वपूर्ण भूमिका अदा करने वाले आईक्यूएसी सदस्य प्रो.अमरचंद कुमावत, प्रो.गजानन्द शर्मा, प्रो.शंकरलाल, प्रो.कमलेश कुमार जोशी, डा.सुनिता मीणा, प्रो.देवीलाल रोझ आदि उपस्थित थे। वेब सेमिनार संरक्षक प्राचार्य डा.वीके स्वामी ने मुख्य वक्ता का हार्दिक स्वागत व अभिनंदन किया तथा डा.कविता शर्मा ने धन्यवाद ज्ञापित किया। संचालन डा.योगेश चाहर ने किया।