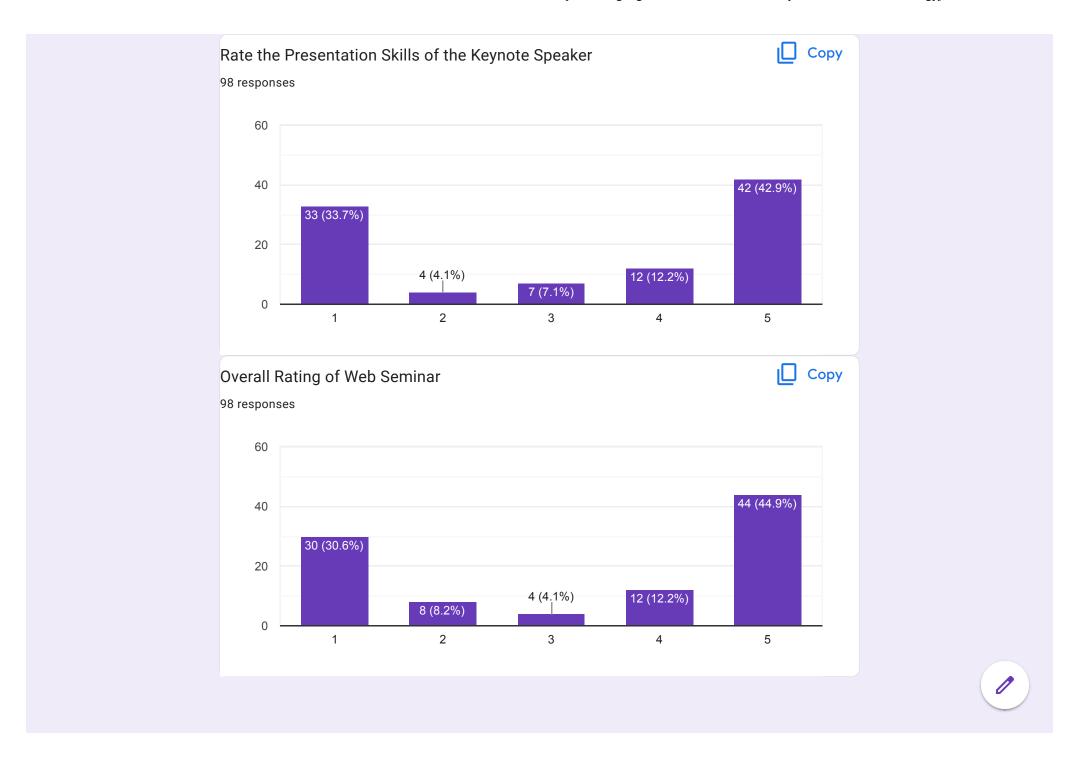

398 individuals including faculty members had registered for this webinar and it was joined by a significant number of participants. A total of 108 responses were received for this webinar.