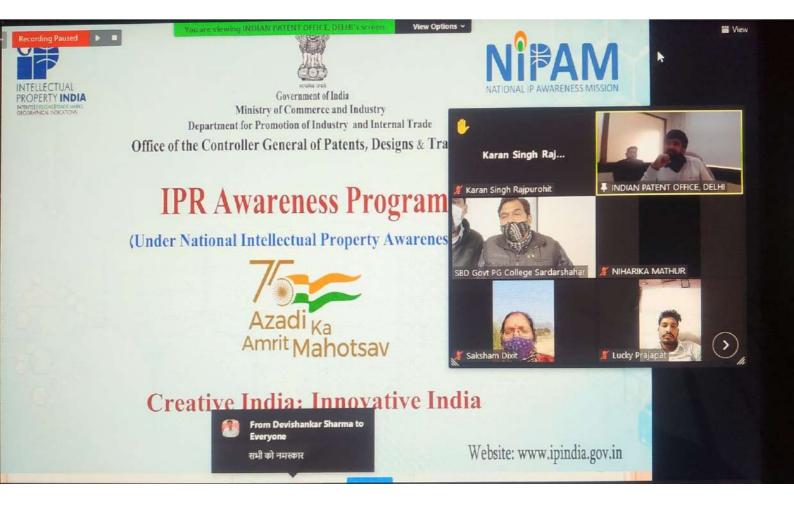

## 18<sup>th</sup> January, 2022

A web seminar on **Intellectual Property Rights Awareness** was organized under the auspices of IQAC, S. B. D. Government College, Sardarshahar with collaboration of Office of the Controller General of Patents, Designs and Trade Marks, Department for Promotion of Industry and Internal Trade Ministry of Commerce and Industry, Government of India. This web seminar was chaired by Dr. V. K. Swami, Principal, S. B. D. Government College, Sardarshahar. The keynote speakers of this seminar were **Dr. Jitendra Sharma**, Assistant Controller of Patent and Design, Department for Promotion of Industry and Internal Trade Ministry of Commerce and Industry, Government of India and **Satish Kumar Meena**, Examiner, Patents and Design.

The web seminar was inaugurated by **Dr. V. K. Swami**. He extended warm welcome to participants and introduced the resource persons **Dr. Jitendra Sharma** and **Satish Kumar Meena** to participants.

In the inaugural session, **Dr. Jitendra Sharma** gave a detailed account of copyright, patent, design, geographical indications and trademark.

Satish Kumar Meena aided in with some more important informations such as circuit layouts and confidential information.

# IPR Awareness Program

(Under National Intellectual Property Awarenes

#### Creative India: Innovative India

From Devishankar Sharma to Everyone

सभी को नमस्कार

Website: www.ipindia.gov.in

Saksham Dixit