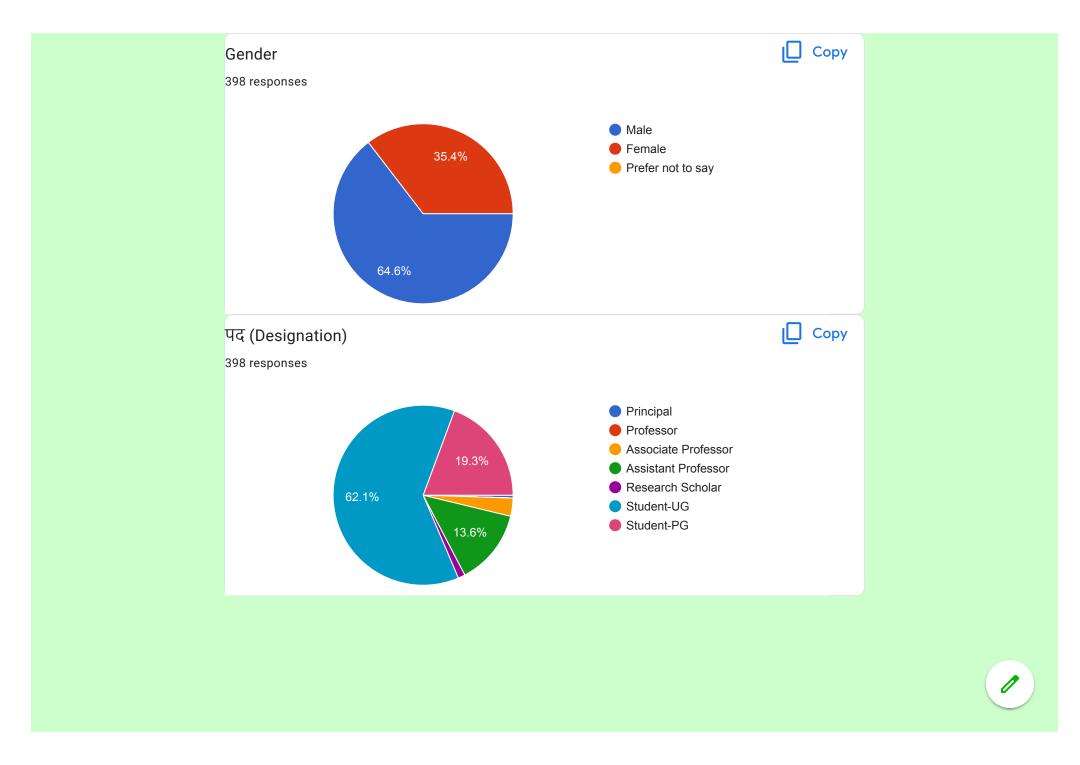

# National Web Seminar on 'Intellectual Property Rights Awareness'

398 responses