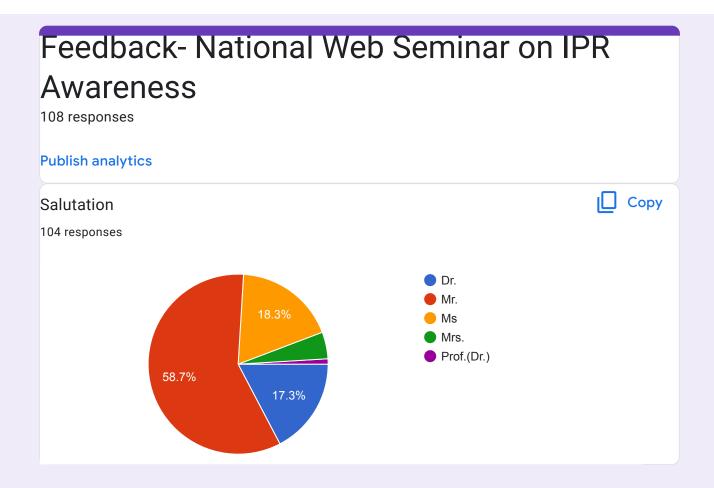

398 individuals including faculty members had registered for this webinar and it was joined by a significant number of participants. A total of 108 responses were received for this webinar.