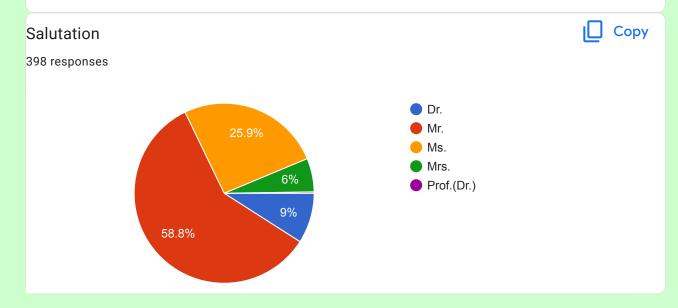

# National Web Seminar on 'Intellectual Property Rights Awareness'

398 responses