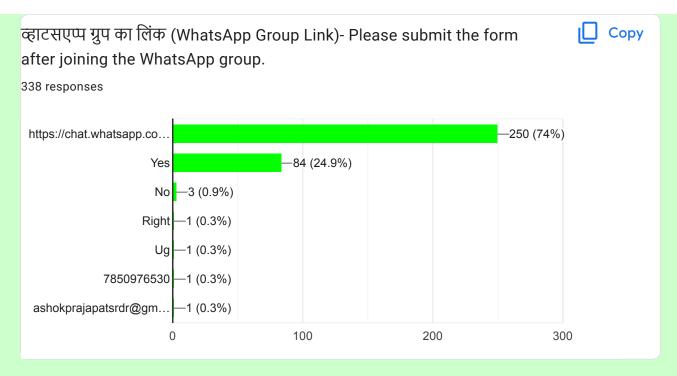

398 individuals including faculty members had registered for this webinar and it was joined by a significant number of participants. A total of 108 responses were received for this webinar.