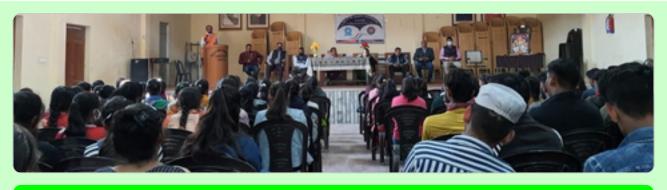

398 individuals including faculty members had registered for this webinar and it was joined by a significant number of participants. A total of 108 responses were received for this webinar.