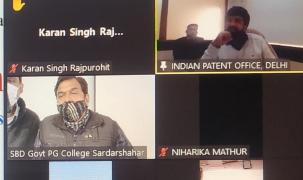

## 18<sup>th</sup> January, 2022

A web seminar on **Intellectual Property Rights Awareness** was organized under the auspices of IQAC, S. B. D. Government College, Sardarshahar with collaboration of Office of the Controller General of Patents, Designs and Trade Marks, Department for Promotion of Industry and Internal Trade Ministry of Commerce and Industry, Government of India. This web seminar was chaired by Dr. V. K. Swami, Principal, S. B. D. Government College, Sardarshahar. The keynote speakers of this seminar were **Dr. Jitendra Sharma**, Assistant Controller of Patent and Design, Department for Promotion of Industry and Internal Trade Ministry of Commerce and Industry, Government of India and **Satish Kumar Meena**, Examiner, Patents and Design.

The web seminar was inaugurated by **Dr. V. K. Swami**. He extended warm welcome to participants and introduced the resource persons **Dr. Jitendra Sharma** and **Satish Kumar Meena** to participants.