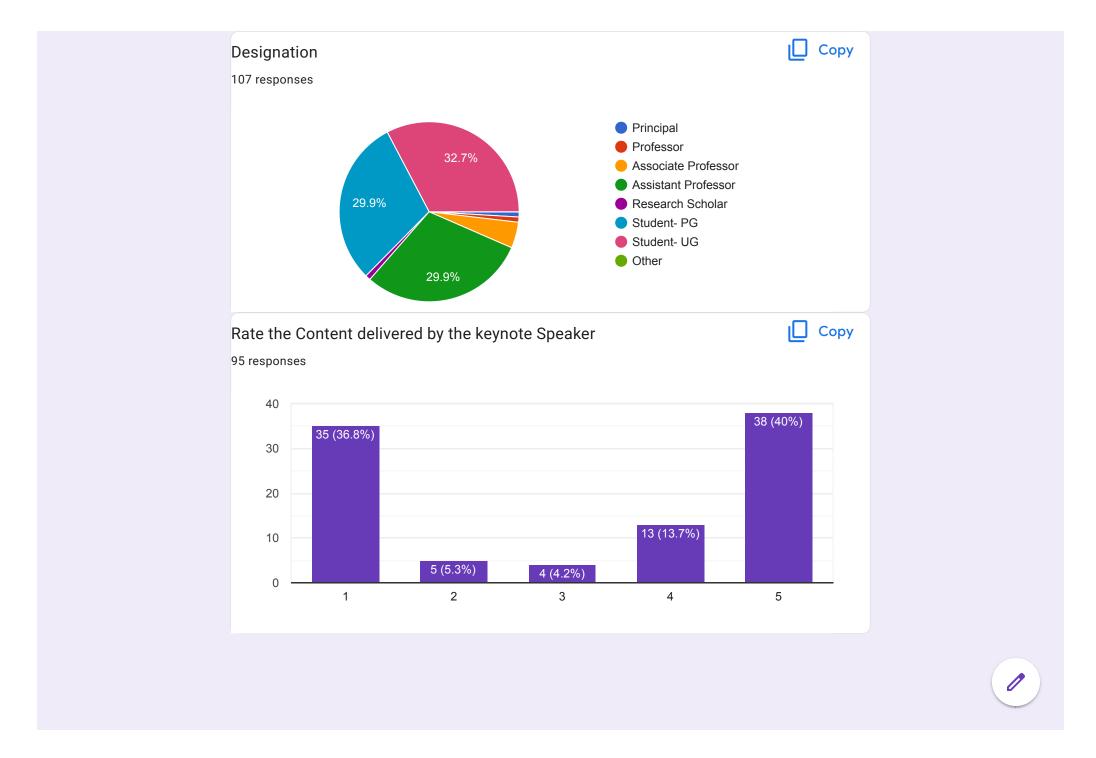

398 individuals including faculty members had registered for this webinar and it was joined by a significant number of participants. A total of 108 responses were received for this webinar.