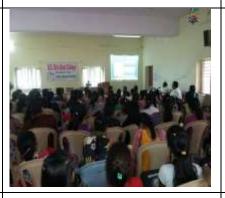

#### छात्राओं को दी कम्प्यूटर की बेसिक जानकारी

WHEN BEINGE HAVE

व्यक्तितानां वेशांक ते पुत्रा विवास केन्द्र के तास्त्रात्वन से पात की तीन दिख्यीन बातंत्रात्वा कान्य की अस्त्रात्वा के तिवासान साम्बास के प्राथम कान्य पत्र अत् ती के बीजात्व की अस्त्रात्वा कर्मा भी के पी जातें भी अलोक कृता स्वांत कर कर के स्वांत के प्राप्त के स्वांत के