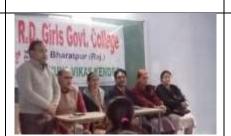

## धरोहरों को बचाने की अपील

months, the first of the base of the control of the

भागाओं को परित्र क पुरस्का के तीर में केरीकर के सरकारी

bitter would all activit to street to heater to the below street it has wit wit noted to street all streets acres.