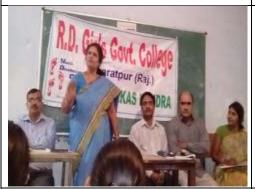

## परमार्थ सेवा प्रमुख

The second side of Figure 1 were the side of the second side of Figure 1 were the side of the second side of