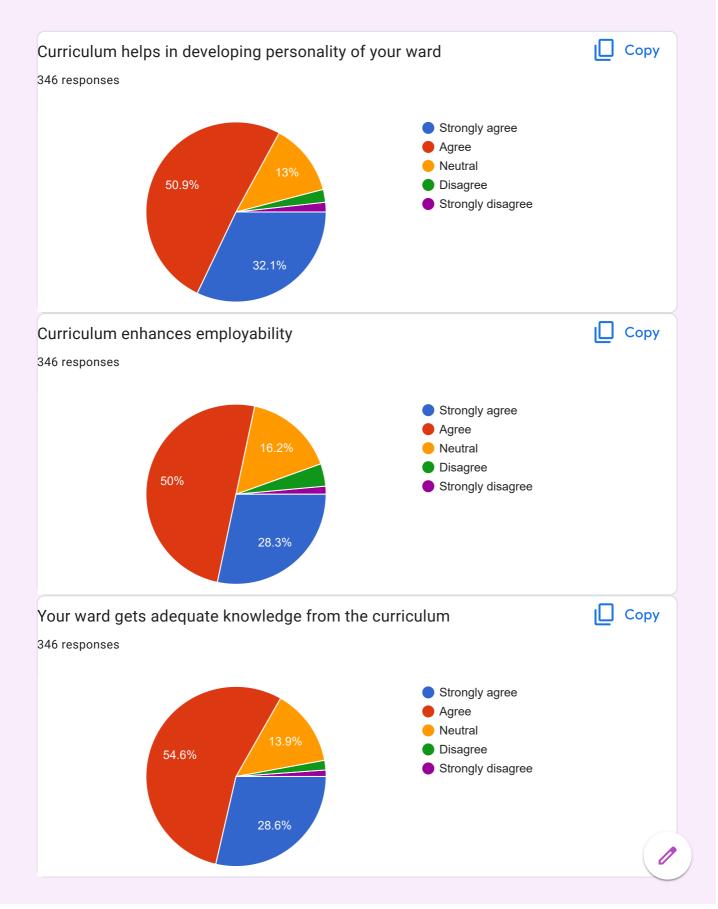

rt.                               |  |
| Ba 1st                             |  |
| B A 2 year                         |  |
| 1st year BA                        |  |
| Art B.a 2year                      |  |
| B.A. finl                          |  |
| Ba 1st                             |  |
| BA.2nd year                        |  |
| BA2nd year                         |  |
| First year, b.a.                   |  |
| B. A. 1st year , Arts              |  |
| MA final(political science)        |  |
| B. Com 1year                       |  |
| M. A finle                         |  |
| Expert                             |  |
| B.a. final                         |  |
| BA 1 YEAR ARTS                     |  |
| 1years                             |  |
| 2 year b .com                      |  |











| Any Suggestions                              |
|----------------------------------------------|
| 195 responses                                |
| No                                           |
| Nhi                                          |
| No                                           |
| Yes                                          |
| Nothing                                      |
| Facilities as good                           |
| Good                                         |
| Learning with more understanding             |
| Example with concept                         |
| Regular classes                              |
| Nothing                                      |
| Positive                                     |
| Koi nhi                                      |
| No sugge