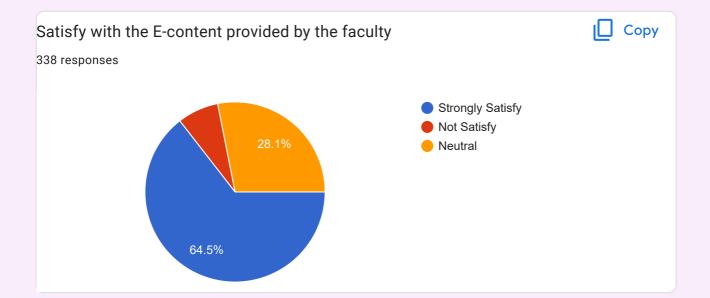

.                               |  |
| Ba 1st                             |  |
| B A 2 year                         |  |
| 1st year BA                        |  |
| Art B.a 2year                      |  |
| B.A. finl                          |  |
| Ba 1st                             |  |
| BA.2nd year                        |  |
| BA2nd year                         |  |
| First year, b.a.                   |  |
| B. A. 1st year , Arts              |  |
| MA final(political science)        |  |
| B. Com 1year                       |  |
| M. A finle                         |  |
| Expert                             |  |
| B.a. final                         |  |
| BA 1 YEAR ARTS                     |  |
| 1years                             |  |
| 2 year b .com                      |  |











| Any Suggestions                              |
|----------------------------------------------|
| 195 responses                                |
| No                                           |
| Nhi                                          |
| No                                           |
| Yes                                          |
| Nothing                                      |
| Facilities as good                           |
| Good                                         |
| Learning with more understanding             |
| Example with concept                         |
| Regular classes                              |
| Nothing                                      |
| Positive                                     |
| Koi nhi                                      |
| No suggest