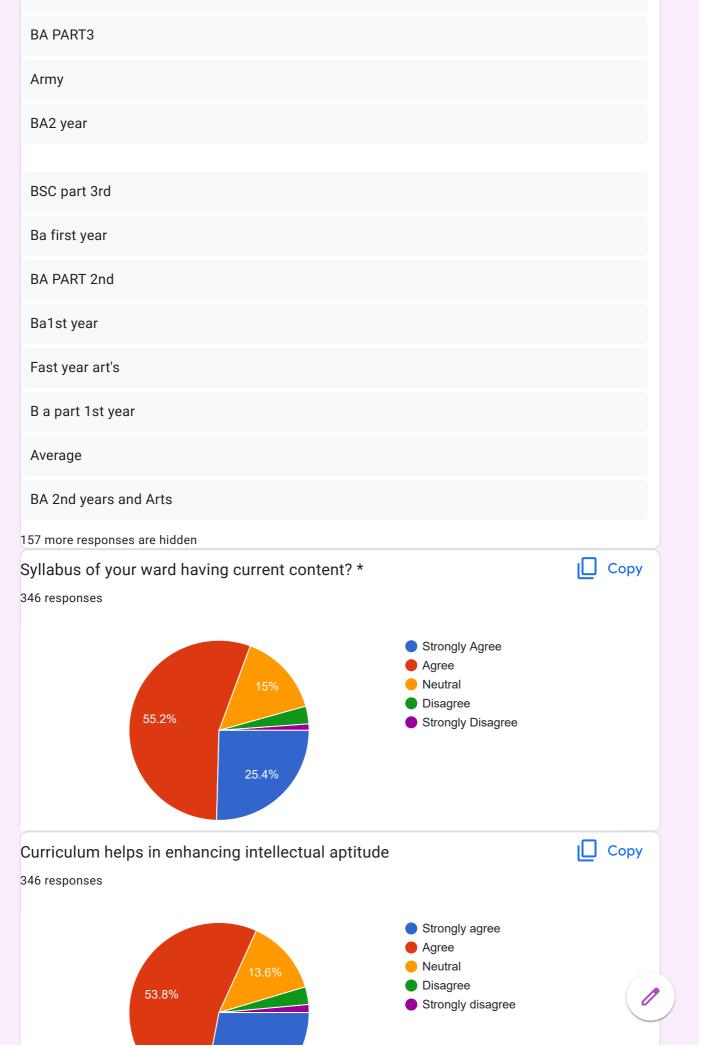

| Art.                               |  |
| Ba 1st                             |  |
| B A 2 year                         |  |
| 1st year BA                        |  |
| Art B.a 2year                      |  |
| B.A. finl                          |  |
| Ba 1st                             |  |
| BA.2nd year                        |  |
| BA2nd year                         |  |
| First year, b.a.                   |  |
| B. A. 1st year , Arts              |  |
| MA final(political science)        |  |
| B. Com 1year                       |  |
| M. A finle                         |  |
| Expert                             |  |
| B.a. final                         |  |
| BA 1 YEAR ARTS                     |  |
| 1years                             |  |
| 2 year b .com                      |  |











| Any Suggestions                              |
|----------------------------------------------|
| 195 responses                                |
| No                                           |
| Nhi                                          |
| No                                           |
| Yes                                          |
| Nothing                                      |
| Facilities as good                           |
| Good                                         |
| Learning with more understanding             |
| Example with concept                         |
| Regular classes                              |
| Nothing                                      |
| Positive                                     |
| Koi nhi                                      |
| No s