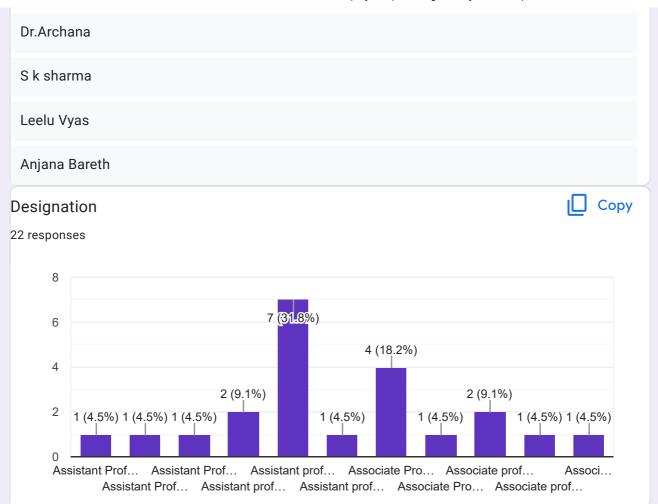

Employees (Teaching Faculty Members)

22 responses

**Publish analytics** 



| Name of Faculty 22 responses |  |
|------------------------------|--|
| Jaya Agrawal                 |  |
| Sangeeta Samant              |  |
| NIHARIKA RATHORE             |  |
| Kalpana Verma                |  |
| Dr. Anju                     |  |
| Amit Rajvanshi               |  |
| SUMAN GOYAL                  |  |
| Neelu Chouhan                |  |
| Durga Khatri                 |  |
| Dr Vimlesh Sharma            |  |
| Pawan Chanchal               |  |
| Mrs Seema Mathur             |  |
| Dr. K. R. Mahiya             |  |
| Dr. Praveen Mirdha           |  |
| Dr Manjushri Gupta           |  |
| Dr Anita Iubana              |  |
| Neelam nagora                |  |
| Sarve Daman Mishra           |  |





| Date of joining in the institute |      |
|----------------------------------|------|
| 22 responses                     |      |
| Jul 1986                         | 8    |
| Apr 2003                         | 4    |
| Jun 2008                         | 30   |
| Jul 2008                         | 8    |
| Feb 2009                         | 7    |
| Sep 2013                         | 18   |
| Feb 2014                         | 28   |
| Oct 2014                         | 11 2 |
| Nov 2014                         | 10   |
| Jun 2015                         | 19   |
| Oct 2016                         | 14 2 |
| Aug 2018                         | 14   |
| Sep 2018                         | 28   |
| Oct 2018                         | 10   |
| Oct 2019                         | 1 2  |
| Se