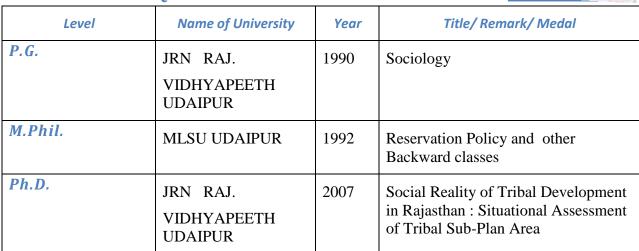

# Curriculum Vitae

1 Name: Dr. Meenu Walter

2 Designation: Associate Professor

3 Department: Sociology

### **4 Educational Qualification:**



### **5 Teaching / Research Experience:**

| UG | 22 | PG | 5 | Research |  |
|----|----|----|---|----------|--|
|    |    |    |   |          |  |

#### 6 Membership (Academic Bodies)

I. Life Member of Rajasthan Sociological Association.

#### 7 Academic Courses Attended:

| Course                    | Place                              | Sponsoring Agency | Duration |
|---------------------------|------------------------------------|-------------------|----------|
| Orientation Course        | MDSU Ajmer                         | UGC               | 28 Days  |
| Refresher                 | JRN RAJ.<br>VIDHYAPEETH<br>UDAIPUR | UGC               | 21 Days  |
| Refresher                 | MDSU Ajmer                         | UGC               | 21 Days  |
| Refresher / Winter School | MD