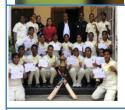

et admission in U.G. and P.G. classes at minimum eligibility percentage.

Similarly State Level Player gets some bonus marks according to their performance at the time of the admission at U.G. and P.G.

MEDAL

GIBSON MEDAL is Awarded to the best sportsperson, Mahendra Singh Rathore received this medal for session 2019-2020

(Mr. J.T.M. GIBSON, Principal of Mayo College, Ajmer Introduced this Gold Medal for all round performance in 1952-53. He was Awarded British Gallantry award and Padamshree)





## **ACHIEVEMENTS IN THE LAST SESSION**

# Media coverage of Sports in GCA- click



Our Student "Ranjeet Panchal" won Gold Medal at The National Open Taekwondo Championship held at New Delhi in Feb 2020



For the First in University Sports, Shooting Championship was also organised by SPC GCA



GCA WON THE Womens Cricket trophy for the first time in History of college









### **UNIVERSITY SELECTION LIST 2019-20**

Competitive Sports: The college has Various Sport Teams and competitively participate at intercollege and university level tournaments, last session our teams won many competition and as a result following students were selected for university team

| S.No | Name of the Game              | NAME OF THE PLAYER        |
|------|-------------------------------|---------------------------|
| 1.   | YOGA (MEN)                    | SUNIL KASHYAP             |
| 2.   | BADMINTOM (MEN)               | BHANU PRATAP SINGH RAWAT  |
|      |                               | AAYUSH KOHLI              |
| 3.   | CRICKET (W)                   | PINKY KHORWAL             |
|