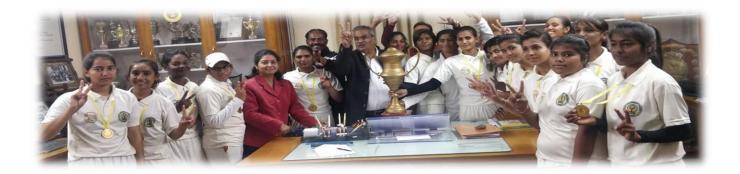

State Level Player gets some bonus marks according to their performance at the time of the admission at U.G. and P.G.

MEDAL

GIBSON MEDAL is Awarded to the best sportsperson, Mahendra Singh Rathore received this medal for session 2019-2020

(Mr. J.T.M. GIBSON, Principal of Mayo College, Ajmer Introduced this Gold Medal for all round performance in 1952-53. He was Awarded British Gallantry award and Padamshree)





## **ACHIEVEMENTS IN THE LAST SESSION**

# Media coverage of Sports in GCA- click



Our Student "Ranjeet Panchal" won Gold Medal at The National Open Taekwondo Championship held at New Delhi in Feb 2020



For the First in University Sports, Shooting Championship was also organised by SPC GCA



GCA WON THE Womens Cricket trophy for the first time in History of college









### **UNIVERSITY SELECTION LIST 2019-20**

Competitive Sports: The college has Various Sport Teams and competitively participate at intercollege and university level tournaments, last session our teams won many competition and as a result following students were selected for university team

| S.No | Name of the Game              | NAME OF THE PLAYER        |
|------|-------------------------------|---------------------------|
| 1.   | YOGA (MEN)                    | SUNIL KASHYAP             |
| 2.   | BADMINTOM (MEN)               | BHANU PRATAP SINGH RAWAT  |
|      |                               | AAYUSH KOHLI              |
| 3.   | CRICKET (W)                   | PINKY KHORWAL             |
|      |                               | BULBUL RATHORE            |
|      |