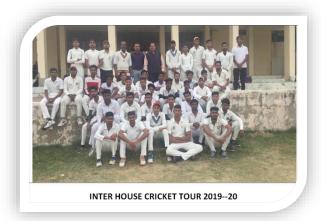

श्री राम राज सिंह<br>राठौड | बी.एससी. पार्ट<br>ततीय (गणित)     | 9079250914   | 5000/-   |
|         |                           | (IOI 9                     | कुल                               | योग          | 10000/-  |

सम्राट पृथ्वीराज चौहान राजकीय महाविद्यालय, अजमेर

National level Players get admission in U.G. and P.G. classes at minimum eligibility percentage.

Similarly State Level Player gets some bonus marks according to their performance at the time of the admission at U.G. and P.G.

MEDAL

GIBSON MEDAL is Awarded to the best sportsperson, Mahendra Singh Rathore received this medal for session 2019-2020

(Mr. J.T.M. GIBSON, Principal of Mayo College, Ajmer Introduced this Gold Medal for all round performance in 1952-53. He was Awarded British Gallantry award and Padamshree)





## **ACHIEVEMENTS IN THE LAST SESSION**

# Media coverage of Sports in GCA- click



Our Student "Ranjeet Panchal" won Gold Medal at The National Open Taekwondo Championship held at New Delhi in Feb 2020



For the First in University Sports, Shooting Championship was also organised by SPC GCA



GCA WON THE Womens Cricket trophy for the first time in History of college









### **UNIVERSITY SELECTION LIST 2019-20**

Competitive Sports: The college has Various Sport Teams and competitively participate at intercollege and university level tournaments, last session our teams won many competition and as a result following students were selected for university team

| S.No | Name of the Game              | NAME OF THE PLAYER        |
|------|-------------------------------|--------------