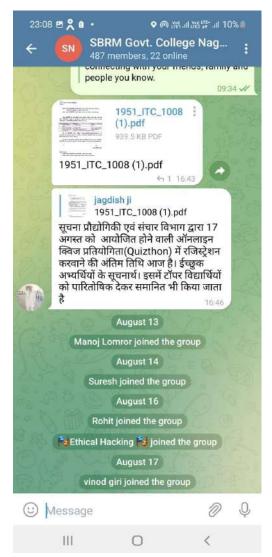

A WhatsApp Group has been created for sharing orders, information, and direction, announces and notices to the employees.

## Our College Website for Students Supports-

Figure 1 you tube channel of the college

TELEGRAM CHANNEL of the COLLEGE