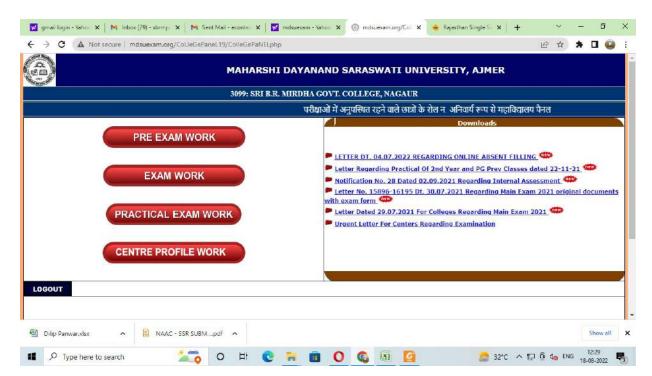

computer awareness/digital literacy programs for students,
- ICT based teaching in smart class-rooms, and

  Above digital functions are realized online through internet with support of ICT based infrastructure available in the College.

## 5. Examination System-

Our college is affiliated to MDSU AJMER .So from exam form submission to paying fee; all processes are conducted online using MDSU exam portal with the help of college examination committee.

The College is committed to implementing all fields of e-governance systems in order to increase system stability and efficiency and, ultimately, improve educational quality.

88/h

Stroken The Stroke

#### E-ADMINISTRATION - HR MANAGEMENT TO LMS-







#### **AUTOMATED LIBRARY-**



#### **EXAMINATION-ONLINE COLLEGE EXAMINATION PORTAL**



#### **EXAMINATION -STUDENT SUPPORTS PORTAL OF UNIVERSITY-**



#### PAYMANAGER - ONLINE FINANCE PORTAL



## Our College Website for Students Supports-











Figure 1 you tube channel of the college



TELEGRAM CHANNEL of the COLLEGE











### SBRM GOVER...









#### **Abhilasha Choudhary**

Admin - 10 Aug · 3

-स्नातक प्रथम वर्ष प्रवेश 2022-23 के लिए मूल दस्तावेज सत्यापन की अंतिम तिथि 12-08-2022 तथा ई-मित्र पर ऑनलाइन फीस जमा करवाने की अंतिम तिथि 13-08-2022 तक बढाई गई।

#### आयुक्तालय कॉलेज शिक्षा, राजस्थान, जयपुर

Block-4, RKS Senkul, JLN Road, Jaipur-302013, Rajasti Website: http://doc.rajasthan.gov.in/dept-dec-e-mail: jdacad19606/gmail.com/Ph.: 0141-2706550

क्रमांक एक १(४)प्रवेश नीति/अकाद/आकारि/2022-23/ ६५5

समस्त राजकीय महाविद्यालय, (विधि महाविद्यालयों को छोडकर)

विषय