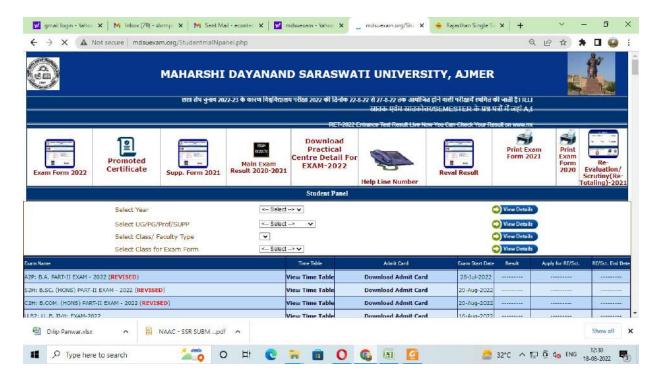

T based teaching in smart class-rooms, and

  Above digital functions are realized online through internet with support of ICT based infrastructure available in the College.

## 5. Examination System-

Our college is affiliated to MDSU AJMER .So from exam form submission to paying fee; all processes are conducted online using MDSU exam portal with the help of college examination committee.

The College is committed to implementing all fields of e-governance systems in order to increase system stability and efficiency and, ultimately, improve educational quality.

88/h

Stroken The Stroke

#### E-ADMINISTRATION - HR MANAGEMENT TO LMS-







#### **AUTOMATED LIBRARY-**



#### **EXAMINATION-ONLINE COLLEGE EXAMINATION PORTAL**



#### **EXAMINATION -STUDENT SUPPORTS PORTAL OF UNIVERSITY-**



#### PAYMANAGER - ONLINE FINANCE PORTAL



## Our College Website for Students Supports-











Figure 1 you tube channel of the college



TELEGRAM CHANNEL of the COLLEGE











### SBRM GOVER...









#### **Abhilasha Choudhary**

Admin - 10 Aug · 3

-स्नातक प्रथम वर्ष प्रवेश 2022-23 के लिए मूल दस्तावेज सत्यापन की अंतिम तिथि 12-08-2022 तथा ई-मित्र पर ऑनलाइन फीस जमा करवाने की अंतिम तिथि 13-08-2022 तक बढाई गई।

#### आयुक्तालय कॉलेज शिक्षा, राजस्थान, जयपुर

Block-4, RKS Senkul, JLN Road, Jaipur-302013, Rajasti Website: http://doc.rajasthan.gov.in/dept-dec-e-mail: jdacad19606/gmail.com/Ph.: 0141-2706550

क्रमांक एक १(४)प्रवेश नीति/अकाद/आकारि/2022-23/ ६५5

समस्त राजकीय महाविद्यालय, (विधि महाविद्यालयों को छोडकर)

विषय: - स्नातक पार्ट प्रथम वर्ष के लिए संशोधित औनलाईन प्रवेश प्रक्रि