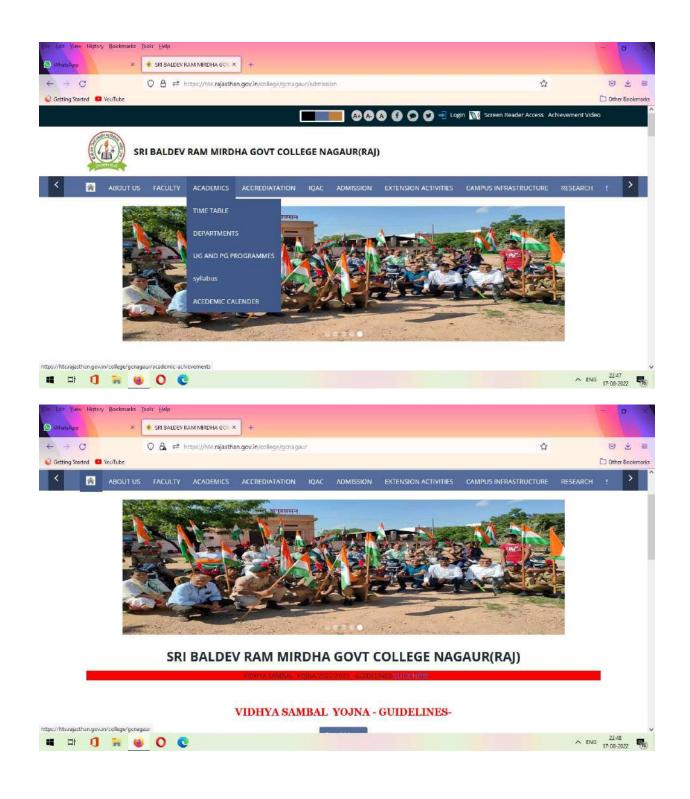

## 4. Admission and Support for Students-

Entry level admission of all classes is through online\process and it is managed & regulated by college education department through the DEPARTMENT OF

COLLEGE EDUCATION (DCE) Institutional responsibilities for online admission to various courses/classes are carried out with the assistance of trained and skilled personnel, with ordered transparency on merits. The following are examples of online admittance and support activities: Disclosure of admission rules/schedule on web-page,

- · Verification of documents, payment of fees & other admission formalities,
- Preparation & publication of admission rolls and related statistics,
- · Admission related data management through e-mails,
- · Management of different scholarship schemes for students,
- Disclosure of students-centric information/data/materials on web-site,
- Wi-Fi campus & Availability of internet/e-resources in library,
- Conduction of computer awareness/digital literacy programs for students,
- ICT based teaching in smart class-rooms, and

## Our College Website for Students Supports-

Figure 1 you tube channel of the college

TELEGRAM CHANNEL of the COLLEGE