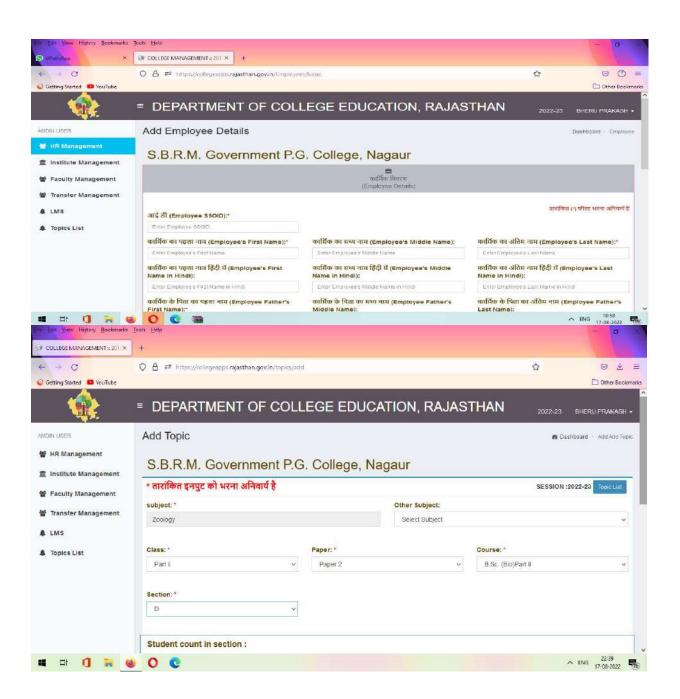

web-site,
- Wi-Fi campus & Availability of internet/e-resources in library,
- Conduction of computer awareness/digital literacy programs for students,
- ICT based teaching in smart class-rooms, and

  Above digital functions are realized online through internet with support of ICT based infrastructure available in the College.

## 5. Examination System-

Our college is affiliated to MDSU AJMER .So from exam form submission to paying fee; all processes are conducted online using MDSU exam portal with the help of college examination committee.

The College is committed to implementing all fields of e-governance systems in order to increase system stability and efficiency and, ultimately, improve educational quality.

88/h

Stroken The Stroke

#### E-ADMINISTRATION - HR MANAGEMENT TO LMS-







#### **AUTOMATED LIBRARY-**



#### **EXAMINATION-ONLINE COLLEGE EXAMINATION PORTAL**



#### **EXAMINATION -STUDENT SUPPORTS PORTAL OF UNIVERSITY-**



#### PAYMANAGER - ONLINE FINANCE PORTAL



## Our College Website for Students Supports-











Figure 1 you tube channel of the college



TELEGRAM CHANNEL of the COLLEGE











### SBRM GOVER...









#### **Abhilasha Choudhary**

Admin - 10 Aug · 3

-स्नातक प्रथम वर्ष प्रवेश 2022-23 के लिए मूल दस्तावेज सत्यापन की अंतिम तिथि 12-08-2022 तथा ई-मित्र पर ऑनलाइन फीस जमा करवाने की अंतिम तिथि 13-08-2022 तक बढाई गई।

#### आयुक्तालय कॉलेज शिक्षा, राजस्थान, जयपुर

Block-4, RKS Senkul, JLN Road, Jaipur-302013, Rajasti Website: http://doc.rajasthan.gov.in/dept-dec-e-mail: jdacad19606/gmail.com/Ph.: 0141-2706550

क्रमांक एक १(४)प्रवेश