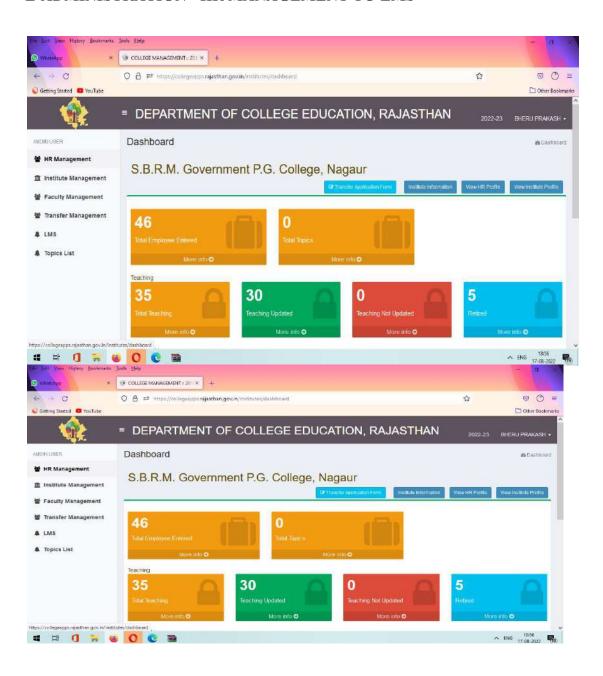

n web-site,
- Wi-Fi campus & Availability of internet/e-resources in library,
- Conduction of computer awareness/digital literacy programs for students,
- ICT based teaching in smart class-rooms, and

  Above digital functions are realized online through internet with support of ICT based infrastructure available in the College.

## 5. Examination System-

Our college is affiliated to MDSU AJMER .So from exam form submission to paying fee; all processes are conducted online using MDSU exam portal with the help of college examination committee.

The College is committed to implementing all fields of e-governance systems in order to increase system stability and efficiency and, ultimately, improve educational quality.

88/h

Stroken The Stroke

#### E-ADMINISTRATION - HR MANAGEMENT TO LMS-







#### **AUTOMATED LIBRARY-**



#### **EXAMINATION-ONLINE COLLEGE EXAMINATION PORTAL**



#### **EXAMINATION -STUDENT SUPPORTS PORTAL OF UNIVERSITY-**



#### PAYMANAGER - ONLINE FINANCE PORTAL



## Our College Website for Students Supports-











Figure 1 you tube channel of the college



TELEGRAM CHANNEL of the COLLEGE











### SBRM GOVER...









#### **Abhilasha Choudhary**

Admin - 10 Aug · 3

-स्नातक प्रथम वर्ष प्रवेश 2022-23 के लिए मूल दस्तावेज सत्यापन की अंतिम तिथि 12-08-2022 तथा ई-मित्र पर ऑनलाइन फीस जमा करवाने की अंतिम तिथि 13-08-2022 तक बढाई गई।

#### आयुक्तालय कॉलेज शिक्षा, राजस्थान, जयपुर

Block-4, RKS Senkul, JLN Road, Jaipur-302013, Rajasti Website: http://doc.rajasthan.gov.in/dept-dec-e-mail: jdacad19606/gmail.com/Ph.: 0141-2706550

क्रमांक एक १(४)प्रवे