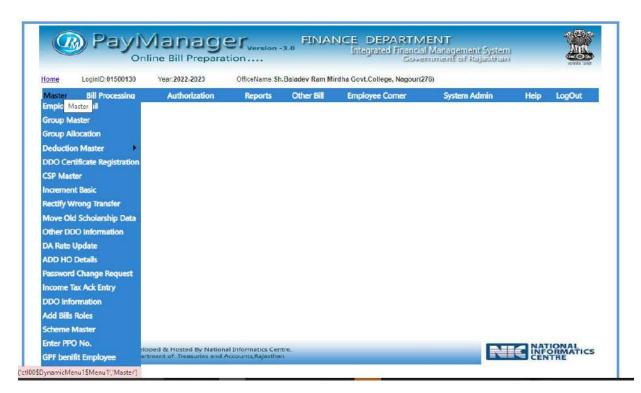

Above digital functions are realized online through internet with support of ICT based infrastructure available in the College.

## 5. Examination System-

Our college is affiliated to MDSU AJMER .So from exam form submission to paying fee; all processes are conducted online using MDSU exam portal with the help of college examination committee.

The College is committed to implementing all fields of e-governance systems in order to increase system stability and efficiency and, ultimately, improve educational quality.

88/h

Stroken The Stroke

#### E-ADMINISTRATION - HR MANAGEMENT TO LMS-







#### **AUTOMATED LIBRARY-**



#### **EXAMINATION-ONLINE COLLEGE EXAMINATION PORTAL**



#### **EXAMINATION -STUDENT SUPPORTS PORTAL OF UNIVERSITY-**



#### PAYMANAGER - ONLINE FINANCE PORTAL



## Our College Website for Students Supports-











Figure 1 you tube channel of the college



TELEGRAM CHANNEL of the COLLEGE











### SBRM GOVER...









#### **Abhilasha Choudhary**

Admin - 10 Aug · 3

-स्नातक प्रथम वर्ष प्रवेश 2022-23 के लिए मूल दस्तावेज सत्यापन की अंतिम तिथि 12-08-2022 तथा ई-मित्र पर ऑनलाइन फीस जमा करवाने की अंतिम तिथि 13-08-2022 तक बढाई गई।

#### आयुक्तालय कॉलेज शिक्षा, राजस्थान, जयपुर

Block-4, RKS Senkul, JLN Road, Jaipur-302013, Rajasti Website: http://doc.rajasthan.gov.in/dept-dec-e-mail: jdacad19606/gmail.com/Ph.: 0141-2706550

क्रमांक एक १(४)प्रवेश नीति/अकाद/आकारि/2022-23/ ६५5

समस्त राजकीय महाविद्यालय, (विधि महाविद्यालयों को छोडकर)

विषय: - स्नातक पार्ट प्रथम वर्ष के लिए संशोधित औनलाईन प्रवेश प्रक्रिया बाबत।

उपरोक्त विषयान्तर्गत लेख है कि स्