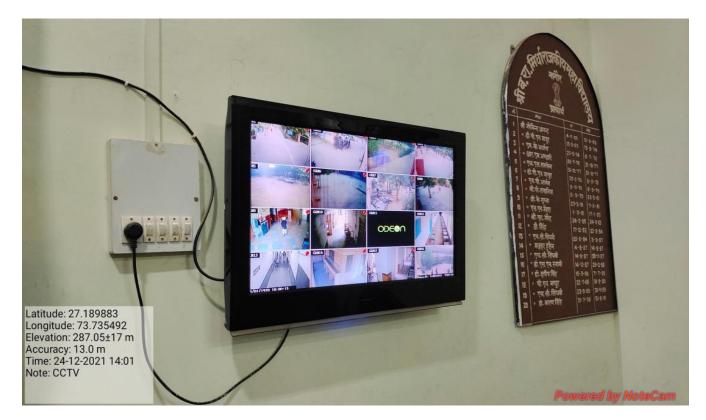

#### **CCTV** cameras for girl's safety

**Girls Common room** 

**Girls Hostel** 