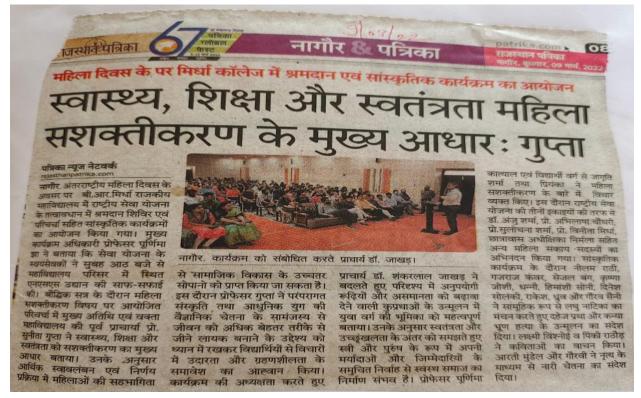

## बालिकाओं ने रंगोली बनाकर दिया मतदाता जागरुकता का संदेश 23/20

पत्रिका न्यूज नेटवर्क

नागौर. जिला मुख्यालय स्थित बलदेव राम मिर्धा महाविद्यालय के रोवर रेजर द्वारा राष्ट्रीय बालिका दिवस व आगामी मतदाता दिवस के उपलक्ष्य में स्तीम्मवार को रंगोली बनाकृर प्रदर्शित की गई।

सी सीओ गाइड मीनाक्षी भाटी ने च कहा कि राष्ट्रीय बालिका दिवस ही मनाने का उद्देश्य बालिकाओं के स अधिकारों के बारे में जागरुकता को बढ़ावा देना है। साथ ही बालिका शिक्षा के महत्व तथा उनके स्वास्थ्य व पोषण के बारे में जागरुकता को बढ़ाना है। नेहरू युवा केंद्र की जिला युवा अधिकारी सुरमयी शर्मा ने बताया कि लोगों को मतदान के अधिकार और भ भारत की चुनावी प्रक्रिया के बारे म में जागरूक करने के लिए हर वर्ष

नागौर. बालिका दिवस पर सोमवार को छात्राएं रंगोली बनाकर मलवाता को जागरुकता का संदेश देती हुई।

की भांति इस वर्ष भी 'मजबूत लोकतंत्र के लिए चुनावी साक्षरता' थीम के साथ मतदाता दिवस मनाया गया। रंगोली बनाने में भावना, आरती, गजराज, सुमित्रा, मंजू, करिश्मा, धन्नी, संजल, कृष्णाव, नीलम, हेतवी, अशोक

डोगीवाल व हर्षुल पटेल ने सहयोग प्रदान किया। वहीं मिर्धा महाविद्यालय के प्राचार्य डॉ. शंकर लाल जाखड़, असिस्टेंट प्रोफेसर डॉ. सरोज फगोड़िया, छात्रावास अधीक्षक निर्मला मांजू कार्यक्रम में उपस्थित रहे।

Lecture delivered on Legal rights for women