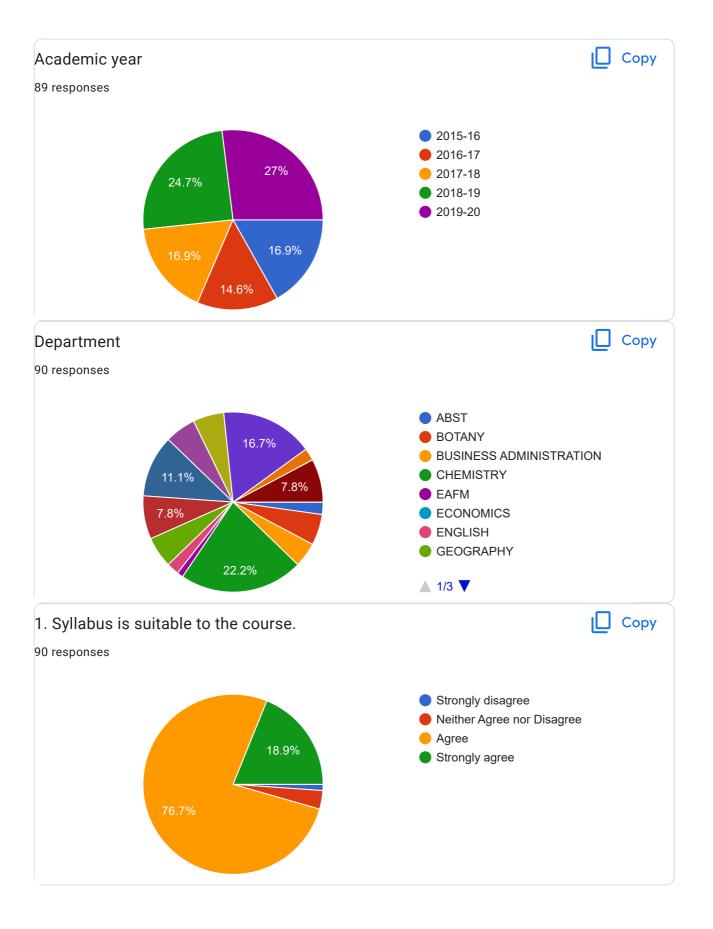

## Feedback Form - Teachers, S.B.R.M. Government PG College, Nagaur (Rajasthan) 90 responses **Publish analytics** Copy Name 90 responses 8 6 (6.7%) 6 (6.7 6 5 (5.6%) 5 (5.6%) 5 (5.6%) 4 (4.44)(4.4%) 4 (4.4%) 3 (3.3%) 3 (3.3%) 3 (3.3%) 2 (2.(2.(2.2%) 2(2.2%) 2 (2 (2/2%) 2 (2.2%) 2(2.2%) <sup>2</sup>1 (1.1<u>1</u>6(1.1<u>%</u>) Prem Singh... Dr. Hema Ram Dr Shanker... Dr. saroj ku... Ganesh Nar... Mobile No. Copy 90 responses 8 6 (6.7%) 7 (7.8%) 7 (7.8%) 5 (5.6%) 5 (5.6%) 5 (5.6%) 6 (6.7%) 6 5 (5.6%) 5 (5.6%) 5 (5.6%) 4 (44 (4)4%) 4 (4.4%) 4 3 (3.3%) 2 (2.2%) 2 (22)(22)(2)2%2 (2.2%2 (2.2% 2 (22 (2) 2%) 2 1 (1.1%)1 (1.1%) 1 (1,1%) 6378461875 8949580355 9414244431 9414350211 9460221924 9828355011 8824189192 09024369016 9414342765 9460035510 9587234444 9829859891

























| Any other suggestions 4 responses                                                                                                                                                                                                                                                     |
|---------------------------------------------------------------------------------------------------------------------------------------------------------------------------------------------------------------------------------------------------------------------------------------|
| No