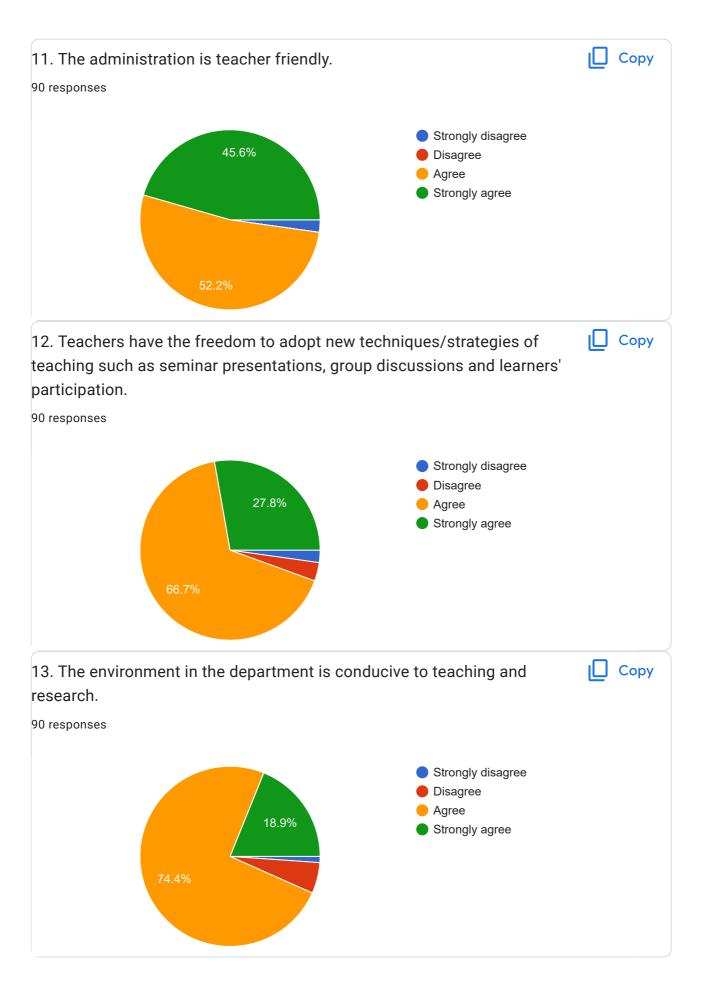

## Feedback Form - Teachers, S.B.R.M. Government PG College, Nagaur (Rajasthan) 90 responses **Publish analytics** Copy Name 90 responses 8 6 (6.7%) 6 (6.7 6 5 (5.6%) 5 (5.6%) 5 (5.6%) 4 (4.44)(4.4%) 4 (4.4%) 3 (3.3%) 3 (3.3%) 3 (3.3%) 2 (2.(2.(2.2%) 2(2.2%) 2 (2 (2/2%) 2 (2.2%) 2(2.2%) <sup>2</sup>1 (1.1<u>1</u>6(1.1<u>%</u>) Prem Singh... Dr. Hema Ram Dr Shanker... Dr. saroj ku... Ganesh Nar... Mobile No. Copy 90 responses 8 6 (6.7%) 7 (7.8%) 7 (7.8%) 5 (5.6%) 5 (5.6%) 5 (5.6%) 6 (6.7%) 6 5 (5.6%) 5 (5.6%) 5 (5.6%) 4 (44 (4)4%) 4 (4.4%) 4 3 (3.3%) 2 (2.2%) 2 (22)(22)(2)2%2 (2.2%2 (2.2% 2 (22 (2) 2%) 2 1 (1.1%)1 (1.1%) 1 (1,1%) 6378461875 8949580355 9414244431 9414350211 9460221924 9828355011 8824189192 09024369016 9414342765 9460035510 9587234444 9829859891

























| Any other suggestions 4 responses                                                                                                                                                                                                                                                     |
|---------------------------------------------------------------------------------------------------------------------------------------------------------------------------------------------------------------------------------------------------------------------------------------|
| No