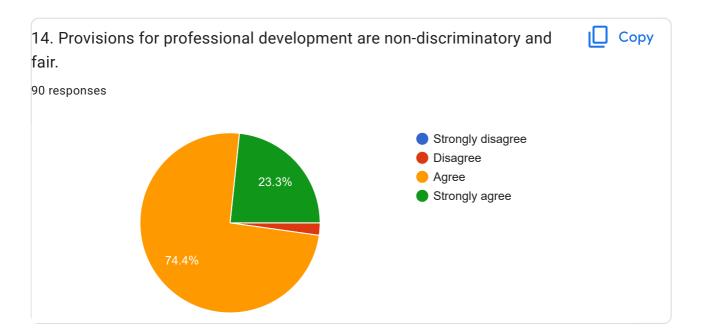

## Feedback Form - Teachers, S.B.R.M. Government PG College, Nagaur (Rajasthan) 90 responses **Publish analytics** Copy Name 90 responses 8 6 (6.7%) 6 (6.7 6 5 (5.6%) 5 (5.6%) 5 (5.6%) 4 (4.44)(4.4%) 4 (4.4%) 3 (3.3%) 3 (3.3%) 3 (3.3%) 2 (2.(2.(2.2%) 2(2.2%) 2 (2 (2/2%) 2 (2.2%) 2(2.2%) <sup>2</sup>1 (1.1<u>1</u>6(1.1<u>%</u>) Prem Singh... Dr. Hema Ram Dr Shanker... Dr. saroj ku... Ganesh Nar... Mobile No. Copy 90 responses 8 6 (6.7%) 7 (7.8%) 7 (7.8%) 5 (5.6%) 5 (5.6%) 5 (5.6%) 6 (6.7%) 6 5 (5.6%) 5 (5.6%) 5 (5.6%) 4 (44 (4)4%) 4 (4.4%) 4 3 (3.3%) 2 (2.2%) 2 (22)(22)(2)2%2 (2.2%2 (2.2% 2 (22 (2) 2%) 2 1 (1.1%)1 (1.1%) 1 (1,1%) 6378461875 8949580355 9414244431 9414350211 9460221924 9828355011 8824189192 09024369016 9414342765 9460035510 9587234444 9829859891

























| Any other suggestions 4 responses                                                                                                                                                                                                                                                     |
|---------------------------------------------------------------------------------------------------------------------------------------------------------------------------------------------------------------------------------------------------------------------------------------|
| No