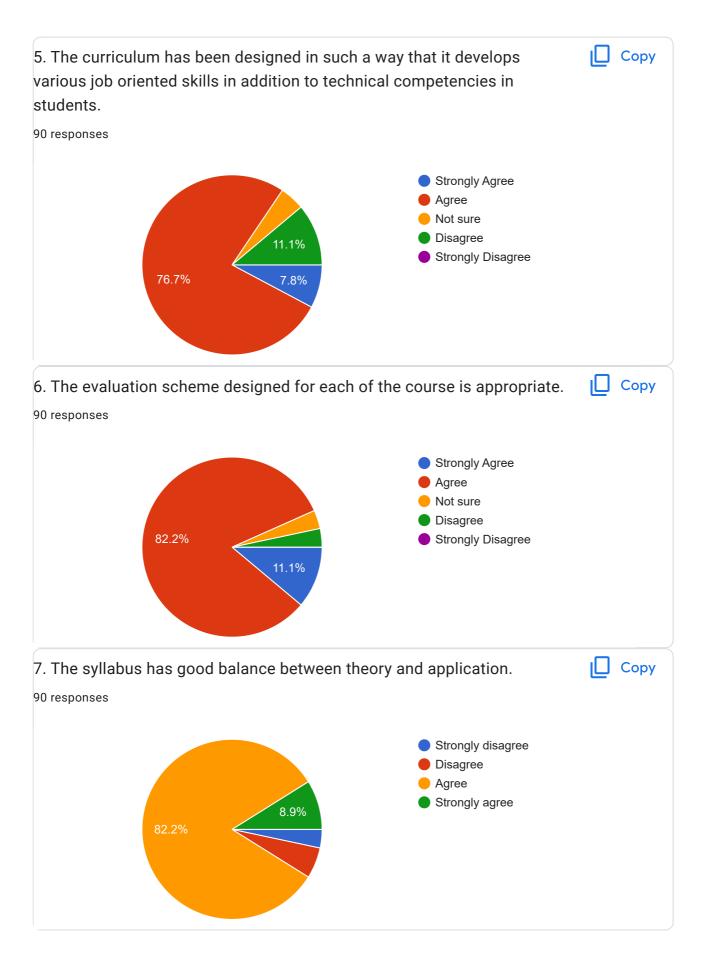

## Feedback Form - Teachers, S.B.R.M. Government PG College, Nagaur (Rajasthan) 90 responses **Publish analytics** Copy Name 90 responses 8 6 (6.7%) 6 (6.7 6 5 (5.6%) 5 (5.6%) 5 (5.6%) 4 (4.44)(4.4%) 4 (4.4%) 3 (3.3%) 3 (3.3%) 3 (3.3%) 2 (2.(2.(2.2%) 2(2.2%) 2 (2 (2/2%) 2 (2.2%) 2(2.2%) <sup>2</sup>1 (1.1<u>1</u>6(1.1<u>%</u>) Prem Singh... Dr. Hema Ram Dr Shanker... Dr. saroj ku... Ganesh Nar... Mobile No. Copy 90 responses 8 6 (6.7%) 7 (7.8%) 7 (7.8%) 5 (5.6%) 5 (5.6%) 5 (5.6%) 6 (6.7%) 6 5 (5.6%) 5 (5.6%) 5 (5.6%) 4 (44 (4)4%) 4 (4.4%) 4 3 (3.3%) 2 (2.2%) 2 (22)(22)(2)2%2 (2.2%2 (2.2% 2 (22 (2) 2%) 2 1 (1.1%)1 (1.1%) 1 (1,1%) 6378461875 8949580355 9414244431 9414350211 9460221924 9828355011 8824189192 09024369016 9414342765 9460035510 9587234444 9829859891

























| Any other suggestions 4 responses                                                                                                                                                                                                                                                     |
|---------------------------------------------------------------------------------------------------------------------------------------------------------------------------------------------------------------------------------------------------------------------------------------|
| No