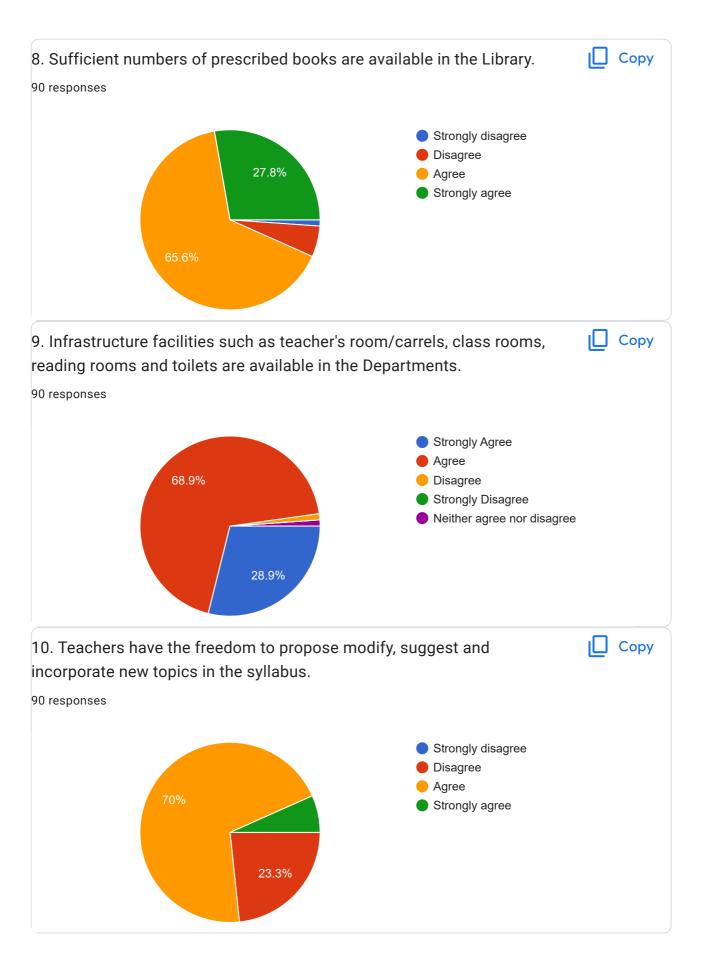

## Feedback Form - Teachers, S.B.R.M. Government PG College, Nagaur (Rajasthan) 90 responses **Publish analytics** Copy Name 90 responses 8 6 (6.7%) 6 (6.7 6 5 (5.6%) 5 (5.6%) 5 (5.6%) 4 (4.44)(4.4%) 4 (4.4%) 3 (3.3%) 3 (3.3%) 3 (3.3%) 2 (2.(2.(2.2%) 2(2.2%) 2 (2 (2/2%) 2 (2.2%) 2(2.2%) <sup>2</sup>1 (1.1<u>1</u>6(1.1<u>%</u>) Prem Singh... Dr. Hema Ram Dr Shanker... Dr. saroj ku... Ganesh Nar... Mobile No. Copy 90 responses 8 6 (6.7%) 7 (7.8%) 7 (7.8%) 5 (5.6%) 5 (5.6%) 5 (5.6%) 6 (6.7%) 6 5 (5.6%) 5 (5.6%) 5 (5.6%) 4 (44 (4)4%) 4 (4.4%) 4 3 (3.3%) 2 (2.2%) 2 (22)(22)(2)2%2 (2.2%2 (2.2% 2 (22 (2) 2%) 2 1 (1.1%)1 (1.1%) 1 (1,1%) 6378461875 8949580355 9414244431 9414350211 9460221924 9828355011 8824189192 09024369016 9414342765 9460035510 9587234444 9829859891

























| Any other suggestions 4 responses                                                                                                                                                                                                                                                     |
|---------------------------------------------------------------------------------------------------------------------------------------------------------------------------------------------------------------------------------------------------------------------------------------|
| No