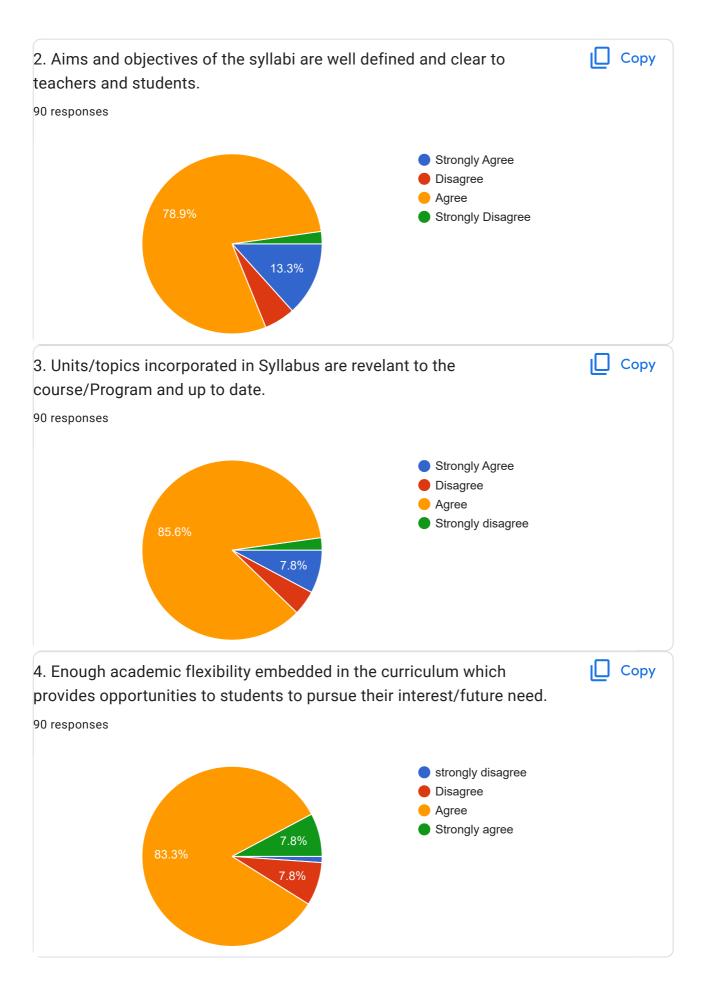

## Feedback Form - Teachers, S.B.R.M. Government PG College, Nagaur (Rajasthan) 90 responses **Publish analytics** Copy Name 90 responses 8 6 (6.7%) 6 (6.7 6 5 (5.6%) 5 (5.6%) 5 (5.6%) 4 (4.44)(4.4%) 4 (4.4%) 3 (3.3%) 3 (3.3%) 3 (3.3%) 2 (2.(2.(2.2%) 2(2.2%) 2 (2 (2/2%) 2 (2.2%) 2(2.2%) <sup>2</sup>1 (1.1<u>1</u>6(1.1<u>%</u>) Prem Singh... Dr. Hema Ram Dr Shanker... Dr. saroj ku... Ganesh Nar... Mobile No. Copy 90 responses 8 6 (6.7%) 7 (7.8%) 7 (7.8%) 5 (5.6%) 5 (5.6%) 5 (5.6%) 6 (6.7%) 6 5 (5.6%) 5 (5.6%) 5 (5.6%) 4 (44 (4)4%) 4 (4.4%) 4 3 (3.3%) 2 (2.2%) 2 (22)(22)(2)2%2 (2.2%2 (2.2% 2 (22 (2) 2%) 2 1 (1.1%)1 (1.1%) 1 (1,1%) 6378461875 8949580355 9414244431 9414350211 9460221924 9828355011 8824189192 09024369016 9414342765 9460035510 9587234444 9829859891

























| Any other suggestions 4 responses                                                                                                                                                                                                                                                     |
|---------------------------------------------------------------------------------------------------------------------------------------------------------------------------------------------------------------------------------------------------------------------------------------|
| No