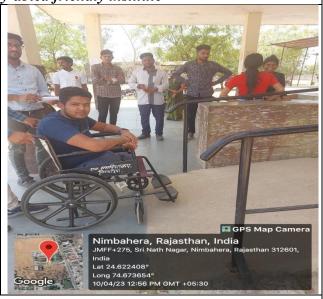

Two Wheel Chairs are available in our institute while physically challenged students are assisted if they needed.