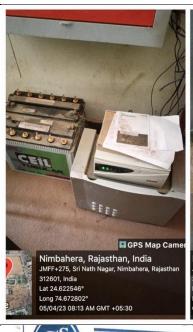

## The College has three invertors as an alternate source of energy with upto 800KW power backup.

Receiver's Sign

Nimbahera, Rajasthan, India JMF+275, Sri Nath Nagar, Nimbahera, 312601, India Lat 24.622538° Long 74.673285° 05/04/23 08:06 AM GMT +05:30