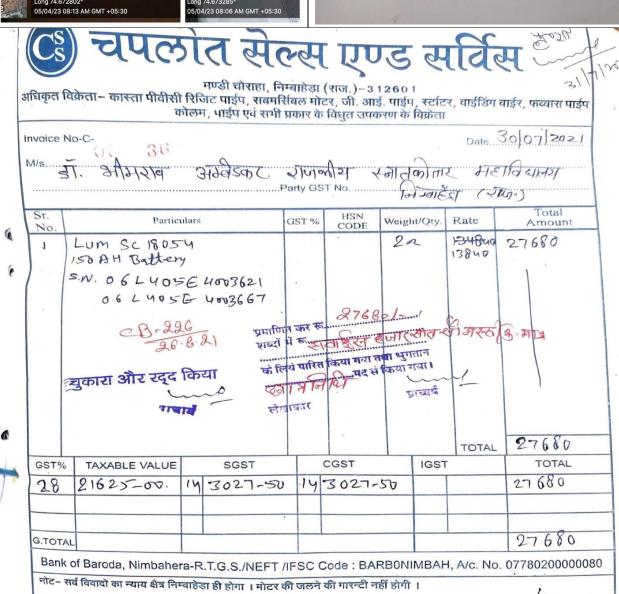

## The College has three invertors as an alternate source of energy with upto 800KW power backup.



Receiver's Sign



Nimbahera, Rajasthan, India JMF+275, Sri Nath Nagar, Nimbahera, 312601, India Lat 24.622538° Long 74.673285° 05/04/23 08:06 AM GMT +05:30



वास्ते-चपलोत सेल्स एण्ड सर्विस



## Use of LEDs as a low power consumption equipment and environment friendly device



The College is differently-abled friendly institute



There are proper Ramps and Rails in the College Building wherever needed.



Two Wheel Chairs are available in our institute while physically challenged students are assisted if they needed.



## The vain water from these sources is used for watering the plants