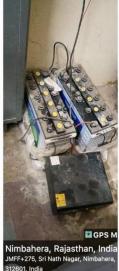

## The College has three invertors as an alternate source of energy with upto 800KW power backup.

Receiver's Sign

Nimbahera, Rajasthan, India JMF+275, Sri Nath Nagar, Nimbahera, 312601, India Lat 24.622538° Long 74.673285° 05/04/23 08:06 AM GMT +05:30