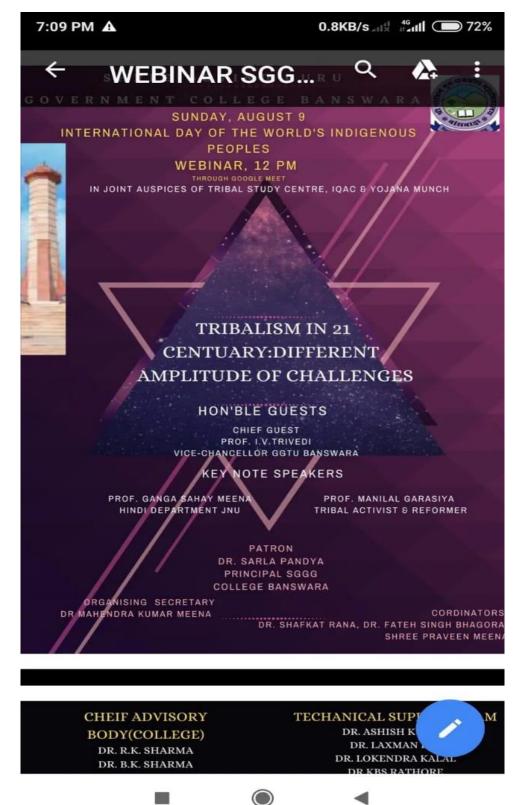

### One Day National Webinar on

# Tribalism in 21st Century : Different Amplitude of Challenges

### Date 09/08/2020

बांसवाड़ा भास्कर 10-08-2020

| उसका ानष्पक्ष जाच करन का माग |                    | A SAMPLE STORE STORE STORES | হসা ৭২ গঠক দ নহা গুলান ও |                       |
|------------------------------|--------------------|-----------------------------|--------------------------|-----------------------|
| वेबिनार • गोविंद ग्          | गुरु कॉलेज में विश | व आदिवासी दिवस              | ा की संकल्पना और य       | महत्ता को स्पष्ट किया |
|                              | जेज गाल            | ने का निव                   |                          | ·                     |
| วเപวแบบ (                    | יועסא ויווי        | a an Ida                    | विश्व कर रह              | ः प्रो. मीणा          |