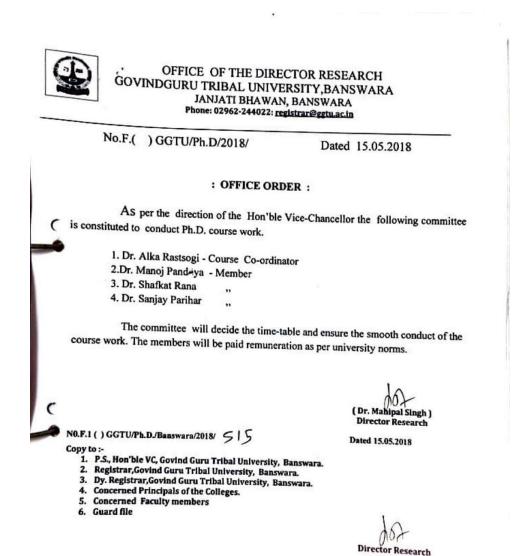

Dr ALKA RASTOGI

1Title of Workshop/Seminar/Conference/Course Work:

**Course Work (Ph.D.Course Work By Govind Guru Tribal University Banswara)** 

#### 2 Date of Event:

From 01/06/2018 to 15/06/2018

3 Total Numbers of participants: 320 Research Scholars and 33 Faculties

List of Resource Persons delivered lectures in Course Work

| Resource Person File |                |                    |                               |            |                                                                             |  |
|----------------------|----------------|--------------------|-------------------------------|------------|-----------------------------------------------------------------------------|--|
| Sr.<br>No            | Date           | Resource<br>Person | Торіс                         | Mobile No. | Address                                                                     |  |
| 1                    | 14.06.201<br>8 | Sandhya Gihar      | Field Methord & Field<br>Work | 9812230571 | Flat No 1, IGNTU<br>Residence, Type-4, IGNTU<br>Amarkantak (M.P.)<br>484887 |  |
| 2                    | 03.06.201<br>8 | S. K. Kataria      | Basic Social Research         | 9462828191 | 98-A, New Manglam<br>Shobhagpura,<br>Udaipur (Raj.)                         |  |