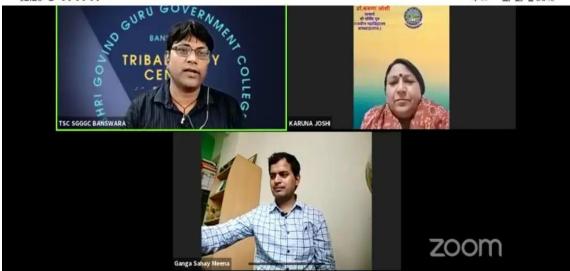

**भास्कर संवाददाता**|बांसवाड़ा

जनजाति अपनी वैश्विक आधारभूत संकल्पनाओं संस्कृति, मानव मूल्यों और प्रकृति के शाश्वत साहचर्य से पूरे विश्व में आज भी अपनी प्रासंगिकता को लिए हैं।

जनजाति मूलतः प्रकृति के साहच्चर्य और प्रकृति के समुचित पारस्परिक सहयोग से ही न केवल अपनी जीवन शैली को बचाए हुए हैं, प्रकृति का विकास कर रहे हैं बल्कि विश्व को समभाव और साहच्चर्य से विश्व को समभसता पूर्ण बनाए रखने का संदेश रहे हैं। यह कहना है जनजाति विमर्शकार प्रो. गंगासहाय मीणा जेएनयू नई

दिल्ली का। जो रविवार को गोविंद है। चाहे स्थानीय भाषा का महत्त्व गुरु राजकीय महाविद्यालय में हो, संयुक्त परिवार प्रथा को बनाए जनजाति अध्ययन केंद्र की ओर से रखना हो या आपसी सहकार द्वारा आयोजित विश्वआदिवासी दिवस समाज को आगे बढ़ाना हो,सभी के राष्ट्रीय सेमीनार में संबोधित कर में जनजातीय जीवन दर्शन आज रहे थे। उन्होंने कहा कि प्रकृति के भी प्रासंगिक हैं। विशिष्ट अतिथि दोहन से परे केवल अपने उपयोग प्रो. एमएल गरासिया ने कहा कि भर से प्रकृति की अभिवृद्धि करता जनजातीय समाज जीवन दर्शन न जनजाति समाज भले ही भौतिकता केवल मनुष्य बल्कि पूरी सुष्टि के की और विकास की आधुनिक अंधी विकास की संकल्पना को अपनी जीवन पद्धति में ढाले हुए है। अलवर दौड़ में कहीं भी खड़ा हो वह अपने शाश्वत जीवन मूल्यों को संजोये न से प्रोफेसर रमेश बैरवा ने जनजाति केवल जल,जंगल और जमीन का विमर्श के आधारभूत सिद्धांतों को सच्चा रखवाला बना है बल्कि उनके स्पष्ट करते हुए बताया कि समूची जीवन मूल्य "साईं इतना दीजिए जामे व्यवस्था बदलाव में सार्थक कुटुम्ब समाय" द्वारा विश्व को संग्रह उपस्थिति से ही न केवल जनजातीय प्रवृत्ति से परे होने और की सीख देता जीवन शैली का उन्नयन होगा बल्कि