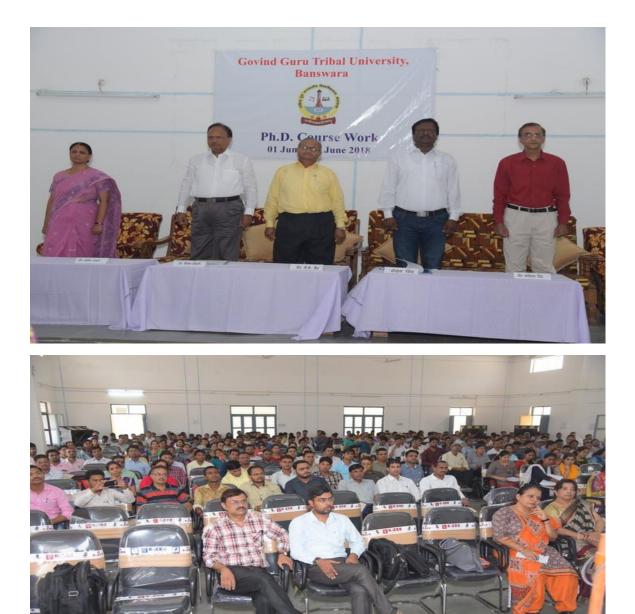

Dr ALKA RASTOGI

1Title of Workshop/Seminar/Conference/Course Work:

**Course Work (Ph.D.Course Work By Govind Guru Tribal University Banswara)** 

#### 2 Date of Event:

From 01/06/2018 to 15/06/2018

3 Total Numbers of participants: 320 Research Scholars and 33 Faculties

List of Resource Persons delivered lectures in Course Work

| Resource Person File |                |                    |                               |            |                                                                             |  |
|----------------------|----------------|--------------------|-------------------------------|------------|-----------------------------------------------------------------------------|--|
| Sr.<br>No            | Date           | Resource<br>Person | Торіс                         | Mobile No. | Address                                                                     |  |
| 1                    | 14.06.201<br>8 | Sandhya Gihar      | Field Methord & Field<br>Work | 9812230571 | Flat No 1, IGNTU<br>Residence, Type-4, IGNTU<br>Amarkantak (M.P.)<br>484887 |  |
| 2                    | 03.06.201<br>8 | S. K. Kataria      | Basic Social Research         | 9462828191 | 98-A, New Manglam<br>Shobhagpura,<br>Udaipur (Raj.)                         |  |