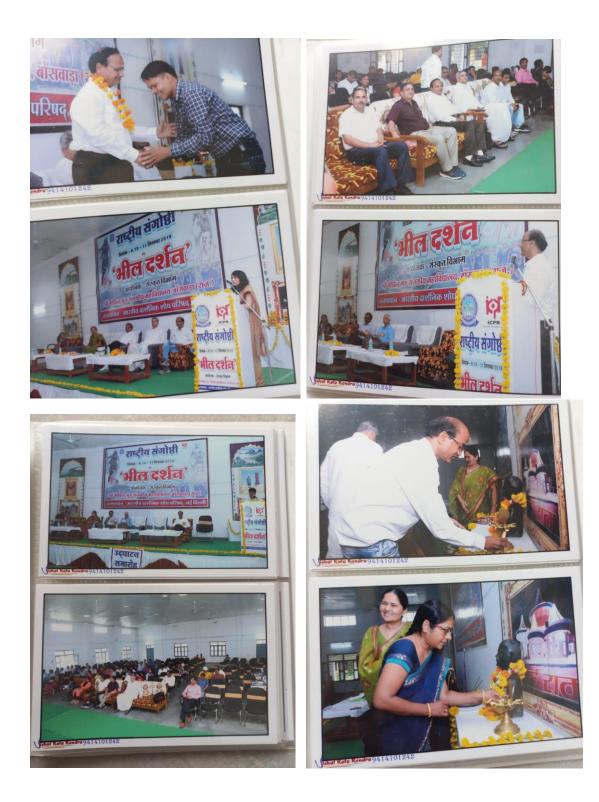

## राष्ट्रीय संगोष्ठी - ''भील दर्शन''

विषय पर दि. 9,10, 11 सितम्बर 2019 को आयोज्य है, जिसमें आपकी गरिमामय उपस्थिति सादर प्रार्थनीय है।

|                                           | मुख्य अतिथि                       | - | डॉ. सिद्धेश्वर भट्ट                                        |  |  |  |
|-------------------------------------------|-----------------------------------|---|------------------------------------------------------------|--|--|--|
|                                           |                                   |   | पूर्व अध्यक्ष, भारतीय दार्शनिक शोध परिषद्, नई दिल्ली       |  |  |  |
|                                           | अध्यक्ष                           | - | डॉ. सीमा भूपेन्द्र,                                        |  |  |  |
|                                           |                                   |   | प्राचार्य, श्री गोविन्द गुरु राजकीय महाविद्यालय, बाँसवाड़ा |  |  |  |
|                                           | मुख्य वक्ता                       | - | डॉ. एम. एल. रावत,                                          |  |  |  |
|                                           |                                   |   | क्षेत्रीय परिवहन अधिकारी, उदयपुर                           |  |  |  |
|                                           | विशिष्ट अतिथि                     | - | डॉ. चेद प्रकाश,                                            |  |  |  |
|                                           |                                   |   | आचार्य, दिल्ली विश्वविद्यालय, दिल्ली                       |  |  |  |
|                                           |                                   |   |                                                            |  |  |  |
|                                           |                                   |   | निवेदक                                                     |  |  |  |
| डॉ. महेन्द्र प्रसाद सलारिया               |                                   |   |                                                            |  |  |  |
| आयोजन सचिव एवं समन्वयक प्रो. सुनीता सँगाड |                                   |   |                                                            |  |  |  |
|                                           | राष्ट्रीय संगोष्ठी स्वयोगक संयोजक |   |                                                            |  |  |  |

संयोजक राष्ट्रीय संगोष्ठी

द्र देने के देने क

अध्यक्ष–संस्कृत विमाग

पाडूलि है। वि कर्म । इसे सं जनव व मौजूद और धर्म के कारण की मान्यता है। मैं मेले का विशेष ट प्रो. दिव्या द्विवेदी जननाति वर्ग की कि, आर्थिक और सर्वाओं के बारे में संदर्भ में कहा कि बेभिन्न बनकरियों बिभिन्न बनकरियों देश दर्षण राजस्थन, जी राजस्थान और परिचमी में विभाजित किया जांतां म. राजस्थान आदिवांसी है। जिसे वागड़ या वाग्वर नाम से जाना जाता है। यह वंवल वादियों से प्राकृतिक जनजात महत्वः ३ ने धत्वया सामानिह, राजनीतिक बताया। मे जनजातिये

# मिल्लाप्रियम् गोविदगुरु कॉलेज में भीत दर्शन पर राष्ट्रीय संगोर्थ्य में 20 शोव पत्र पढ़े भि<sup>भ</sup>ीयम्</sub> आदिवासी समुदाय शादियों में भराड़ी रस्म में दीवारों पर बनाता है भित्ती चित्र

राजाचा दुनिया मजाती लोगों ने पहुंचाया

# कार्यक्रम - भीत वर्षन क्रिय पर सार्ट्य कार्यन में करता हुए मार्ट करता हुए करता हुए करता हुए करता हुए करता हुए क भीलों के लोक जीत, नृत्य, प्रकृति, भाषा, वेशभूषा को सुरक्षित रखा जाना चाहिए- डॉ. सिद्धेश्वत भारत करता हुए करता हु 0.9