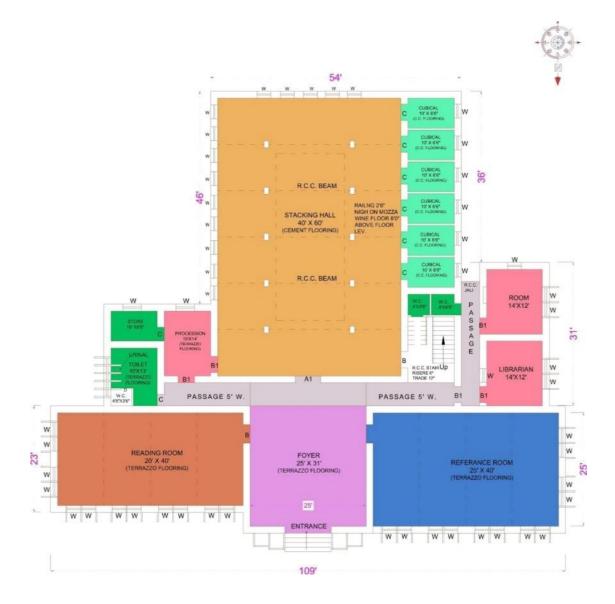

### LIBRARY LINE PLAN OF SHRI GOVIND GURU GOVT. COLLEGE, BANSWARA (RAJ.)

LIBRARY LINE PLAN