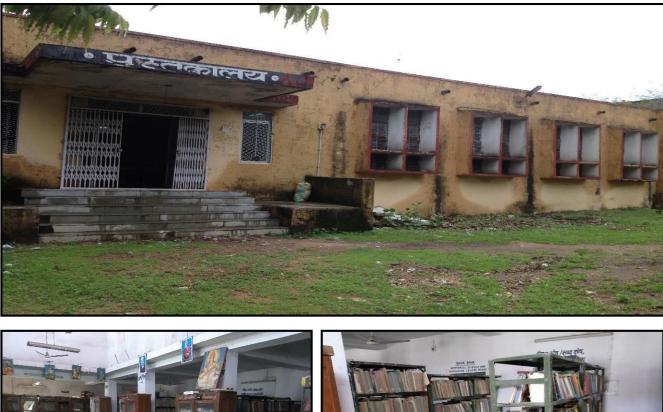

# **Information on Library**

The college has a separate library with an area of 715.33 square meters. The academic and infrastructural requirements of the library are reviewed by the library committee and members. The services and the programmes of the library resources are shaped keeping in mind the curricular focus to help students achieve their learning outcomes. It has a sitting capacity of 200 students, treasure of more than 76,520 books with 52,569 in the general section, 4,780 in book bank; 15128 in UGC section and subscription to 09 journals, 62 magazines and 08 newspapers in English and Hindi.