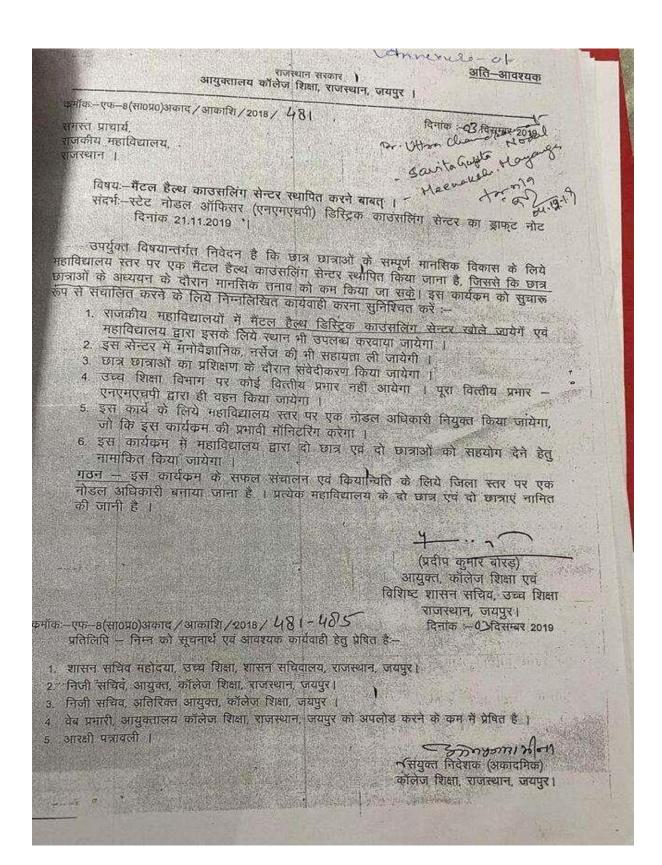

## Self-Study Report Criterion 5

5.1.2 capacity development and skills enhancement activities are organized for improving student's capability

(Soft skills, Language and communication skills, Life skills (Yoga, physical fitness, health and hygiene), ICT/computing skills)