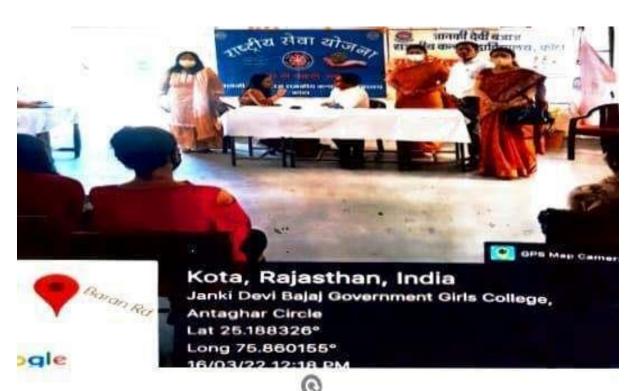

| (F) 10 mm           | 80020 ba 4 2/ |        |

**Student's Attendance in Medical Health Check-up - 53** 





राजस्थान सरकार

Annequire - ou

आयुक्तालय कालेज शिक्षा राजस्थान जयपुर कमाक ५.६ (साठश) अकाव/आकशि/2018/ 0 6

Paris : 7/1/2020

बीठ प्रतीय सभी स्टेट नोडल अधिकारी (एन०एम०एम०पीठ) एवं सीठई०औठ साहकेट्रिक शेन्टर प्राजस्थान, जयपुर।

> विषय - गैटल हैल्थ गोडल अधिकारी लगावे जाने वाबत। संदर्भ :- एस०ए२०औ/एन०एम०पी०/२०११/३५६ दिनाक 11-12-2019 के कम में।

महोदय,

विषयानारीस संदर्भित पत्र के कम में लेख है कि इस विभाग के निम्न महाविद्यालयों में नियुक्त नोडल अधिकारियों के नाम व मोबाइंस नव निम्म प्रधार से हैं :-

| 100        | करा जोडल अधिकारी का नाम