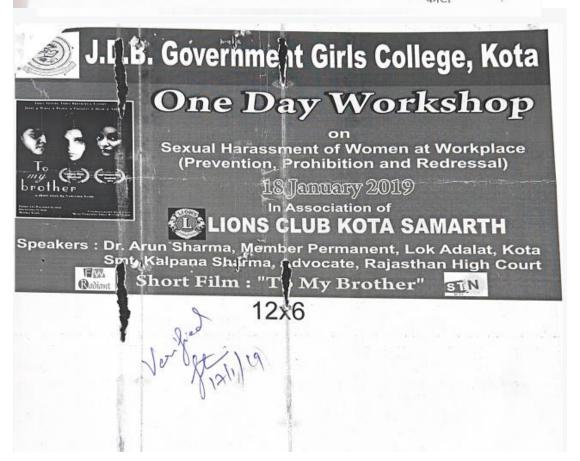

> विषय:— कार्यस्थल पर महिला यौन उत्पीड़न की रोकथाम हेतु महाविद्यालय में कार्यशाला में आमंत्रण बाबत।

संदर्भ:— आयुक्तालय के पत्रांक cce/Adm./ISDC/Training & Workshops/2018/511 दिनांक 26.012.2018 के क्रम में।

महोदय,

उपरोक्त विषयान्तर्गत लेख है कि भारत सरकार द्वारा Sexual Harssment of Workplace (Prevention, Prohibition and Redressal) Act, 2013 (विशाखा एक्ट) के सम्बन्ध में जारी दिशा—निर्देशों एवं आयुक्तालय कॉलेज शिक्षा राजस्थान जयपुर के पत्र की अनुपालना में महाविद्यालय में कार्यस्थल पर महिला यौन उत्पीड़न की रोकथाम एवं जागरूकता हेतु दिनांक 18.01.2019 को सुबह 11.00 बजे महाविद्यालय के ज्ञान केन्द्र में एक कार्यशाला का आयोजन किया जा रहा है।

#### प्रेस समाचार

जानकी देवी बजाज राजकीय कन्या महाविद्यालय कोटा में आज दिनांक 18.01.2019 को महाविद्यालय में आयुक्तालय कॉलेज शिक्षा राजस्थान जयपुर की अनुपालना में कार्यस्थल पर महिला याँन उत्पीड़न की रोकथाम एवं जागरूकता पर एक दिवसीय कार्यशाला का आयोजन किया गया।

कार्यशाला के मुख्य अतिथि श्री बन्ने सिंह, आयुक्तालय कॉलेज शिक्षा राजस्थान जयपुर तथा श्री के.एम. गवेन्द्रा, सहायक निदेशक परिक्षेत्र कोटा व प्राचार्य डॉ. रीटा गुलाटी

की अध्यक्षता में माँ सरस्वती के समक्ष दीप प्रज्जवलित कर किया गया।

डॉ. अरूण शर्मा, मेम्बर परमानेंट लोक अदालत कोटा ने अपने व्याख्यान में सभी को यौन उत्पीड़न से बचाव की विभिन्न धाराओं से अवगत करवाते हुए महिला सशक्तिकरण की बात कही।

श्रीमती कल्पना शर्मा, एडवोकेट राजस्थान हाई कोर्ट ने अपने व्याख्यान में विभिन्न अदालती मामलों का उदाहरण देते हुए यौन उत्पीड़न से बचाव के तरीके तथा विभिन्न धाराओं से कार्यशाला में उपस्थित सभी को अवगत करवाया।

यह कार्यशाला न उपस्थित सना का अपनेत करवावा। यह कार्यशाला लायन्स क्लब कोटा (समर्थ) तथा एसटीएन चैनल के सहयोग से आयोजित करवाई गई। लायन्स क्लब की पूर्व अध्यक्ष श्रीमती डोली मदनानी व वर्तमान अध्यक्ष श्रीमती वन्दना तथा डॉ. नसरा खान के नेतृत्व में सभी को "टू माई ब्रदर" एक लघु फिल्म दिखाई गई जिसमें यह बताया गया कि कैसे हर लड़की यह चाहती है कि सभी लडके मेरे भाई जैसे क्यों नहीं?