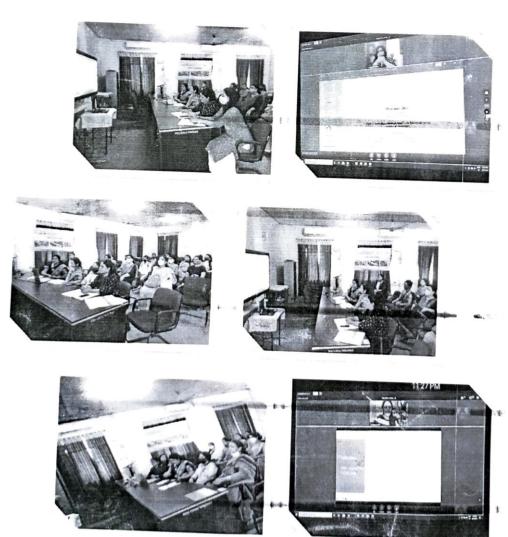

# महाविद्यालय में 'कार्यस्थल पर महिला उत्पीड़न' से संबंधित वेबिनार सम्पन्न

#### पत्रिका न्यूज नेटवर्क

patrika con

कोटा. जेडावी कच्या महाजियाच्या म मानवाधिकार प्रकास के तत्वावधान म शनिवार को कार्यस्थल पर महिला उत्पीडन सुरक्षा व जानककता। विषय पर ऑनलाइन वैक्नार का आयोजन किया गया।

मुख्य वक्ता नई दिल्ली की कि आनन्दम का मतलब होता है अतिरिक्त विधिक अधिकारी वर्षा सुखी जीवन जीना महाक्वितालय की चन्द्रा ने समाज में स्थाप मिथ्या तथा पाचार्य ई अतिता कोठारो न महिला वास्तवितक तथ्यों से अच्यत कराया। उत्पीडन एक्ट के बारे में समझाया अग्लू की अधिवक्ता रमया बी.टी अन्त में मानवाविकार पकीष्ट की कार्य स्थल पर महिलाओं के साथ समन्वयक डी जागृति मीणा ने होने वाले भेदभाव व लैंगिक चन्यवाद स्थल्त किया।

अशामानता के व्यावदारिक पक्ष पर प्रकाश डाला प्राणीशास्त्र की फेक लो डो नींचू सिंग प्राजल पांच्याल व एमएसभी पूर्वाई उत्तरीं की छात्राओं ने सवाद में हिस्सा लिया और वीडिया के माध्यम से दशाए गए उत्पीडन पर अपना पक्ष रखा। मानवाधिकार क्लब प्रभारी डॉ फांदिमा सुल्साना ने कहा कि आनन्दम का मतलब होता है सुखी जीवन जीना महाविद्यालय की पांचार्य डॉ अनिता कोटारी ने महिला उत्पीडन एक्ट के बारे में समझाया। अन्त में मानवाधिकार प्रकोश की सम्वयंक डॉ जागृति मीणा ने सम्वयंक डॉ जागृति मीणा ने

# कार्यस्थल पर महिला उत्पीड़न पर वेबीनार का आयोजन

नव ज्योति:कोटा

जानकी देवी वज्राज मजकीन कल्ला महाविद्यालय कोटा में शीनगर की मानवाधिकार प्रकोष्ट्र के नत्वावधान में कार्यस्थल पर महिला इत्योदन सुरक्षा य जागरकाता विषय पर वर्षोचार का आ त्वार आयो है। किया गया के भारत में आयो है। किया गया के रायक गेटा बेस्लार रहा। मानवाधिकार क्या प्रधान व जानन्द्रम नोहल अधिकार ही प्रजीतमा सुल्लाना ने बहावा कि आनदम दिवस प्रति माह क आननम् शामवार को मनाया जाता है आनन्दम् का मनलब होता है स्थी जीवन जीना।

# E- Webinar on "Sexual Harassment of Women at Workplace, Protection & Awareness"

E- Webinar on the "Sexual Harassment of Women at Workplace, Protection and Awareness" was organized on 27 Feb. 2021 by Associate Professor, Dr. Fatima Sultana. Convener and Assistant Professor, Dr. Jagruti Meena, Co-ordinator. The speakers Mrs. Varsha Chandra, Indian Legal Service, Additional Law Officer, New Delhi and Ms. Ramya. B. T., Advocate (Karnataka State Bar), LLB, Durham, UK, spoke on Sexual Harassment of Women at Workplace (Prevention, Prohibition and Redressal), Act 2013.