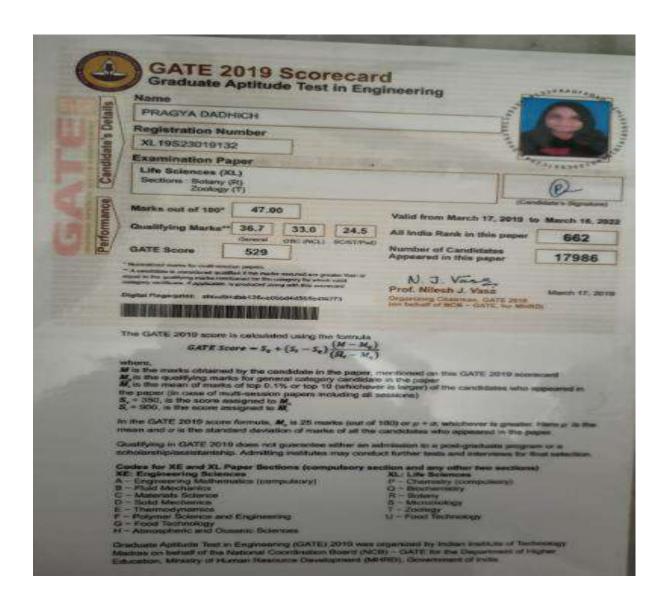

#### Total Students-01

| S.no. | Name    | students qualifying in state/ national/ international level examinations year wise during last five years (eg: IIT/JAM/NET/SLET/GATE/GMAT/GPAT/CLAT/CAT/GRE/TOEFL/ IELTS/Civil Services/State government examinations etc.) |
|-------|---------|-----------------------------------------------------------------------------------------------------------------------------------------------------------------------------------------------------------------------------|
| 1     | PRAGYA  | NET- JRF                                                                                                                                                                                                                    |
|       | DADHICH |                                                                                                                                                                                                                             |
| 2     | PRAGYA  | GATE                                                                                                                                                                                                                        |
|       | DADHICH |                                                                                                                                                                                                                             |