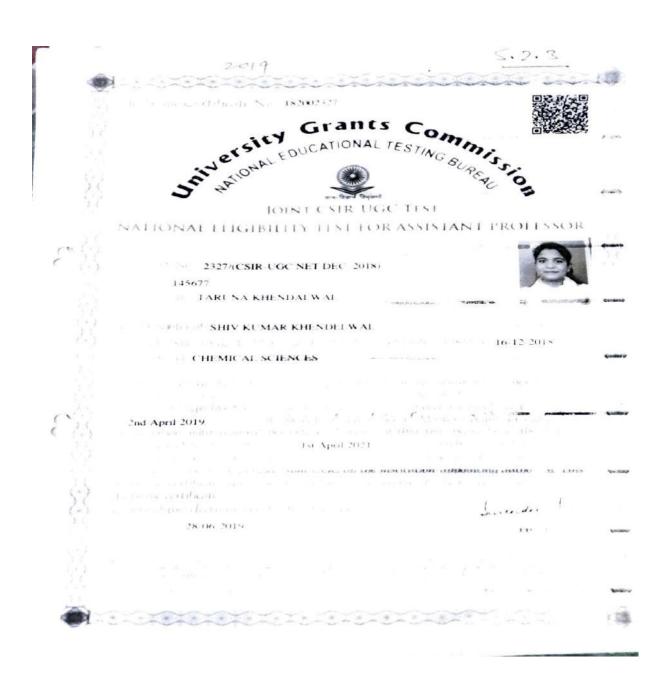

#### Total Students-01

| S.no. | Name       | students qualifying in the state/ national/ international level examinations year wise during last five years (eg: IIT/JAM/NET/SLET/GATE/GMAT/GPAT/CLAT/CAT/GRE/TOEFL/ IELTS/Civil Services/State |
|-------|------------|---------------------------------------------------------------------------------------------------------------------------------------------------------------------------------------------------|
|       |            | government examinations etc.)                                                                                                                                                                     |
| 1     | TARUNA     | NET                                                                                                                                                                                               |
|       | KHANDELWAL |                                                                                                                                                                                                   |