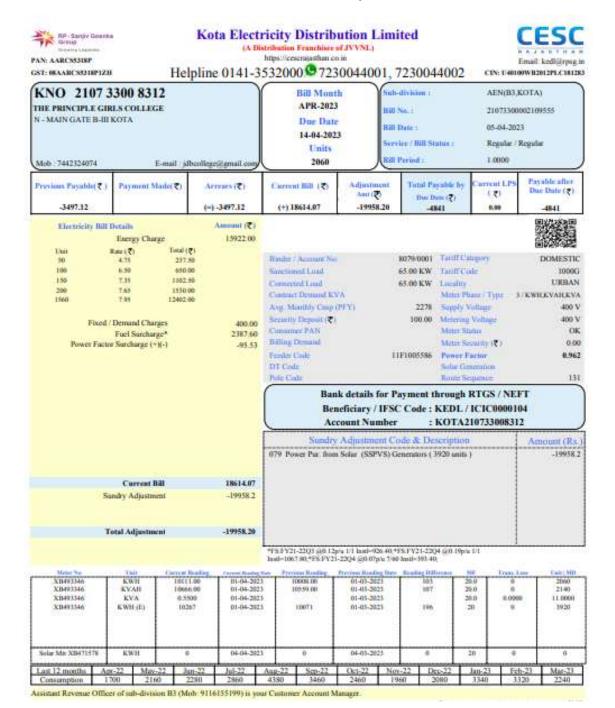

#### **Latest Electricity Bill**

## Record of Solar energy produced from KEDL

Z10733008312

| Name: THE PRINCIPLE GIRLS COLLEGE Sanctioned Load: 6 | 5.00 K |
|------------------------------------------------------|--------|
|------------------------------------------------------|--------|