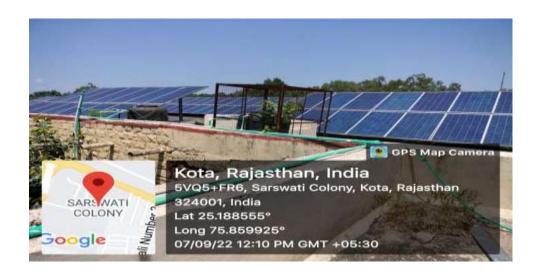

nergy audit was conducted in Janki Devi Bajaj Govt Girls College, Kota, Rajasthan. On the basis of the bills received and their analysis it was found that the total energy utilized by the institution from June 2018 to April 2023 was approximately 168877.00 units.
- The main source of power is the electricity purchased from Kota Electricity Distribution Limited (KEDL). The institution has already implemented many measures to decrease the dependence on conventional power.
- The institution has installed 50 KW solar plant connected with on grid system.
   This solar power system produced 177320 units of electricity from June 2018 to April 2023 which made college self-sufficient in energy generation through sustainable methods like renewable energy.

### **Solar Power System in the College**



### **LED** tube-lights



### Star rated appliances





#### **Latest Electricity Bill**



## Record of Solar energy produced from KEDL

Z10733008312

| Name: THE PRINCIPLE GIRLS COLLEGE Sanctioned Load: 6 | 5.00 K |
|------------------------------------------------------|--------|
|------------------------------------------------------|--------|

| K. No.                       | YYYYMM | Meter No