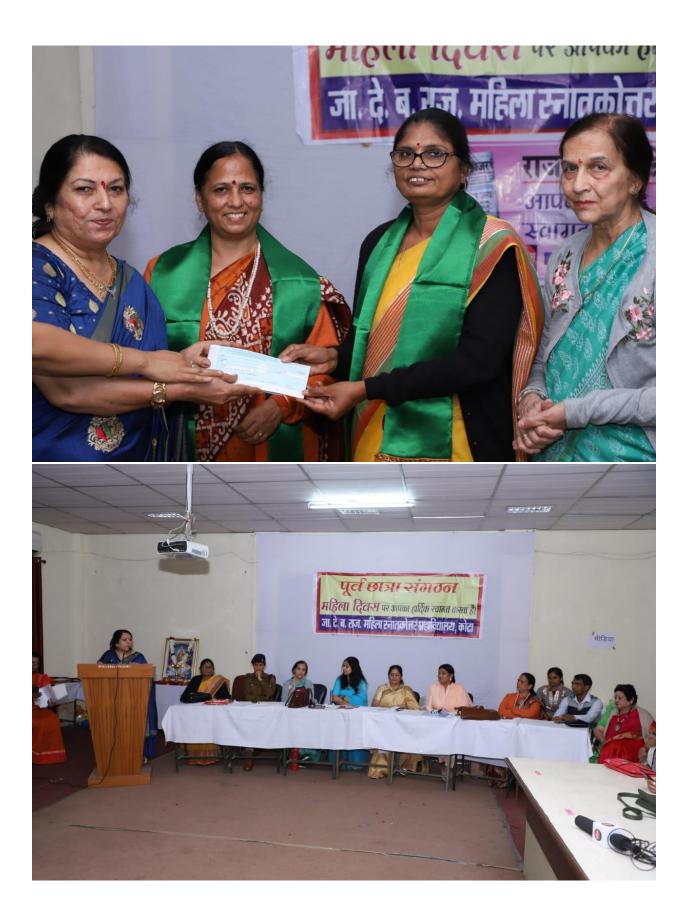

नागरिक सहकारी बैंव खाते जमा र्यु ६ १९११ २१ २० नानत् S.B. -- 50.90 M. N. S. B. KOTA ਜੇਟ 7. 37872 Gazh नवीनीकरण रसीद नं•... कोटा महिला नागरिक सहकारी बैंक लिमिटेड 1-बी, कोटड़ी रोड़, गुमानपुरा, कोटा (राज.) No. 016123 खाता नं 5,34 मियादी अमानत /भागीरय जमा रसीद Garia 19913 (Term/Bhagirath Deposit Receipt) बी/श्रीमती पुर्व हात्रा सगठत जा-दे- ल. कन्या महाविद्यालय अक्षरे रूपये स्तालस हजार 8177 पृष्ठ भाग पर अंकित शर्तों के अधीन प्राप्त हुए। इस रसीद की अवधि समाप्त ्माजा सुगतान हेतु देय है। कोटा महिला नागरिक सहकारी बैंक लि॰ प्रबन्धक 270 45000 िमिक

## **Activities of Alumni Association**



# । जेडीबी कॉलेज पूर्व छात्र संगठन का आयोजन बरज में होली रे रसिया...



ाजस्थान पत्रिका व जेडीबी की पूर्व छात्रा परिषद की ओर से महाविद्यालय परिसर में आयोजित फाग महोत्सव के दौरान भक्तिभाव में सराबोर महिलाएं।











सुप्रविधाः सूर्योगम् अस्त गणः 18:33 काः वाल गुरू 06 अर्थ काः गुरू 06 अर्थ काः वान्द्रीयम् वान्द्रास्त सार गुरू 07:18 काः सार प्रण्य 07:11 का

तापमान : अंतिरूम 28.0°C, न्युलम 13.2°C



4/22



राजस्थान पत्रिका और जेडीबी पूर्व छात्रा संगठन का महिला दिवस पर टॉक शो

### सामाजिक बदलाव में अहम भूमिका निभाएंगी महिलाएं पत्रिका

#### टॉक शो

व न्यूब नेतकके

0



पूरम नोपल, पूर्व लिखाज

वो जना व जाउव कारणत के छान-प्रतिस्तर्थ का एव तेवन प्रतिस्तर्थ का एव तेवन कारणी केवन के पुरुषितिर्भुत की दे नी कारण प्रकार कार्य है। वीर्ने प्रति कार प्रकार का वीरित प्रतिस्त कि का प्रकार का वीरित स्वति का उन्हें का प्रकार करिंग यान में जीइन के प्रकार करिंग यान में जीइन के प्राप्त करिंग अपनेतिकात की तांव में ताक के संवक्तरित जान्मवाकों कीर संस्कृति जान्मवाकों कीर संस्कृति की साल मुक्तरे जा की है। अपने के विस्कृत म