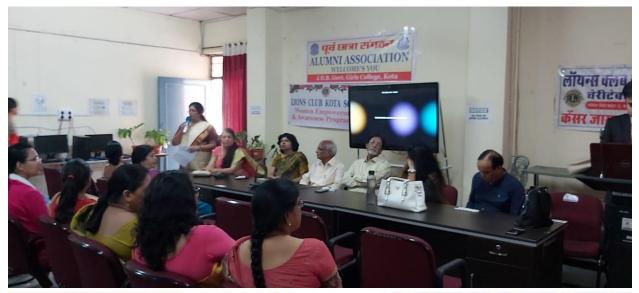

सुप्रविधाः सूर्योगम् अस्त गणः 18:33 काः वाल गुरू 06 अर्थ काः गुरू 06 अर्थ काः वान्द्रीयम् वान्द्रास्त सार गुरू 07:18 काः सार प्रण्य 07:11 का

तापमान : अंतिरूम 28.0°C, न्युलम 13.2°C

4/22

राजस्थान पत्रिका और जेडीबी पूर्व छात्रा संगठन का महिला दिवस पर टॉक शो

### सामाजिक बदलाव में अहम भूमिका निभाएंगी महिलाएं पत्रिका

#### टॉक शो

व न्यूब नेतकके

0

पूरम नोपल, पूर्व लिखाज

वो जना व जाउव कारणत के छान-प्रतिस्तर्थ का एव तेवन प्रतिस्तर्थ का एव तेवन कारणी केवन के पुरुषितिर्भुत की दे नी कारण प्रकार कार्य है। वीर्ने प्रति कार प्रकार का वीरित प्रतिस्त कि का प्रकार का वीरित स्वति का उन्हें का प्रकार करिंग यान में जीइन के प्रकार करिंग यान में जीइन के प्राप्त करिंग अपनेतिकात की तांव में ताक के संवक्तरित जान्मवाकों कीर संस्कृति जान्मवाकों कीर संस्कृति की साल मुक्तरे जा की है। अपने के विस्कृत में बाई (सीवन प्रसंकर की मालकी की सा कान है। इसलिए दर्म प्रयत्ने सालकों की अब्दि मुलवा पाहिए।