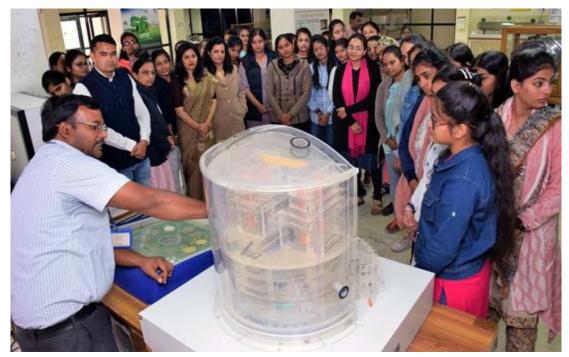

## Educational Tour to Rawatbhata Atomic Power Plant 9<sup>th</sup> December, 2022

In lieu of an industrial tour, 51 PG students from JDB Govt Girls' College, Kota, along with faculty members and two non-teaching staff members, arrived in Rawatbhata at 10:30 am on December 9th, 2022. This visit was planned with the HR division of RAPP's previous approval. The visit was coordinated by Dr. Pratima Shrivastava. All visitors passed through a security check at the entrance before being driven in the bus of their power plant to the nuclear training centre. ER Dinesh Sharma used a power point presentation to describe how the power plant operated. He also briefed about the history of RAPP. It was an interactive session, and students and faculty asked many questions, including why Rawatbhata was selected as the location for the nuclear power plant, what benefits the nearby population will receive, how a person from the UG level can join the RAPP, and many others. The speaker emphasised for the biology students the useful applications of radiation technology in crop improvement. Following that, the students were brought to the nuclear training centre, where models of Calendria fuel bundles, nuclear reacters etc. were on display. ER S.P. Joshi provided a very lucid explanation using these models. After lunch, the next visit began with a briefing on security rules, during which all guests received helmets and were informed of the significance of adhering to safety regulations at all times. In groups of 15, students were transported to the RAPP units 3 and 4 control room. They were shown various types of control panels and the inquisitiveness of students were satisfied by the panelists at each section. The students were then given the chance of a lifetime to see an operating plant when they were brought to the turbine building. The students observed different nuclear power plant operations, which provided an overview of how electrical energy is produced. They also learned about the various parts used in the machinery. Coolant Channel Replacement Group (CCRG) gave one more presentation, where station head Mr. D. S. Rao briefed the teachers and students. Viewing the clean, green, pollution-free power plant, and expansive Chambal River was the finest part of this location.