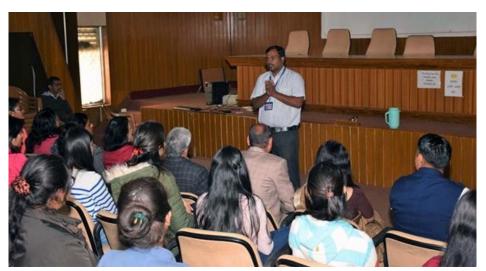

## Educational Tour to Rawatbhata Atomic Power Plant 9<sup>th</sup> December, 2022

In lieu of an industrial tour, 51 PG students from JDB Govt Girls' College, Kota, along with faculty members and two non-teaching staff members, arrived in Rawatbhata at 10:30 am on December 9th, 2022. This visit was planned with the HR division of RAPP's previous approval. The visit was coordinated by Dr. Pratima Shrivastava. All visitors passed through a security check at the entrance before being driven in the bus of their power plant to the nuclear training centre. ER Dinesh Sharma used a power point presentation to describe how the power plant operated. He also briefed about the history of RAPP. It was an interactive session, and students and faculty asked many questions, including why Rawatbhata was selected as the location for the nuclear power plant, what benefits the nearby population will receive, how a person from the UG level can join the RAPP, and many others. The speaker emphasised for the biology students the useful applications of radiation technology in crop improvement. Following that, the students were brought to the nuclear training centre, where models of Calendria fuel bundles, nuclear reacters etc. were on display. ER S.P. Joshi provided a very lucid explanation using these models. After lunch, the next visit began with a briefing on security rules, during which all guests received helmets and were informed of the significance of adhering to safety regulations at all times. In groups of 15, students were transported to the RAPP units 3 and 4 control room. They were shown various types of control panels and the inquisitiveness of students were satisfied by the panelists at each section. The students were then given the chance of a lifetime to see an operating plant when they were brought to the turbine building. The students observed different nuclear power plant operations, which provided an overview of how electrical energy is produced. They also learned about the various parts used in the machinery. Coolant Channel Replacement Group (CCRG) gave one more presentation, where station head Mr. D. S. Rao briefed the teachers and students. Viewing the clean, green, pollution-free power plant, and expansive Chambal River was the finest part of this location.