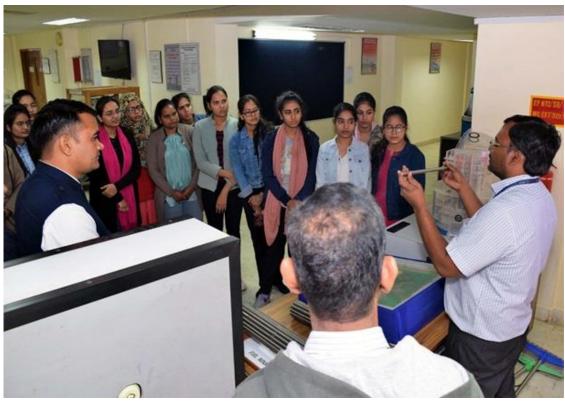

## Educational Tour to Rawatbhata Atomic Power Plant 9<sup>th</sup> December, 2022

In lieu of an industrial tour, 51 PG students from JDB Govt Girls' College, Kota, along with faculty members and two non-teaching staff members, arrived in Rawatbhata at 10:30 am on December 9th, 2022. This visit was planned with the HR division of RAPP's previous approval. The visit was coordinated by Dr. Pratima Shrivastava. All visitors passed through a security check at the entrance before being driven in the bus of their power plant to the nuclear training centre. ER Dinesh Sharma used a power point presentation to describe how the power plant operated. He also briefed about the history of RAPP. It was an interactive session, and students and faculty asked many questions, including why Rawatbhata was selected as the location for the nuclear power plant, what benefits the nearby population will receive, how a person from the UG level can join the RAPP, and many others. The speaker emphasised for the biology students the useful applications of radiation technology in crop improvement. Following that, the students were brought to the nuclear training centre, where models of Calendria fuel bundles, nuclear reacters etc. were on display. ER S.P. Joshi provided a very lucid explanation using these models. After lunch, the next visit began with a briefing on security rules, during which all guests received helmets and were informed of the significance of adhering to safety regulations at all times. In groups of 15, students were transported to the RAPP units 3 and 4 control room. They were shown various types of control panels and the inquisitiveness of students were satisfied by the panelists at each section. The students were then given the chance of a lifetime to see an operating plant when they were brought to the turbine building. The students observed different nuclear power plant operations, which provided an overview of how electrical energy is produced. They also learned about the various parts used in the machinery. Coolant Channel Replacement Group (CCRG) gave one more presentation, where station head Mr. D. S. Rao briefed the teachers and students. Viewing the clean, green, pollution-free power plant, and expansive Chambal River was the finest part of this location.