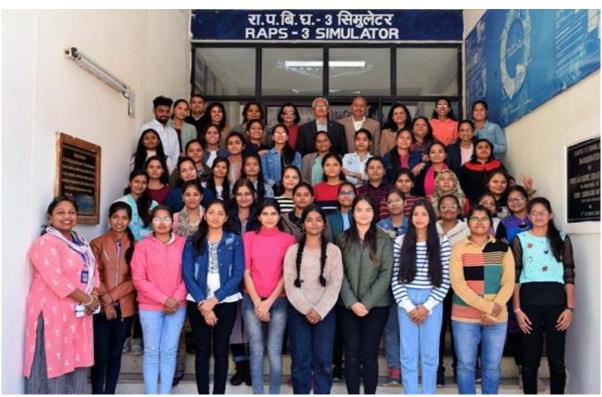

## Educational Tour to Rawatbhata Atomic Power Plant 9<sup>th</sup> December, 2022

In lieu of an industrial tour, 51 PG students from JDB Govt Girls' College, Kota, along with faculty members and two non-teaching staff members, arrived in Rawatbhata at 10:30 am on December 9th, 2022. This visit was planned with the HR division of RAPP's previous approval. The visit was coordinated by Dr. Pratima Shrivastava. All visitors passed through a security check at the entrance before being driven in the bus of their power plant to the nuclear training centre. ER Dinesh Sharma used a power point presentation to describe how the power plant operated. He also briefed about the history of RAPP. It was an interactive session, and students and faculty asked many questions, including why Rawatbhata was selected as the location for the nuclear power plant, what benefits the nearby population will receive, how a person from the UG level can join the RAPP, and many others. The speaker emphasised for the biology students the useful applications of radiation technology in crop improvement. Following that, the students were brought to the nuclear training centre, where models of Calendria fuel bundles, nuclear reacters etc. were on display. ER S.P. Joshi provided a very lucid explanation using these models. After lunch, the next visit began with a briefing on security rules, during which all guests received helmets and were informed of the significance of adhering to safety regulations at all times. In groups of 15, students were transported to the RAPP units 3 and 4 control room. They were shown various types of control panels and the inquisitiveness of students were satisfied by the panelists at each section. The students were then given the chance of a lifetime to see an operating plant when they were brought to the turbine building. The students observed different nuclear power plant operations, which provided an overview of how electrical energy is produced. They also learned about the various parts used in the machinery. Coolant Channel Replacement Group (CCRG) gave one more presentation, where station head Mr. D. S. Rao briefed the teachers and students. Viewing the clean, green, pollution-free power plant, and expansive Chambal River was the finest part of this location.