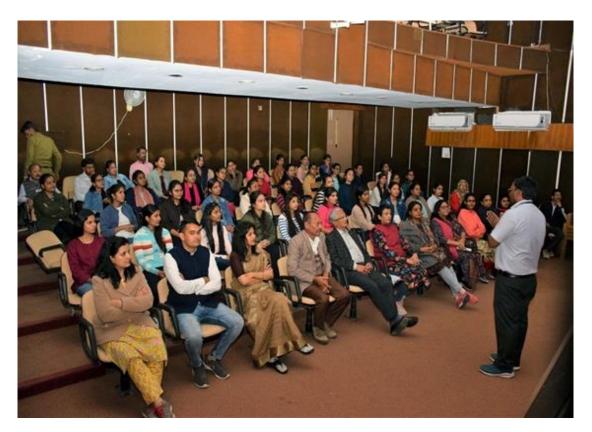

## Educational Tour to Rawatbhata Atomic Power Plant 9<sup>th</sup> December, 2022

In lieu of an industrial tour, 51 PG students from JDB Govt Girls' College, Kota, along with faculty members and two non-teaching staff members, arrived in Rawatbhata at 10:30 am on December 9th, 2022. This visit was planned with the HR division of RAPP's previous approval. The visit was coordinated by Dr. Pratima Shrivastava. All visitors passed through a security check at the entrance before being driven in the bus of their power plant to the nuclear training centre. ER Dinesh Sharma used a power point presentation to describe how the power plant operated. He also briefed about the history of RAPP. It was an interactive session, and students and faculty asked many questions, including why Rawatbhata was selected as the location for the nuclear power plant, what benefits the nearby population will receive, how a person from the UG level can join the RAPP, and many others. The speaker emphasised for the biology students the useful applications of radiation technology in crop improvement. Following that, the students were brought to the nuclear training centre, where models of Calendria fuel bundles, nuclear reacters etc. were on display. ER S.P. Joshi provided a very lucid explanation using these models. After lunch, the next visit began with a briefing on security rules, during which all guests received helmets and were informed of the significance of adhering to safety regulations at all times. In groups of 15, students were transported to the RAPP units 3 and 4 control room. They were shown various types of control panels and the inquisitiveness of students were satisfied by the panelists at each section. The students were then given the chance of a lifetime to see an operating plant when they were brought to the turbine building. The students observed different nuclear power plant operations, which provided an overview of how electrical energy is produced. They also learned about the various parts used in the machinery. Coolant Channel Replacement Group (CCRG) gave one more presentation, where station head Mr. D. S. Rao briefed the teachers and students. Viewing the clean, green, pollution-free power plant, and expansive Chambal River was the finest part of this location.