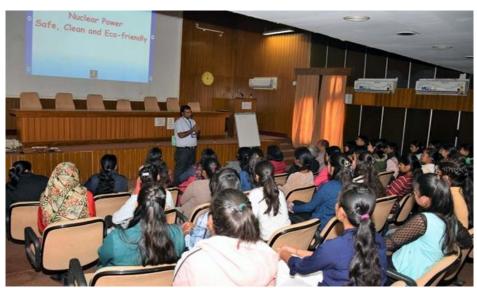

## Educational Tour to Rawatbhata Atomic Power Plant 9<sup>th</sup> December, 2022

In lieu of an industrial tour, 51 PG students from JDB Govt Girls' College, Kota, along with faculty members and two non-teaching staff members, arrived in Rawatbhata at 10:30 am on December 9th, 2022. This visit was planned with the HR division of RAPP's previous approval. The visit was coordinated by Dr. Pratima Shrivastava. All visitors passed through a security check at the entrance before being driven in the bus of their power plant to the nuclear training centre. ER Dinesh Sharma used a power point presentation to describe how the power plant operated. He also briefed about the history of RAPP. It was an interactive session, and students and faculty asked many questions, including why Rawatbhata was selected as the location for the nuclear power plant, what benefits the nearby population will receive, how a person from the UG level can join the RAPP, and many others. The speaker emphasised for the biology students the useful applications of radiation technology in crop improvement. Following that, the students were brought to the nuclear training centre, where models of Calendria fuel bundles, nuclear reacters etc. were on display. ER S.P. Joshi provided a very lucid explanation using these models. After lunch, the next visit began with a briefing on security rules, during which all guests received helmets and were informed of the significance of adhering to safety regulations at all times. In groups of 15, students were transported to the RAPP units 3 and 4 control room. They were shown various types of control panels and the inquisitiveness of students were satisfied by the panelists at each section. The students were then given the chance of a lifetime to see an operating plant when they were brought to the turbine building. The students observed different nuclear power plant operations, which provided an overview of how electrical energy is produced. They also learned about the various parts used in the machinery. Coolant Channel Replacement Group (CCRG) gave one more presentation, where station head Mr. D. S. Rao briefed the teachers and students. Viewing the clean, green, pollution-free power plant, and expansive Chambal River was the finest part of this location.