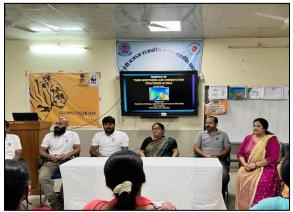

के लिए कार्यक्रमों का आयोजन करना जरूरी है।

सेमीनार के मुख्य वक्ता विश्व वन्यजीव निधि भारत के लैण्डस्केप कार्डिनेटर डॉ. अभिषेक भटनागर ने बाघ संरक्षण पर व्याख्यान प्रस्तुतकिया । उन्होंने बताया कि वर्तमान में टाइगर की जनसंख्या को आधुनिक तकनीक द्वारा संरक्षित किया जा रहा है।

विश्व वन्य जीव निधि भारत के

एसोसिएट कॉर्डिनेटर आर राजशेखर ने बाघ संरक्षण के लिए उपयोग में ली जाने वाली तकनीक समझाई।

प्रोजेक्ट ऑफिसर तनुज मार्क ने बाघ संरक्षण की निगरानी के लिए अपनाई जाने वाली तकनीक की जानकारी दी।