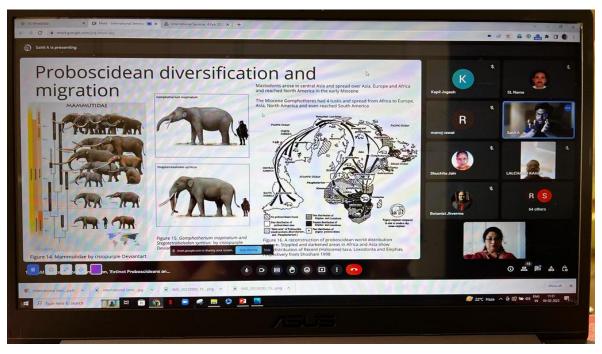

Mr. Ahmed talked about extinct proboscideans and possible niche partitioning among large herbivores in the same geological locality. Niche partitioning is a mechanism for reducing competition among sympatric species with broadly similar nutritional requirements and is observed frequently in modern day taxa. Niche partitioning is inferred to be the reason why there are an unusually high number of sauropod species in the Morrison formation and why multiple apex carnivores could co-exist in the Kem Kem formation. In proboscidean fossil record, niche partitioning could be used as a possible explanation for coexistence of dinotheres and gomphotheres during the Miocene. In his talk, he also discussed the three studies which explore the dietary ecology of Pleistocene proboscideans from South China, Europe, and North America

2022-23

through tooth microwear analysis and evaluate possible niche partitioning among the sympatric species.

Faculty members, students and research scholars from different districts and states were benefitted by the seminar. Dr. Bhargava, Principal, said that such exchange of knowledge among University of Bristol and our college, will definitely provide good exposure to students and faculty.