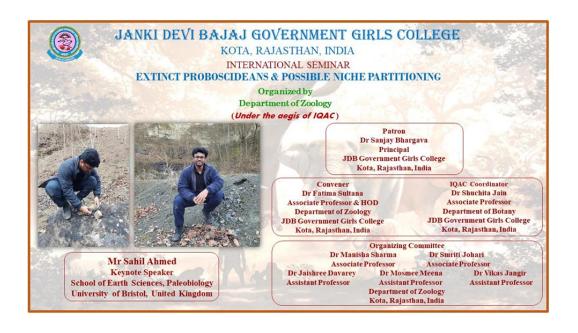

International Seminar on, 'EXTINCT PROBOSCIDEANS & POSSIBLE NICHE PARTITIONING' was organized by Department of Zoology, under the aegis of IQAC, Janki Devi Bajaj Government Girls College, Kota, Rajasthan, on 4 February 2023. Dr. Fatima Sultana, Convener, welcomed the Chairperson Dr. Sanjay Bhargava, Principal, J. D. B. Govt. Girls College, Kota, and Dr. Shuchita Jain, IQAC Coordinator, J. D. B. Govt. Girls College, Kota, participants and introduced the Keynote speaker, Mr. Sahil Ahmed, Paleobiology, School of Earth Sciences, University of Bristol, United Kingdom.

Mr. Ahmed talked about extinct proboscideans and possible niche partitioning among large herbivores in the same geological locality. Niche partitioning is a mechanism for reducing competition among sympatric species with broadly similar nutritional requirements and is observed frequently in modern day taxa. Niche partitioning is inferred to be the reason why there are an unusually high number of sauropod species in the Morrison formation and why multiple apex carnivores could co-exist in the Kem Kem formation. In proboscidean fossil record, niche partitioning could be used as a possible explanation for coexistence of dinotheres and gomphotheres during the Miocene. In his talk, he also discussed the three studies which explore the dietary ecology of Pleistocene proboscideans from South China, Europe, and North America

2022-23

through tooth microwear analysis and evaluate possible niche partitioning among the sympatric species.

Faculty members, students and research scholars from different districts and states were benefitted by the seminar. Dr. Bhargava, Principal, said that such exchange of knowledge among University of Bristol and our college, will definitely provide good exposure to students and faculty.