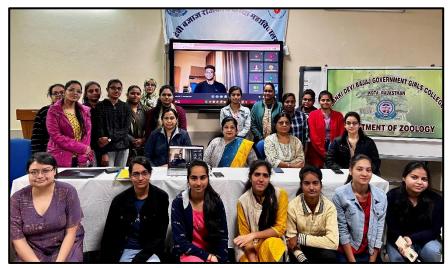

#### **Avian Evolution from Reptiles**

International Seminar, on Avian Evolution from Reptiles was organized by Department of Zoology, Janki Devi Bajaj Government Girls College, Kota, Rajasthan, India, on 15 December 2022. Dr. Fatima Sultana, Convener and Head of Department, introduced the Keynote speaker, Mr. Sahil Ahmed, Department of Paleobiology, School of Earth Sciences, UNIVERSITY OF BRISTOL, UNITED KINGDOM and welcomed the Chairperson, Dr. Sanjay Bhargava, Principal, J. D. B. Govt. Girls College, Kota, Rajasthan, faculty members and all the participants. The Seminar was very beneficial to all as the speaker explained the evolution and history of Dinosaurs, and how the Avian had evolved. Vote of thanks was given by Dr. Manisha Sharma.

मुख्य वक्ता साहिल अहमद ने विस्तार से समझाया कि किस तरह से पश्चियों का उद्विकास सरीसृपों से विभिन्न चरणों में किस प्रकार विकसित हुए हैं। उन्होंने विभिन्न प्रकार के डाईनोसोर्स के बारे में विस्तृत जानकारी दी। साहिल अहमद एक जाने माने पेलियो कलाकार भी हैं। कॉओडिंनेटर डॉ स्मृति जोहरी ने सभी को धन्यवाद दिया।