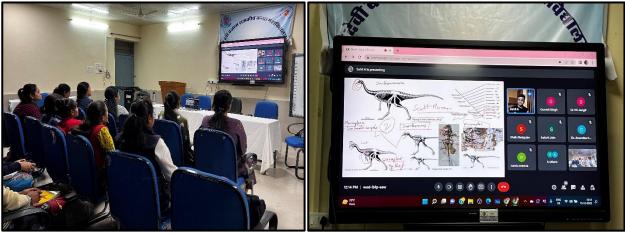

#### **Avian Evolution from Reptiles**

International Seminar, on Avian Evolution from Reptiles was organized by Department of Zoology, Janki Devi Bajaj Government Girls College, Kota, Rajasthan, India, on 15 December 2022. Dr. Fatima Sultana, Convener and Head of Department, introduced the Keynote speaker, Mr. Sahil Ahmed, Department of Paleobiology, School of Earth Sciences, UNIVERSITY OF BRISTOL, UNITED KINGDOM and welcomed the Chairperson, Dr. Sanjay Bhargava, Principal, J. D. B. Govt. Girls College, Kota, Rajasthan, faculty members and all the participants. The Seminar was very beneficial to all as the speaker explained the evolution and history of Dinosaurs, and how the Avian had evolved. Vote of thanks was given by Dr. Manisha Sharma.

मुख्य वक्ता साहिल अहमद ने विस्तार से समझाया कि किस तरह से पश्चियों का उद्विकास सरीसृपों से विभिन्न चरणों में किस प्रकार विकसित हुए हैं। उन्होंने विभिन्न प्रकार के डाईनोसोर्स के बारे में विस्तृत जानकारी दी। साहिल अहमद एक जाने माने पेलियो कलाकार भी हैं। कॉओडिंनेटर डॉ स्मृति जोहरी ने सभी को धन्यवाद दिया।