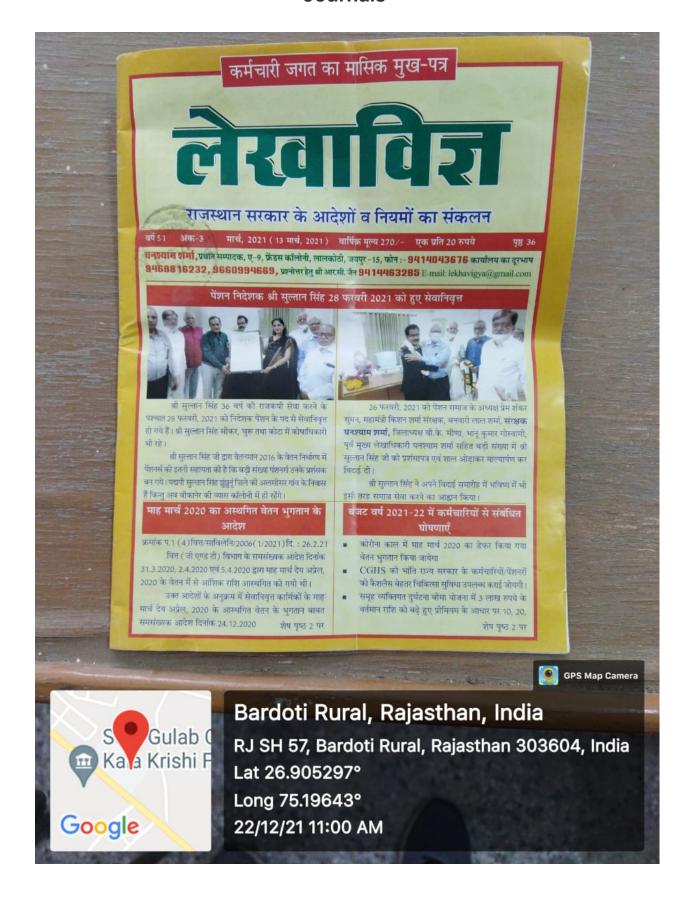

# Library Budget & Expenses for Last Five Years

| S.N. | Year           | Budget (Rs.) | Expenditure (Rs.) |
|------|----------------|--------------|-------------------|
| 1    | 2017-18        | 40,000/-     | 39,838/-          |
| 2    | 2018-19        | Nil          | Nil               |
| 3    | 2019-20        | 25,000/-     | 24,249/-          |
| 4    | 2020-21 (Rusa) | 45,115/-     | 45,115/-          |
| 5    | 2021-22        | 40,000/-     | 38202/-           |
| *    | *SSAL          |              | ay.               |