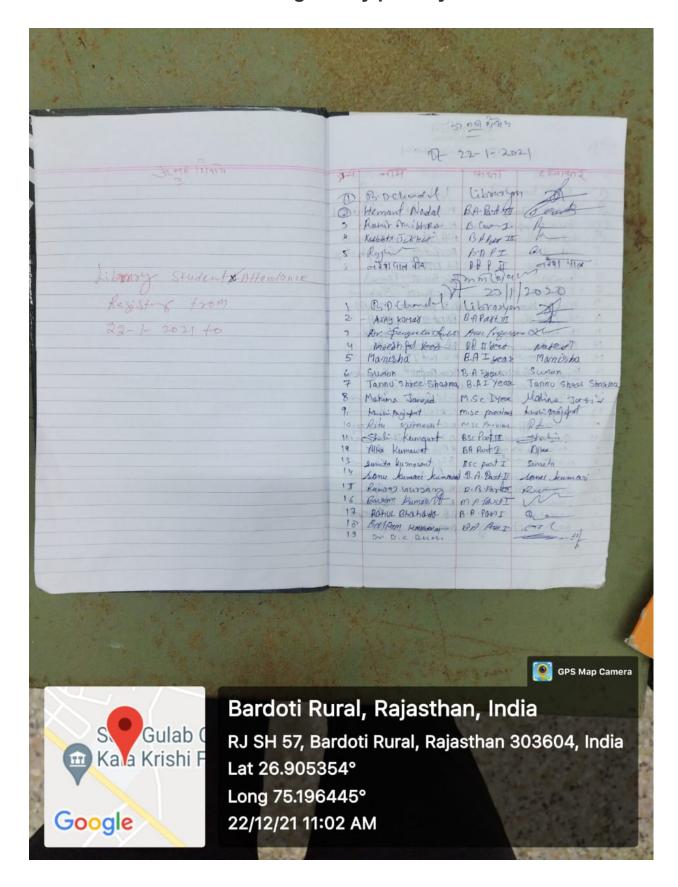

ाजस्थान) पता: फुलेरा रोड़, सॉंभर लेक — 303604 (जिला — जयपुर), राजस्थान





website; http://hte.rajasthan.gov.in

ई - मेल : gcslake raj24@yahoo.com gcslake@gmail.com



टेलीफोन न.: 01425-228407 यु.जी.सी. कॉलेज कोड : 304010

# Library Budget & Expenses for Last Five Years

| S.N. | Year           | Budget (Rs.) | Expenditure (Rs.) |
|------|----------------|--------------|-------------------|
| 1    | 2017-18        | 40,000/-     | 39,838/-          |
| 2    | 2018-19        | Nil          | Nil               |
| 3    | 2019-20        | 25,000/-     | 24,249/-          |
| 4    | 2020-21 (Rusa) | 45,115/-     | 45,115/-          |
| 5    | 2021-22        | 40,000/-     | 38202/-           |
| *    | *SSAL          |              | ay.               |

Library Incharge