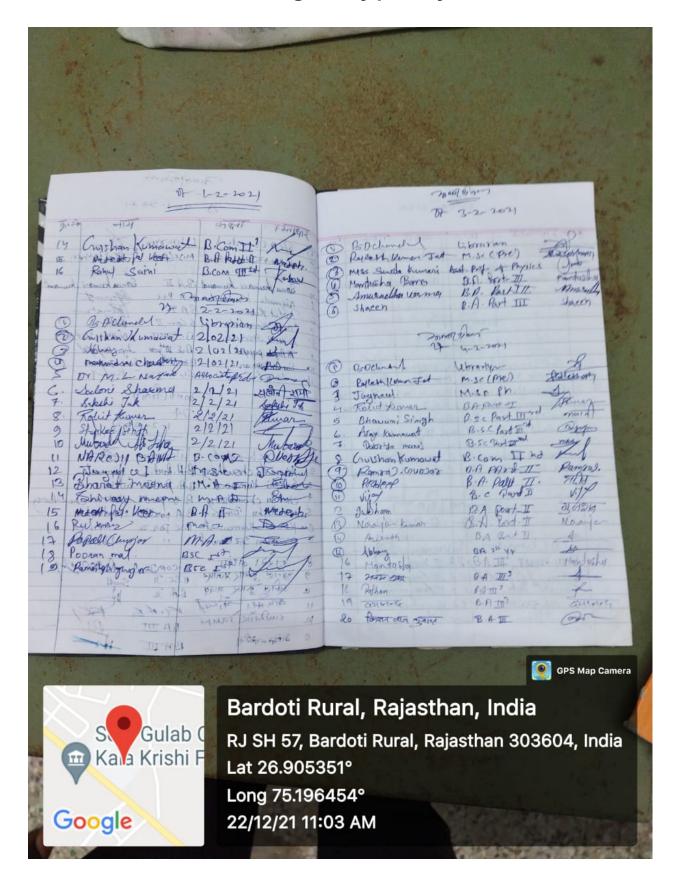

राजस्थान) पता: फुलेरा रोड़, सॉंभर लेक — 303604 (जिला — जयपुर), राजस्थान





website; http://hte.rajasthan.gov.in

ई - मेल : gcslake raj24@yahoo.com gcslake@gmail.com



टेलीफोन न.: 01425-228407 यु.जी.सी. कॉलेज कोड : 304010

# Library Budget & Expenses for Last Five Years

| S.N. | Year           | Budget (Rs.) | Expenditure (Rs.) |
|------|----------------|--------------|-------------------|
| 1    | 2017-18        | 40,000/-     | 39,838/-          |
| 2    | 2018-19        | Nil          | Nil               |
| 3    | 2019-20        | 25,000/-     | 24,249/-          |
| 4    | 2020-21 (Rusa) | 45,115/-     | 45,115/-          |
| 5    | 2021-22        | 40,000/-     | 38202/-           |
| *    | *SSAL          |              | ay.               |

Library Incharge