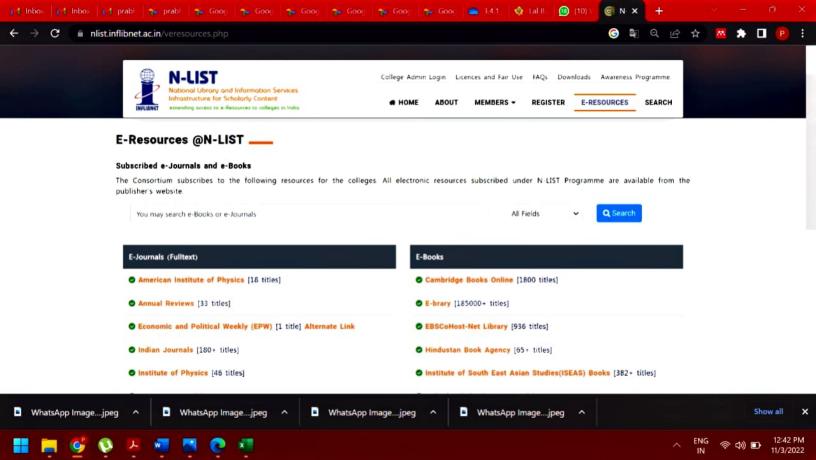

## **Supporting Documents**

- 1. Digitalisation of library facilities:
- 2. Feedbacks on lecturers, and overall functioning of the college implemented: <a href="http://hte.rajasthan.gov.in/dept/dce/university">http://hte.rajasthan.gov.in/dept/dce/university</a> of rajasthan/l.b.s.government pg college kotputli/uploads/doc/All%20FEEDBACK%2002 merged.pdf