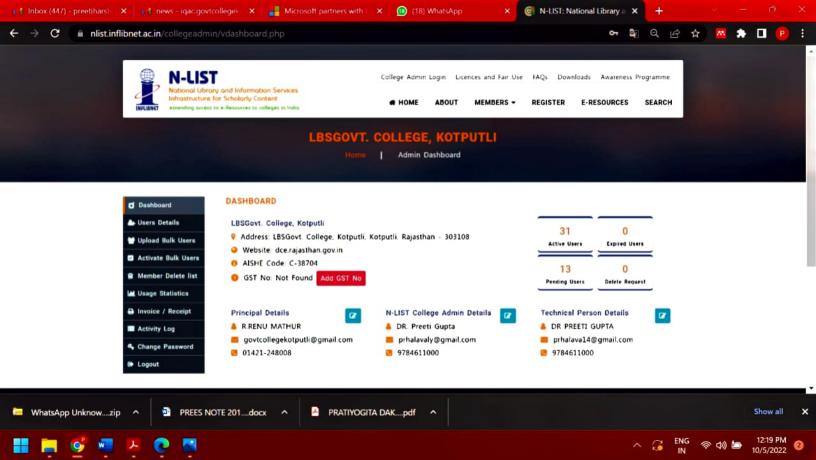

## **Supporting Documents**

- 1. Digitalisation of library facilities:
- 2. Feedbacks on lecturers, and overall functioning of the college implemented: <a href="http://hte.rajasthan.gov.in/dept/dce/university">http://hte.rajasthan.gov.in/dept/dce/university</a> of rajasthan/l.b.s.government pg college kotputli/uploads/doc/All%20FEEDBACK%2002 merged.pdf