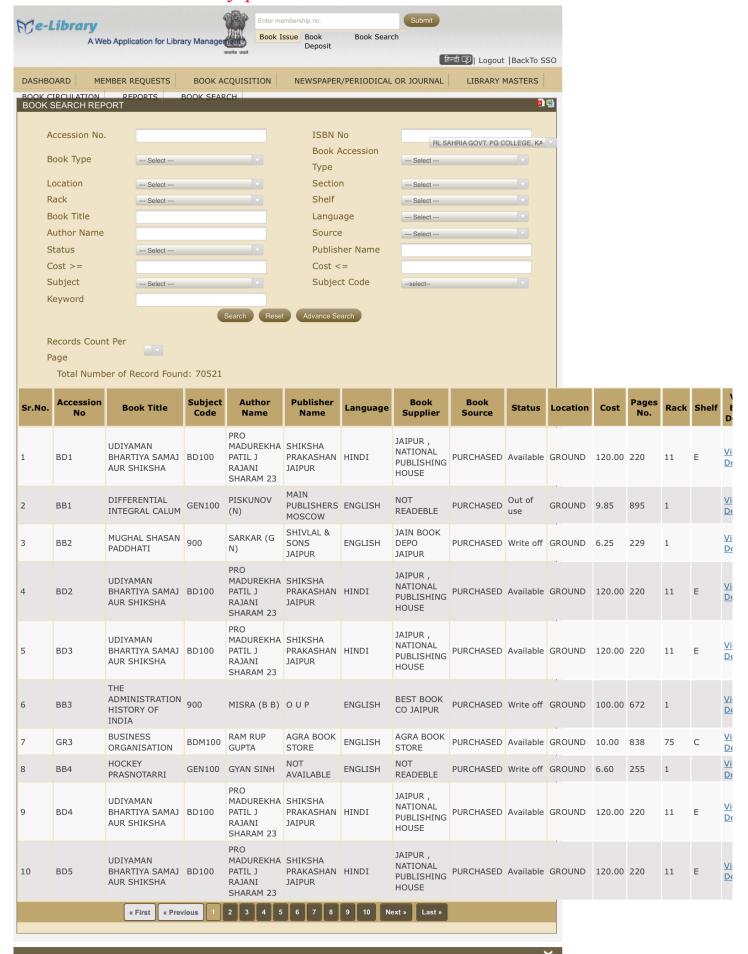

## Screenshot of E-library portal.

# Screenshot of E-library portal.

### Screenshot of E-library portal.