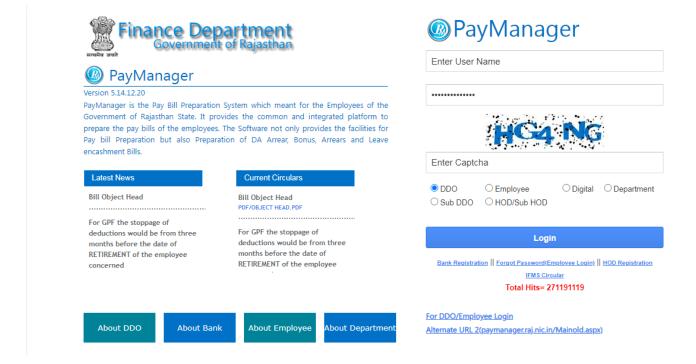

### SCREENSHOT OF IHRMS PORTAL



## Screenshot of Employee Panel on PayManager Portal

#### FINANCE AND ACCOUNTS

Monthly Salary Bill, TA bill, Medical bills etc. of all Employees are generated through pay Manager Portal.E-tendering module is used in procurement of goods and items and placing orders. Payment of fellowship and scholarships of UGC, ICSSR, CSIR etc. is through PFMS. Payment of Various Scholarship is through SSO module. RajKosh (Online Treasury Accounting System) is an e-Governance initiative of Govt. of Rajasthan and is part of Integrated Financial Management System. Rajkosh Facilitates the submission of bills, Vouchers and Challans, Effective budget control, compilation of treasury accounts, preparation of reports, Interface to external agencies and various MIS reports.



# Screenshot of DDO Panel on PayManager Portal



## Screenshot of SIPF Portal



# Screenshot of Rajkosh Integrated Financial Management System



## Screenshot of Rajkosh Integrated Financial Management System



## Screenshot of PFMS Portal



# Screenshot of Scholarship portal



Screenshot of online admission portal of Dept. of Higher & Technical Education, Govt. of Rajasthan.

### **Student Admission and Support**

The admission is an online process for UG and PG students implemented by Commissionerate College Education, Rajasthan. The admission module on the college website also provides essential link and information to complete this process. Merit is also generated online and uploaded on the website. E prospectus is uploaded on the website which gives information related to subj