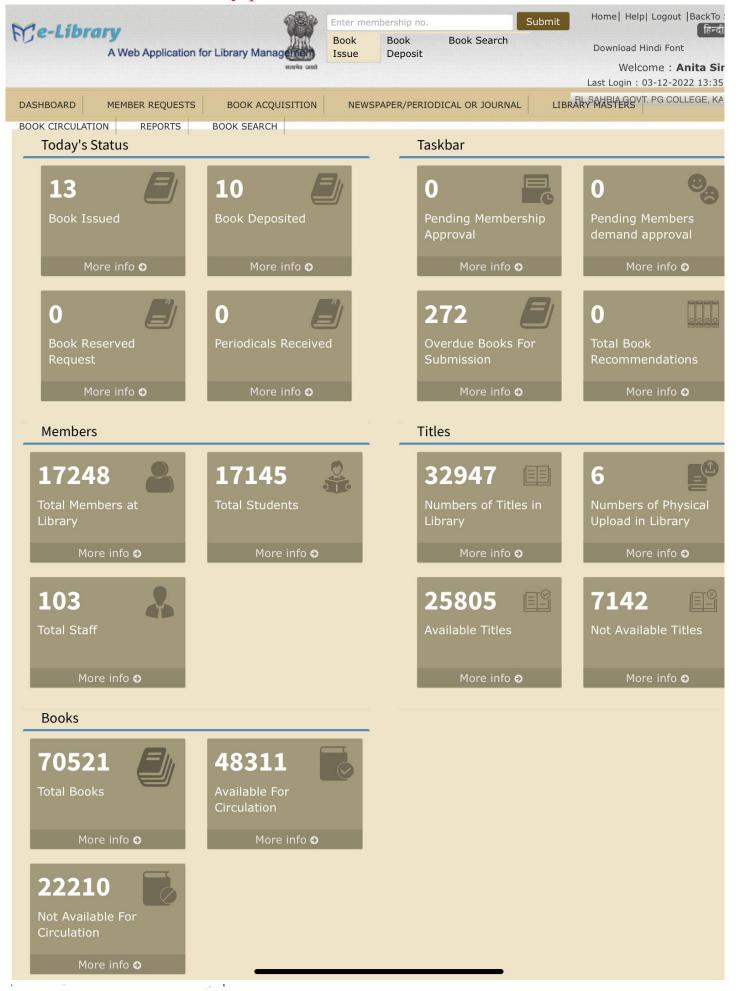

## Screenshot of E-library portal.

# Screenshot of E-library portal.

### Screenshot of E-library portal.