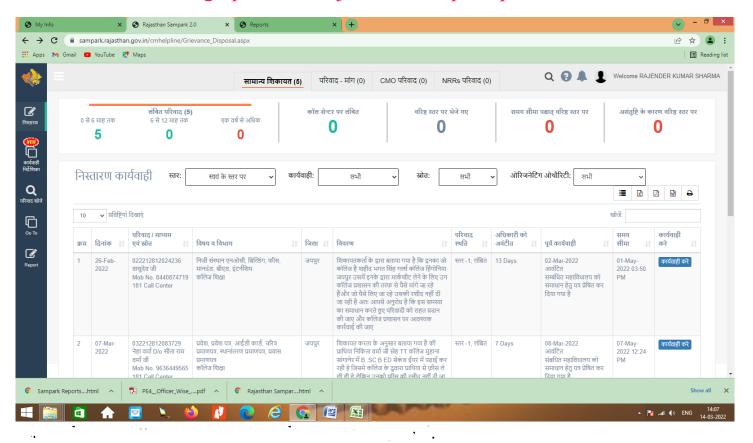

ssential link and information to complete this process. Merit is also generated online and uploaded on the website. E prospectus is uploaded on the website which gives information related to subject combinations, academic calendar admission policy and code of ethics. LAN for access of data base of students' is made available.



Screenshot of college panel of online admission portal



Screenshot of college website providing links for e-prospectus, Admission policy & online portal.



Seth RL Saharia Government PG College, Kaladera, Jaipur

Screenshot of college website providing links for e-prospectus, Admission policy & online portal.



Screenshot of rajasthan sampark portal for registration of complaints/grievances online.



# Screenshot of college panel on rajasthan sampark portal.



## Screenshot of E-library portal.



# Screenshot of E-library portal.



### Screenshot of E-library portal.



### Screenshot of University website for various online works related to examinations.

### **Examination**

Examination forms, permission letters, course outcomes all are through centralized university module on the university website. Examination conducted through in house software developed indigenously.



### Screenshot of University web portal for various online works related to examinations.



### Screenshot of University web portal for various online works related to examinations.



Screenshot of University web portal for various online works related to examinations.