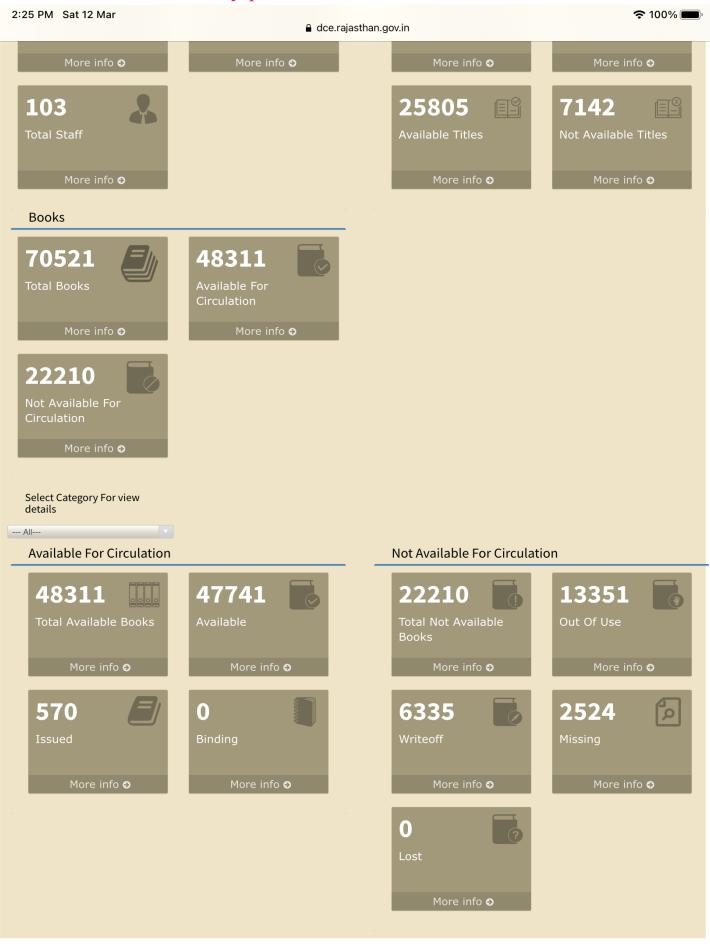

## Screenshot of E-library portal.

# Screenshot of E-library portal.

### Screenshot of E-library portal.