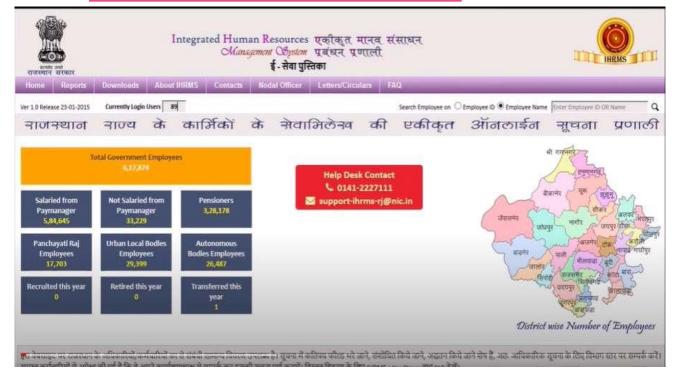

### SCREENSHOT OF IHRMS PORTAL



## Screenshot of Employee Panel on PayManager Portal

#### FINANCE AND ACCOUNTS

Monthly Salary Bill, TA bill, Medical bills etc. of all Employees are generated through pay Manager Portal.E-tendering module is used in procurement of goods and items and placing orders. Payment of fellowship and scholarships of UGC, ICSSR, CSIR etc. is through PFMS. Payment of Various Scholarship is through SSO module. RajKosh (Online Treasury Accounting System) is an e-Governance initiative of Govt. of Rajasthan and is part of Integrated Financial Management System. Rajkosh Facilitates the submission of bills, Vouchers and Challans, Effective budget control, compilation of treasury accounts, preparation of reports, Interface to external agencies and various MIS reports.



# Screenshot of DDO Panel on Pay