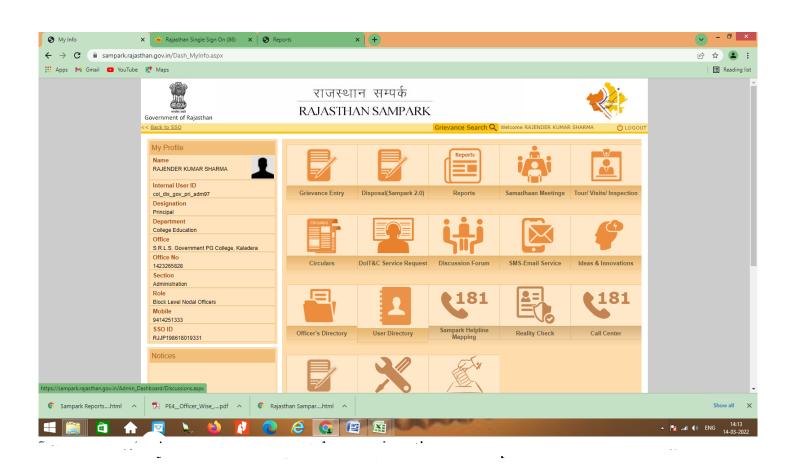

n. The admission module on the college website also provides essential link and information to complete this process. Merit is also generated online and uploaded on the website. E prospectus is uploaded on the website which gives information related to subject combinations, academic calendar admission policy and code of ethics. LAN for access of data base of students' is made available.



Screenshot of college panel of online admission portal



Screenshot of college website providing links for e-prospectus, Admission policy & online portal.



Seth RL Saharia Government PG College, Kaladera, Jaipur

Screenshot of college website providing links for e-prospectus, Admission policy & online portal.



Screenshot of rajasthan sampark portal for registration of complaints/grievances online.



# Screenshot of college panel on rajasthan sampark portal.



## Screenshot of E-library portal.



# Screenshot of E-library portal.



### Screenshot of E-library portal.



### Screenshot of University website for various online works related to examinations.

### **Examination**

Examination forms, permission letters, course outcomes all are through centralized university module on the university website. Examination conducted through in house software developed indigenously.



### Screenshot of University web portal for various online works related to examinations.



### Screenshot of University web portal for various online works related to examinations.



Screenshot of University web portal for various online works related to examinations.