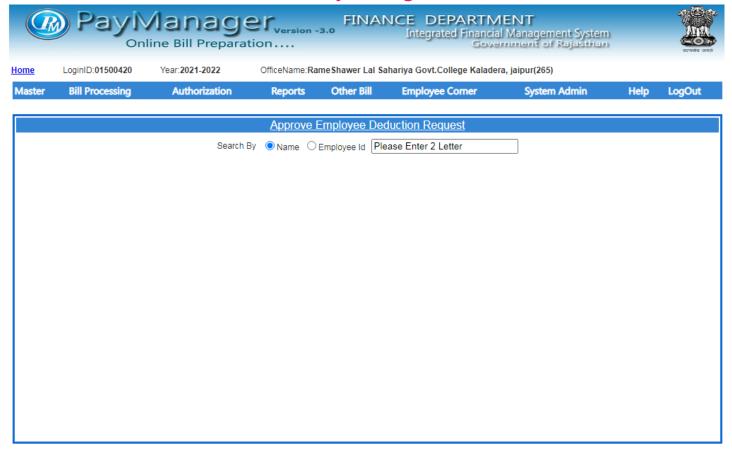

of Employee Panel on PayManager Portal

#### FINANCE AND ACCOUNTS

Monthly Salary Bill, TA bill, Medical bills etc. of all Employees are generated through pay Manager Portal.E-tendering module is used in procurement of goods and items and placing orders. Payment of fellowship and scholarships of UGC, ICSSR, CSIR etc. is through PFMS. Payment of Various Scholarship is through SSO module. RajKosh (Online Treasury Accounting System) is an e-Governance initiative of Govt. of Rajasthan and is part of Integrated Financial Management System. Rajkosh Facilitates the submission of bills, Vouchers and Challans, Effective budget control, compilation of treasury accounts, preparation of reports, Interface to external agencies and various MIS reports.



# Screenshot of DDO Panel on PayManager Portal



## Screenshot of SIPF Portal



# Screenshot of Rajkosh Integrated Financial Management System



## Screenshot of Rajkosh Integrated Financial Management System



## Screenshot of PFMS Portal



# Screenshot of Scholarship portal



Screenshot of online admission portal of Dept. of Higher & Technical Education, Govt. of Rajasthan.

### **Student Admission and Support**

The admission is an online process for UG and PG students implemented by Commissionerate College Education, Rajasthan. The admission module on the college website also provides essential link and information to complete this process. Merit is also generated online and uploaded on the website. E prospectus is uploaded on the website which gives information related to subject combinations, academic calendar admission poli