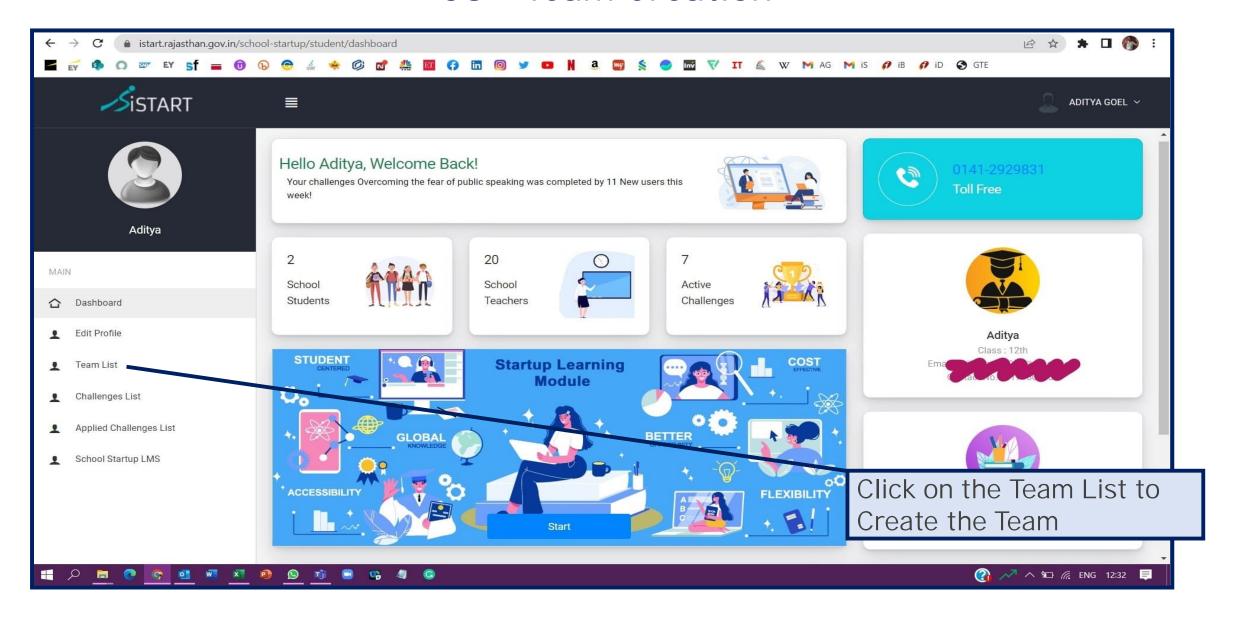

# iStart School Innovation Challenge





https://istart.rajasthan.gov.in/

### 01 - Go to the URL <a href="https://istart.rajasthan.gov.in/">https://istart.rajasthan.gov.in/</a>



### 02 - Login through SSO Credentials



#### 03 - Team Creation



## 04 (a) - Single Member Team



# 04 (b) – Single Member Team



### 05 (a) - Multi Member Team



### 05 (b) - Multi Member Team



### 06 – Challenge List



### 07 - Choosing the Challenge from the List



#### 08 – Idea Submission Process



#### 09 – Idea Submission Process (Contd.)



### 10 - Idea Submission Process (Contd.)



#### 11 - Idea Submission Process





Thank You
For participating in
the Student
Innovation Challenge

Next way forward -

- Complete LMS and Get Certified
- Prepare for Idea
   Presentation