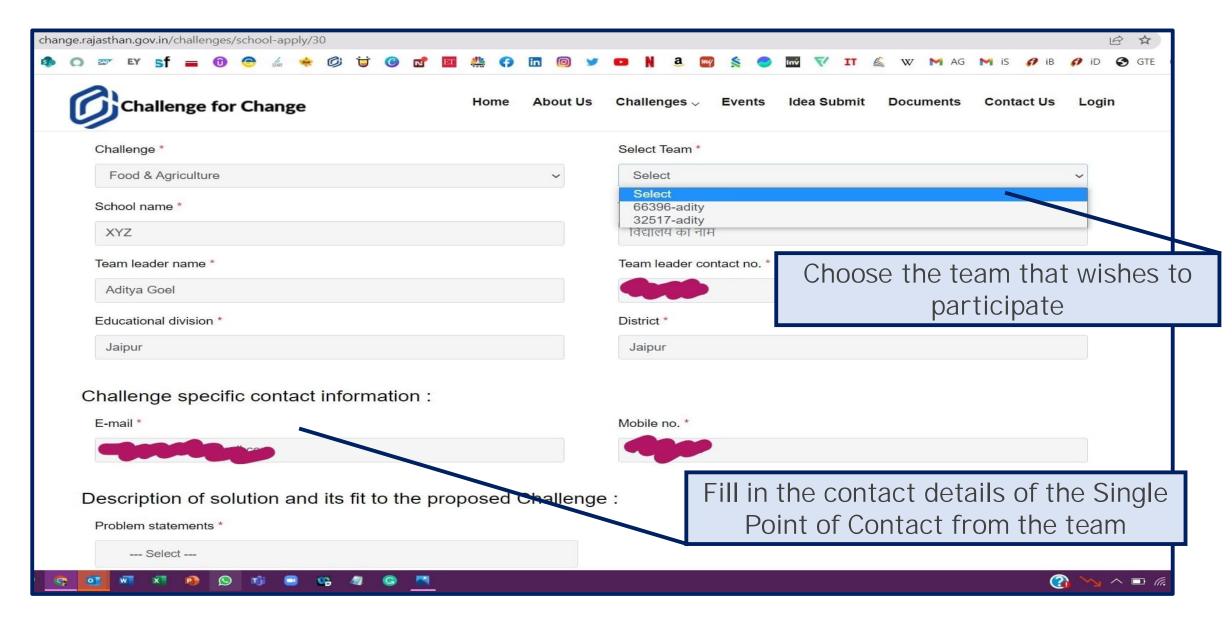

# iStart School Innovation Challenge





https://istart.rajasthan.gov.in/

### 01 - Go to the URL <a href="https://istart.rajasthan.gov.in/">https://istart.rajasthan.gov.in/</a>



### 02 - Login through SSO Credentials



#### 03 - Team Creation



## 04 (a) - Single Member Team



# 04 (b) – Single Member Team



### 05 (a) - Multi Member Team



### 05 (b) - Multi Member Team



### 06 – Challenge List



### 07 - Choosing the Challenge from the List



#### 08 – Idea Submission Process



#### 09 – Idea Submission Process (Contd.)



### 10 - Idea Submission Process (Contd.)



#### 11 - Idea Submission Process





Thank You
For participating in
the Student
Innovation Challenge

Next way forward -

- Complete LMS and Get Certified
- Prepare for Idea
   Presentation