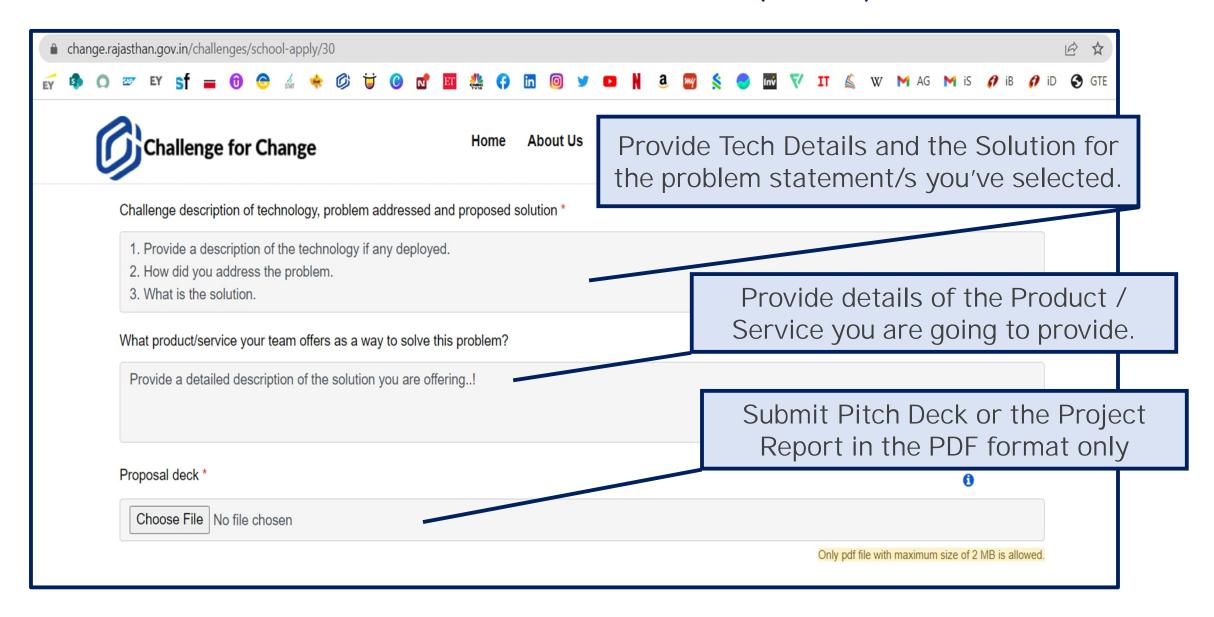

#### 09 – Idea Submission Process (Contd.)

### 10 - Idea Submission Process (Contd.)