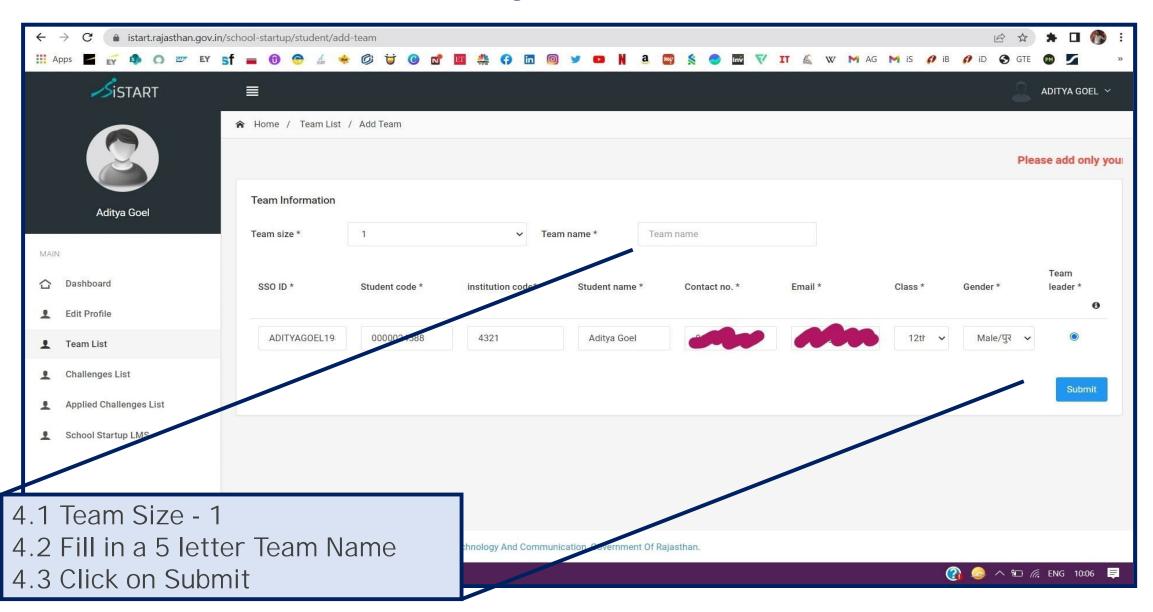

# iStart School Innovation Challenge





https://istart.rajasthan.gov.in/

### 01 - Go to the URL <a href="https://istart.rajasthan.gov.in/">https://istart.rajasthan.gov.in/</a>



### 02 - Login through SSO Credentials



#### 03 - Team Creation



## 04 (a) - Single Member Team



# 04 (b) – Single Member Team



### 05 (a) - Multi Member Team



### 05 (b) - Multi Member Team



### 06 – Challenge List



### 07 - Choosing the Challenge from the List



#### 08 – Idea Submission Process



#### 09 – Idea Submission Process (Contd.)



### 10 - Idea Submission Process (Contd.)



#### 11 - Idea Submission Process





Thank You
For participating in
the Student
Innovation Challenge

Next way forward -

- Complete LMS and Get Certified
- Prepare for Idea
   Presentation