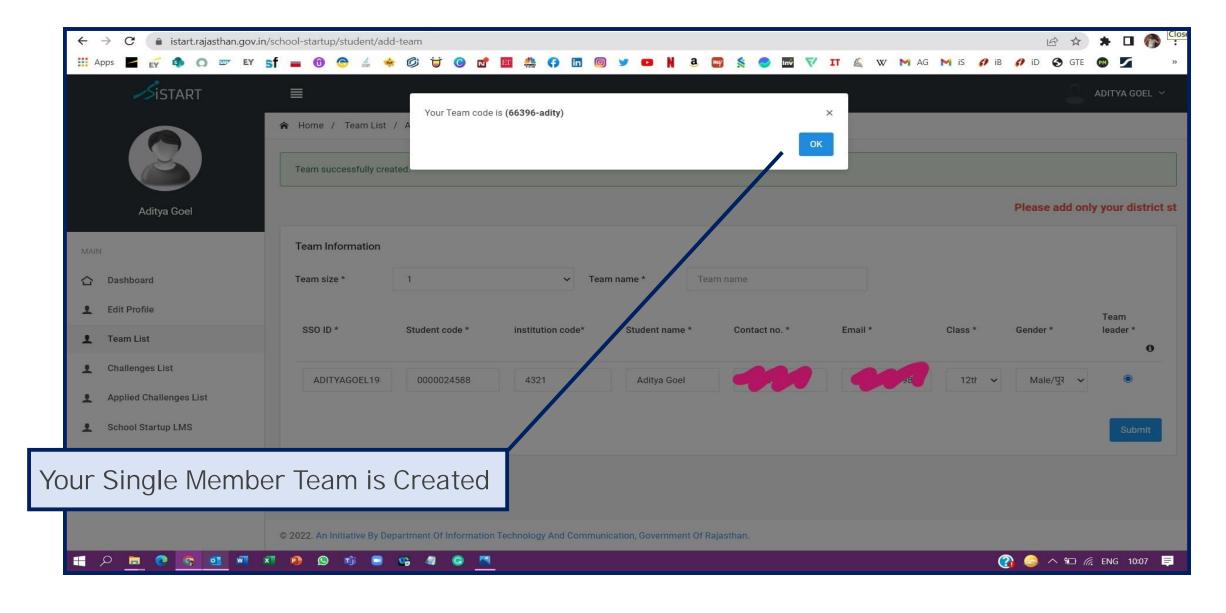

# iStart School Innovation Challenge





https://istart.rajasthan.gov.in/

### 01 - Go to the URL <a href="https://istart.rajasthan.gov.in/">https://istart.rajasthan.gov.in/</a>



### 02 - Login through SSO Credentials



#### 03 - Team Creation



## 04 (a) - Single Member Team



# 04 (b) – Single Member Team



### 05 (a) - Multi Member Team



### 05 (b) - Multi Member Team



### 06 – Challenge List



### 07 - Choosing the Challenge from the List



#### 08 – Idea Submission Process



#### 09 – Idea Submission Process (Contd.)



### 10 - Idea Submission Process (Contd.)



#### 11 - Idea Submission Process





Thank You
For participating in
the Student
Innovation Challenge

Next way forward -

- Complete LMS and Get Certified
- Prepare for Idea
   Presentation