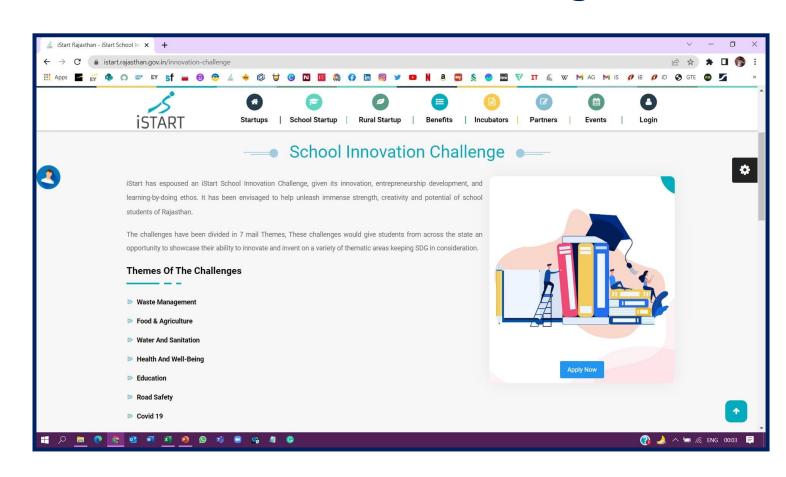

### 01 - Go to the URL <a href="https://istart.rajasthan.gov.in/">https://istart.rajasthan.gov.in/</a>