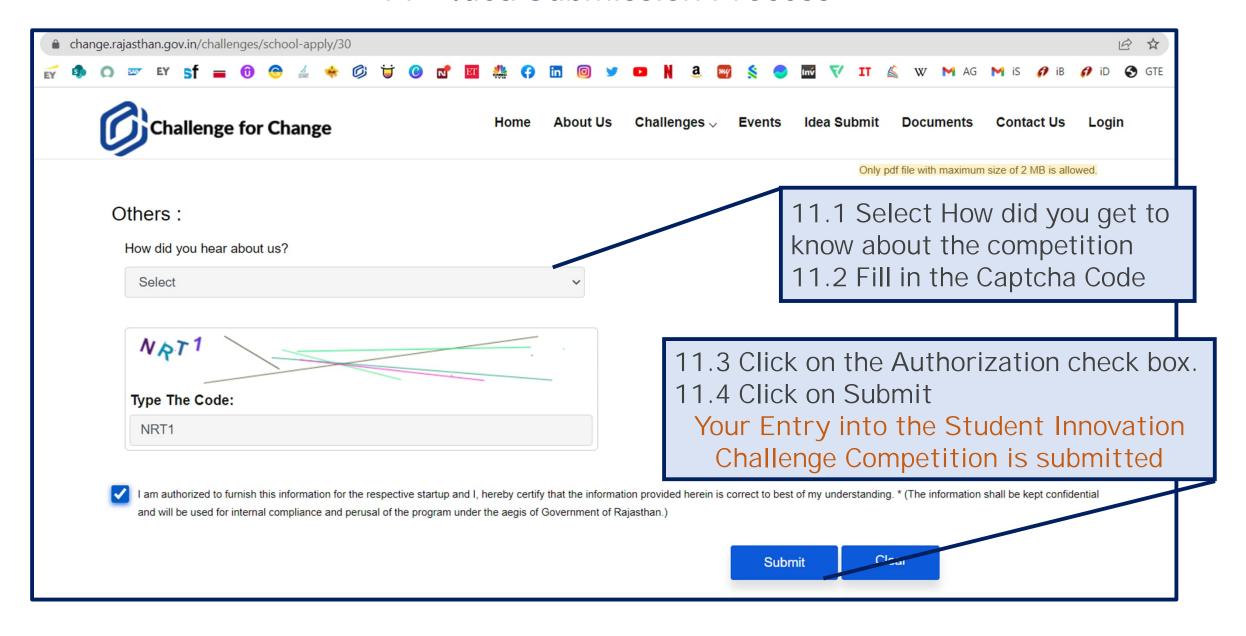

#### 11 - Idea Submission Process

Thank You
For participating in
the Student
Innovation Challenge

Next way forward -

- Complete LMS and Get Certified
- Prepare for Idea
   Presentation