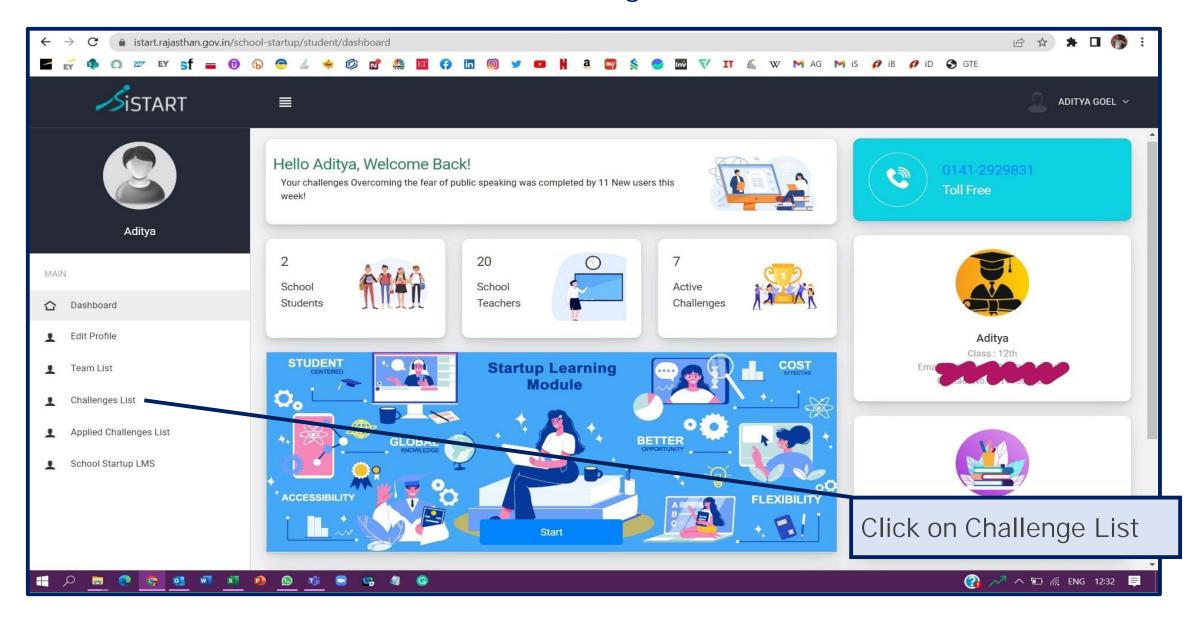

# iStart School Innovation Challenge





https://istart.rajasthan.gov.in/

### 01 - Go to the URL <a href="https://istart.rajasthan.gov.in/">https://istart.rajasthan.gov.in/</a>



### 02 - Login through SSO Credentials



#### 03 - Team Creation



## 04 (a) - Single Member Team



# 04 (b) – Single Member Team



### 05 (a) - Multi Member Team



### 05 (b) - Multi Member Team



### 06 – Challenge List



### 07 - Choosing the Challenge from the List



#### 08 – Idea Submission Process



#### 09 – Idea Submission Process (Contd.)



### 10 - Idea Submission Process (Contd.)



#### 11 - Idea Submission Process





Thank You
For participating in
the Student
Innovation Challenge

Next way forward -

- Complete LMS and Get Certified
- Prepare for Idea
   Presentation