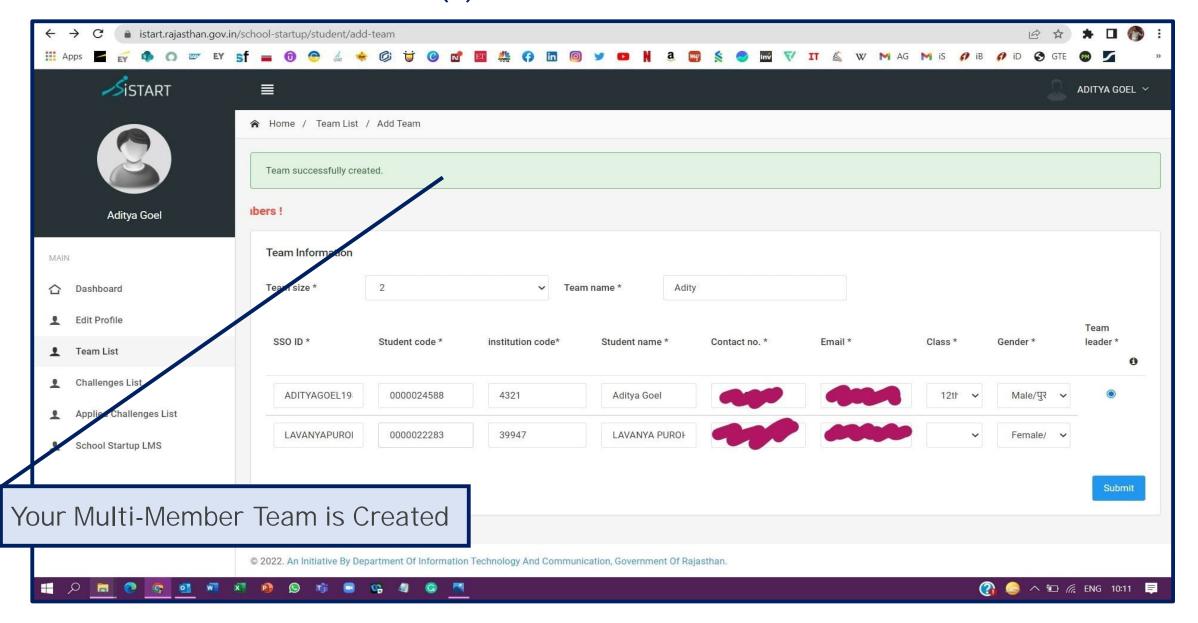

# iStart School Innovation Challenge





https://istart.rajasthan.gov.in/

### 01 - Go to the URL <a href="https://istart.rajasthan.gov.in/">https://istart.rajasthan.gov.in/</a>



### 02 - Login through SSO Credentials



#### 03 - Team Creation



## 04 (a) - Single Member Team



# 04 (b) – Single Member Team



### 05 (a) - Multi Member Team



### 05 (b) - Multi Member Team



### 06 – Challenge List



### 07 - Choosing the Challenge from the List



#### 08 – Idea Submission Process



#### 09 – Idea Submission Process (Contd.)



### 10 - Idea Submission Process (Contd.)



#### 11 - Idea Submission Process





Thank You
For participating in
the Student
Innovation Challenge

Next way forward -

- Complete LMS and Get Certified
- Prepare for Idea
   Presentation