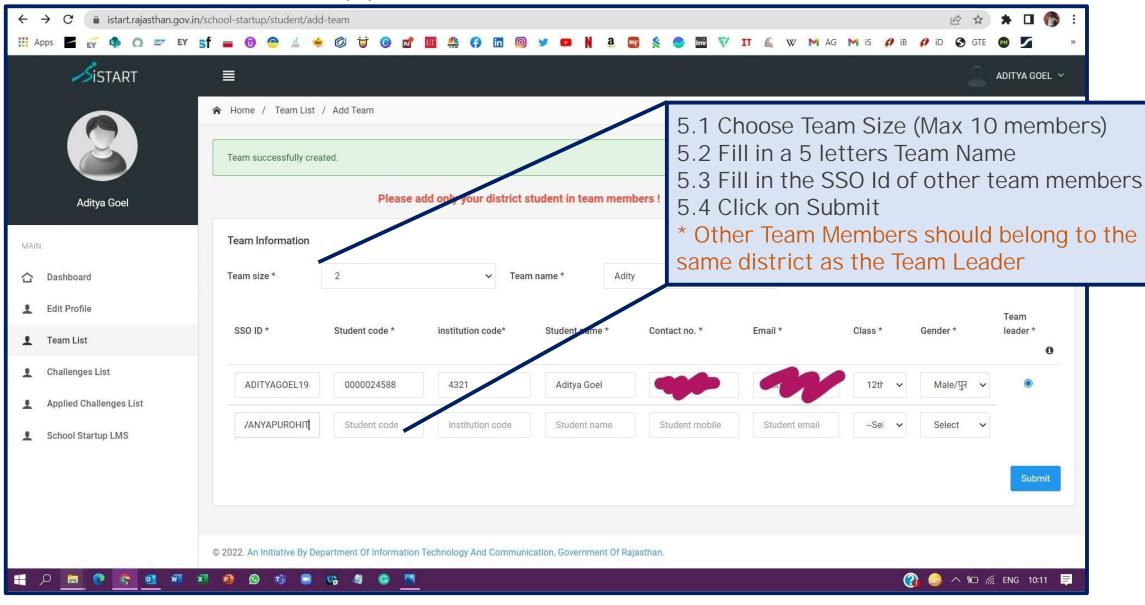

# iStart School Innovation Challenge





https://istart.rajasthan.gov.in/

### 01 - Go to the URL <a href="https://istart.rajasthan.gov.in/">https://istart.rajasthan.gov.in/</a>



### 02 - Login through SSO Credentials



#### 03 - Team Creation



## 04 (a) - Single Member Team



# 04 (b) – Single Member Team



### 05 (a) - Multi Member Team



### 05 (b) - Multi Member Team



### 06 – Challenge List



### 07 - Choosing the Challenge from the List



#### 08 – Idea Submission Process



#### 09 – Idea Submission Process (Contd.)



### 10 - Idea Submission Process (Contd.)



#### 11 - Idea Submission Process





Thank You
For participating in
the Student
Innovation Challenge

Next way forward -

- Complete LMS and Get Certified
- Prepare for Idea
   Presentation