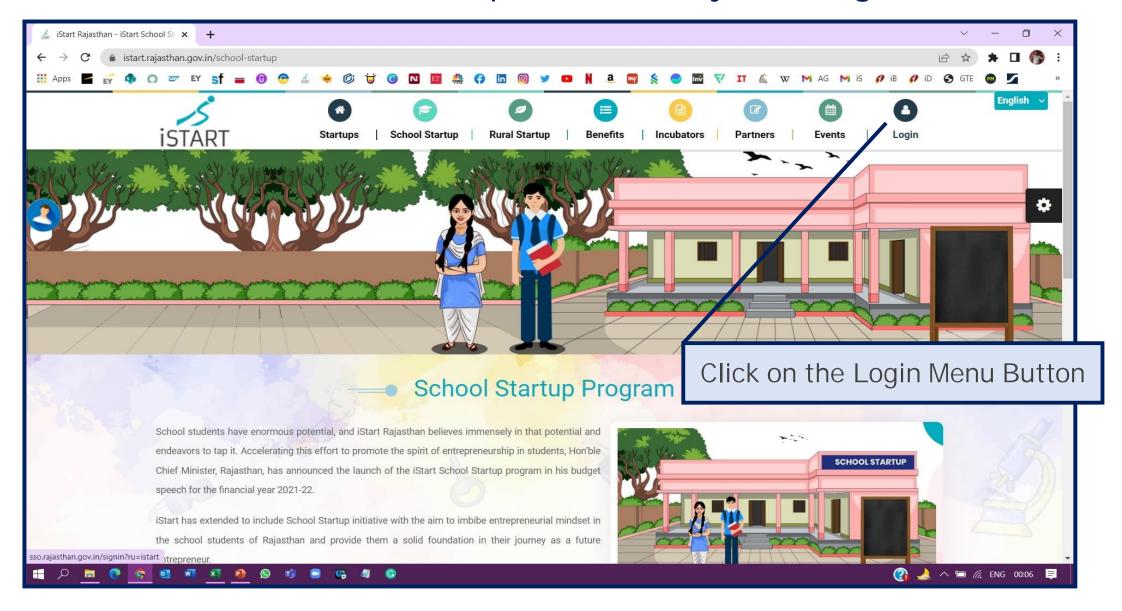

# iStart School Innovation Challenge





https://istart.rajasthan.gov.in/

### 01 - Go to the URL <a href="https://istart.rajasthan.gov.in/">https://istart.rajasthan.gov.in/</a>



### 02 - Login through SSO Credentials



#### 03 - Team Creation



## 04 (a) - Single Member Team



# 04 (b) – Single Member Team



### 05 (a) - Multi Member Team



### 05 (b) - Multi Member Team



### 06 – Challenge List



### 07 - Choosing the Challenge from the List



#### 08 – Idea Submission Process



#### 09 – Idea Submission Process (Contd.)



### 10 - Idea Submission Process (Contd.)



#### 11 - Idea Submission Process





Thank You
For participating in
the Student
Innovation Challenge

Next way forward -

- Complete LMS and Get Certified
- Prepare for Idea
   Presentation