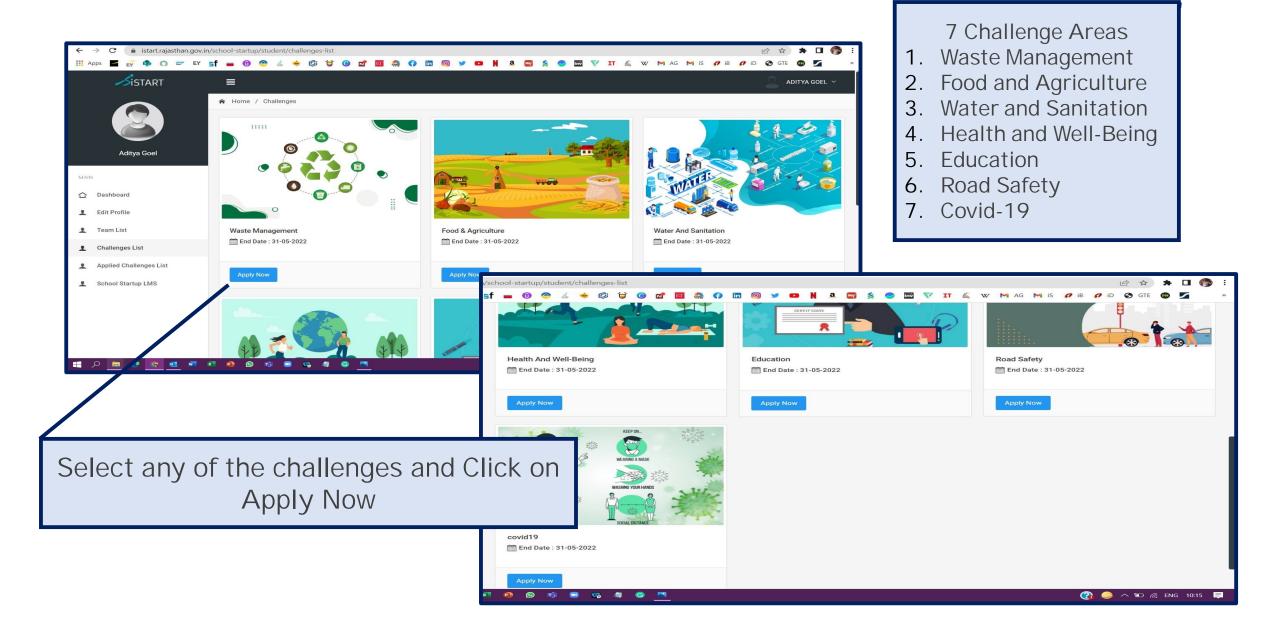

# iStart School Innovation Challenge





https://istart.rajasthan.gov.in/

### 01 - Go to the URL <a href="https://istart.rajasthan.gov.in/">https://istart.rajasthan.gov.in/</a>



### 02 - Login through SSO Credentials



#### 03 - Team Creation



## 04 (a) - Single Member Team



# 04 (b) – Single Member Team



### 05 (a) - Multi Member Team



### 05 (b) - Multi Member Team



### 06 – Challenge List



### 07 - Choosing the Challenge from the List



#### 08 – Idea Submission Process



#### 09 – Idea Submission Process (Contd.)



### 10 - Idea Submission Process (Contd.)



#### 11 - Idea Submission Process





Thank You
For participating in
the Student
Innovation Challenge

Next way forward -

- Complete LMS and Get Certified
- Prepare for Idea
   Presentation