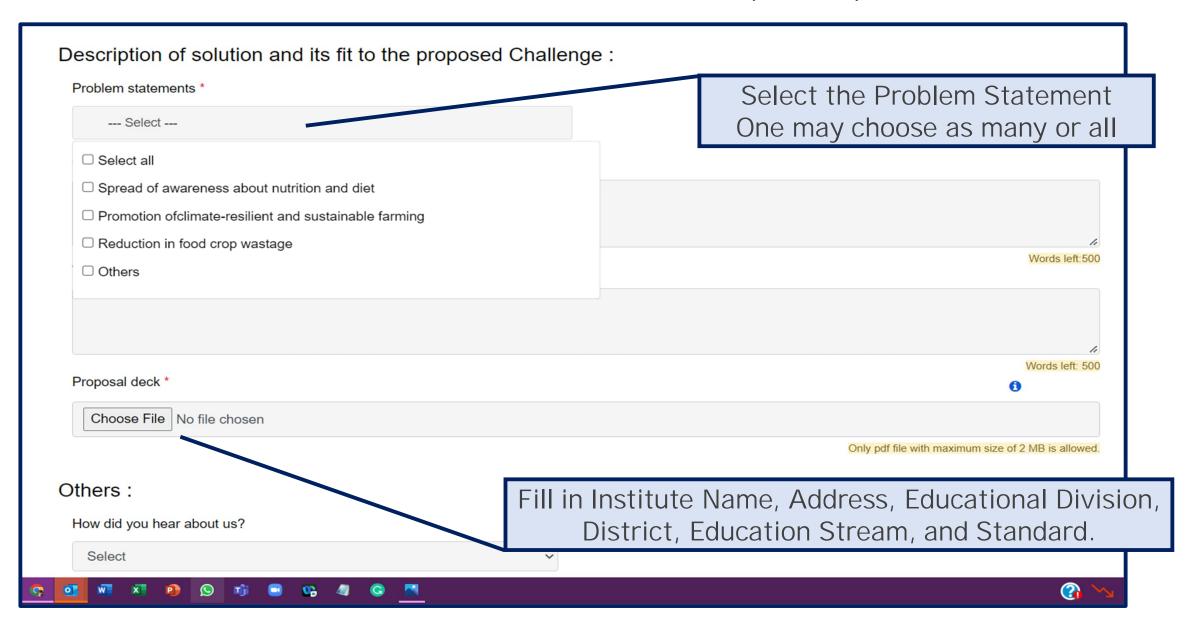

# iStart School Innovation Challenge





https://istart.rajasthan.gov.in/

### 01 - Go to the URL <a href="https://istart.rajasthan.gov.in/">https://istart.rajasthan.gov.in/</a>



### 02 - Login through SSO Credentials



#### 03 - Team Creation



## 04 (a) - Single Member Team



# 04 (b) – Single Member Team



### 05 (a) - Multi Member Team



### 05 (b) - Multi Member Team



### 06 – Challenge List



### 07 - Choosing the Challenge from the List



#### 08 – Idea Submission Process



#### 09 – Idea Submission Process (Contd.)



### 10 - Idea Submission Process (Contd.)



#### 11 - Idea Submission Process





Thank You
For participating in
the Student
Innovation Challenge

Next way forward -

- Complete LMS and Get Certified
- Prepare for Idea
   Presentation