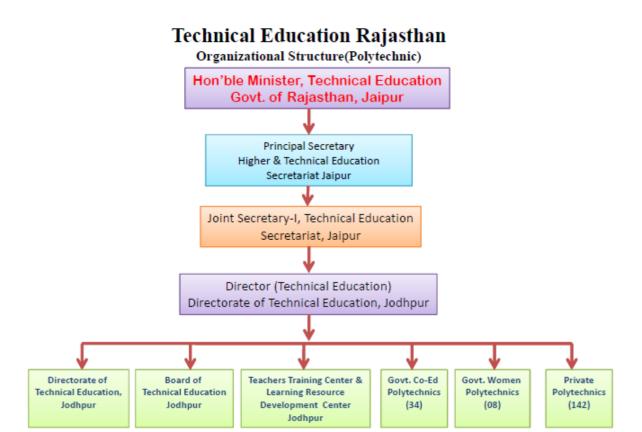

Trust

Directorate of Technical Education Rajasthan

W 6 Residency Road, Jodhpur-342001

0291-2543402

Mail: dte\_rajasthan@rajasthan.gov.in

#### 3. Name of the affiliating Board

Board of Technical Education, Rajasthan, Jodhpur

W-6 RESIDENCY ROAD, JODHPUR

Email Address: bter.jodhpur@rajasthan.gov.in

Phone: 2430440, 2636572

- Grievance Redressal mechanism for Faculty, staff and students/Internal Committee(IC)
   https://hte.rajasthan.gov.in/college/gpchanumangarh/womencell-php
- Establishment of Anti Ragging Committee
   https://hte.rajasthan.gov.in/college/gpchanumangarh/antiragging-php
- Establishment of Online Grievance Redressal Mechanism https://sampark.rajasthan.gov.in/index.aspx
- Establishment of Committee for SC/ST
   https://hte.rajasthan.gov.in/college/gpchanumangarh/grievanceredressalcommittee-php
- Internal Quality Assurance Cell
   https://hte.rajasthan.gov.in/college/gpchanumangarh/grievanceredressalcommittee-php