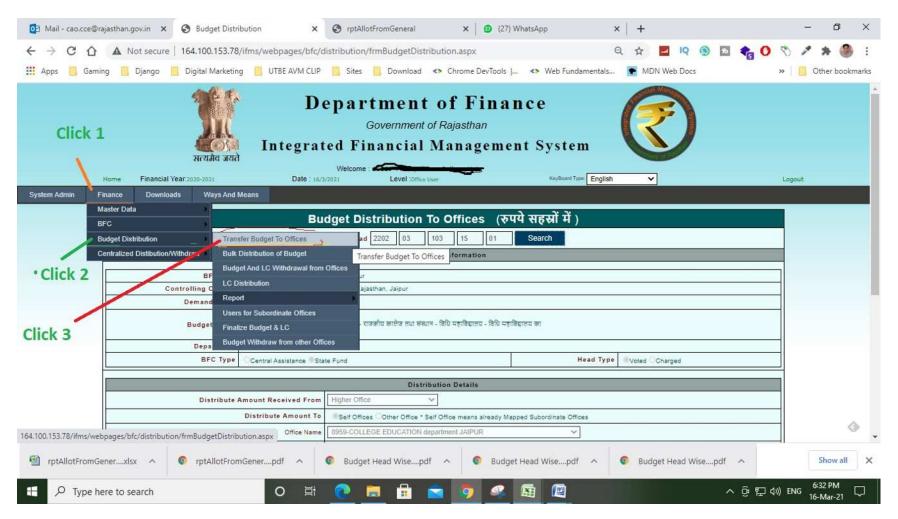

## (If you have forget password and want to reset it, call on 9887751348)

|              | ्रि<br>सत्यमेव जय                                             | Integrated Financial Management System                                                                                                                      |        |
|--------------|---------------------------------------------------------------|-------------------------------------------------------------------------------------------------------------------------------------------------------------|--------|
| System Admin | Home Financial Year:2020-2021<br>Finance Downloads Ways And   | Welcome : Date : 17/3/2021 Level :Office User Keyfloard Type: English                                                                                       | Logout |
|              |                                                               | Budget Distribution To Offices (रुपये सहस्रों में )                                                                                                         |        |
|              | Step 4 Enter                                                  | budget Head 2202 03 103 15 01 Search                                                                                                                        | _      |
|              | BFC Uni<br>Controlling Officer                                |                                                                                                                                                             |        |
|              | Demand Name                                                   | e 24 - सिक्षा, कला एवं संस्कृति                                                                                                                             |        |
|              | Budget Head                                                   | 2202-03-103-15-01<br>a) सामान्य सिक्षा - विश्वविद्यालय तथा उच्चतर सिक्षा - राजकीय कालेज तथा संस्थान - विधि महाविद्यालय - विधि महाविद्यालय का<br>संचालन व्यय |        |
|              | Departmen<br>BFC Type                                         |                                                                                                                                                             | ep 6   |
|              |                                                               | Distribution Details                                                                                                                                        |        |
|              | Distribute<br>Step 8 Choose self of                           | e Amount Received From Higher Office Step 7 Select Higher Office                                                                                            |        |
|              |                                                               | Office Name 8959-COLLEGE EDUCATION department JAIPUR Step 9 Choose 8959 ID                                                                                  |        |
|              | Step 10 Enter order no by wi<br>college will surrender budget |                                                                                                                                                             |        |
|              | Step 12 Click for Object H                                    | Head Click for Object Head Wise Allocation Change Budget Head                                                                                               |        |

| S.No. | Object Head                                | Amount Available | Expenditure Amount | Amount to Release    |  |
|-------|--------------------------------------------|------------------|--------------------|----------------------|--|
| 1)    | 01-संवेतन                                  |                  |                    | 0.0000 Step<br>Enter |  |
| 2)    | 05-कार्यालय व्यय                           | 6.9690           | 6.9690             | 0.0000 amour         |  |
| 3)    | 31-पुस्तकालय एवं एव पत्र पत्रिकाओं पर व्यय | 32.5400          | 32.5400            | 0.0000 surren        |  |
| 4)    | 57-विभागों द्वारा विशिष्ट सेवाओं पर व्यय   | 500.0000         | 500.0000           | 0.0000               |  |