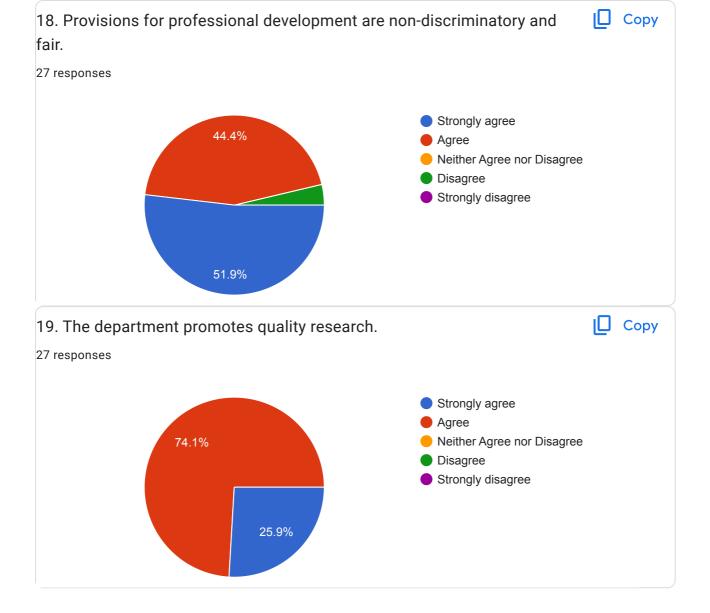

| +918003959741  |  |
| 9414784465     |  |
| 9929470543     |  |
| 9413032977     |  |
| 9413032977     |  |
| 9784140919     |  |
| 9414900015     |  |
| 8885621822     |  |
| 9413814236     |  |
| 9680600492     |  |
| 9414646394     |  |
| 88755 79501    |  |
| 9462157537     |  |
|                |  |

9929426361 09680185075 9602929966 9929898887 **□** Copy Department 27 responses ABST Botany 14.8% Business Management Chemistry 7.4% Economics 11.1% English 11.1% EAFM Geography 14.8% 11.1% ▲ 1/3 **▼** 1. Syllabus is suitable to the course. Copy 27 responses Strongly agree 55.6% Agree Neither Agree nor Disagree Disagree Strongly Disagree 44.4% Сору 2. Syllabus is need based. 27 responses Strongly disagree Agree 59.3% Neither Agree nor Disagree Disagree Strongly agree 37%



















अक़बर इलाहाबादी की नज्म शामिल करनी चाहिए curriculum should be skill oriented Quick revision booklet may be add for examination. Any Other Suggestion (कोई अन्य सुझाव): Copy 27 responses 3 2 (7.4%) 2 (7.4%) 2 (7.4%) 1 (3,1%(3,1%(3,1%(3,7%)) 1 (3,1%(3,1%(3,1%(3,1%(3,1%(3,7%)) 1 (3.1%3.1%3.1%3.1%3.1%3.1%3.1%3.1%3.7% 1 Curriculum sh... Indian ancient... Nil Online classe... An activity reg... Digitligation of... Involvement o... No other sugg... Teachers sho...

This content is neither created nor endorsed by Google. Report Abuse - Terms of Service - Privacy Policy

Google Forms