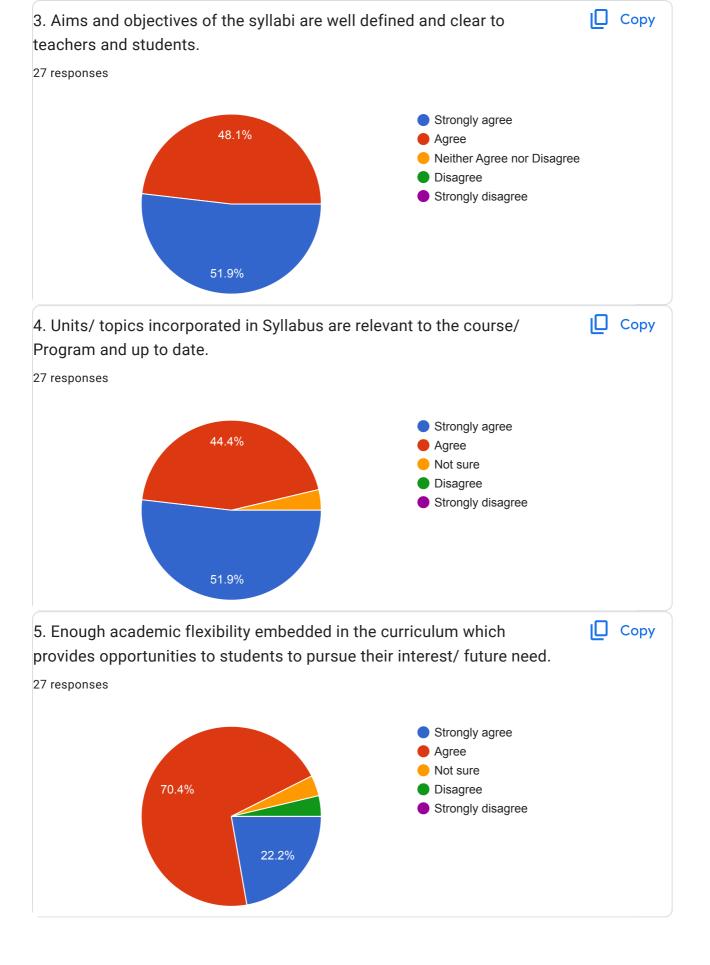

9929426361 09680185075 9602929966 9929898887 **□** Copy Department 27 responses ABST Botany 14.8% Business Management Chemistry 7.4% Economics 11.1% English 11.1% EAFM Geography 14.8% 11.1% ▲ 1/3 **▼** 1. Syllabus is suitable to the course. Copy 27 responses Strongly agree 55.6% Agree Neither Agree nor Disagree Disagree Strongly Disagree 44.4% Сору 2. Syllabus is need based. 27 responses Strongly disagree Agree 59.3% Neither Agree nor Disagree Disagree Strongly agree 37%