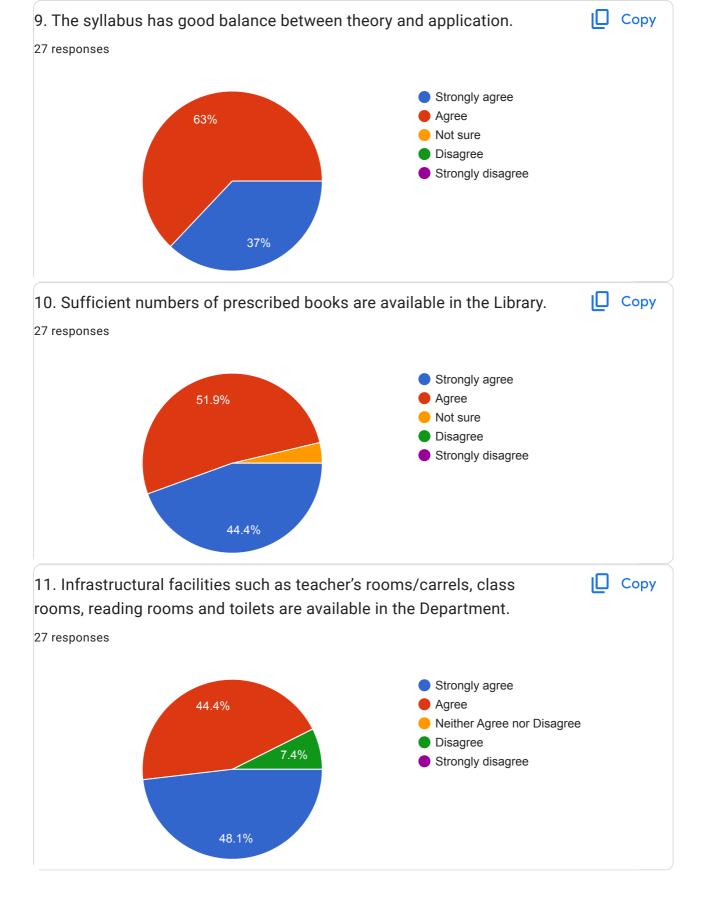

|  |
| +918003959741  |  |
| 9414784465     |  |
| 9929470543     |  |
| 9413032977     |  |
| 9413032977     |  |
| 9784140919     |  |
| 9414900015     |  |
| 8885621822     |  |
| 9413814236     |  |
| 9680600492     |  |
| 9414646394     |  |
| 88755 79501    |  |
| 9462157537     |  |
|                |  |

9929426361 09680185075 9602929966 9929898887 **□** Copy Department 27 responses ABST Botany 14.8% Business Management Chemistry 7.4% Economics 11.1% English 11.1% EAFM Geography 14.8% 11.1% ▲ 1/3 **▼** 1. Syllabus is suitable to the course. Copy 27 responses Strongly agree 55.6% Agree Neither Agree nor Disagree Disagree Strongly Disagree 44.4% Сору 2. Syllabus is need based. 27 responses Strongly disagree Agree 59.3% Neither Agree nor Disagree Disagree Strongly agree 37%



















अक़बर इलाहाबादी की नज्म शामिल करनी चाहिए curriculum should be skill oriented Quick revision booklet may be add for examination. Any Other Suggestion (कोई अन्य सुझाव): Copy 27 responses 3 2 (7.4%) 2 (7.4%) 2 (7.4%) 1 (3,1%(3,1%(3,1%(3,7%)) 1 (3,1%(3,1%(3,1%(3,1%(3,1%(3,7%)) 1 (3.1%3.1%3.1%3.1%3.1%3.1%3.1%3.1%3.7% 1 Curriculum sh... Indian ancient... Nil Online classe... An activity reg... Digitligation of... Involvement o... No other sugg... Teachers sho...

This content is neither created nor endorsed by Google. Report Abuse - Terms of Service - Privacy Policy

Google Forms