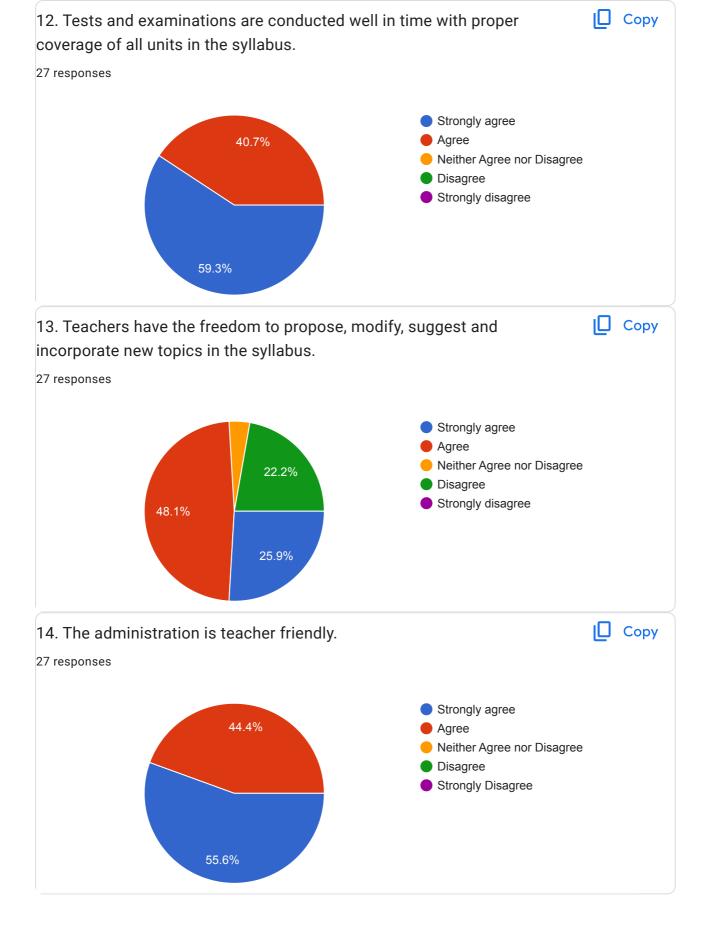

|  |
| +918003959741  |  |
| 9414784465     |  |
| 9929470543     |  |
| 9413032977     |  |
| 9413032977     |  |
| 9784140919     |  |
| 9414900015     |  |
| 8885621822     |  |
| 9413814236     |  |
| 9680600492     |  |
| 9414646394     |  |
| 88755 79501    |  |
| 9462157537     |  |
|                |  |

9929426361 09680185075 9602929966 9929898887 **□** Copy Department 27 responses ABST Botany 14.8% Business Management Chemistry 7.4% Economics 11.1% English 11.1% EAFM Geography 14.8% 11.1% ▲ 1/3 **▼** 1. Syllabus is suitable to the course. Copy 27 responses Strongly agree 55.6% Agree Neither Agree nor Disagree Disagree Strongly Disagree 44.4% Сору 2. Syllabus is need based. 27 responses Strongly disagree Agree 59.3% Neither Agree nor Disagree Disagree Strongly agree 37%



















अक़बर इलाहाबादी की नज्म शामिल करनी चाहिए curriculum should be skill oriented Quick revision booklet may be add for examination. Any Other Suggestion (कोई अन्य सुझाव): Copy 27 responses 3 2 (7.4%) 2 (7.4%) 2 (7.4%) 1 (3,1%(3,1%(3,1%(3,7%)) 1 (3,1%(3,1%(3,1%(3,1%(3,1%(3,7%)) 1 (3.1%3.1%3.1%3.1%3.1%3.1%3.1%3.1%3.7% 1 Curriculum sh... Indian ancient... Nil Online classe... An activity reg... Digitligation of... Involvement o... No other sugg... Teachers sho...

This content is neither created nor endorsed by Google. Report Abuse - Terms of Service - Privacy Policy

Google Forms