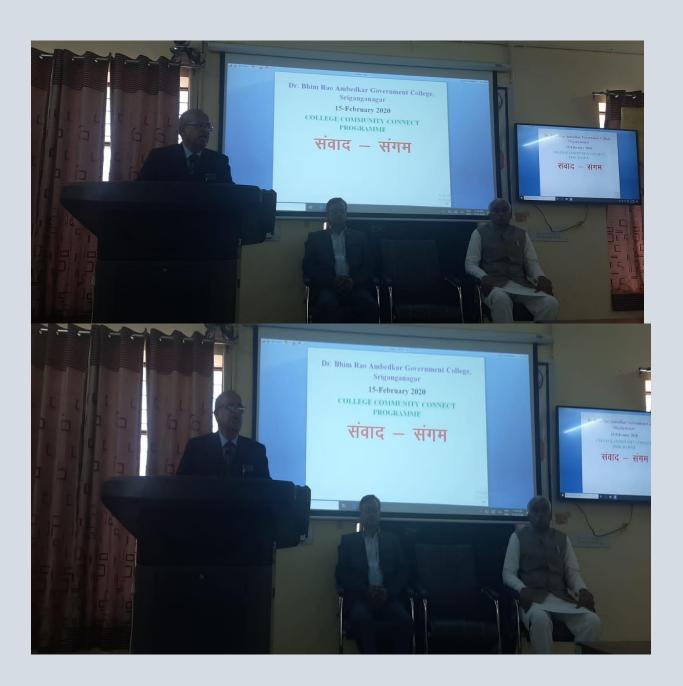

# COMMUNITY CONNECT PARENT TEACHERS MEET ANNUAL REPORT 2019-20

- 12<sup>TH</sup> October, 2019
- 14<sup>th</sup> November, 2019
- 21st December, 2019
- 25<sup>th</sup> January, 2020
- 15<sup>th</sup> February, 2020

#### क्या किया जाना है ?

- 1. सभी राजकीय महाविद्यालयों को विद्यार्थियों के अभिभावकों के साथ उनके संस्था के साथ जुडाव को प्रोत्साहित करने की प्रक्रिया आरम्भ की जानी है।
- 2. अभाभवकों के साथ प्रत्येक माह में निर्देशित दिनांक को संवाद संगम कार्यक्रम आयोजित किया जाना है।