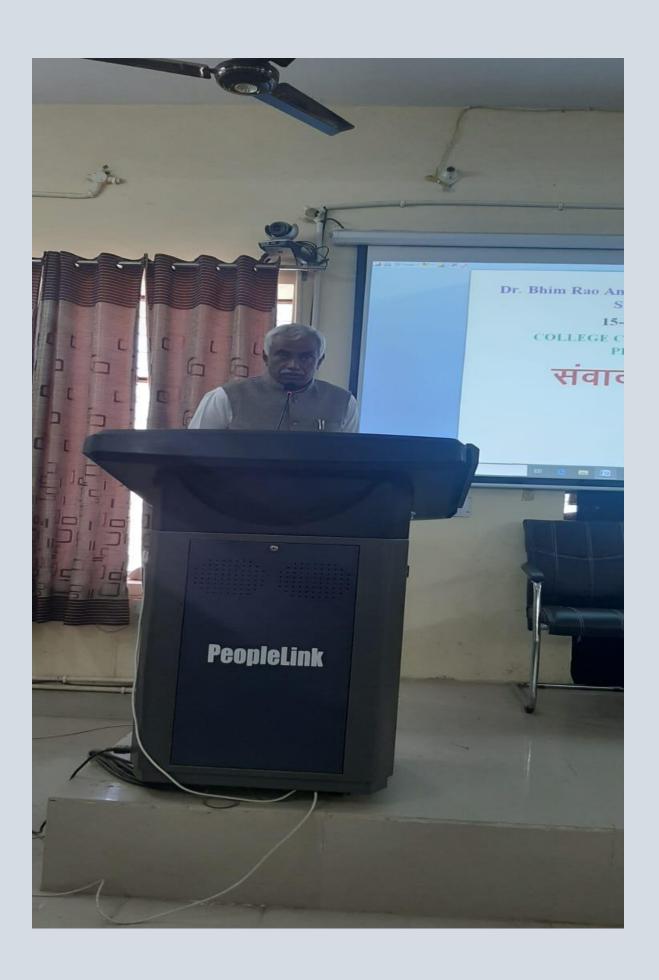

# COMMUNITY CONNECT PARENT TEACHERS MEET ANNUAL REPORT 2019-20

- 12<sup>TH</sup> October, 2019
- 14<sup>th</sup> November, 2019
- 21st December, 2019
- 25<sup>th</sup> January, 2020
- 15<sup>th</sup> February, 2020

#### क्या किया जाना है ?

- 1. सभी राजकीय महाविद्यालयों को विद्यार्थियों के अभिभावकों के साथ उनके संस्था के साथ जुडाव को प्रोत्साहित करने की प्रक्रिया आरम्भ की जानी है।
- 2. अभाभवकों के साथ प्रत्येक माह में निर्देशित दिनांक को संवाद संगम कार्यक्रम आयोजित किया जाना है।