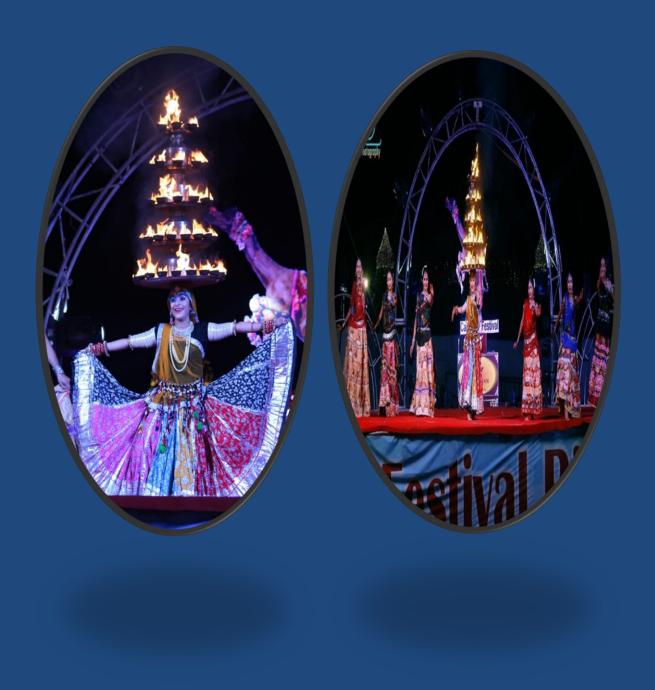

Tanushree Pareek, India's First Woman Combat Officer of BSF

<u>Dr. Pragti Sobti. Assistant Professor, Maharaja Ganga Singh</u>
<u>University, Bikaner</u>

Ms. Mansi Singh Panwar, International Folk Dancer