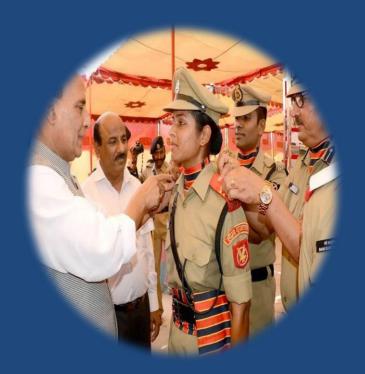

Tanushree Pareek, India's First Woman Combat Officer of BSF

<u>Dr. Pragti Sobti. Assistant Professor, Maharaja Ganga Singh</u>
<u>University, Bikaner</u>

Ms. Mansi Singh Panwar, International Folk Dancer