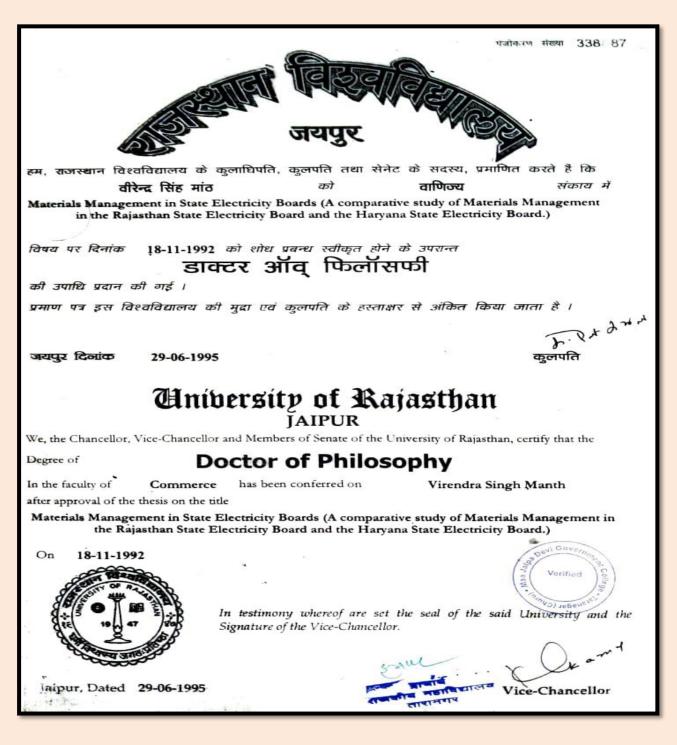

# **GOVERNMENT OF RAJASTHAN** MAA JALPA DEVI GOVERNMENT COLLEGE,

TARANAGAR (CHURU) RAJASTHAN 331304

Website: hte.rajasthan.gov.in/college/gctaranagar Email:-mjdtaranagar@gmail.com Ph. No:-01561-241607

E-copies of the PhD of the following faculty: Dr.Satyawati, Dr. Sarita and Dr. Virendra Singh Manth for the metric 2.4.

### 1. Virendra Singh Manth Highest Degree Ph.D (Photocopy)



### 2. SATYAWATI Highest Degree Ph.D (Photocopy)

a 1 111 111 111 111 11 4:THI औ3 म डॉक्टर ऑफ फिलॉसफ़ी इदं प्रमाणीक्रियते यत् <del>भी/भीमती</del>/कु०''सदयवती' क्स/पुत्री श्री "रामस्वरुप ..... अस्य र्भात्रात्म्यम् । गुरुकुल कांगड़ी विश्वविद्यालयस्य डॉक्टर ऑफ फिलॉसफ़ी परीक्षां केदियु काहिट्य तदर्श अस्मैं/ अस्यै इदं विश्वविद्यालयमुद्रांकितं उपाधिपत्रं प्रदीयते । -----तोय विषयः अग्नुग्वेद में ई रवर्का स्वरुप (महबिदियानन्द की विदव्यारण्या के परिवेष्टय में) пация GURUKULA KANGRI VISHWAVIDYALAYA, HARIDWAR Doctor of Philosophy -This is to certify that Shriv Sme IKm . Satualating Sou/Daughter of Shri Rosussororm has passed Doctor of Philosophy Examination of Gurikula Kangri Vishwavidyalaya in Subject Vedice Laterature in the Year 1994 The degree of Ph. D. is hereby conferred on fin her under the