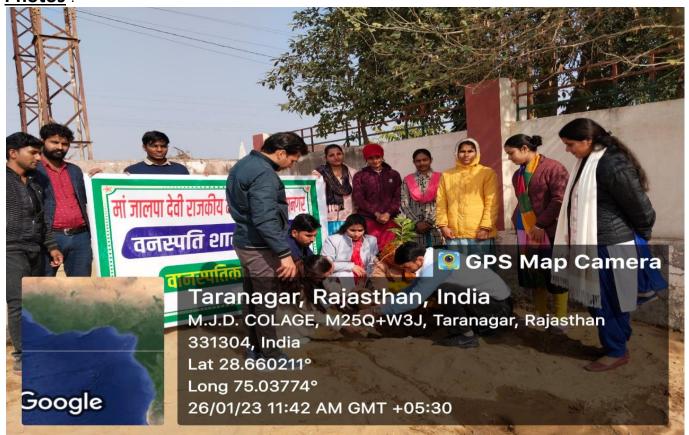

### > Photos :

#### **ESTABLISHMENT OF BOTANICAL GARDEN REPORT**

- Name of Activity Establishment of Botanical Garden
- Number of participated students B.Sc. (Part I, II, III) and M.Sc (Pre.& Final)classes
- Number of teachers 04
- Organized date- 26/01/2023
- > Objective :-
  - Plant Conservation and study of local flora.
  - Collection of xerophytic medicinal plants .
  - Increase awareness between students for local plants .
  - Play a little role to environmental protection .