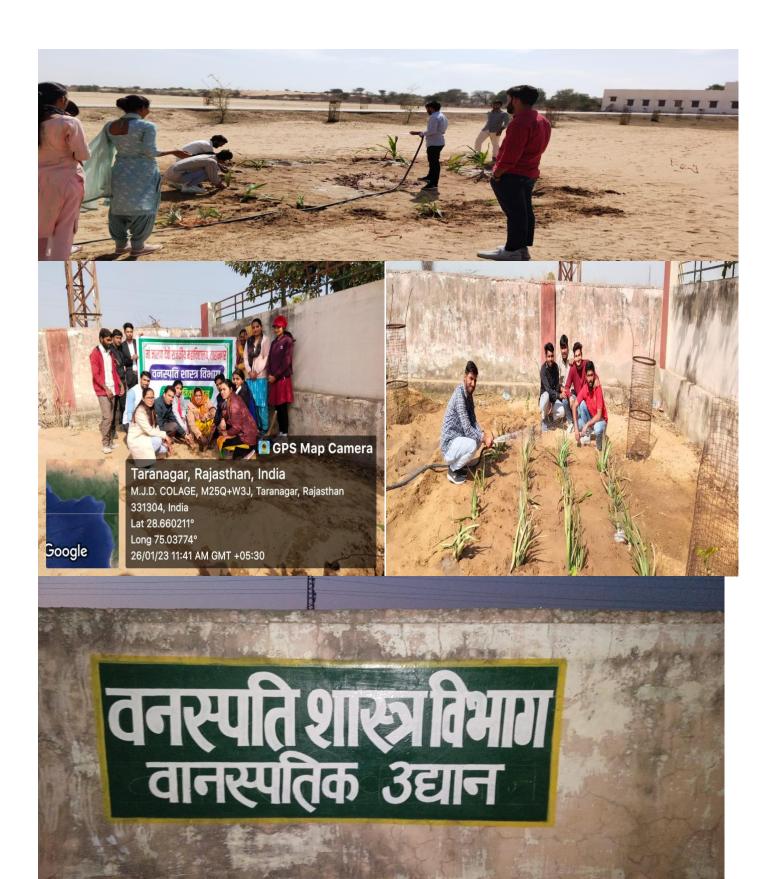

### > Photos :

#### **ESTABLISHMENT OF BOTANICAL GARDEN REPORT**

- Name of Activity Establishment of Botanical Garden
- Number of participated students B.Sc. (Part I, II, III) and M.Sc (Pre.& Final)classes
- Number of teachers 04
- Organized date- 26/01/2023
- > Objective :-
  - Plant Conservation and study of local flora.
  - Collection of xerophytic medicinal plants .
  - Increase awareness between students for local plants .
  - Play a little role to environmental protection .