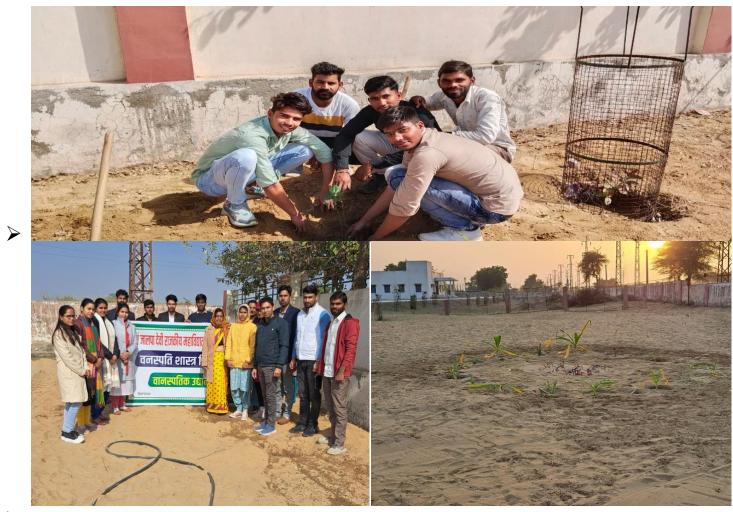

#### **ESTABLISHMENT OF BOTANICAL GARDEN REPORT**

- Name of Activity Establishment of Botanical Garden
- Number of participated students B.Sc. (Part I, II, III) and M.Sc (Pre.& Final)classes
- Number of teachers 04
- Organized date- 26/01/2023
- > Objective :-
  - Plant Conservation and study of local flora.
  - Collection of xerophytic medicinal plants .
  - Increase awareness between students for local plants .
  - Play a little role to environmental protection .

### > Photos :