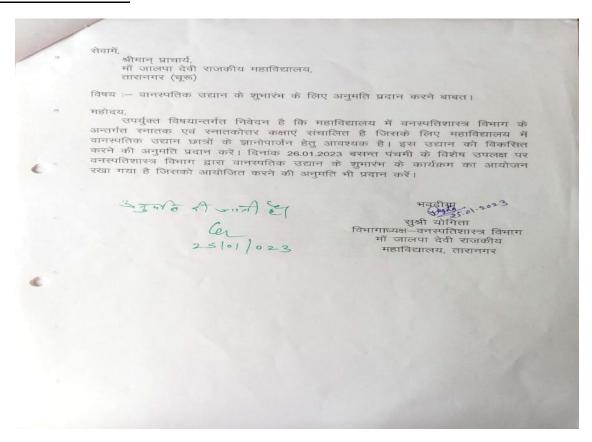

# माँ जालपा देवी राजकीय स्नातकोतर महाविद्यालय

तारानगर, जिला- चूरू, (राजस्थान) 331304

Website: hte.rajasthan.gov.in/college/gctaranagar Email: mjdtaranagar@gmail.com Ph. No :- 01561-241607

### **Department of Botany**

#### **ESTABLISHMENT OF BOTANICAL GARDEN REPORT**

- Name of Activity Establishment of Botanical Garden
- Number of participated students B.Sc. (Part I, II, III) and M.Sc (Pre.& Final)classes
- Number of teachers 04
- Organized date- 26/01/2023
- > Objective :-
  - Plant Conservation and study of local flora.
  - Collection of xerophytic medicinal plants .
  - Increase awareness between students for local plants .
  - Play a little role to environmental protection .

### Permission / Essential Document-



### > Essential Information:



### > Photos :







## ➤ News:



## > Achievments:

- It amplified knowledge about taxonomical study and research.
- It provides the basic information about local flora.
- Help to Create a mini ecosystem .

# MJD Govt. College, Taranagar (Churu)

Website: hte.rajasthan.gov.in/college/gctaranagar Email: mjdtaranagar@gmail.com Ph. No :- 01561-241607

### **Department of Botany**

#### DONATE A PLANT FOR GRREN M.J.D.

- ➤ Name of Activity Campaign " DONATE A PLANT FOR GREEN M.J.D"
- ➤ Number of participated students M.Sc. (previous and final) Botany
- > Number of teachers 04
- Organized date- 21/02/2023

### > Objective :-

- To preserve and conserve nature.
- To provide protection to the ecosystem from degradation.
- To raise awareness about the issues of climate.
- To spread awareness