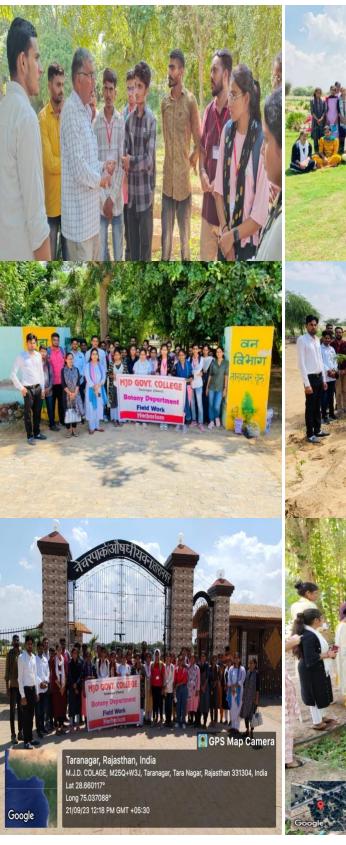

## FIELD WORK IN MEDICINAL PARK AND FOREST DEPARTMENT

- Name of Activity Field work in medicinal park and forest department
- ➤ Number of participated students M.Sc previous I and II semester
- > Number of teachers 03
- > Organized date- 21/09/2023
- > Objective :-
  - To learn and understand the immense floral diversity.
  - To know their significance as a major component of food and fodder for livestock.
  - To learn potential medicinal uses and ecological importance of local flora.

# Photos :-

Lat 28.664822° Long 75.046888° 21/09/23 12:29 PM GMT +05:30