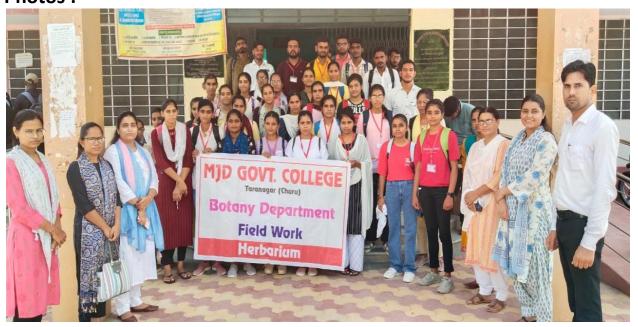

## FIELD WORK IN MEDICINAL PARK AND FOREST DEPARTMENT

- Name of Activity Field work in medicinal park and forest department
- ➤ Number of participated students M.Sc previous I and II semester
- > Number of teachers 03
- > Organized date- 21/09/2023
- > Objective :-
  - To learn and understand the immense floral diversity.
  - To know their significance as a major component of food and fodder for livestock.
  - To learn potential medicinal uses and ecological importance of local flora.

# Photos :-

Lat 28.664822° Long 75.046888° 21/09/23 12:29 PM GMT +05:30