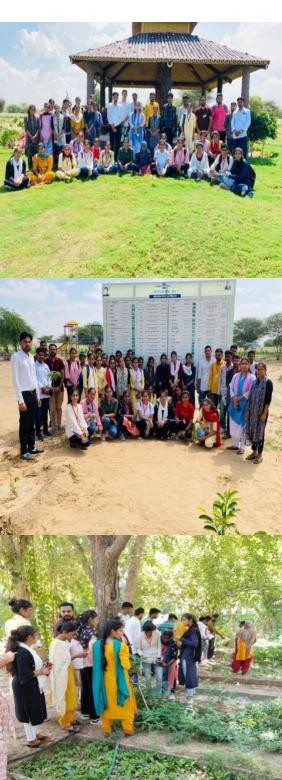

## FIELD WORK IN MEDICINAL PARK AND FOREST DEPARTMENT

- Name of Activity Field work in medicinal park and forest department
- ➤ Number of participated students M.Sc previous I and II semester
- > Number of teachers 03
- > Organized date- 21/09/2023
- > Objective :-
  - To learn and understand the immense floral diversity.
  - To know their significance as a major component of food and fodder for livestock.
  - To learn potential medicinal uses and ecological importance of local flora.

# Photos :-

Lat 28.664822° Long 75.046888° 21/09/23 12:29 PM GMT +05:30