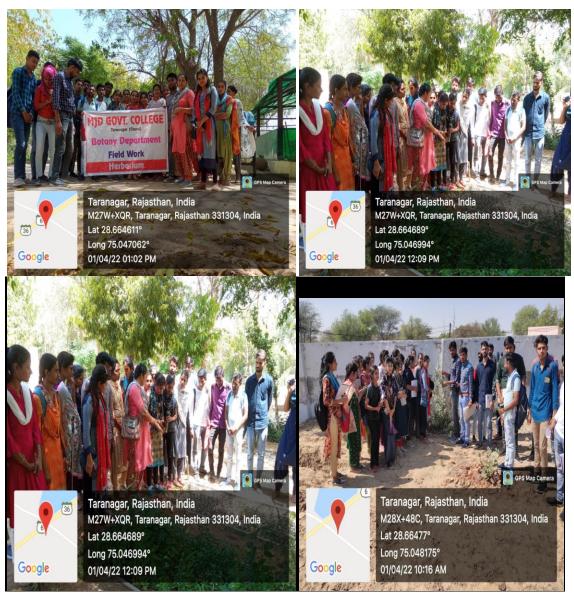

+

.1 .

SFS Faculty

SFS Faculty

Head of 4/22 Department of Botany

> Photos:-

> News :-

#### विद्यार्थियों ने फील्ड विजिट कर विभिन्न पौधों की जानकारी ली

तारानगर | कस्बे की राजकीय एमजेडी कॉलेज के वनस्पति शास्त्र के विद्यार्थियों ने फील्ड विजिट कर विभिन्न पौधों के बारे में जानकारी ली। प्रभारी हंसराज परिहार ने बताया कि विद्यार्थियों ने वन विभाग की नर्सरी में भ्रमण कर विभिन्न प्रकार पौधों की जानकारी। वन अधिकारी मीनाक्षी ने क्षेत्र में पाए जाने वाली वनस्पति के बारे में जानकारी दी। इस मौके पर अशोक सैनी, आशा स्वामी, अजीत चौधरी आदि मौजूद रहे। Achievment :-