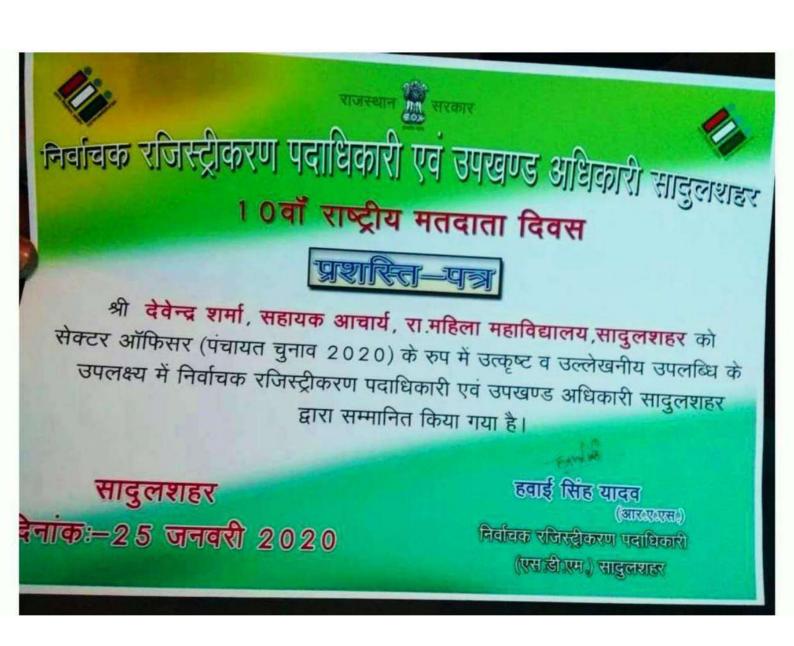

# उपखण्ड प्रशासन, सादुलशहर (श्रीगंगानगर)

# ः प्रशस्ति-पत्रः

| सुश्री/श्रीमती/श्री        | अनिल कुमार                 | सहायक क्रमिचारी                                |     |
|----------------------------|----------------------------|------------------------------------------------|-----|
| विद्यालय/कार्यालय/निवासी   | ाजकीय महिला महाविद्य       | घालय सादुलशहरू डारा                            |     |
|                            |                            | ान से सम्पादित करेने                           | ••• |
|                            |                            | प्रशस्ति-पत्र प्रदान कर सम्मानित किया जाता है। |     |
| उपखण्ड प्रशासन आपके उज्ज्व | ाल भविष्य की कामना करता है | <b>1</b>                                       |     |

सादुलशहर १५ अगस्त २०२२ (मनोज कुमार मीना RAS) उपस्वण्ड अधिकारी एवं उपस्वण्ड मजिस्ट्रेट सादुलशहर, जिला श्रीगंगानगर

> पाचार्य पाचवरीय महिला महाविद्यालय साहुलसहर

प्राचार्य प्राचार्य प्राजकीय महिला महाविधालय साहदुल्लाहर