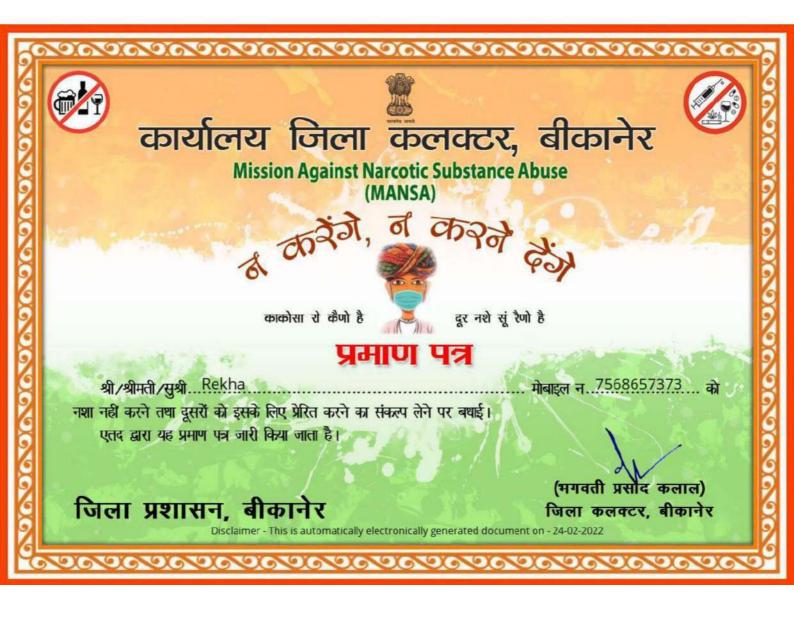

महा में श्रोनलाइन संबंधी कार्य

के उपलक्ष्य में गणतंत्र दिवस समारोह 2022 के अवसर पर प्रशस्ति-पत्र प्रदान कर सम्मानित किया जाता है। उपखण्ड प्रशासन आपके उज्ज्वल भविष्य की कामना करता है।

सादुलशहर 26 जनवरी 2022 (दयोनन्द रुयल) RAS उपस्तण्ड अधिकारी एवं उपस्तण्ड मजिस्ट्रेट सादुलशहर, जिला श्रीगंगानगर