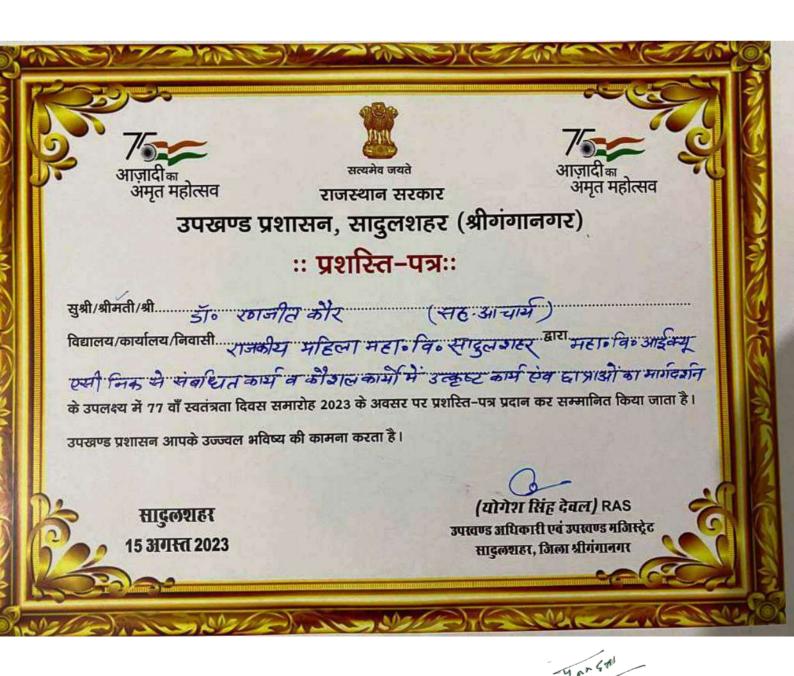

# जिला प्रशासन, श्रीगंगानगर

श्रीमती मुधलिका परमार, रेंजर (गाईड) राजस्थान राज्य भारत स्काउट गाइड जिला मुख्यालय, श्रीगंगानगर द्धारा स्काउट गाइड संगठन में उत्कृष्ठ कार्य करने के फल स्वरूप जिला प्रशासन द्धारा सम्मानित किया जाता है।

\*\*\*\*\*\*\*\*\*\*\*\*\*\*\*\*\*\*\*

श्रीगंगानगर दिनांक : 15 अगस्त 2023 (अंश दीप) कलक्टर एवं जिला मजिस्ट्रेट श्रीगंगानगर (राज.)

पानार्थं पानार्थं पानकीय महिला महाविधालय साहुत्साहर

प्राचार्य प्राचार्य पाजकीय महिला महाविधालय साहुल्साहर