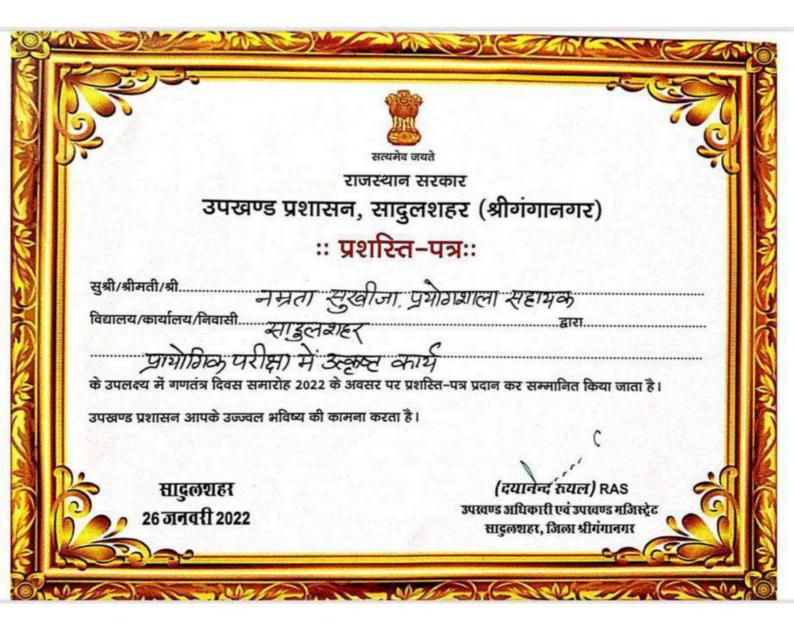

# उपखण्ड प्रशासन, सादुलशहर (श्रीगंगानगर)

# ः प्रशस्ति-पत्रः

| सुश्री/श्रीमती/श्री        | अनिल कुमार                 | सहायक क्रमिचारी                                |     |
|----------------------------|----------------------------|------------------------------------------------|-----|
| विद्यालय/कार्यालय/निवासी   | ाजकीय महिला महाविद्य       | घालय सादुलशहरू डारा                            |     |
|                            |                            | ान से सम्पादित करेने                           | ••• |
|                            |                            | प्रशस्ति-पत्र प्रदान कर सम्मानित किया जाता है। |     |
| उपखण्ड प्रशासन आपके उज्ज्व | ाल भविष्य की कामना करता है | <b>1</b>                                       |     |

सादुलशहर १५ अगस्त २०२२ (मनोज कुमार मीना RAS) उपस्वण्ड अधिकारी एवं उपस्वण्ड मजिस्ट्रेट सादुलशहर, जिला श्रीगंगानगर

> पाचार्य पाचवरीय महिला महाविद्यालय साहुलसहर

प्राचार्य प्राचार्य प्राजकीय महिला महाविधालय साहदुल्लाहर