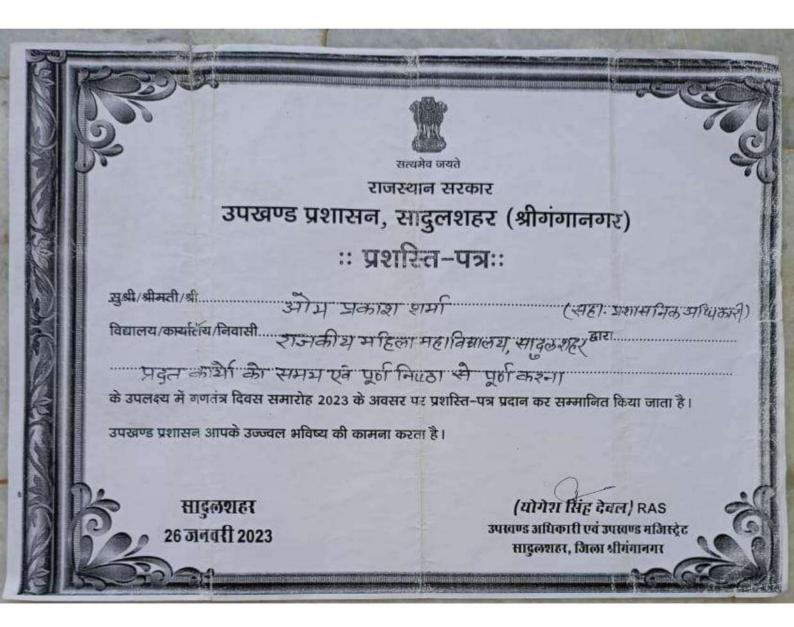

#### राजस्थान सरकार

### उपखण्ड प्रशासन, सादुलशहर (श्रीगंगानगर)

### ः प्रशस्ति-पत्रः

| यशी/श्रीमती/श्री    | 4       |       | 1         |
|---------------------|---------|-------|-----------|
| सुश्री/श्रीमती/श्री | ावापन ह | कुमार | (2503410) |

विद्यालय/कार्यालय/निवासी... राहम महा सादुलशहर

महा में श्रोनलाइन संबंधी कार्य

के उपलक्ष्य में गणतंत्र दिवस समारोह 2022 के अवसर पर प्रशस्ति-पत्र प्रदान कर सम्मानित किया जाता है। उपखण्ड प्रशासन आपके उज्ज्वल भविष्य की कामना करता है।

सादुलशहर 26 जनवरी 2022 (दयोनन्द रुयल) RAS उपस्तण्ड अधिकारी एवं उपस्तण्ड मजिस्ट्रेट सादुलशहर, जिला श्रीगंगानगर