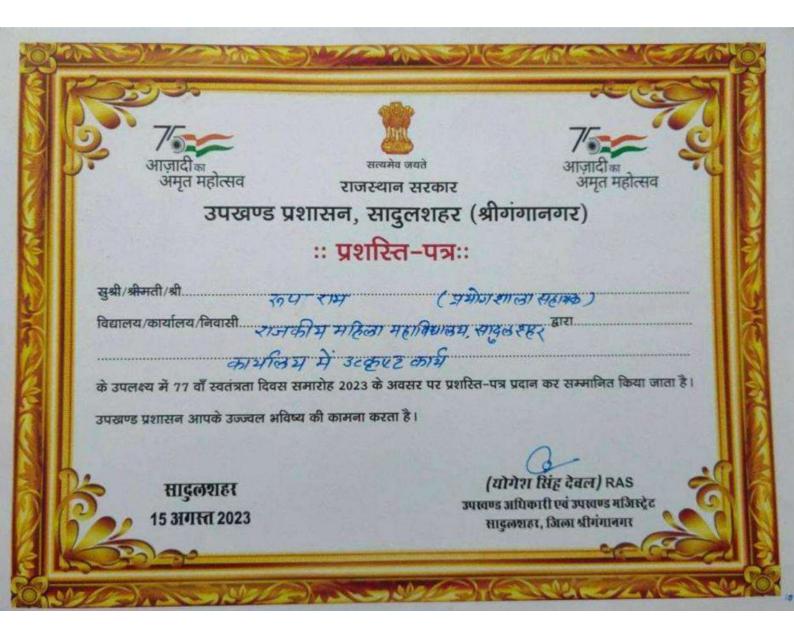

# उपखण्ड प्रशासन, सादुलशहर (श्रीगंगानगर)

# ः प्रशस्ति-पत्रः

| सुश्री/श्रीमती/श्री        | अनिल कुमार                 | सहायक क्रमिचारी                                |     |
|----------------------------|----------------------------|------------------------------------------------|-----|
| विद्यालय/कार्यालय/निवासी   | ाजकीय महिला महाविद्य       | घालय सादुलशहरू डारा                            |     |
|                            |                            | ान से सम्पादित करेने                           | ••• |
|                            |                            | प्रशस्ति-पत्र प्रदान कर सम्मानित किया जाता है। |     |
| उपखण्ड प्रशासन आपके उज्ज्व | ाल भविष्य की कामना करता है | <b>1</b>                                       |     |

सादुलशहर १५ अगस्त २०२२ (मनोज कुमार मीना RAS) उपस्वण्ड अधिकारी एवं उपस्वण्ड मजिस्ट्रेट सादुलशहर, जिला श्रीगंगानगर

> पाचार्य पाचवरीय महिला महाविद्यालय साहुलसहर

प्राचार्य प्राचार्य प्राजकीय महिला महाविधालय साहदुल्लाहर