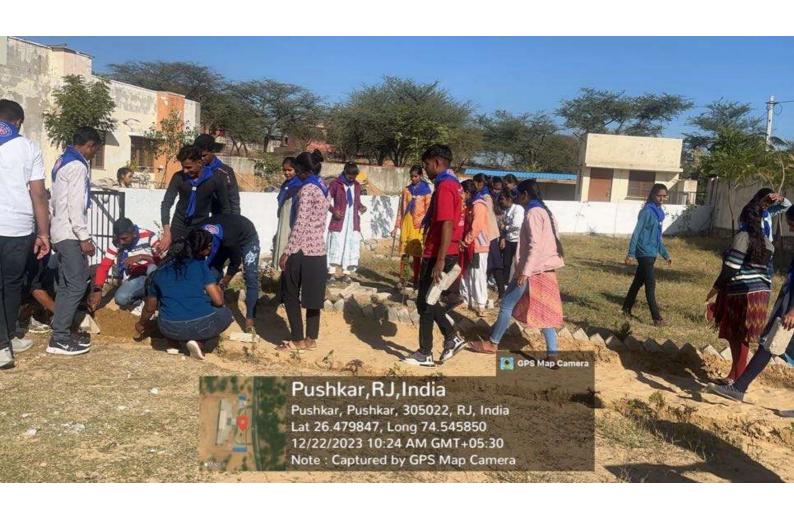

# सात दिवसीय एनएसएस शिविर का शुभारंभ

पुष्कर। राजकीय महाविद्यालय में राष्ट्रीय सेवा योजना इकाई का सात दिवसीय विशेष शिविर का शुभारंभ शिनवार को हुआ। शिविर का उद्घाटन महाविद्यालय प्राचार्य प्रो. शमा खान, प्रो. चेतन प्रकाश एवं डॉ. अनिता द्वारा मां सरस्वती के चित्र के समक्ष दीप प्रज्वलित कर किया। एनएसएस कार्यक्रम अधिकारी डॉ. रिशम भटनागर ने 16 से 22 दिसम्बर तक आयोजित होने वाले सात दिवसीय विशेष शिविर की रूपरेखा प्रस्तुत करते हुए बताया कि शिविर की प्राथमिकता महाविद्यालय परिसर में बने उद्यान को गांधी वाटिका के रूप में विकसित करना है। शिविर में गत वर्ष के शिविर के सर्वश्रेष्ठ स्वयंसेवक दीपक सोलंकी, बादल ढोली, श्यामसुंदर, कुश कुमार, अभय मेघवंशी एवं दिव्या सैनी को पुरस्कृत किया गया। प्रो. चेतन प्रकाश, प्रो. मनोज अवस्थी व डॉ. पोरस ने राष्ट्रपिता महात्मा गांधी के जीवन तथा विचारों से स्वयंसेवकों को अवगत कराया। अंत में डा0 रिशम भटनागर ने सभी का आभार व्यक्त किया।