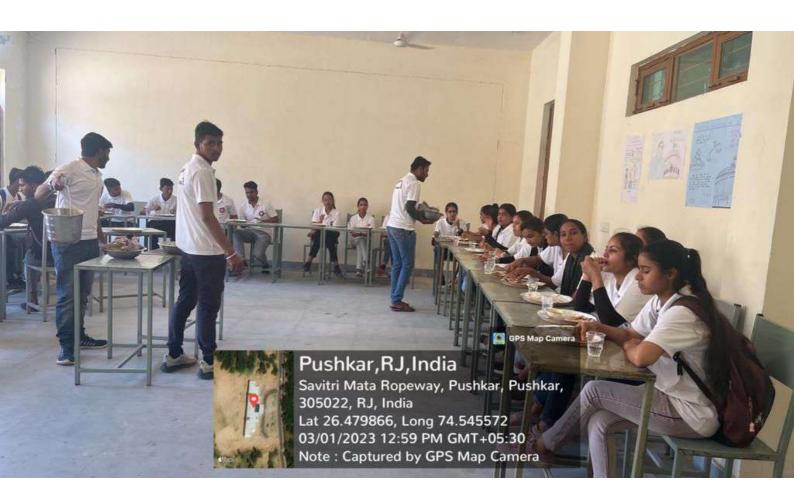

#### GOVERNMENT COLLEGE PUSHKAR

KHAREKHADI ROAD, PUSHKAR Pin-305022



#### NATIONAL SERVICE SCHEME

**SINCE 2018** 



### SEVEN DAY CAMP 2023









































## SEVEN DAY CAMP 2024































## दैनिक नवज्योति

# सात दिवसीय एनएसएस शिविर का शुभारंभ



पुष्कर। राजकीय महाविद्यालय में राष्ट्रीय सेवा योजना इकाई का सात दिवसीय विशेष शिविर का शुभारंभ शिनवार को हुआ। शिविर का उद्घाटन महाविद्यालय प्राचार्य प्रो. शमा खान, प्रो. चेतन प्रकाश एवं डॉ. अनिता द्वारा मां सरस्वती के चित्र के समक्ष दीप प्रज्वलित कर किया। एनएसएस कार्यक्रम अधिकारी डॉ. रिशम भटनागर ने 16 से 22 दिसम्बर तक आयोजित होने वाले सात दिवसीय विशेष शिविर की रूपरेखा प्रस्तुत करते हुए बताया कि शिविर की प्राथमिकता महाविद्यालय परिसर में बने उद्यान को गांधी वाटिका के रूप में विकसित करना है। शिविर में गत वर्ष के शिविर के सर्वश्रेष्ठ स्वयंसेवक दीपक सोलंकी, बादल ढोली, श्यामसुंदर, कुश कुमार, अभय मेघवंशी एवं दिव्या सैनी को पुरस्कृत किया गया। प्रो. चेतन प्रकाश