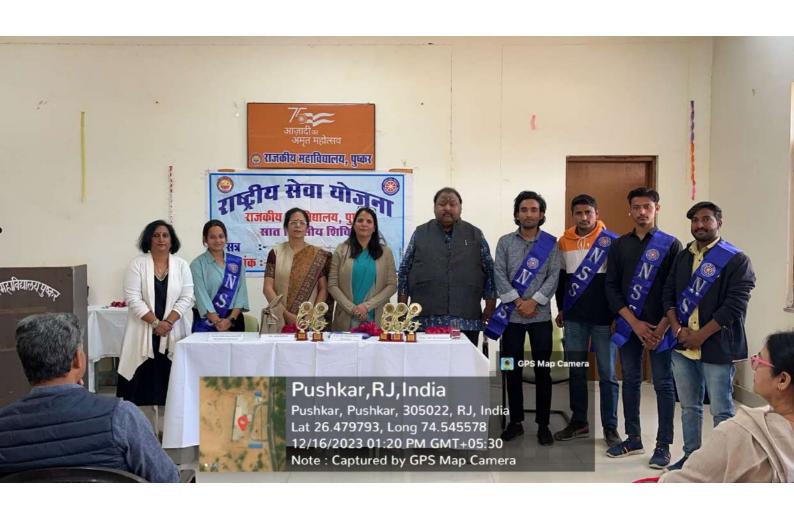

## SEVEN DAY CAMP 2024

# सात दिवसीय एनएसएस शिविर का शुभारंभ

पुष्कर। राजकीय महाविद्यालय में राष्ट्रीय सेवा योजना इकाई का सात दिवसीय विशेष शिविर का शुभारंभ शिनवार को हुआ। शिविर का उद्घाटन महाविद्यालय प्राचार्य प्रो. शमा खान, प्रो. चेतन प्रकाश एवं डॉ. अनिता द्वारा मां सरस्वती के चित्र के समक्ष दीप प्रज्वलित कर किया। एनएसएस कार्यक्रम अधिकारी डॉ. रिशम भटनागर ने 16 से 22 दिसम्बर तक आयोजित होने वाले सात दिवसीय विशेष शिविर की रूपरेखा प्रस्तुत करते हुए बताया कि शिविर की प्राथमिकता महाविद्यालय परिसर में बने उद्यान को गांधी वाटिका के रूप में विकसित करना है। शिविर में गत वर्ष के शिविर के सर्वश्रेष्ठ स्वयंसेवक दीपक सोलंकी, बादल ढोली, श्यामसुंदर, कुश कुमार, अभय मेघवंशी एवं दिव्या सैनी को पुरस्कृत किया गया। प्रो. चेतन प्रकाश, प्रो. मनोज अवस्थी व डॉ. पोरस ने राष्ट्रपिता महात्मा गांधी के जीवन तथा विचारों से स्वयंसेवकों को अवगत कराया। अंत में डा0 रिशम भटनागर ने सभी का आभार व्यक्त किया।