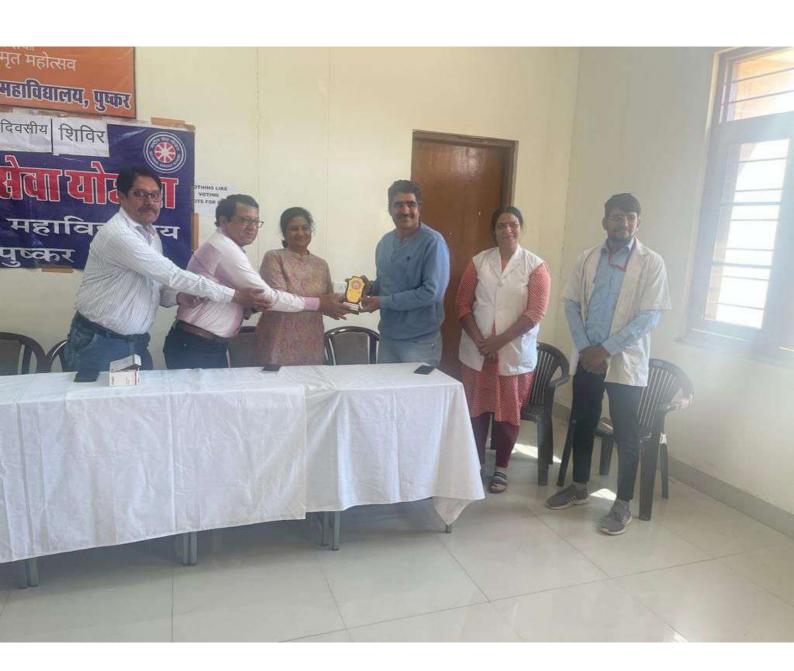

# सात दिवसीय एनएसएस शिविर का शुभारंभ

पुष्कर। राजकीय महाविद्यालय में राष्ट्रीय सेवा योजना इकाई का सात दिवसीय विशेष शिविर का शुभारंभ शिनवार को हुआ। शिविर का उद्घाटन महाविद्यालय प्राचार्य प्रो. शमा खान, प्रो. चेतन प्रकाश एवं डॉ. अनिता द्वारा मां सरस्वती के चित्र के समक्ष दीप प्रज्वलित कर किया। एनएसएस कार्यक्रम अधिकारी डॉ. रिशम भटनागर ने 16 से 22 दिसम्बर तक आयोजित होने वाले सात दिवसीय विशेष शिविर की रूपरेखा प्रस्तुत करते हुए बताया कि शिविर की प्राथमिकता महाविद्यालय परिसर में बने उद्यान को गांधी वाटिका के रूप में विकसित करना है। शिविर में गत वर्ष के शिविर के सर्वश्रेष्ठ स्वयंसेवक दीपक सोलंकी, बादल ढोली, श्यामसुंदर, कुश कुमार, अभय मेघवंशी एवं दिव्या सैनी को पुरस्कृत किया गया। प्रो. चेतन प्रकाश, प्रो. मनोज अवस्थी व डॉ. पोरस ने राष्ट्रपिता महात्मा गांधी के जीवन तथा विचारों से स्वयंसेवकों को अवगत कराया। अंत में डा0 रिशम भटनागर ने सभी का आभार व्यक्त किया।