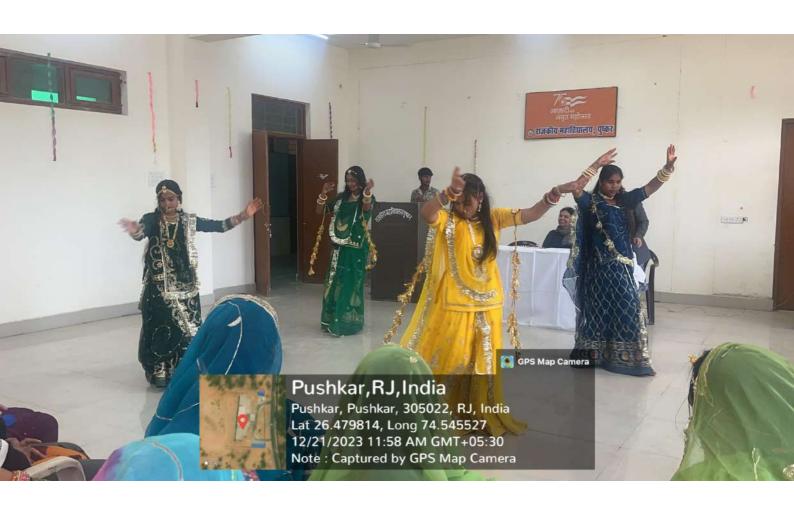

# सात दिवसीय एनएसएस शिविर का शुभारंभ

पुष्कर। राजकीय महाविद्यालय में राष्ट्रीय सेवा योजना इकाई का सात दिवसीय विशेष शिविर का शुभारंभ शिनवार को हुआ। शिविर का उद्घाटन महाविद्यालय प्राचार्य प्रो. शमा खान, प्रो. चेतन प्रकाश एवं डॉ. अनिता द्वारा मां सरस्वती के चित्र के समक्ष दीप प्रज्वलित कर किया। एनएसएस कार्यक्रम अधिकारी डॉ. रिशम भटनागर ने 16 से 22 दिसम्बर तक आयोजित होने वाले सात दिवसीय विशेष शिविर की रूपरेखा प्रस्तुत करते हुए बताया कि शिविर की प्राथमिकता महाविद्यालय परिसर में बने उद्यान को गांधी वाटिका के रूप में विकसित करना है। शिविर में गत वर्ष के शिविर के सर्वश्रेष्ठ स्वयंसेवक दीपक सोलंकी, बादल ढोली, श्यामसुंदर, कुश कुमार, अभय मेघवंशी एवं दिव्या सैनी को पुरस्कृत किया गया। प्रो. चेतन प्रकाश, प्रो. मनोज अवस्थी व डॉ. पोरस ने राष्ट्रपिता महात्मा गांधी के जीवन तथा विचारों से स्वयंसेवकों को अवगत कराया। अंत में डा0 रिशम भटनागर ने सभी का आभार व्यक्त किया।