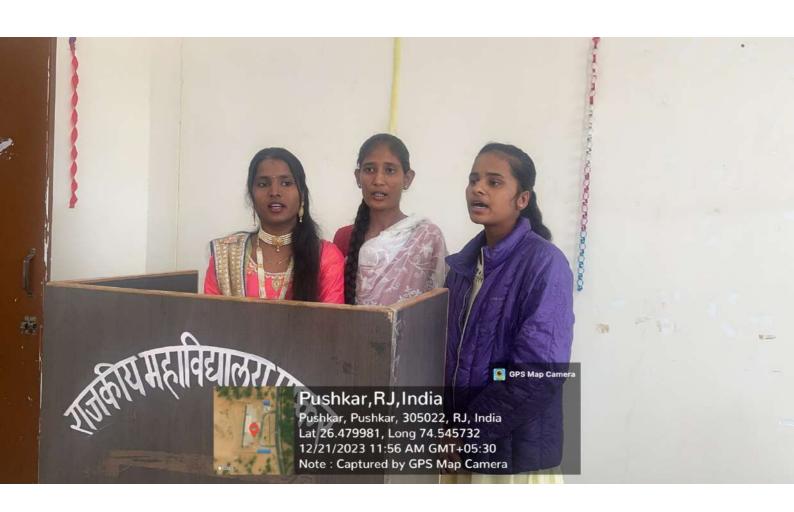

# सात दिवसीय एनएसएस शिविर का शुभारंभ

पुष्कर। राजकीय महाविद्यालय में राष्ट्रीय सेवा योजना इकाई का सात दिवसीय विशेष शिविर का शुभारंभ शिनवार को हुआ। शिविर का उद्घाटन महाविद्यालय प्राचार्य प्रो. शमा खान, प्रो. चेतन प्रकाश एवं डॉ. अनिता द्वारा मां सरस्वती के चित्र के समक्ष दीप प्रज्वलित कर किया। एनएसएस कार्यक्रम अधिकारी डॉ. रिशम भटनागर ने 16 से 22 दिसम्बर तक आयोजित होने वाले सात दिवसीय विशेष शिविर की रूपरेखा प्रस्तुत करते हुए बताया कि शिविर की प्राथमिकता महाविद्यालय परिसर में बने उद्यान को गांधी वाटिका के रूप में विकसित करना है। शिविर में गत वर्ष के शिविर के सर्वश्रेष्ठ स्वयंसेवक दीपक सोलंकी, बादल ढोली, श्यामसुंदर, कुश कुमार, अभय मेघवंशी एवं दिव्या सैनी को पुरस्कृत किया गया। प्रो. चेतन प्रकाश, प्रो. मनोज अवस्थी व डॉ. पोरस ने राष्ट्रपिता महात्मा गांधी के जीवन तथा विचारों से स्वयंसेवकों को अवगत कराया। अंत में डा0 रिशम भटनागर ने सभी का आभार व्यक्त किया।