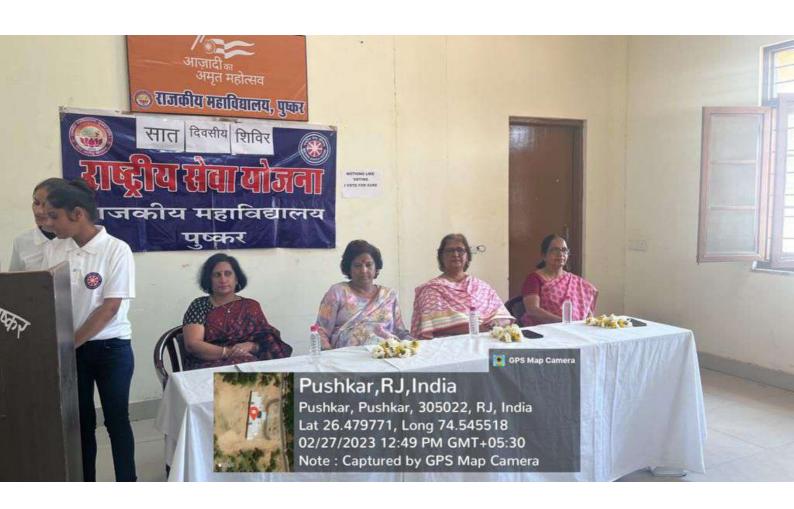

### SEVEN DAY CAMP 2023

# सात दिवसीय एनएसएस शिविर का शुभारंभ

पुष्कर। राजकीय महाविद्यालय में राष्ट्रीय सेवा योजना इकाई का सात दिवसीय विशेष शिविर का शुभारंभ शिनवार को हुआ। शिविर का उद्घाटन महाविद्यालय प्राचार्य प्रो. शमा खान, प्रो. चेतन प्रकाश एवं डॉ. अनिता द्वारा मां सरस्वती के चित्र के समक्ष दीप प्रज्वलित कर किया। एनएसएस कार्यक्रम अधिकारी डॉ. रिशम भटनागर ने 16 से 22 दिसम्बर तक आयोजित होने वाले सात दिवसीय विशेष शिविर की रूपरेखा प्रस्तुत करते हुए बताया कि शिविर की प्राथमिकता महाविद्यालय परिसर में बने उद्यान को गांधी वाटिका के रूप में विकसित करना है। शिविर में गत वर्ष के शिविर के सर्वश्रेष्ठ स्वयंसेवक दीपक सोलंकी, बादल ढोली, श्यामसुंदर, कुश कुमार, अभय मेघवंशी एवं दिव्या सैनी को पुरस्कृत किया गया। प्रो. चेतन प्रकाश, प्रो. मनोज अवस्थी व डॉ. पोरस ने राष्ट्रपिता महात्मा गांधी के जीवन तथा विचारों से स्वयंसेवकों को अवगत कराया। अंत में डा0 रिशम भटनागर ने सभी का आभार व्यक्त किया।