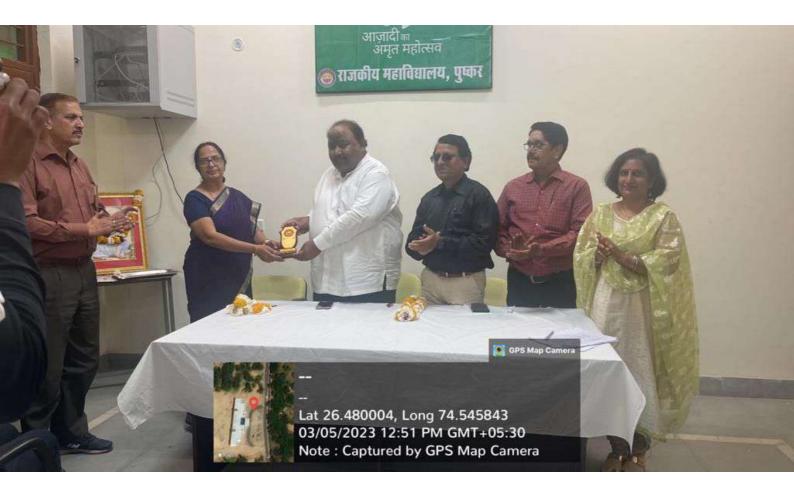

# सात दिवसीय एनएसएस शिविर का शुभारंभ

पुष्कर। राजकीय महाविद्यालय में राष्ट्रीय सेवा योजना इकाई का सात दिवसीय विशेष शिविर का शुभारंभ शिनवार को हुआ। शिविर का उद्घाटन महाविद्यालय प्राचार्य प्रो. शमा खान, प्रो. चेतन प्रकाश एवं डॉ. अनिता द्वारा मां सरस्वती के चित्र के समक्ष दीप प्रज्वलित कर किया। एनएसएस कार्यक्रम अधिकारी डॉ. रिशम भटनागर ने 16 से 22 दिसम्बर तक आयोजित होने वाले सात दिवसीय विशेष शिविर की रूपरेखा प्रस्तुत करते हुए बताया कि शिविर की प्राथमिकता महाविद्यालय परिसर में बने उद्यान को गांधी वाटिका के रूप में विकसित करना है। शिविर में गत वर्ष के शिविर के सर्वश्रेष्ठ स्वयंसेवक दीपक सोलंकी, बादल ढोली, श्यामसुंदर, कुश कुमार, अभय मेघवंशी एवं दिव्या सैनी को पुरस्कृत किया गया। प्रो. चेतन प्रकाश, प्रो. मनोज अवस्थी व डॉ. पोरस ने राष्ट्रपिता महात्मा गांधी के जीवन तथा विचारों से स्वयंसेवकों को अवगत कराया। अंत में डा0 रिशम भटनागर ने सभी का आभार व्यक्त किया।