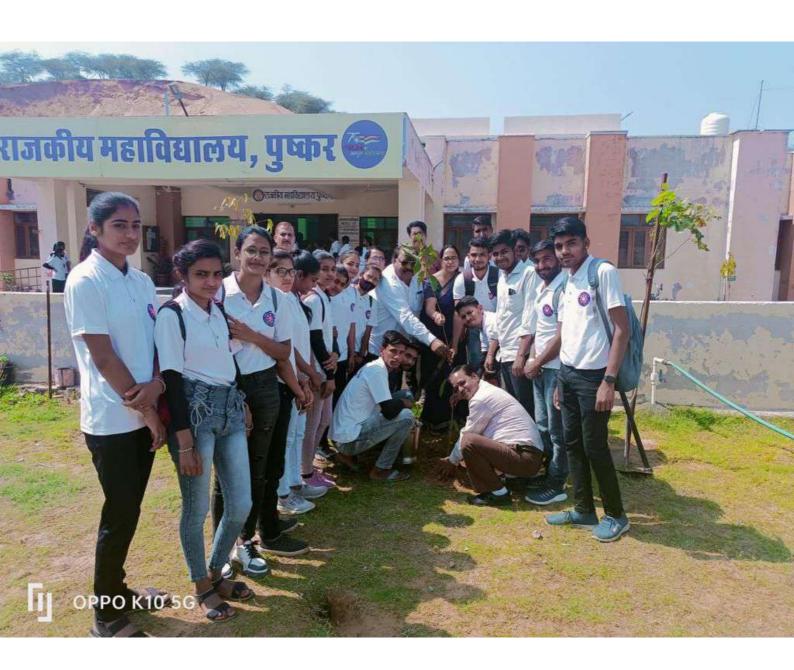

# सात दिवसीय एनएसएस शिविर का शुभारंभ

पुष्कर। राजकीय महाविद्यालय में राष्ट्रीय सेवा योजना इकाई का सात दिवसीय विशेष शिविर का शुभारंभ शिनवार को हुआ। शिविर का उद्घाटन महाविद्यालय प्राचार्य प्रो. शमा खान, प्रो. चेतन प्रकाश एवं डॉ. अनिता द्वारा मां सरस्वती के चित्र के समक्ष दीप प्रज्वलित कर किया। एनएसएस कार्यक्रम अधिकारी डॉ. रिशम भटनागर ने 16 से 22 दिसम्बर तक आयोजित होने वाले सात दिवसीय विशेष शिविर की रूपरेखा प्रस्तुत करते हुए बताया कि शिविर की प्राथमिकता महाविद्यालय परिसर में बने उद्यान को गांधी वाटिका के रूप में विकसित करना है। शिविर में गत वर्ष के शिविर के सर्वश्रेष्ठ स्वयंसेवक दीपक सोलंकी, बादल ढोली, श्यामसुंदर, कुश कुमार, अभय मेघवंशी एवं दिव्या सैनी को पुरस्कृत किया गया। प्रो. चेतन प्रकाश, प्रो. मनोज अवस्थी व डॉ. पोरस ने राष्ट्रपिता महात्मा गांधी के जीवन तथा विचारों से स्वयंसेवकों को अवगत कराया। अंत में डा0 रिशम भटनागर ने सभी का आभार व्यक्त किया।