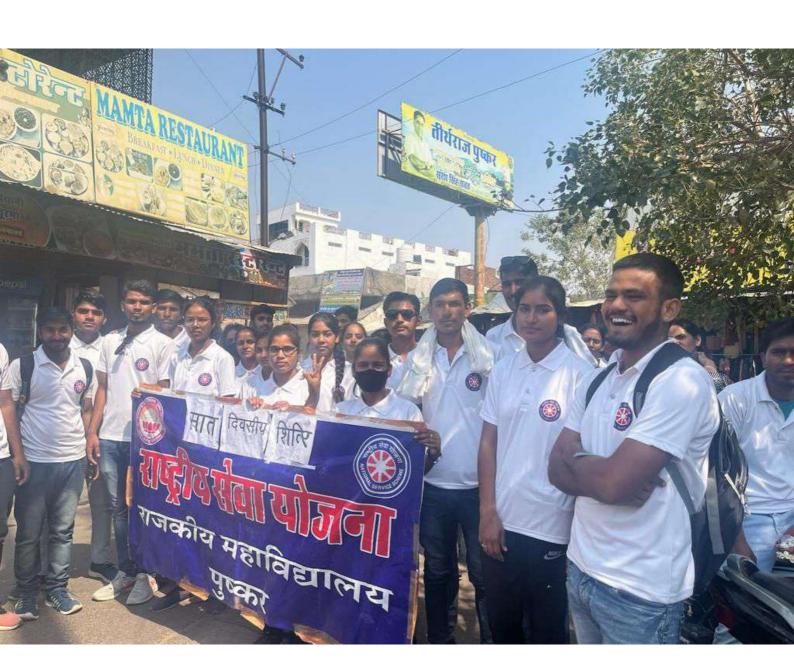

#### NATIONAL SERVICE SCHEME

**SINCE 2018** 

### SEVEN DAY CAMP 2023

# सात दिवसीय एनएसएस शिविर का शुभारंभ

पुष्कर। राजकीय महाविद्यालय में राष्ट्रीय सेवा योजना इकाई का सात दिवसीय विशेष शिविर का शुभारंभ शिनवार को हुआ। शिविर का उद्घाटन महाविद्यालय प्राचार्य प्रो. शमा खान, प्रो. चेतन प्रकाश एवं डॉ. अनिता द्वारा मां सरस्वती के चित्र के समक्ष दीप प्रज्वलित कर किया। एनएसएस कार्यक्रम अधिकारी डॉ. रिशम भटनागर ने 16 से 22 दिसम्बर तक आयोजित होने वाले सात दिवसीय विशेष शिविर की रूपरेखा प्रस्तुत करते हुए बताया कि शिविर की प्राथमिकता महाविद्यालय परिसर में बने उद्यान को गांधी वाटिका के रूप में विकसित करना है। शिविर में गत वर्ष के शिविर के सर्वश्रेष्ठ स्वयंसेवक दीपक सोलंकी, बादल ढोली, श्यामसुंदर, कुश कुमार, अभय मेघवंशी एवं दिव्या सैनी को पुरस्कृत किया गया। प्रो. चेतन प्रकाश, प्रो. मनोज अवस्थी व डॉ. पोरस ने राष्ट्रपिता महात्मा गांधी के जीवन तथा विचारों से स्वयंसेवकों को अवगत कराया। अंत में डा0 रिशम भटनागर ने सभी का आभार व्यक्त किया।