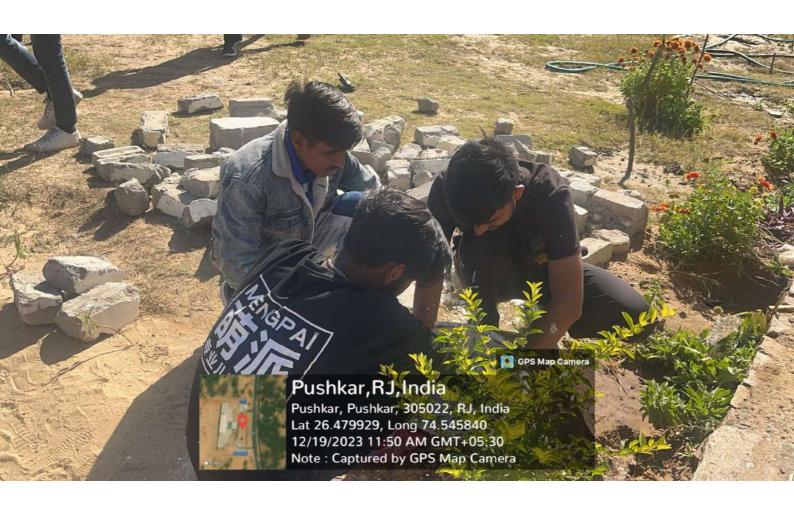

### SEVEN DAY CAMP 2023

## SEVEN DAY CAMP 2024

# सात दिवसीय एनएसएस शिविर का शुभारंभ

पुष्कर। राजकीय महाविद्यालय में राष्ट्रीय सेवा योजना इकाई का सात दिवसीय विशेष शिविर का शुभारंभ शिनवार को हुआ। शिविर का उद्घाटन महाविद्यालय प्राचार्य प्रो. शमा खान, प्रो. चेतन प्रकाश एवं डॉ. अनिता द्वारा मां सरस्वती के चित्र के समक्ष दीप प्रज्वलित कर किया। एनएसएस कार्यक्रम अधिकारी डॉ. रिशम भटनागर ने 16 से 22 दिसम्बर तक आयोजित होने वाले सात दिवसीय विशेष शिविर की रूपरेखा प्रस्तुत करते हुए बताया कि शिविर की प्राथमिकता महाविद्यालय परिसर में बने उद्यान को गांधी वाटिका के रूप में विकसित करना है। शिविर में गत वर्ष के शिविर के सर्वश्रेष्ठ स्वयंसेवक दीपक सोलंकी, बादल ढोली, श्यामसुंदर, कुश कुमार, अभय मेघवंशी एवं दिव्या सैनी को पुरस्कृत किया गया। प्रो. चेतन प्रकाश, प्रो. मनोज अवस्थी व डॉ. पोरस ने राष्ट्रपिता महात्मा गांधी के जीवन तथा विचारों से स्वयंसेवकों को अवगत कराया। अंत में डा0 रिशम भटनागर ने सभी का आभार व्यक्त किया।