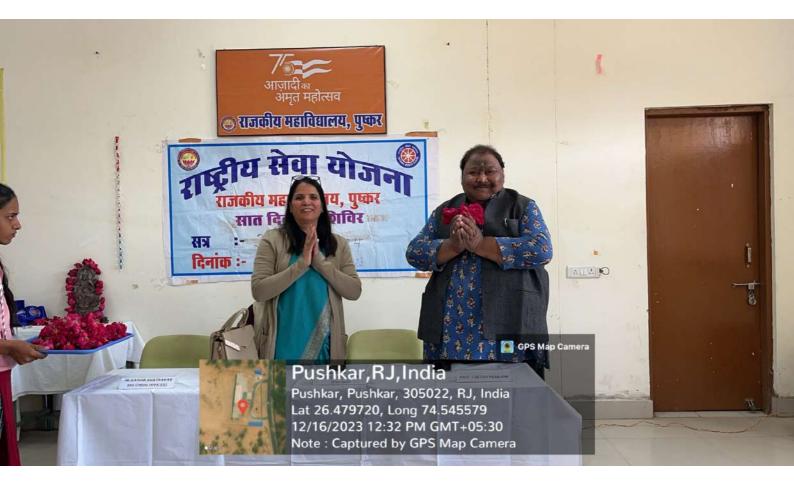

## SEVEN DAY CAMP 2024

# सात दिवसीय एनएसएस शिविर का शुभारंभ

पुष्कर। राजकीय महाविद्यालय में राष्ट्रीय सेवा योजना इकाई का सात दिवसीय विशेष शिविर का शुभारंभ शिनवार को हुआ। शिविर का उद्घाटन महाविद्यालय प्राचार्य प्रो. शमा खान, प्रो. चेतन प्रकाश एवं डॉ. अनिता द्वारा मां सरस्वती के चित्र के समक्ष दीप प्रज्वलित कर किया। एनएसएस कार्यक्रम अधिकारी डॉ. रिशम भटनागर ने 16 से 22 दिसम्बर तक आयोजित होने वाले सात दिवसीय विशेष शिविर की रूपरेखा प्रस्तुत करते हुए बताया कि शिविर की प्राथमिकता महाविद्यालय परिसर में बने उद्यान को गांधी वाटिका के रूप में विकसित करना है। शिविर में गत वर्ष के शिविर के सर्वश्रेष्ठ स्वयंसेवक दीपक सोलंकी, बादल ढोली, श्यामसुंदर, कुश कुमार, अभय मेघवंशी एवं दिव्या सैनी को पुरस्कृत किया गया। प्रो. चेतन प्रकाश, प्रो. मनोज अवस्थी व डॉ. पोरस ने राष्ट्रपिता महात्मा गांधी के जीवन तथा विचारों से स्वयंसेवकों को अवगत कराया। अंत में डा0 रिशम भटनागर ने सभी का आभार व्यक्त किया।