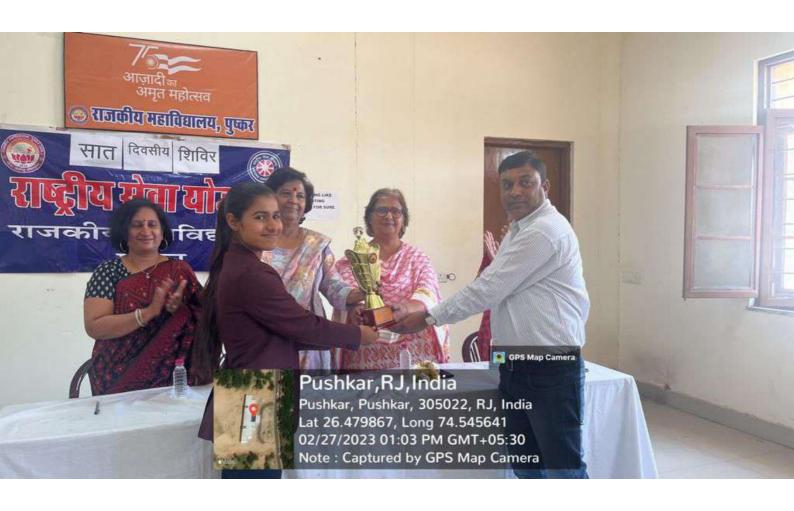

# सात दिवसीय एनएसएस शिविर का शुभारंभ

पुष्कर। राजकीय महाविद्यालय में राष्ट्रीय सेवा योजना इकाई का सात दिवसीय विशेष शिविर का शुभारंभ शिनवार को हुआ। शिविर का उद्घाटन महाविद्यालय प्राचार्य प्रो. शमा खान, प्रो. चेतन प्रकाश एवं डॉ. अनिता द्वारा मां सरस्वती के चित्र के समक्ष दीप प्रज्वलित कर किया। एनएसएस कार्यक्रम अधिकारी डॉ. रिशम भटनागर ने 16 से 22 दिसम्बर तक आयोजित होने वाले सात दिवसीय विशेष शिविर की रूपरेखा प्रस्तुत करते हुए बताया कि शिविर की प्राथमिकता महाविद्यालय परिसर में बने उद्यान को गांधी वाटिका के रूप में विकसित करना है। शिविर में गत वर्ष के शिविर के सर्वश्रेष्ठ स्वयंसेवक दीपक सोलंकी, बादल ढोली, श्यामसुंदर, कुश कुमार, अभय मेघवंशी एवं दिव्या सैनी को पुरस्कृत किया गया। प्रो. चेतन प्रकाश, प्रो. मनोज अवस्थी व डॉ. पोरस ने राष्ट्रपिता महात्मा गांधी के जीवन तथा विचारों से स्वयंसेवकों को अवगत कराया। अंत में डा0 रिशम भटनागर ने सभी का आभार व्यक्त किया।