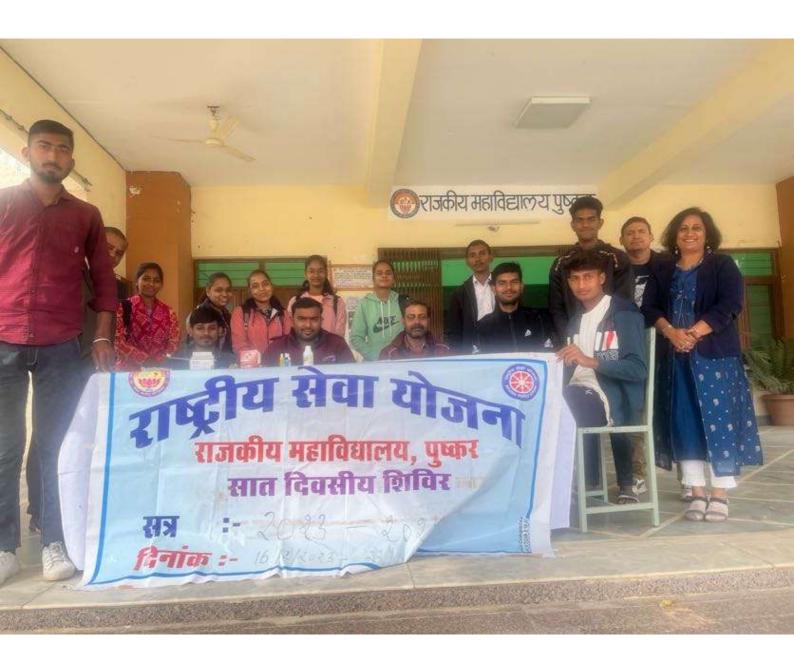

### SEVEN DAY CAMP 2023

## SEVEN DAY CAMP 2024

# सात दिवसीय एनएसएस शिविर का शुभारंभ

पुष्कर। राजकीय महाविद्यालय में राष्ट्रीय सेवा योजना इकाई का सात दिवसीय विशेष शिविर का शुभारंभ शिनवार को हुआ। शिविर का उद्घाटन महाविद्यालय प्राचार्य प्रो. शमा खान, प्रो. चेतन प्रकाश एवं डॉ. अनिता द्वारा मां सरस्वती के चित्र के समक्ष दीप प्रज्वलित कर किया। एनएसएस कार्यक्रम अधिकारी डॉ. रिशम भटनागर ने 16 से 22 दिसम्बर तक आयोजित होने वाले सात दिवसीय विशेष शिविर की रूपरेखा प्रस्तुत करते हुए बताया कि शिविर की प्राथमिकता महाविद्यालय परिसर में बने उद्यान को गांधी वाटिका के रूप में विकसित करना है। शिविर में गत वर्ष के शिविर के सर्वश्रेष्ठ स्वयंसेवक दीपक सोलंकी, बादल ढोली, श्यामसुंदर, कुश कुमार, अभय मेघवंशी एवं दिव्या सैनी को पुरस्कृत किया गया। प्रो. चेतन प्रकाश, प्रो. मनोज अवस्थी व डॉ. पोरस ने राष्ट्रपिता महात्मा गांधी के जीवन तथा विचारों से स्वयंसेवकों को अवगत कराया। अंत में डा0 रिशम भटनागर ने सभी का आभार व्यक्त किया।