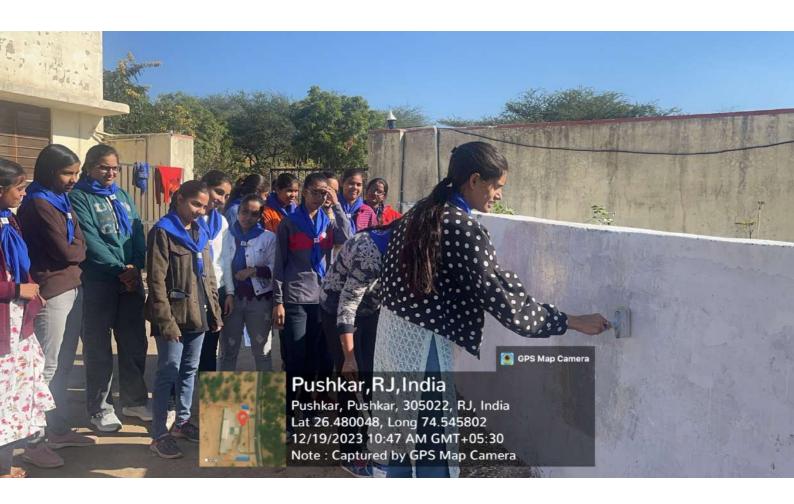

### SEVEN DAY CAMP 2023

## SEVEN DAY CAMP 2024

# सात दिवसीय एनएसएस शिविर का शुभारंभ

पुष्कर। राजकीय महाविद्यालय में राष्ट्रीय सेवा योजना इकाई का सात दिवसीय विशेष शिविर का शुभारंभ शिनवार को हुआ। शिविर का उद्घाटन महाविद्यालय प्राचार्य प्रो. शमा खान, प्रो. चेतन प्रकाश एवं डॉ. अनिता द्वारा मां सरस्वती के चित्र के समक्ष दीप प्रज्वलित कर किया। एनएसएस कार्यक्रम अधिकारी डॉ. रिशम भटनागर ने 16 से 22 दिसम्बर तक आयोजित होने वाले सात दिवसीय विशेष शिविर की रूपरेखा प्रस्तुत करते हुए बताया कि शिविर की प्राथमिकता महाविद्यालय परिसर में बने उद्यान को गांधी वाटिका के रूप में विकसित करना है। शिविर में गत वर्ष के शिविर के सर्वश्रेष्ठ स्वयंसेवक दीपक सोलंकी, बादल ढोली, श्यामसुंदर, कुश कुमार, अभय मेघवंशी एवं दिव्या सैनी को पुरस्कृत किया गया। प्रो. चेतन प्रकाश, प्रो. मनोज अवस्थी व डॉ. पोरस ने राष्ट्रपिता महात्मा गांधी के जीवन तथा विचारों से स्वयंसेवकों को अवगत कराया। अंत में डा0 रिशम भटनागर ने सभी का आभार व्यक्त किया।