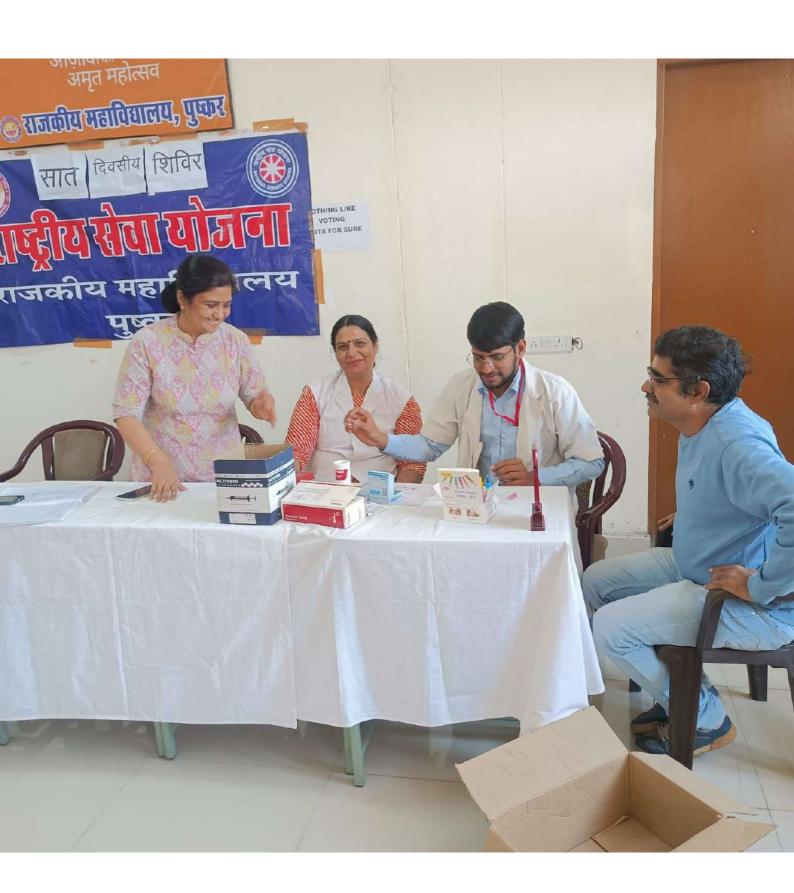

# सात दिवसीय एनएसएस शिविर का शुभारंभ

पुष्कर। राजकीय महाविद्यालय में राष्ट्रीय सेवा योजना इकाई का सात दिवसीय विशेष शिविर का शुभारंभ शिनवार को हुआ। शिविर का उद्घाटन महाविद्यालय प्राचार्य प्रो. शमा खान, प्रो. चेतन प्रकाश एवं डॉ. अनिता द्वारा मां सरस्वती के चित्र के समक्ष दीप प्रज्वलित कर किया। एनएसएस कार्यक्रम अधिकारी डॉ. रिशम भटनागर ने 16 से 22 दिसम्बर तक आयोजित होने वाले सात दिवसीय विशेष शिविर की रूपरेखा प्रस्तुत करते हुए बताया कि शिविर की प्राथमिकता महाविद्यालय परिसर में बने उद्यान को गांधी वाटिका के रूप में विकसित करना है। शिविर में गत वर्ष के शिविर के सर्वश्रेष्ठ स्वयंसेवक दीपक सोलंकी, बादल ढोली, श्यामसुंदर, कुश कुमार, अभय मेघवंशी एवं दिव्या सैनी को पुरस्कृत किया गया। प्रो. चेतन प्रकाश, प्रो. मनोज अवस्थी व डॉ. पोरस ने राष्ट्रपिता महात्मा गांधी के जीवन तथा विचारों से स्वयंसेवकों को अवगत कराया। अंत में डा0 रिशम भटनागर ने सभी का आभार व्यक्त किया।