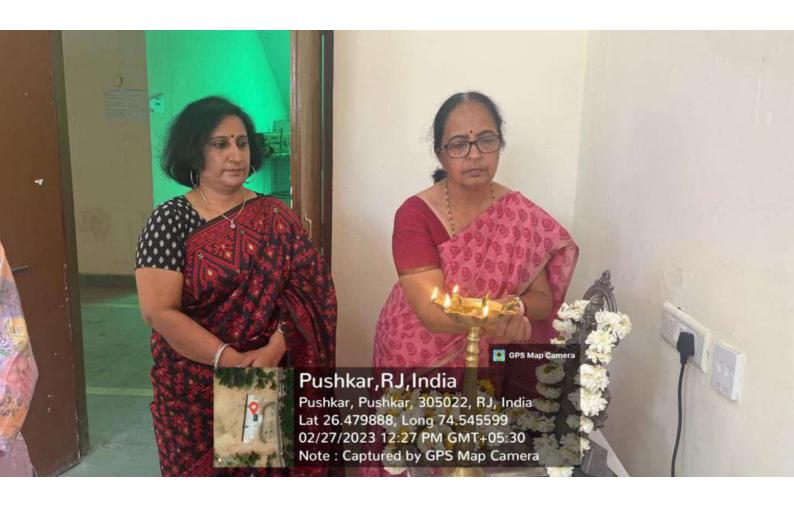

# सात दिवसीय एनएसएस शिविर का शुभारंभ

पुष्कर। राजकीय महाविद्यालय में राष्ट्रीय सेवा योजना इकाई का सात दिवसीय विशेष शिविर का शुभारंभ शिनवार को हुआ। शिविर का उद्घाटन महाविद्यालय प्राचार्य प्रो. शमा खान, प्रो. चेतन प्रकाश एवं डॉ. अनिता द्वारा मां सरस्वती के चित्र के समक्ष दीप प्रज्वलित कर किया। एनएसएस कार्यक्रम अधिकारी डॉ. रिशम भटनागर ने 16 से 22 दिसम्बर तक आयोजित होने वाले सात दिवसीय विशेष शिविर की रूपरेखा प्रस्तुत करते हुए बताया कि शिविर की प्राथमिकता महाविद्यालय परिसर में बने उद्यान को गांधी वाटिका के रूप में विकसित करना है। शिविर में गत वर्ष के शिविर के सर्वश्रेष्ठ स्वयंसेवक दीपक सोलंकी, बादल ढोली, श्यामसुंदर, कुश कुमार, अभय मेघवंशी एवं दिव्या सैनी को पुरस्कृत किया गया। प्रो. चेतन प्रकाश, प्रो. मनोज अवस्थी व डॉ. पोरस ने राष्ट्रपिता महात्मा गांधी के जीवन तथा विचारों से स्वयंसेवकों को अवगत कराया। अंत में डा0 रिशम भटनागर ने सभी का आभार व्यक्त किया।