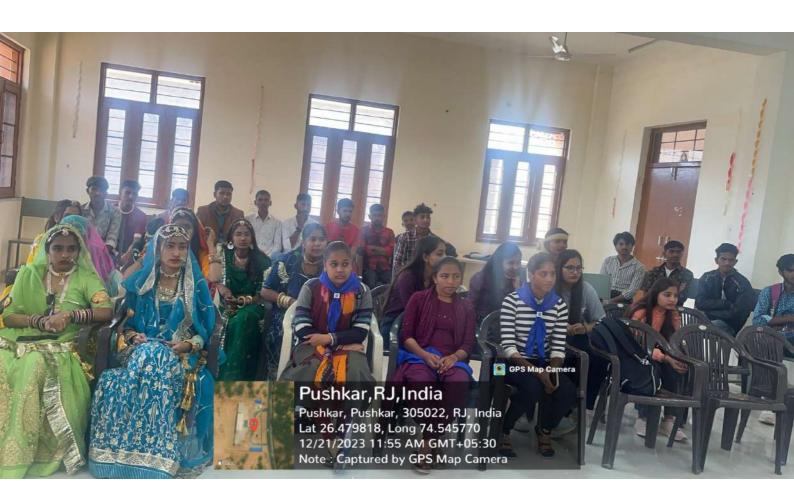

# सात दिवसीय एनएसएस शिविर का शुभारंभ

पुष्कर। राजकीय महाविद्यालय में राष्ट्रीय सेवा योजना इकाई का सात दिवसीय विशेष शिविर का शुभारंभ शिनवार को हुआ। शिविर का उद्घाटन महाविद्यालय प्राचार्य प्रो. शमा खान, प्रो. चेतन प्रकाश एवं डॉ. अनिता द्वारा मां सरस्वती के चित्र के समक्ष दीप प्रज्वलित कर किया। एनएसएस कार्यक्रम अधिकारी डॉ. रिशम भटनागर ने 16 से 22 दिसम्बर तक आयोजित होने वाले सात दिवसीय विशेष शिविर की रूपरेखा प्रस्तुत करते हुए बताया कि शिविर की प्राथमिकता महाविद्यालय परिसर में बने उद्यान को गांधी वाटिका के रूप में विकसित करना है। शिविर में गत वर्ष के शिविर के सर्वश्रेष्ठ स्वयंसेवक दीपक सोलंकी, बादल ढोली, श्यामसुंदर, कुश कुमार, अभय मेघवंशी एवं दिव्या सैनी को पुरस्कृत किया गया। प्रो. चेतन प्रकाश, प्रो. मनोज अवस्थी व डॉ. पोरस ने राष्ट्रपिता महात्मा गांधी के जीवन तथा विचारों से स्वयंसेवकों को अवगत कराया। अंत में डा0 रिशम भटनागर ने सभी का आभार व्यक्त किया।