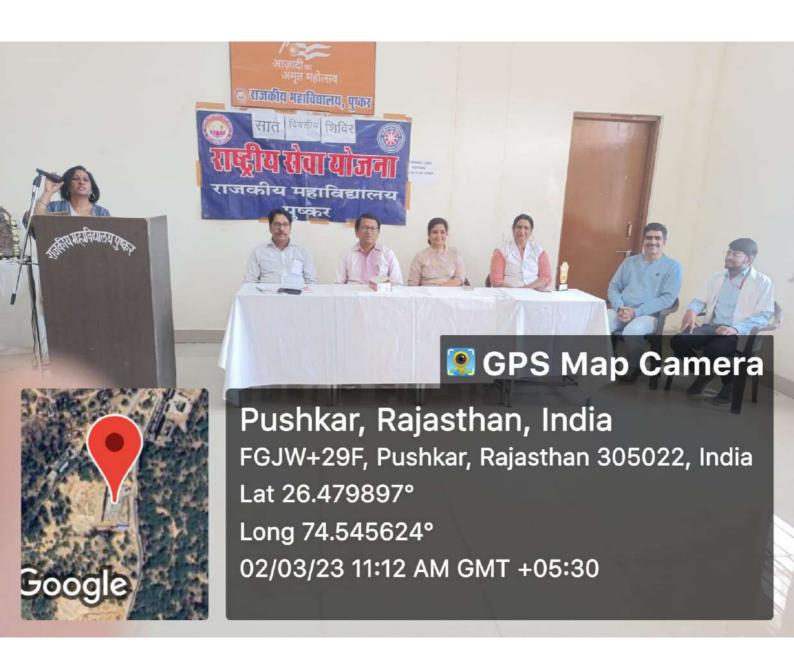

# सात दिवसीय एनएसएस शिविर का शुभारंभ

पुष्कर। राजकीय महाविद्यालय में राष्ट्रीय सेवा योजना इकाई का सात दिवसीय विशेष शिविर का शुभारंभ शिनवार को हुआ। शिविर का उद्घाटन महाविद्यालय प्राचार्य प्रो. शमा खान, प्रो. चेतन प्रकाश एवं डॉ. अनिता द्वारा मां सरस्वती के चित्र के समक्ष दीप प्रज्वलित कर किया। एनएसएस कार्यक्रम अधिकारी डॉ. रिशम भटनागर ने 16 से 22 दिसम्बर तक आयोजित होने वाले सात दिवसीय विशेष शिविर की रूपरेखा प्रस्तुत करते हुए बताया कि शिविर की प्राथमिकता महाविद्यालय परिसर में बने उद्यान को गांधी वाटिका के रूप में विकसित करना है। शिविर में गत वर्ष के शिविर के सर्वश्रेष्ठ स्वयंसेवक दीपक सोलंकी, बादल ढोली, श्यामसुंदर, कुश कुमार, अभय मेघवंशी एवं दिव्या सैनी को पुरस्कृत किया गया। प्रो. चेतन प्रकाश, प्रो. मनोज अवस्थी व डॉ. पोरस ने राष्ट्रपिता महात्मा गांधी के जीवन तथा विचारों से स्वयंसेवकों को अवगत कराया। अंत में डा0 रिशम भटनागर ने सभी का आभार व्यक्त किया।