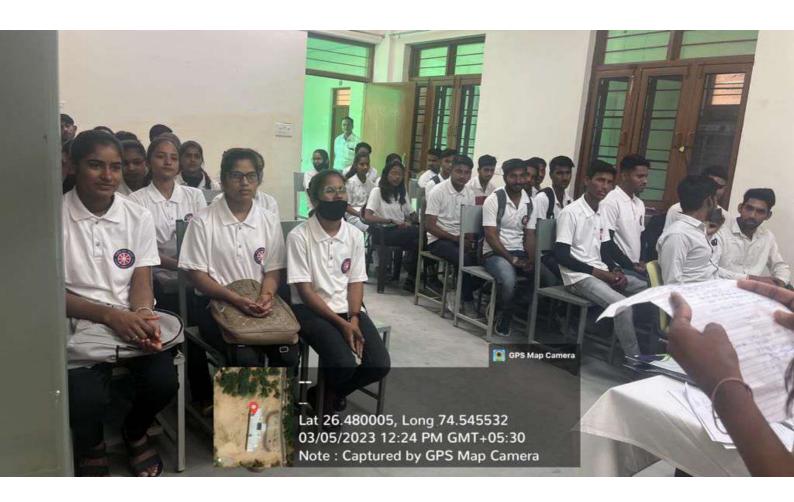

# सात दिवसीय एनएसएस शिविर का शुभारंभ

पुष्कर। राजकीय महाविद्यालय में राष्ट्रीय सेवा योजना इकाई का सात दिवसीय विशेष शिविर का शुभारंभ शिनवार को हुआ। शिविर का उद्घाटन महाविद्यालय प्राचार्य प्रो. शमा खान, प्रो. चेतन प्रकाश एवं डॉ. अनिता द्वारा मां सरस्वती के चित्र के समक्ष दीप प्रज्वलित कर किया। एनएसएस कार्यक्रम अधिकारी डॉ. रिशम भटनागर ने 16 से 22 दिसम्बर तक आयोजित होने वाले सात दिवसीय विशेष शिविर की रूपरेखा प्रस्तुत करते हुए बताया कि शिविर की प्राथमिकता महाविद्यालय परिसर में बने उद्यान को गांधी वाटिका के रूप में विकसित करना है। शिविर में गत वर्ष के शिविर के सर्वश्रेष्ठ स्वयंसेवक दीपक सोलंकी, बादल ढोली, श्यामसुंदर, कुश कुमार, अभय मेघवंशी एवं दिव्या सैनी को पुरस्कृत किया गया। प्रो. चेतन प्रकाश, प्रो. मनोज अवस्थी व डॉ. पोरस ने राष्ट्रपिता महात्मा गांधी के जीवन तथा विचारों से स्वयंसेवकों को अवगत कराया। अंत में डा0 रिशम भटनागर ने सभी का आभार व्यक्त किया।