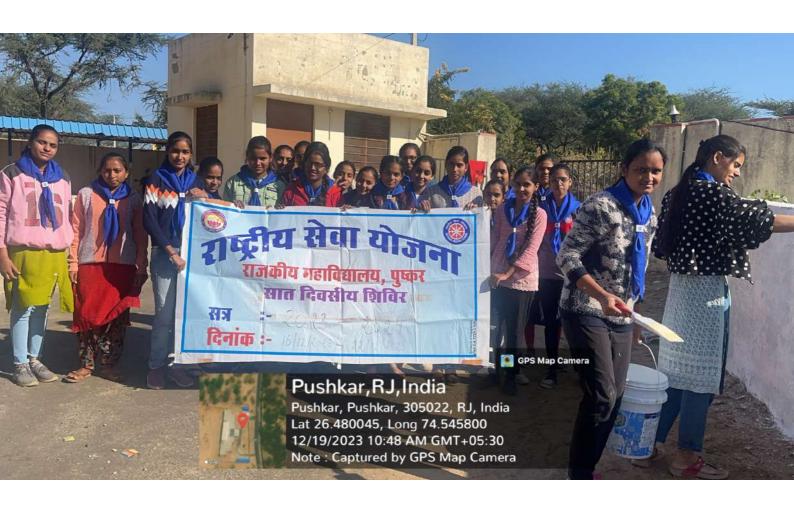

### SEVEN DAY CAMP 2023

## SEVEN DAY CAMP 2024

# सात दिवसीय एनएसएस शिविर का शुभारंभ

पुष्कर। राजकीय महाविद्यालय में राष्ट्रीय सेवा योजना इकाई का सात दिवसीय विशेष शिविर का शुभारंभ शिनवार को हुआ। शिविर का उद्घाटन महाविद्यालय प्राचार्य प्रो. शमा खान, प्रो. चेतन प्रकाश एवं डॉ. अनिता द्वारा मां सरस्वती के चित्र के समक्ष दीप प्रज्वलित कर किया। एनएसएस कार्यक्रम अधिकारी डॉ. रिशम भटनागर ने 16 से 22 दिसम्बर तक आयोजित होने वाले सात दिवसीय विशेष शिविर की रूपरेखा प्रस्तुत करते हुए बताया कि शिविर की प्राथमिकता महाविद्यालय परिसर में बने उद्यान को गांधी वाटिका के रूप में विकसित करना है। शिविर में गत वर्ष के शिविर के सर्वश्रेष्ठ स्वयंसेवक दीपक सोलंकी, बादल ढोली, श्यामसुंदर, कुश कुमार, अभय मेघवंशी एवं दिव्या सैनी को पुरस्कृत किया गया। प्रो. चेतन प्रकाश, प्रो. मनोज अवस्थी व डॉ. पोरस ने राष्ट्रपिता महात्मा गांधी के जीवन तथा विचारों से स्वयंसेवकों को अवगत कराया। अंत में डा0 रिशम भटनागर ने सभी का आभार व्यक्त किया।