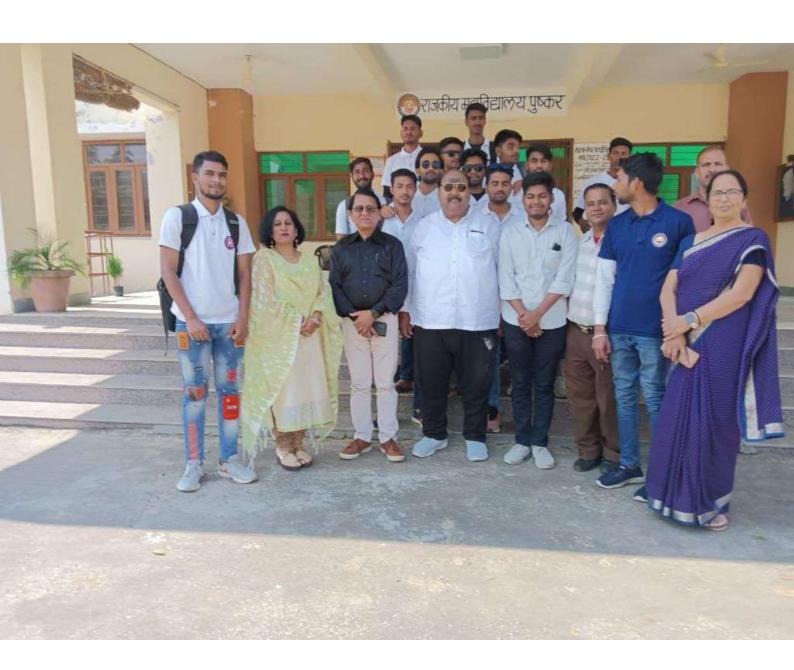

# सात दिवसीय एनएसएस शिविर का शुभारंभ

पुष्कर। राजकीय महाविद्यालय में राष्ट्रीय सेवा योजना इकाई का सात दिवसीय विशेष शिविर का शुभारंभ शिनवार को हुआ। शिविर का उद्घाटन महाविद्यालय प्राचार्य प्रो. शमा खान, प्रो. चेतन प्रकाश एवं डॉ. अनिता द्वारा मां सरस्वती के चित्र के समक्ष दीप प्रज्वलित कर किया। एनएसएस कार्यक्रम अधिकारी डॉ. रिशम भटनागर ने 16 से 22 दिसम्बर तक आयोजित होने वाले सात दिवसीय विशेष शिविर की रूपरेखा प्रस्तुत करते हुए बताया कि शिविर की प्राथमिकता महाविद्यालय परिसर में बने उद्यान को गांधी वाटिका के रूप में विकसित करना है। शिविर में गत वर्ष के शिविर के सर्वश्रेष्ठ स्वयंसेवक दीपक सोलंकी, बादल ढोली, श्यामसुंदर, कुश कुमार, अभय मेघवंशी एवं दिव्या सैनी को पुरस्कृत किया गया। प्रो. चेतन प्रकाश, प्रो. मनोज अवस्थी व डॉ. पोरस ने राष्ट्रपिता महात्मा गांधी के जीवन तथा विचारों से स्वयंसेवकों को अवगत कराया। अंत में डा0 रिशम भटनागर ने सभी का आभार व्यक्त किया।