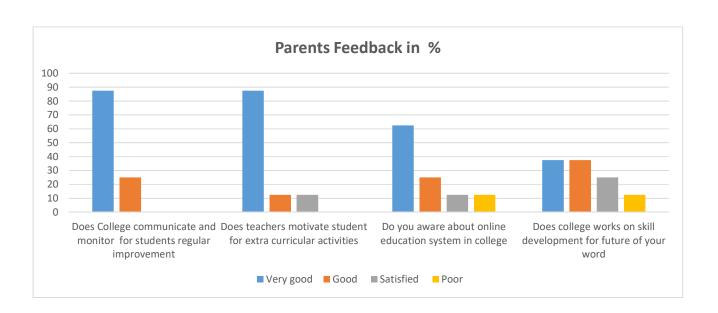

## **Parents Feedback**

| Question                                                              | Total<br>Response | Very<br>good | Good | Satisfied | Poor |
|-----------------------------------------------------------------------|-------------------|--------------|------|-----------|------|
| Does College communicate and monitor for students regular improvement | 9                 | 7            | 2    | 0         | 0    |
| Does teachers motivate student for extra curricular activities        | 9                 | 7            | 1    | 1         | 0    |
| Do you aware about online education system in college                 | 9                 | 5            | 2    | 1         | 1    |
| Does college works on skill development for future of your word       | 9                 | 3            | 3    | 2         | 1    |