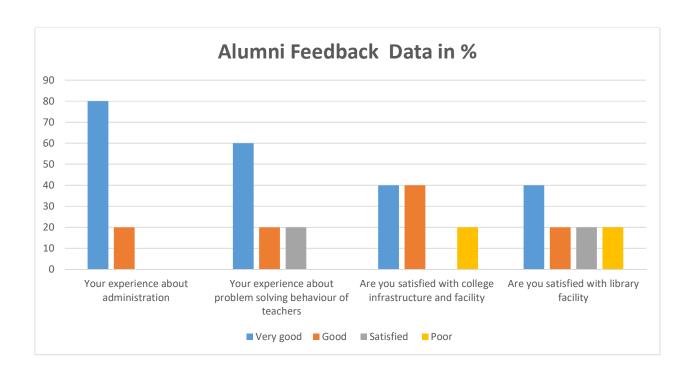

## **Alumni Feedback**

| Question                                                    | Total<br>Response | Very<br>good | Good | Satisfied | Poor |
|-------------------------------------------------------------|-------------------|--------------|------|-----------|------|
| Your experience about administration                        | 5                 | 4            | 1    | 0         | 0    |
| Your experience about problem solving behaviour of teachers | 5                 | 3            | 1    | 1         | 0    |
| Are you satisfied with college infrastructure and facility  | 5                 | 2            | 2    | 0         | 1    |
| Are you satisfied with library facility                     | 5                 | 2            | 1    | 1         | 1    |