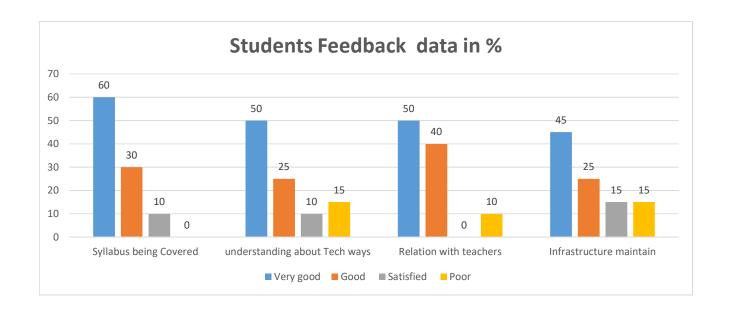

#### **Students Feedback**

| Question                 | Total    | Very | Good | Satisfied | Poor |
|--------------------------|----------|------|------|-----------|------|
|                          | Response | good |      |           |      |
| Syllabus being Covered   | 20       | 12   | 6    | 2         | 0    |
| understanding about Tech | 20       | 10   | 5    | 2         | 3    |
| ways                     |          |      |      |           |      |
| Relation with teachers   | 20       | 10   | 8    | 0         | 2    |
| Infrastructure maintain  | 20       | 9    | 5    | 3         | 3    |