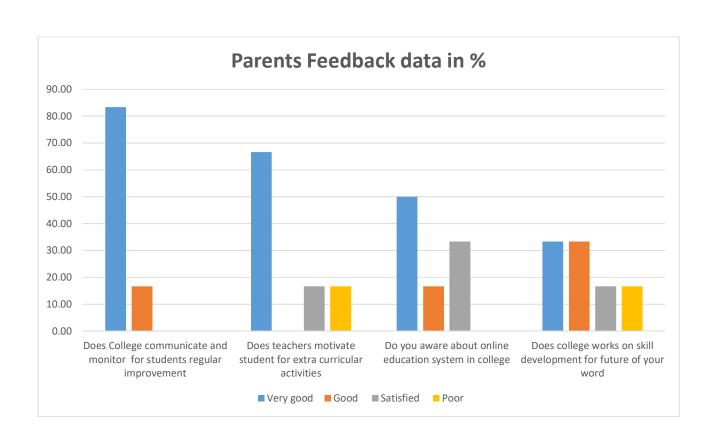

### **Parents Feedback**

| Question                                                              | Total<br>Response | Very<br>good | Good | Satisfied | Poor |
|-----------------------------------------------------------------------|-------------------|--------------|------|-----------|------|
| Does College communicate and monitor for students regular improvement | 6                 | 5            | 1    | 0         | 0    |
| Does teachers motivate student for extra curricular activities        | 6                 | 4            | 0    | 1         | 1    |
| Do you aware about online education system in college                 | 6                 | 3            | 1    | 2         | 0    |
| Does college works on skill development for future of your word       | 6                 | 2            | 2    | 1         | 1    |