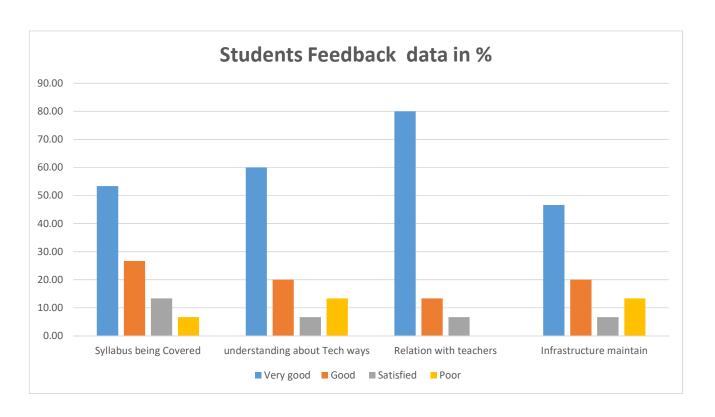

#### **Students Feedback**

| Question                 | Total    | Very | Good | Satisfied | Poor |
|--------------------------|----------|------|------|-----------|------|
|                          | Response | good |      |           |      |
| Syllabus being Covered   | 15       | 8    | 4    | 2         | 1    |
| understanding about Tech | 15       | 9    | 3    | 1         | 2    |
| ways                     |          |      |      |           |      |
| Relation with teachers   | 15       | 12   | 2    | 1         | 0    |
| Infrastructure maintain  | 15       | 7    | 3    | 1         | 2    |