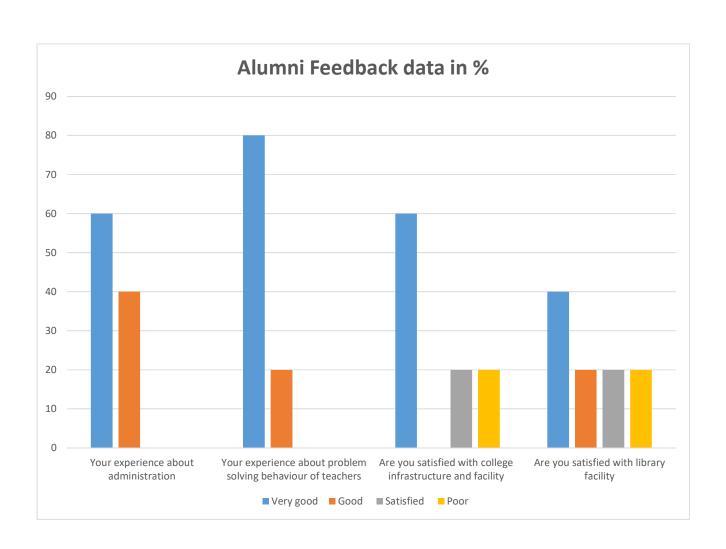

## **Alumni Feedback**

| Question                                                    | Total<br>Response | Very<br>good | Good | Satisfied | Poor |
|-------------------------------------------------------------|-------------------|--------------|------|-----------|------|
| Your experience about administration                        | 5                 | 3            | 2    | 0         | 0    |
| Your experience about problem solving behaviour of teachers | 5                 | 4            | 1    | 0         | 0    |
| Are you satisfied with college infrastructure and facility  | 5                 | 3            | 0    | 1         | 1    |
| Are you satisfied with library facility                     | 5                 | 2            | 1    | 1         | 1    |