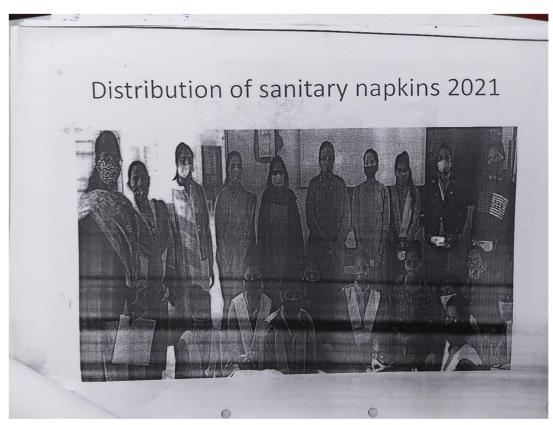

## Measures initiated by the institution for the promotion for the gender equity-

Free sanitary distribution scheme has been started through women's cell. A committee has been formed for the arrangement of distribution of free sanitary napkins to the students of college.

#### Sanitary napkin distribution