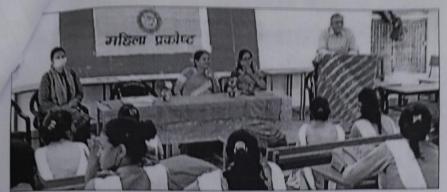

# Counselling of girls students about use of sanitary vending machine and hygiene

भीलवाड़ा के सेमुमा कन्या महाविद्यालय में आयोजित संगोष्टी को सम्बोधित करते दूए। नवक्योति

### महिला स्वास्थ्य व व्यक्तिगत स्वच्छता विषय पर संगोष्टी आयोजित

न्युज सर्विसः नवञ्योति, भीलवाड्रा

महिला प्रकोष्ठ के तत्वावधान में सेमुमा राजकीय कन्या महाविद्यालय ने महिला स्वास्थ्य एवं व्यक्तिगत स्वच्छता विषय में संगोष्ठी का आयोजन किया गया। कार्यक्रम में मुख्य अतिथि एमएलवी महाविद्यालय की पूर्व प्राचार्य इन्दुबाला वापना ने छात्राओं को शारीरिक स्वच्छता एवं स्वास्थ्य के साथ मानसिक स्वास्थ्य पर ध्यान देने की आवश्यकता वताई तथा संतुलित जीवन शैली अपनाने पर जोर दिया। प्राचार्य डॉ, केसी पंचीली ने छात्राओं को अपनी हिचकिन्याहट दूर करते हुये अपनी शारीरिक समस्याओं को खुलकर अपने परिचार जन केसाथ बात करने केलिये प्रोत्साहित किया तथा कोरोना के प्रति भी छात्राओं को मारक लगाने, सामाजिक दूरी बनाये रखने की बात कही। संत्रुलित आहार का महत्व तथा जंकफुड के दुष्परिणाम के बारे में जानकारी देते हये रसोईघर में उपलब्ध मसाले तथा पारंगरिक भोजन को अपनाने की सलाह दी। प्रभारी सुनिता भागंब ने छात्राओं को महाबिद्यालय में मुफ्त सेनेटरी वितरण योजना एवं सेनेटरी बेडिंग मशीन के बारे में विस्तार से जानकारी दी। डॉ. ज्योति सचान ने संतुलित आहार के बारे में जानकारी दी। डॉ. वापना तथा राहत अधिशक्ति फाउण्डेशन जयपुर हारानिशुल्क सेनेटरी नेपिकन उपलब्ध करवाये गये।जिनका वितरण कार्यक्रम के अंत में छात्राओं को किया गया।