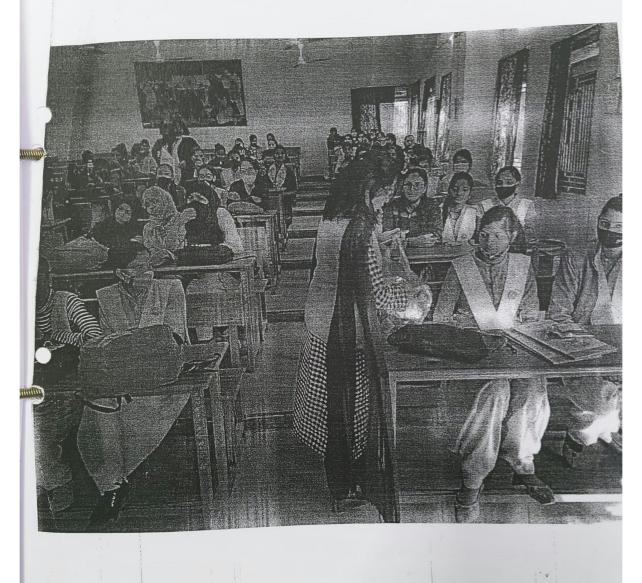

# Counselling of girls students about use of sanitary vending machine and hygiene

भीलवाड़ा के सेमुमा कन्या महाविद्यालय में आयोजित संगोष्टी को सम्बोधित करते दूए। नवक्योति

### महिला स्वास्थ्य व व्यक्तिगत स्वच्छता विषय पर संगोष्टी आयोजित

न्युज सर्विसः नवञ्योति, भीलवाड्रा

महिला प्रकोष्ठ के तत्वावधान में सेमुमा राजकीय कन्या महाविद्यालय ने महिला स्वास्थ्य एवं व्यक्तिगत स्वच्छता विषय में संगोष्ठी का आयोजन किया गया। कार्यक्रम में मुख्य अतिथि एमएलवी महाविद्यालय की पूर्व प्राचार्य इन्दुबाला वापना ने छात्राओं को शारीरिक स्वच्छता एवं स्वास्थ्य के साथ मानसिक स्वास्थ्य पर ध्यान देने की आवश्यकता वताई तथा संतुलित जीवन शैली अपनाने पर जोर दिया। प्राचार्य डॉ, केसी पंचीली ने छात्राओं को अपनी हिचकिन्याहट दूर करते हुये अपनी शारीरिक समस्याओं को खुलकर अपने परिचार जन केसाथ बात करने केलिये प्रोत्साहित किया तथा कोरोना के प्रति भी छात्राओं को मारक लगाने, सामाजिक दूरी बनाये रखने की बात कही। संत्रुलित आहार का महत्व तथा जंकफुड के दुष्परिणाम के बारे में जानकारी देते हये रसोईघर में उपलब्ध मसाले तथा पारंगरिक भोजन को अपनाने की सलाह दी। प्रभारी सुनिता भागंब ने छात्राओं को महाबिद्यालय में मुफ्त सेनेटरी वितरण योजना एवं सेनेटरी बेडिंग मशीन के बारे में विस्तार से जानकारी दी। डॉ. ज्योति सचान ने संतुलित आहार के बारे में जानकारी दी। डॉ. वापना तथा राहत अधिशक्ति फाउण्डेशन जयपुर हारानिशुल्क सेनेटरी नेपिकन उपलब्ध करवाये गये।जिनका वितरण कार्यक्रम के अंत में छात्राओं को किया गया।