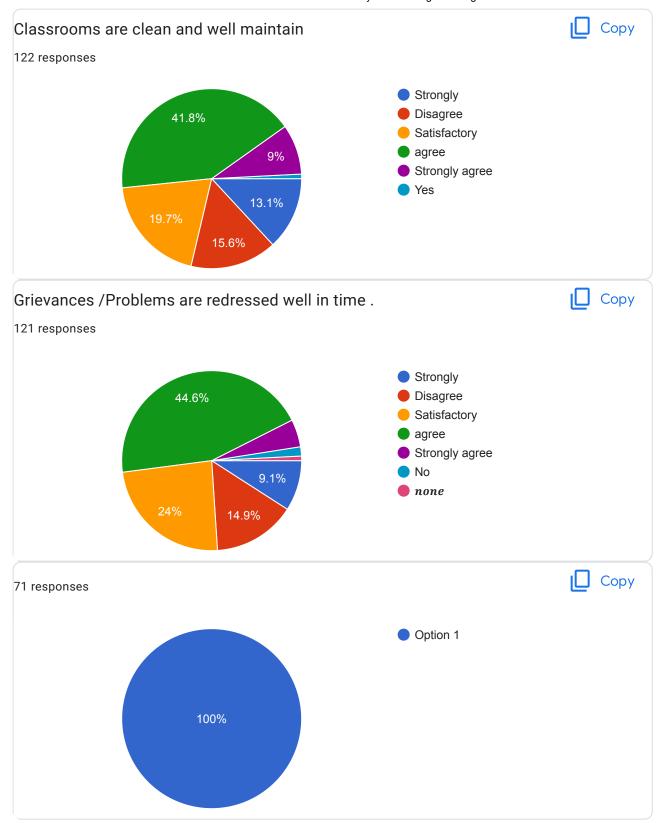

Better class room. Teacher guide for students Some teaching activities



Good nature, good learning experience, good teacher

Teachers are very good but they can do better by more efforts

Develop In teaching, more programs will be arranged in college and practical do in their tym

. . .

#### **Bhilwara**

पाठ्यक्रम से संबंधित पेशों की पहचान करना

अतिथि के साथ चर्चा करना कि पाठ्यक्रम में क्या शामिल है और अतिथि छात्रों के साथ क्या चर्चा कर सकता है छात्रों को यह सोचने के लिए तैयार करना कि वे किस बारे में अधिक जानना चाहेंगे

#### Average

Teacher have good ideas

1.it is good now

Rsfdtucik

Best job

- 1) Digital tools can help better in understanding things.
- 2) communication and interaction with students.
- 3)motivate through examples or application

7 more responses are hidden









This content is neither created nor endorsed by Google. Report Abuse - Terms of Service - Privacy Policy

## Google Forms