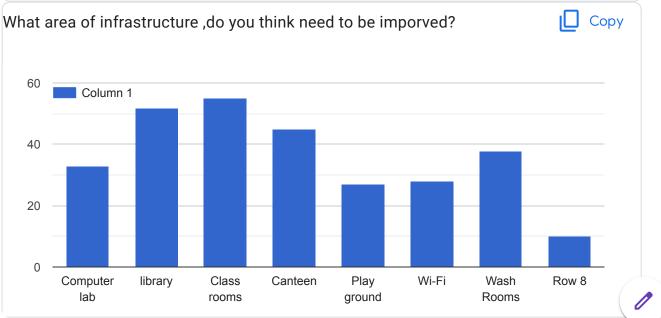

culty

Better class room. Teacher guide for students Some teaching activities



Good nature, good learning experience, good teacher

Teachers are very good but they can do better by more efforts

Develop In teaching, more programs will be arranged in college and practical do in their tym

. . .

#### **Bhilwara**

पाठ्यक्रम से संबंधित पेशों की पहचान करना

अतिथि के साथ चर्चा करना कि पाठ्यक्रम में क्या शामिल है और अतिथि छात्रों के साथ क्या चर्चा कर सकता है छात्रों को यह सोचने के लिए तैयार करना कि वे किस बारे में अधिक जानना चाहेंगे

#### Average

Teacher have good ideas

1.it is good now

Rsfdtucik

Best job

- 1) Digital tools can help better in understanding things.
- 2) communication and interaction with students.
- 3)motivate through examples or application

7 more responses are hidden









This content is neither created nor endorsed by Google. Report Abuse - Terms of Service - Privacy Policy

## Google Forms