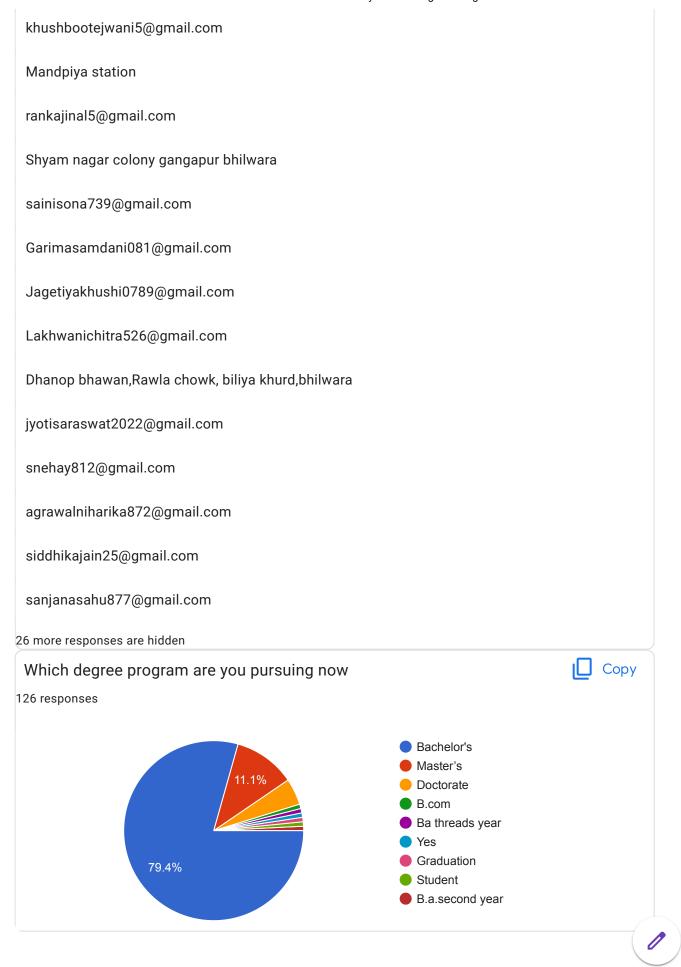

# Student Satisfaction Survey on Teaching Learning Process 2022

126 responses

Publish analytics

| Name of student       |  |
|-----------------------|--|
| 126 responses         |  |
| Pooja gupta saav      |  |
| Yuvraj kanwar         |  |
| Dimpal kanwar chouhan |  |
| Saniya khan           |  |
| Ruchika sharma        |  |
| Muskan jain           |  |
| Jaya khotani          |  |
| Bhagyashree jangid    |  |
| Jyoti Kumari koli     |  |
| Payal darji           |  |
| Anisha Chhipa         |  |
| Dhwani kabra          |  |
| Soniya teli           |  |
| Kavita didwaniya      |  |
| Diya Baheti           |  |
| Deepali amarwal       |  |
| Dimple Teli           |  |
| Nargis Khan           |  |
| Anusuva kumari dhakar |  |