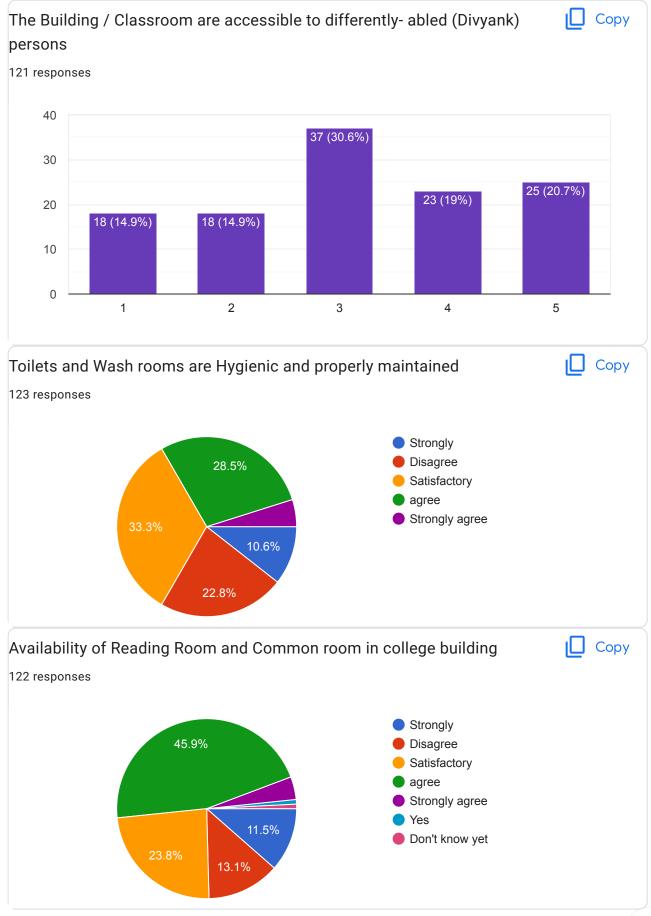

lty

Better class room. Teacher guide for students Some teaching activities



Good nature, good learning experience, good teacher

Teachers are very good but they can do better by more efforts

Develop In teaching, more programs will be arranged in college and practical do in their tym

. . .

#### **Bhilwara**

पाठ्यक्रम से संबंधित पेशों की पहचान करना

अतिथि के साथ चर्चा करना कि पाठ्यक्रम में क्या शामिल है और अतिथि छात्रों के साथ क्या चर्चा कर सकता है छात्रों को यह सोचने के लिए तैयार करना कि वे किस बारे में अधिक जानना चाहेंगे

#### Average

Teacher have good ideas

1.it is good now

Rsfdtucik

Best job

- 1) Digital tools can help better in understanding things.
- 2) communication and interaction with students.
- 3)motivate through examples or application

7 more responses are hidden









This content is neither created nor endorsed by Google. Report Abuse - Terms of Service - Privacy Policy

## Google Forms