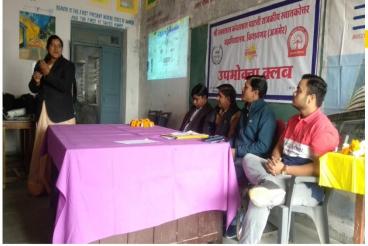

#### महापुरुषों के गुणों व आदर्शों को अपनाएं

मदनगंज-किशनगढ़ । आरके पाटनी राजकीय स्नातकोत्तर महाविद्यालय में शनिवार को प्लेसमेंट सेल व वाणिज्य परिषद के सर्वक्त तत्वाधान मे जागरुकता सेमिनार का आयोजन किया गया। सेमिनार में वक्ताओं ने पौराणिक ग्रंथ रामायण, श्रीमदभगवत गीता, महाभारत के पात्रों के गुणों जैसे नेतृत्व शक्ति, त्याग की भावना, सृजनात्मक, टीम कार्य, ताकत को पहचानने, संगठन से जुड़ कर कार्य करने, मानव के संवगों को जानने व उनका कशल प्रबंधन करने, उपलब्ध संसाधनों का सर्वोत्तम उपयोग करने, समय पर कार्यों की परिनीत करने से संबंधित ज्ञान व प्रबंधकीय कौशलों को जीवन में कैसे अपनाने की जानकारी दी गई। मुख्य वक्ता पोद्दार बिजनेस स्कल ऑफ मैनेजमेंट के डॉ देवेंद्र ने रामायण के श्रीराम से नेतत्व शक्ति. मुशीबतों के समय धैर्य व संतुलन बनाये रखने, हनुमान को शक्ति का कुशल व प्रभावी उपयोग करने, भरत को त्याग प्रेम समर्पण के भावों को वर्तमान अपने जीवन मे समय में विद्यार्थी को अपने जीवन प्रबंधन मे उतारने सहित अन्य प्रकार की रोचक जानकारी देकर मोटिवेट किया। इस दौरान पल बिल्डिंग के अंतर्गत छात्रों को दो टीमों मे बांटकर एक सजनात्मक एवं पहल का निर्माण की जांच करने के लिए अभ्यास भी कराया गया। महाविद्यालय के प्राचार्य डा. जेपी शुक्ला ने प्रबंधन के गुणों नेतृत्व, कम्युनिकेशन, समृह में कार्य, आत्म अनुशासन, समन्वय, अपने लक्ष्य को साधने की जानकारी दी। वाणिज्य परिषद के प्रभारी भजन लाल ने प्रबंधन के विविध कार्यों पर चर्चा की। प्लेसमेंट सेल के प्रभारी डॉ राकेश वर्मा ने आज के यग में विपणन कार्य व उनका बाजारीकरण में समप्रेसशन कौशलों पर चर्चा की। इस दौरान छात्र पृथ्वी सिंह, विकास मेहरा, विशाल गोठवाल, ने अपने विचार व्यक्त किए। इस दौरान संकाय सदस्य डा. कमलेश प्रीतवानी, डा. अविनाश अग्रवाल व शरद पारीक आदि मौजूद थे।

किशनगढ़। सेमिनार में विद्यार्थियों को जानकारी देते मुख्य वक्ता।