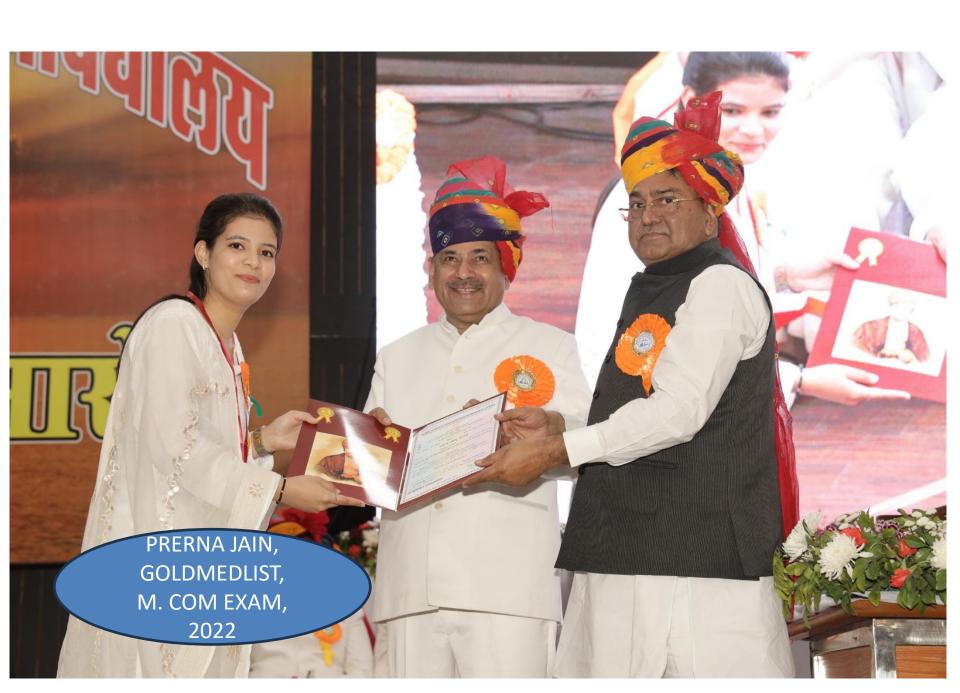

#### विश्वविद्यालय स्वर्ण पदक २०२२

| प्रमाणित किया जाता है कि """"      | प्रेरण                      | n                  | ••••••••••••••••••••••••••••••••••••••• |
|------------------------------------|-----------------------------|--------------------|-----------------------------------------|
| को                                 | ···· मास्टर ऑव् कॉमर्स (व   | व्यवसाय प्रशासन)   | ······ की                               |
| परीक्षा में योग्यता क्रम में प्रथम | स्थान प्राप्त करने के उ     | उपलक्ष्य में विश्व | विद्यालय स्वर्ण पदक                     |
| प्रदान किया जाता है।               | a uta                       |                    |                                         |
| 15 फरवरी. 2023                     | ८.२ भीव<br>परीक्षा नियंत्रक |                    | निरुष्ट मिट्टा ३४.<br>कलपति             |

संकाय:-

विषय:-

वाणिज्य

एम.कॉम. व्यावसायिक प्रशासन

Faculty:- Commerce

Subject:- M. Com. Business Administration

**MAX MKS. 900** 

| S.No. | Rank | Roll No.<br>Enrol No. | Name Of Candidate<br>Father's Name                                                                                                                       | Institute/Place                                | Marks | %age  | Remark |
|-------|------|-----------------------|----------------------------------------------------------------------------------------------------------------------------------------------------------|------------------------------------------------|-------|-------|--------|
| 1     | 1    | 750162<br>2017/50411  | MS PRERNA JAIN<br>ਸ਼ੇਵਾਗ ਹੀਜ<br>SUBHASH JAIN<br>ਯੂਜਾਬ ਹੀਜ<br>FLAT NO - 202 RIDHI SIDHI<br>APARTMENT TILAK NAGAR<br>MADANGANI KISHANGARH, AJMER<br>305801 | Sh.R.L.K.L. Patni Govt.<br>College, Kishangarh | 718   | 79.78 | I      |