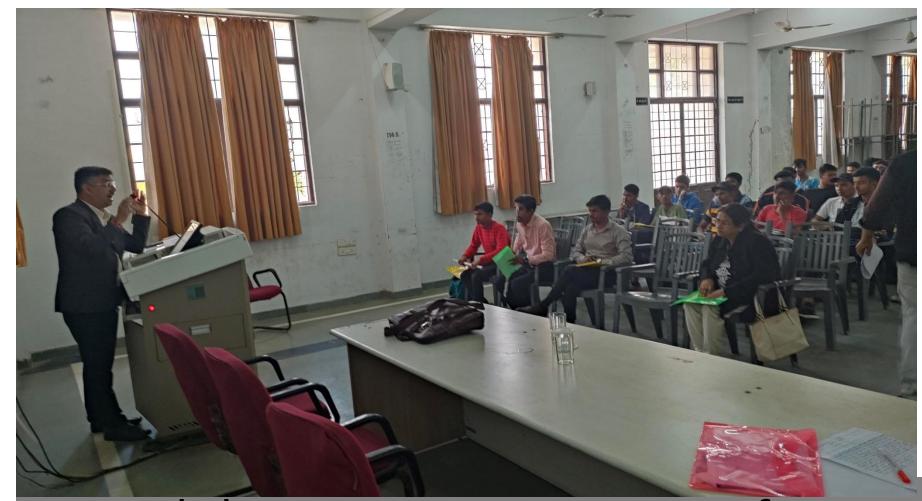

### Extension lecture on "Consumer Rights

Workshop-Learn management from mythological scriptures- The Ramayana, Shrimadbhagwat Geeta

08:29:14 ♣ � **© 24.8 № °% II ...II** 57% © aper.navajyoti.net + 12 **:** 

#### महापुरुषों के गुणों व आदर्शों को अपनाएं

मदनगंज-किशनगढ़ । आरके पाटनी राजकीय स्नातकोत्तर महाविद्यालय में शनिवार को प्लेसमेंट सेल व वाणिज्य परिषद के सर्वक्त तत्वाधान मे जागरुकता सेमिनार का आयोजन किया गया। सेमिनार में वक्ताओं ने पौराणिक ग्रंथ रामायण, श्रीमदभगवत गीता, महाभारत के पात्रों के गुणों जैसे नेतृत्व शक्ति, त्याग की भावना, सृजनात्मक, टीम कार्य, ताकत को पहचानने, संगठन से जुड़ कर कार्य करने, मानव के संवगों को जानने व उनका कशल प्रबंधन करने, उपलब्ध संसाधनों का सर्वोत्तम उपयोग करने, समय पर कार्यों की परिनीत करने से संबंधित ज्ञान व प्रबंधकीय कौशलों को जीवन में कैसे अपनाने की जानकारी दी गई। मुख्य वक्ता पोद्दार बिजनेस स्कल ऑफ मैनेजमेंट के डॉ देवेंद्र ने रामायण के श्रीराम से नेतत्व शक्ति. मुशीबतों के समय धैर्य व संतुलन बनाये रखने, हनुमान को शक्ति का कुशल व प्रभावी उपयोग करने, भरत को त्याग प्रेम समर्पण के भावों को वर्तमान अपने जीवन मे समय में विद्यार्थी को अपने जीवन प्रबंधन मे उतारने सहित अन्य प्रकार की रोचक जानकारी देकर मोटिवेट किया। इस दौरान पल बिल्डिंग के अंतर्गत छात्रों को दो टीमों मे बांटकर एक सजनात्मक एवं पहल का निर्माण की जांच करने के लिए अभ्यास भी कराया गया। महाविद्यालय के प्राचार्य डा. जेपी शुक्ला ने प्रबंधन के गुणों नेतृत्व, कम्युनिकेशन, समृह में कार्य, आत्म अनुशासन, समन्वय, अपने लक्ष्य को साधने की जानकारी दी। वाणिज्य परिषद के प्रभारी भजन लाल ने प्रबंधन के विविध कार्यों पर चर्चा की। प्लेसमेंट सेल के प्रभारी डॉ राकेश वर्मा ने आज के यग में विपणन कार्य व उनका बाजारीकरण में समप्रेसशन कौशलों पर चर्चा की। इस दौरान छात्र पृथ्वी सिंह, विकास मेहरा, विशाल गोठवाल, ने अपने विचार व्यक्त किए। इस दौरान संकाय सदस्य डा. कमलेश प्रीतवानी, डा. अविनाश अग्रवाल व शरद पारीक आदि मौजूद थे।

किशनगढ़। सेमिनार में विद्यार्थियों को जानकारी देते मुख्य वक्ता।