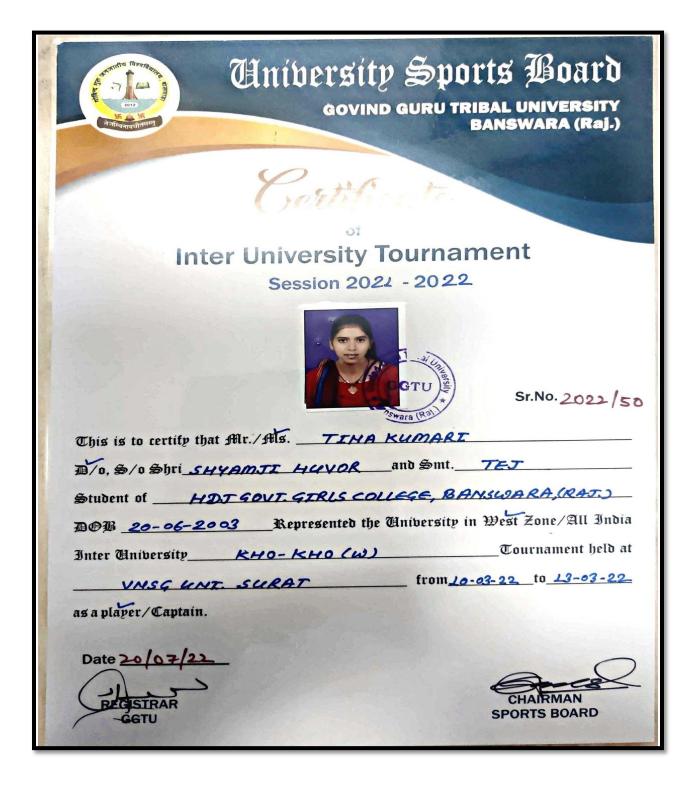

# Awards for outstanding performance in sports at University / State / National Level.

1. Prasantta Garasiya – Inter University Tournament (Basketball)

2. Tina Kumari – Inter University Tournament (Kho-Kho)