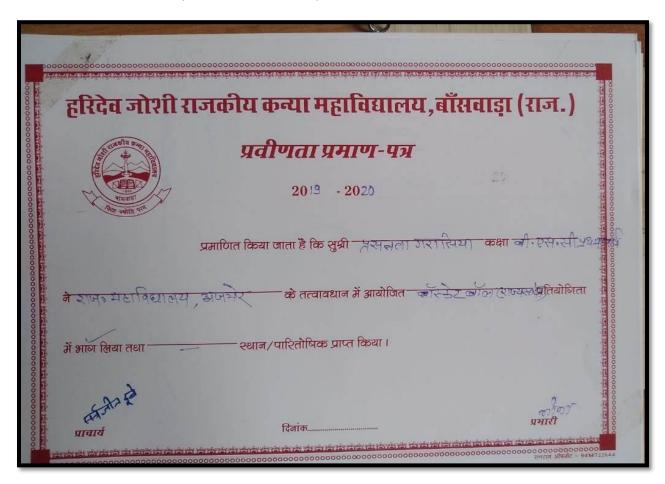

# Awards for outstanding performance in sports at University / State / National Level.

1. Prasantta Garasiya – Inter University Tournament (Basketball)

2. Tina Kumari – Inter University Tournament (Kho-Kho)