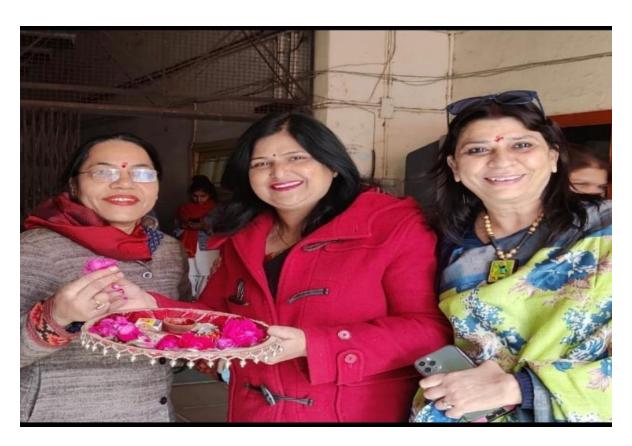

## Alumni members

WELCOME OF FORMER PRINCIPAL WHO INITIATED TO REGISTER ALUMNI ASSOCIATION

EXHIBITION CUM SALE FOR ALUMNI OF PRINTED UPHOLSTERY ARTICLES MADE BY GPEM STUDENTS

WELCOME CEREMONY OF FORMER STUDENTS