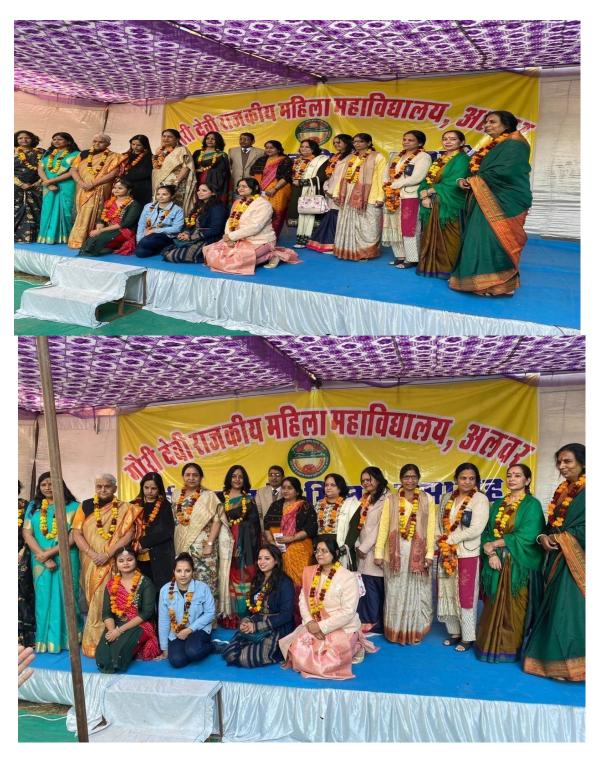

ALL ALUMNI PRESENT IN THE FIRST REGISTERED ALUMNI MEET

CULTURAL PROGRAM TO ENTERTAIN THE ALUMNI

FINAL CLICK OF THE DAY