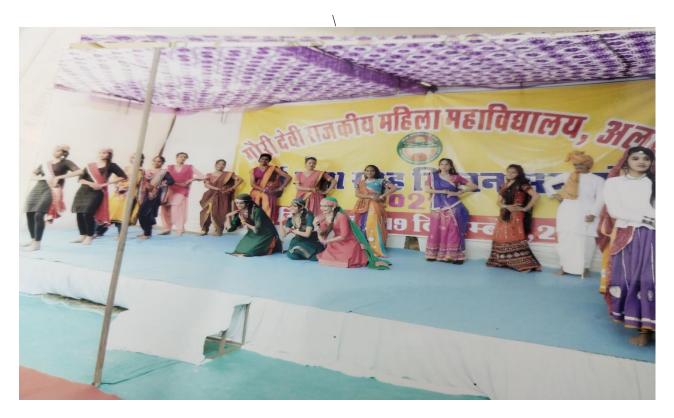

ALL ALUMNI PRESENT IN THE FIRST REGISTERED ALUMNI MEET

CULTURAL PROGRAM TO ENTERTAIN THE ALUMNI

FINAL CLICK OF THE DAY