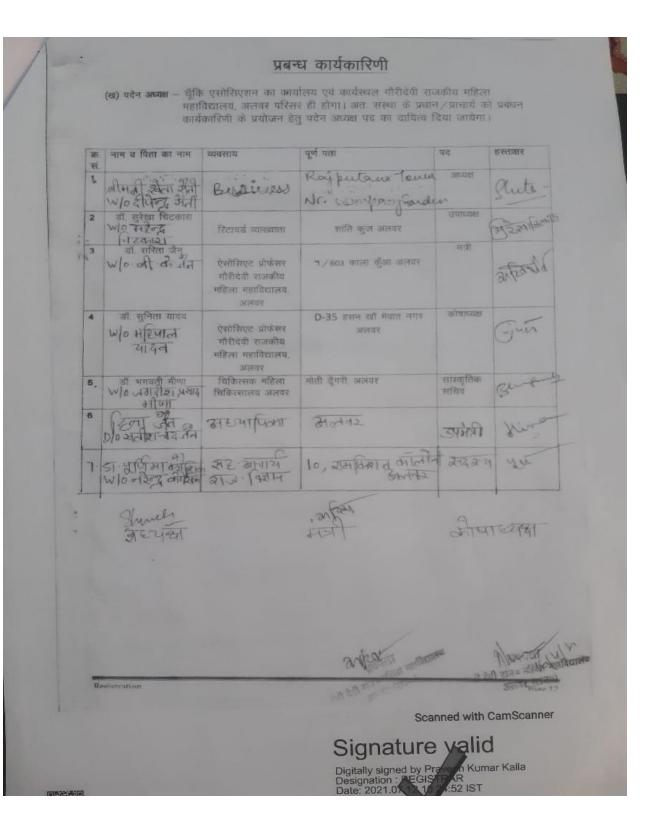

Karyakarni

Karyakarni

|        | इस संस्था के रूप में गठित                                                  |                    |                                                                                                                                                                                  | uuf yay                                                                                             |       |                                                       |                                                      |                                                  | template                                     |  |
|--------|----------------------------------------------------------------------------|--------------------|----------------------------------------------------------------------------------------------------------------------------------------------------------------------------------|-----------------------------------------------------------------------------------------------------|-------|-------------------------------------------------------|------------------------------------------------------|--------------------------------------------------|----------------------------------------------|--|
|        | सं.                                                                        | 1 10               |                                                                                                                                                                                  |                                                                                                     | पद    | T.                                                    | गेबाईल :                                             | न.                                               | Need !                                       |  |
|        | 1                                                                          | श्वेता सैनी        | राजनीति                                                                                                                                                                          | नियर कम्पनी गार्डन                                                                                  | अध्या | N S                                                   | 9829796                                              |                                                  | d Comp                                       |  |
| 1      | <ul><li>3 डॉ. सुरेखा चिटकारा</li><li>3 डॉ. सरिता जैन</li></ul>             |                    | रिटायर्ड व्याख्याता<br>ऐसोसिएट प्रोफेसर<br>गौरीदेवी राजकीय<br>महिला महाविद्यालय,<br>अलवर<br>ऐसोसिएट प्रोफेसर<br>गौरीदेवी राजकीय<br>महिला महाविद्यालय,<br>अलवर<br>चिकित्सालय अलवर | 1/603 काला कुँआ अलवर मेर्च<br>D-35 हसन खॉ मेवात नगर व<br>अलवर<br>मोती डूँगरी, अलवर                  |       | ट्यक्ष                                                | 8949825046<br>9829015648<br>9785192527<br>9413909919 |                                                  | neurre nee of nee of nee of nee of the first |  |
|        |                                                                            |                    |                                                                                                                                                                                  |                                                                                                     |       |                                                       |                                                      |                                                  |                                              |  |
|        | <ul><li>डॉ. सुनिता यादव</li><li>डॉ. भगवती भीणा</li></ul>                   |                    |                                                                                                                                                                                  |                                                                                                     |       | षाध्यक्ष                                              |                                                      |                                                  |                                              |  |
| -      |                                                                            |                    |                                                                                                                                                                                  |                                                                                                     |       | ंस्कृतिक<br>चिव                                       |                                                      |                                                  |                                              |  |
| -      | ×                                                                          | भीमती पूजा सुधीर   | व्याख्याता, दिल्ली<br>सरकार                                                                                                                                                      | प्लाट नं. 2317 सेक्टर 46<br>गुरूग्राम हरियाणा                                                       |       | पमंत्री                                               | 9718383197                                           |                                                  | US<br>US                                     |  |
| 7<br>x |                                                                            | गिमती पुनिता सिंघल |                                                                                                                                                                                  | बंडोदा, गुजरात                                                                                      | ₹     | गर्यकारिणी<br>सदस्य                                   |                                                      | 8012191                                          | 0                                            |  |
| 8<br>× |                                                                            | ोमती बबीता ढिल्लन  | न व्याख्याता,हरियाणा<br>सरकार                                                                                                                                                    | भोरा खुर्द मानेसर, गुरूग्राम                                                                        |       | हार्यकारिण<br>सदस्य                                   | 198                                                  | 96404228                                         | 6404228                                      |  |
| 9      | नवीन  0 श्रीमती नेहा माथुर  1 श्रीमती विजय लक्ष्मी  श्रीमती मधुकान्ता मीना |                    | अध्यापक                                                                                                                                                                          | 484शिवाजी पार्क  166,Indira Colonyबनी पार्क जयपुर  रंग भेरीयों की गली, अलवर  बी.48,मालवीय नगर, अलवर |       | कार्यकारिष<br>सदस्य                                   | रणी 880888414                                        |                                                  | 43                                           |  |
| 10     |                                                                            |                    | एस.बी.आई. बैंक                                                                                                                                                                   |                                                                                                     |       | सदस्य<br>कार्यकारिणी<br>सदस्य<br>कार्यकारिणी<br>सदस्य |                                                      | रणी 94143455367<br>8949247845<br>रिणी 9785618203 |                                              |  |
| 11     |                                                                            |                    | सहायक आचार्य<br>गौरीदेवी राजकीय<br>महिला महाविद्यालय,<br>अलवर                                                                                                                    |                                                                                                     |       |                                                       |                                                      |                                                  |                                              |  |
|        |                                                                            |                    | सहायक आचार्य<br>राजकीय महाविद्यालय,<br>भवानी मंडी                                                                                                                                |                                                                                                     |       |                                                       |                                                      |                                                  |                                              |  |
| र्     | सुश्री नीतू सैनी                                                           |                    | मनो चिकित्सक                                                                                                                                                                     | तीज की पुलिस चौकी, अल                                                                               | सदस्य | कार्यकारिणी 70141<br>सदस्य                            |                                                      | 9404                                             |                                              |  |
| 84     | श्रीमती काजल शर्मा                                                         |                    | अध्यापक                                                                                                                                                                          | डी. 09 एन.बी. एपार्टमेन्ट<br>नई दिल्ली                                                              | सदस्य |                                                       |                                                      |                                                  |                                              |  |
| 1 .    | श्रीमती संगीता<br>फौजदार                                                   |                    | प्रिंसिपल                                                                                                                                                                        | सदर                                                                                                 |       |                                                       |                                                      |                                                  |                                              |  |
| सुश    | सुश्री अंकिता स्कोलर<br>खोरवाल                                             |                    |                                                                                                                                                                                  | 41 रामकिशन कॉलोनी, अलवर कार<br>सद                                                                   |       |                                                       | र्यकारिणी   9799320824<br>इस्य                       |                                                  |                                              |  |
|        | विक्षा गुप्ता इन्टीरियर डिजाईनर                                            |                    |                                                                                                                                                                                  | 40, राधा भवन आर्य<br>अलवर                                                                           | नग    |                                                       |                                                      | 9783                                             | 78294                                        |  |