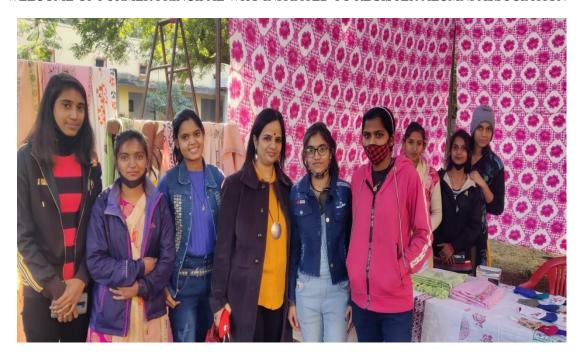

## Alumni members

WELCOME OF FORMER PRINCIPAL WHO INITIATED TO REGISTER ALUMNI ASSOCIATION

EXHIBITION CUM SALE FOR ALUMNI OF PRINTED UPHOLSTERY ARTICLES MADE BY GPEM STUDENTS

WELCOME CEREMONY OF FORMER STUDENTS