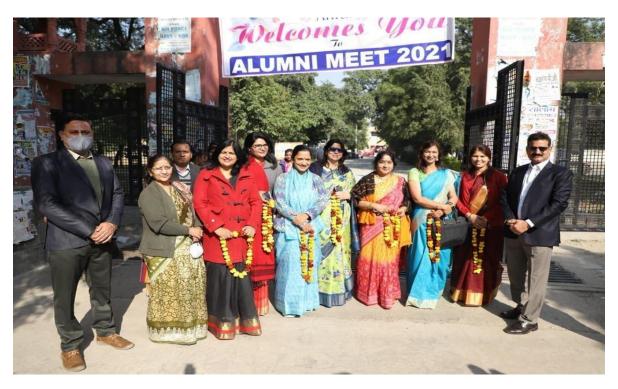

ALL ALUMNI PRESENT IN THE FIRST REGISTERED ALUMNI MEET

CULTURAL PROGRAM TO ENTERTAIN THE ALUMNI

FINAL CLICK OF THE DAY