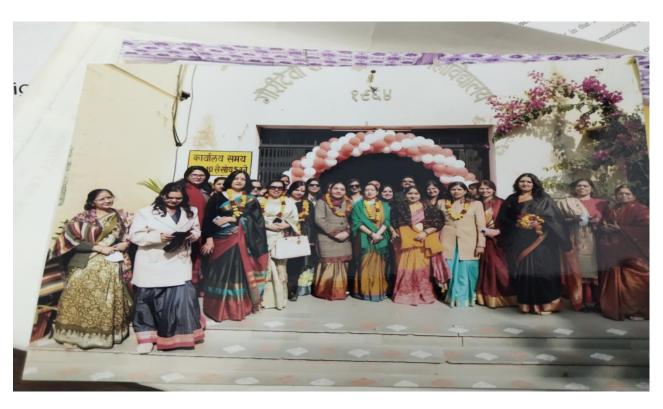

## Alumni members

WELCOME OF FORMER PRINCIPAL WHO INITIATED TO REGISTER ALUMNI ASSOCIATION

EXHIBITION CUM SALE FOR ALUMNI OF PRINTED UPHOLSTERY ARTICLES MADE BY GPEM STUDENTS

WELCOME CEREMONY OF FORMER STUDENTS

ALL ALUMNI PRESENT IN THE FIRST REGISTERED ALUMNI MEET

CULTURAL PROGRAM TO ENTERTAIN THE ALUMNI

FINAL CLICK OF THE DAY