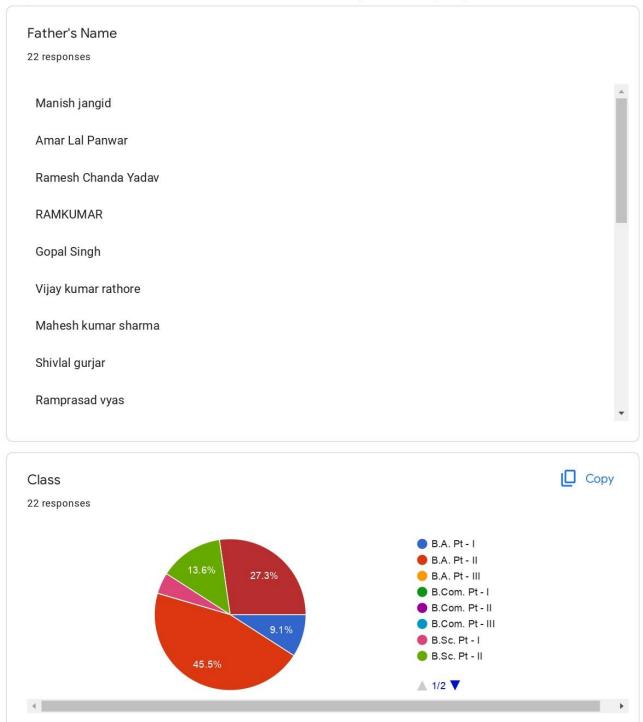

E-mail: - govtbirlacollege@gmail.com

Contact No. - 07433-222125

**1.4.1** - Institution obtains feedback on the syllabus and its transaction at the institution from the following stakeholders:

| 1. Students: - |                                                                                                             |          |           |                |            |  |  |  |  |
|----------------|-------------------------------------------------------------------------------------------------------------|----------|-----------|----------------|------------|--|--|--|--|
| 4              | 4/5/22, 2:41 PM Feedback Form For Student (Session - 2020-21) - Google Forms                                |          |           |                |            |  |  |  |  |
|                |                                                                                                             |          | 0         | 5 0            | : G        |  |  |  |  |
|                | Feedback Form For Student (Session - 2020-21)<br>Questions Responses 22 Settings                            |          |           |                |            |  |  |  |  |
|                | 22 responses                                                                                                |          |           |                | <b>=</b> : |  |  |  |  |
|                |                                                                                                             |          | Not accep | ting responses |            |  |  |  |  |
|                | Message for respondents<br>College, Bhawani Mandi, Jhalawa                                                  | ar       | 5         | . 5            | *<br>*     |  |  |  |  |
|                | Summary                                                                                                     | Question |           | Individua      | al         |  |  |  |  |
|                | Who has responded?                                                                                          |          |           |                |            |  |  |  |  |
|                | Email<br>jangidkajal817@gmail.com<br>harshanayak02@gmail.com<br>pragyay184@gmail.com<br>rk3290841@gmail.com |          |           |                |            |  |  |  |  |
|                | surajsinghbwm1@gmail.com<br>rathoresanthosh8007@gmail.com<br>sakshisharma06012003@gmail.co                  |          |           |                |            |  |  |  |  |
|                | parmeshvargurjar32@gmoil.com                                                                                |          |           |                | •          |  |  |  |  |