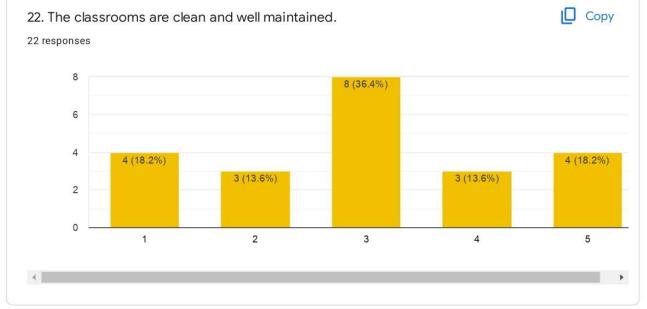

| <ul><li>Male</li><li>Female</li></ul> |      |

https://docs.google.com/forms/d/1jqtju2DvSGfeRUth3L9zrEHWAOF4X6h8tpv\_T\_Gf\_W0/edit#responses

45.5%

2/36

.



















https://docs.google.com/forms/d/1jqtju2DvSGfeRUth3L9zrEHWAOF4X6h8tpv\_T\_Gf\_W0/edit#responses











https://docs.google.com/forms/d/1jqtju2DvSGfeRUth3L9zrEHWAOF4X6h8tpv\_T\_Gf\_W0/edit#responses







https://docs.google.com/forms/d/1jqtju2DvSGfeRUth3L9zrEHWAOF4X6h8tpv\_T\_Gf\_W0/edit#responses







https://docs.google.com/forms/d/1jqtju2DvSGfeRUth3L9zrEHWAOF4X6h8tpv\_T\_Gf\_W0/edit#responses









https://docs.google.com/forms/d/1jqtju2DvSGfeRUth3L9zrEHWAOF4X6h8tpv\_T\_Gf\_W0/edit#responses









https://docs.google.com/forms/d/1jqtju2DvSGfeRUth3L9zrEHWAOF4X6h8tpv\_T\_Gf\_W0/edit#responses









https://docs.google.com/forms/d/1jqtju2DvSGfeRUth3L9zrEHWAOF4X6h8tpv\_T\_Gf\_W0/edit#responses



22 responses