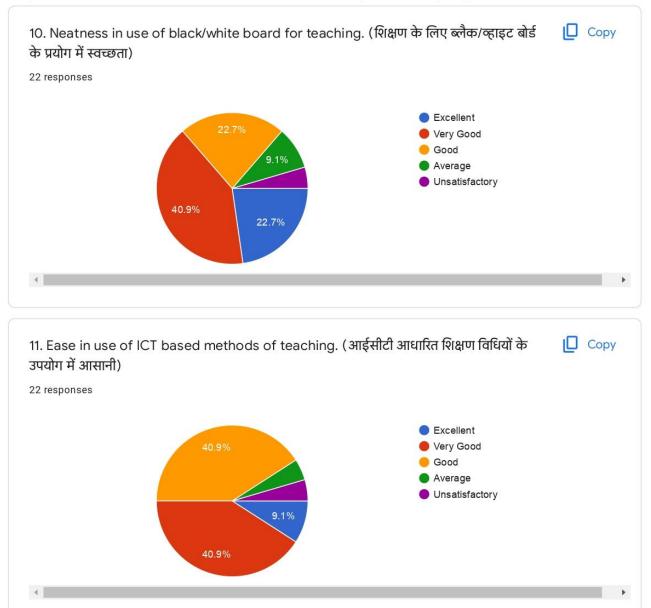

|
| Sakshi rathore       |       |                                       |      |
| Sakshi Sharma        |       |                                       |      |
| Parmeshwar gurjar    |       |                                       |      |
| Rohit vyas           |       |                                       | •    |
| Sex                  |       |                                       | Сору |
| 22 responses         |       |                                       |      |
|                      | 54.5% | <ul><li>Male</li><li>Female</li></ul> |      |

https://docs.google.com/forms/d/1jqtju2DvSGfeRUth3L9zrEHWAOF4X6h8tpv\_T\_Gf\_W0/edit#responses

45.5%

2/36

.



















https://docs.google.com/forms/d/1jqtju2DvSGfeRUth3L9zrEHWAOF4X6h8tpv\_T\_Gf\_W0/edit#responses











https://docs.google.com/forms/d/1jqtju2DvSGfeRUth3L9zrEHWAOF4X6h8tpv\_T\_Gf\_W0/edit#responses







https://docs.google.com/forms/d/1jqtju2DvSGfeRUth3L9zrEHWAOF4X6h8tpv\_T\_Gf\_W0/edit#responses







https://docs.google.com/forms/d/1jqtju2DvSGfeRUth3L9zrEHWAOF4X6h8tpv\_T\_Gf\_W0/edit#responses









https://docs.google.com/forms/d/1jqtju2DvSGfeRUth3L9zrEHWAOF4X6h8tpv\_T\_Gf\_W0/edit#responses









https://docs.google.com/forms/d/1jqtju2DvSGfeRUth3L9zrEHWAOF4X6h8tpv\_T\_Gf\_W0/edit#responses









https://docs.google.com/forms/d/1jqtju2DvSGfeRUth3L9zrEHWAOF4X6h8tpv\_T\_Gf\_W0/edit#responses



22 responses