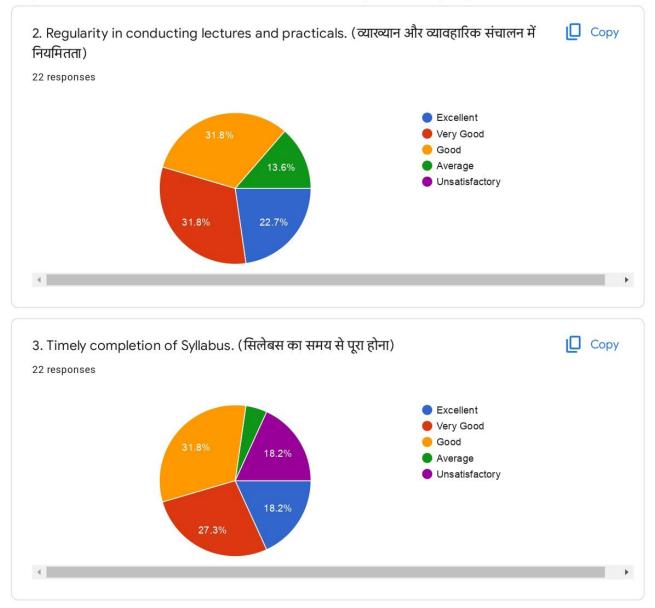

|      |
| Suraj Singh          |       |                                       |      |
| Sakshi rathore       |       |                                       |      |
| Sakshi Sharma        |       |                                       |      |
| Parmeshwar gurjar    |       |                                       |      |
| Rohit vyas           |       |                                       | •    |
| Sex                  |       |                                       | Сору |
| 22 responses         |       |                                       |      |
|                      | 54.5% | <ul><li>Male</li><li>Female</li></ul> |      |

https://docs.google.com/forms/d/1jqtju2DvSGfeRUth3L9zrEHWAOF4X6h8tpv\_T\_Gf\_W0/edit#responses

45.5%

2/36

.



















https://docs.google.com/forms/d/1jqtju2DvSGfeRUth3L9zrEHWAOF4X6h8tpv\_T\_Gf\_W0/edit#responses











https://docs.google.com/forms/d/1jqtju2DvSGfeRUth3L9zrEHWAOF4X6h8tpv\_T\_Gf\_W0/edit#responses







https://docs.google.com/forms/d/1jqtju2DvSGfeRUth3L9zrEHWAOF4X6h8tpv\_T\_Gf\_W0/edit#responses







https://docs.google.com/forms/d/1jqtju2DvSGfeRUth3L9zrEHWAOF4X6h8tpv\_T\_Gf\_W0/edit#responses









https://docs.google.com/forms/d/1jqtju2DvSGfeRUth3L9zrEHWAOF4X6h8tpv\_T\_Gf\_W0/edit#responses









https://docs.google.com/forms/d/1jqtju2DvSGfeRUth3L9zrEHWAOF4X6h8tpv\_T\_Gf\_W0/edit#responses









https://docs.google.com/forms/d/1jqtju2DvSGfeRUth3L9zrEHWAOF4X6h8tpv\_T\_Gf\_W0/edit#responses



22 responses