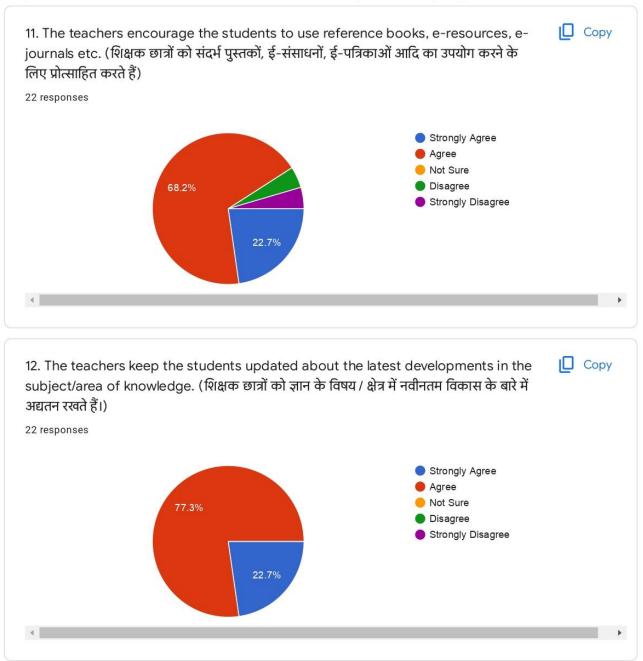

|      |
| Suraj Singh          |       |                                       |      |
| Sakshi rathore       |       |                                       |      |
| Sakshi Sharma        |       |                                       |      |
| Parmeshwar gurjar    |       |                                       |      |
| Rohit vyas           |       |                                       | •    |
| Sex                  |       |                                       | Сору |
| 22 responses         |       |                                       |      |
|                      | 54.5% | <ul><li>Male</li><li>Female</li></ul> |      |

https://docs.google.com/forms/d/1jqtju2DvSGfeRUth3L9zrEHWAOF4X6h8tpv\_T\_Gf\_W0/edit#responses

45.5%

2/36

.



















https://docs.google.com/forms/d/1jqtju2DvSGfeRUth3L9zrEHWAOF4X6h8tpv\_T\_Gf\_W0/edit#responses











https://docs.google.com/forms/d/1jqtju2DvSGfeRUth3L9zrEHWAOF4X6h8tpv\_T\_Gf\_W0/edit#responses







https://docs.google.com/forms/d/1jqtju2DvSGfeRUth3L9zrEHWAOF4X6h8tpv\_T\_Gf\_W0/edit#responses







https://docs.google.com/forms/d/1jqtju2DvSGfeRUth3L9zrEHWAOF4X6h8tpv\_T\_Gf\_W0/edit#responses









https://docs.google.com/forms/d/1jqtju2DvSGfeRUth3L9zrEHWAOF4X6h8tpv\_T\_Gf\_W0/edit#responses









https://docs.google.com/forms/d/1jqtju2DvSGfeRUth3L9zrEHWAOF4X6h8tpv\_T\_Gf\_W0/edit#responses









https://docs.google.com/forms/d/1jqtju2DvSGfeRUth3L9zrEHWAOF4X6h8tpv\_T\_Gf\_W0/edit#responses



22 responses