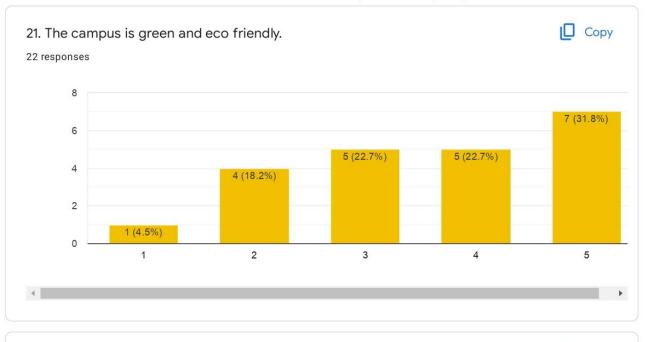

% | <ul><li>Male</li><li>Female</li></ul> |      |

https://docs.google.com/forms/d/1jqtju2DvSGfeRUth3L9zrEHWAOF4X6h8tpv\_T\_Gf\_W0/edit#responses

45.5%

2/36

.



















https://docs.google.com/forms/d/1jqtju2DvSGfeRUth3L9zrEHWAOF4X6h8tpv\_T\_Gf\_W0/edit#responses











https://docs.google.com/forms/d/1jqtju2DvSGfeRUth3L9zrEHWAOF4X6h8tpv\_T\_Gf\_W0/edit#responses







https://docs.google.com/forms/d/1jqtju2DvSGfeRUth3L9zrEHWAOF4X6h8tpv\_T\_Gf\_W0/edit#responses







https://docs.google.com/forms/d/1jqtju2DvSGfeRUth3L9zrEHWAOF4X6h8tpv\_T\_Gf\_W0/edit#responses









https://docs.google.com/forms/d/1jqtju2DvSGfeRUth3L9zrEHWAOF4X6h8tpv\_T\_Gf\_W0/edit#responses









https://docs.google.com/forms/d/1jqtju2DvSGfeRUth3L9zrEHWAOF4X6h8tpv\_T\_Gf\_W0/edit#responses









https://docs.google.com/forms/d/1jqtju2DvSGfeRUth3L9zrEHWAOF4X6h8tpv\_T\_Gf\_W0/edit#responses



22 responses