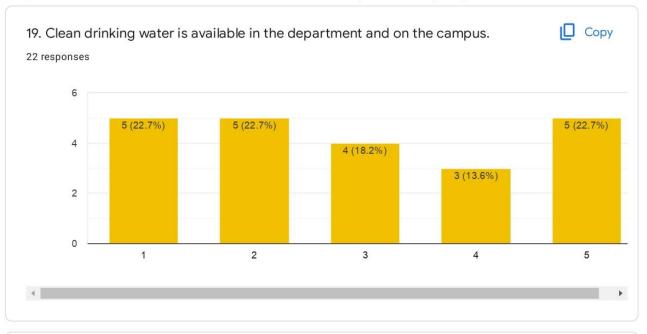

https://docs.google.com/forms/d/1jqtju2DvSGfeRUth3L9zrEHWAOF4X6h8tpv\_T\_Gf\_W0/edit#responses

https://docs.google.com/forms/d/1jqtju2DvSGfeRUth3L9zrEHWAOF4X6h8tpv\_T\_Gf\_W0/edit#responses

22 responses