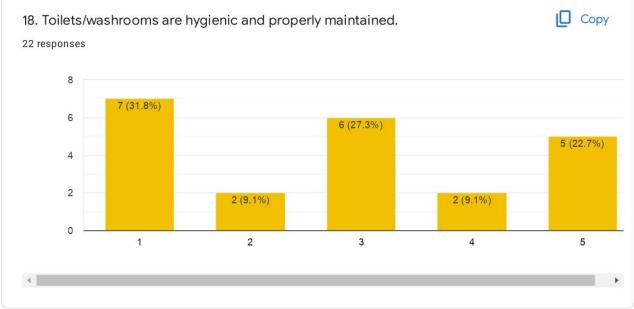

https://docs.google.com/forms/d/1jqtju2DvSGfeRUth3L9zrEHWAOF4X6h8tpv\_T\_Gf\_W0/edit#responses

https://docs.google.com/forms/d/1jqtju2DvSGfeRUth3L9zrEHWAOF4X6h8tpv\_T\_Gf\_W0/edit#responses

22 responses