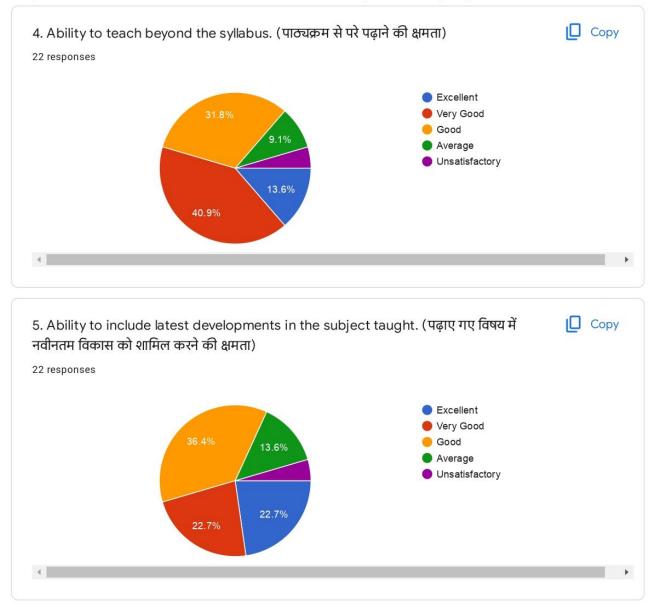

|      |
| Sakshi rathore       |       |                                       |      |
| Sakshi Sharma        |       |                                       |      |
| Parmeshwar gurjar    |       |                                       |      |
| Rohit vyas           |       |                                       | •    |
| Sex                  |       |                                       | Сору |
| 22 responses         |       |                                       |      |
|                      | 54.5% | <ul><li>Male</li><li>Female</li></ul> |      |

https://docs.google.com/forms/d/1jqtju2DvSGfeRUth3L9zrEHWAOF4X6h8tpv\_T\_Gf\_W0/edit#responses

45.5%

2/36

.



















https://docs.google.com/forms/d/1jqtju2DvSGfeRUth3L9zrEHWAOF4X6h8tpv\_T\_Gf\_W0/edit#responses











https://docs.google.com/forms/d/1jqtju2DvSGfeRUth3L9zrEHWAOF4X6h8tpv\_T\_Gf\_W0/edit#responses







https://docs.google.com/forms/d/1jqtju2DvSGfeRUth3L9zrEHWAOF4X6h8tpv\_T\_Gf\_W0/edit#responses







https://docs.google.com/forms/d/1jqtju2DvSGfeRUth3L9zrEHWAOF4X6h8tpv\_T\_Gf\_W0/edit#responses









https://docs.google.com/forms/d/1jqtju2DvSGfeRUth3L9zrEHWAOF4X6h8tpv\_T\_Gf\_W0/edit#responses









https://docs.google.com/forms/d/1jqtju2DvSGfeRUth3L9zrEHWAOF4X6h8tpv\_T\_Gf\_W0/edit#responses









https://docs.google.com/forms/d/1jqtju2DvSGfeRUth3L9zrEHWAOF4X6h8tpv\_T\_Gf\_W0/edit#responses



22 responses