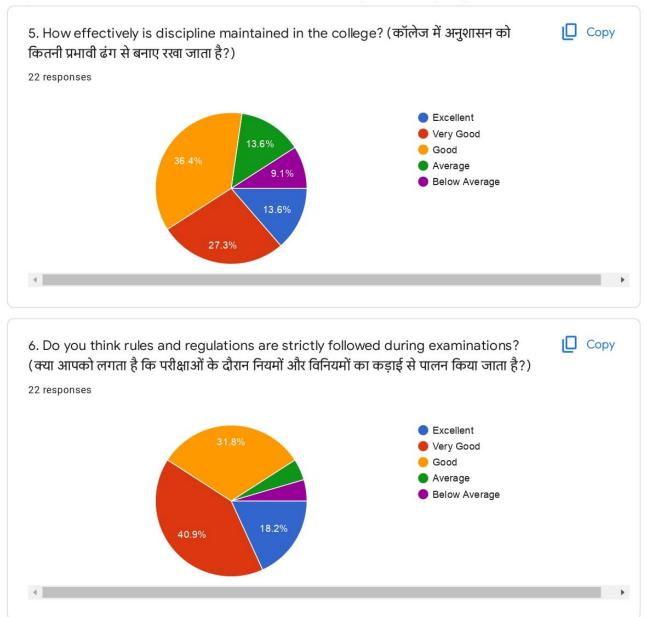

| •    |
| Sex                  |       |                                       | Сору |
| 22 responses         |       |                                       |      |
|                      | 54.5% | <ul><li>Male</li><li>Female</li></ul> |      |

https://docs.google.com/forms/d/1jqtju2DvSGfeRUth3L9zrEHWAOF4X6h8tpv\_T\_Gf\_W0/edit#responses

45.5%

2/36

.



















https://docs.google.com/forms/d/1jqtju2DvSGfeRUth3L9zrEHWAOF4X6h8tpv\_T\_Gf\_W0/edit#responses











https://docs.google.com/forms/d/1jqtju2DvSGfeRUth3L9zrEHWAOF4X6h8tpv\_T\_Gf\_W0/edit#responses







https://docs.google.com/forms/d/1jqtju2DvSGfeRUth3L9zrEHWAOF4X6h8tpv\_T\_Gf\_W0/edit#responses







https://docs.google.com/forms/d/1jqtju2DvSGfeRUth3L9zrEHWAOF4X6h8tpv\_T\_Gf\_W0/edit#responses









https://docs.google.com/forms/d/1jqtju2DvSGfeRUth3L9zrEHWAOF4X6h8tpv\_T\_Gf\_W0/edit#responses









https://docs.google.com/forms/d/1jqtju2DvSGfeRUth3L9zrEHWAOF4X6h8tpv\_T\_Gf\_W0/edit#responses









https://docs.google.com/forms/d/1jqtju2DvSGfeRUth3L9zrEHWAOF4X6h8tpv\_T\_Gf\_W0/edit#responses



22 responses