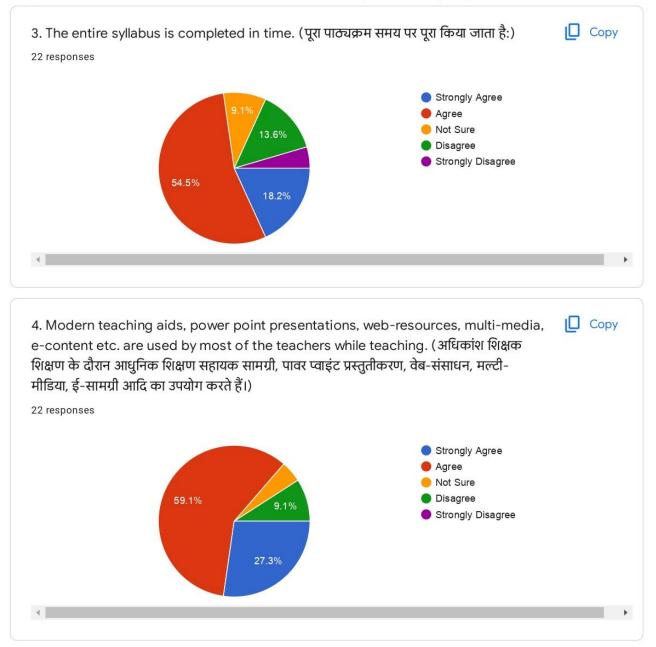

|      |
| Suraj Singh          |       |                                       |      |
| Sakshi rathore       |       |                                       |      |
| Sakshi Sharma        |       |                                       |      |
| Parmeshwar gurjar    |       |                                       |      |
| Rohit vyas           |       |                                       | •    |
| Sex                  |       |                                       | Сору |
| 22 responses         |       |                                       |      |
|                      | 54.5% | <ul><li>Male</li><li>Female</li></ul> |      |

https://docs.google.com/forms/d/1jqtju2DvSGfeRUth3L9zrEHWAOF4X6h8tpv\_T\_Gf\_W0/edit#responses

45.5%

2/36

.



















https://docs.google.com/forms/d/1jqtju2DvSGfeRUth3L9zrEHWAOF4X6h8tpv\_T\_Gf\_W0/edit#responses











https://docs.google.com/forms/d/1jqtju2DvSGfeRUth3L9zrEHWAOF4X6h8tpv\_T\_Gf\_W0/edit#responses







https://docs.google.com/forms/d/1jqtju2DvSGfeRUth3L9zrEHWAOF4X6h8tpv\_T\_Gf\_W0/edit#responses







https://docs.google.com/forms/d/1jqtju2DvSGfeRUth3L9zrEHWAOF4X6h8tpv\_T\_Gf\_W0/edit#responses









https://docs.google.com/forms/d/1jqtju2DvSGfeRUth3L9zrEHWAOF4X6h8tpv\_T\_Gf\_W0/edit#responses









https://docs.google.com/forms/d/1jqtju2DvSGfeRUth3L9zrEHWAOF4X6h8tpv\_T\_Gf\_W0/edit#responses









https://docs.google.com/forms/d/1jqtju2DvSGfeRUth3L9zrEHWAOF4X6h8tpv\_T\_Gf\_W0/edit#responses



22 responses