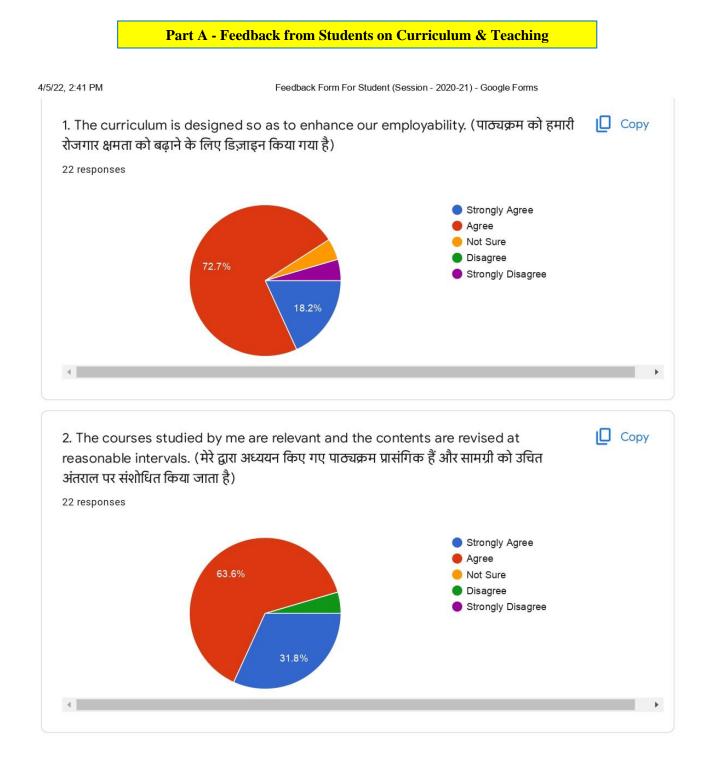

E-mail: - govtbirlacollege@gmail.com

Contact No. - 07433-222125

**1.4.1** - Institution obtains feedback on the syllabus and its transaction at the institution from the following stakeholders:

| 1. Students: - |                                                                                                             |          |           |                |            |  |  |  |  |
|----------------|-------------------------------------------------------------------------------------------------------------|----------|-----------|----------------|------------|--|--|--|--|
| 4              | 4/5/22, 2:41 PM Feedback Form For Student (Session - 2020-21) - Google Forms                                |          |           |                |            |  |  |  |  |
|                |                                                                                                             |          | 0         | 5 0            | : G        |  |  |  |  |
|                | Feedback Form For Student (Session - 2020-21)<br>Questions Responses 22 Settings                            |          |           |                |            |  |  |  |  |
|                | 22 responses                                                                                                |          |           |                | <b>=</b> : |  |  |  |  |
|                |                                                                                                             |          | Not accep | ting responses |            |  |  |  |  |
|                | Message for respondents<br>College, Bhawani Mandi, Jhalawa                                                  | ar       | 5         | . 5            | *<br>*     |  |  |  |  |
|                | Summary                                                                                                     | Question |           | Individua      | al         |  |  |  |  |
|                | Who has responded?                                                                                          |          |           |                |            |  |  |  |  |
|                | Email<br>jangidkajal817@gmail.com<br>harshanayak02@gmail.com<br>pragyay184@gmail.com<br>rk3290841@gmail.com |          |           |                |            |  |  |  |  |
|                | surajsinghbwm1@gmail.com<br>rathoresanthosh8007@gmail.com<br>sakshisharma06012003@gmail.co                  |          |           |                |            |  |  |  |  |
|                | parmeshvargurjar32@gmoil.com                                                                                |          |           |                | •          |  |  |  |  |