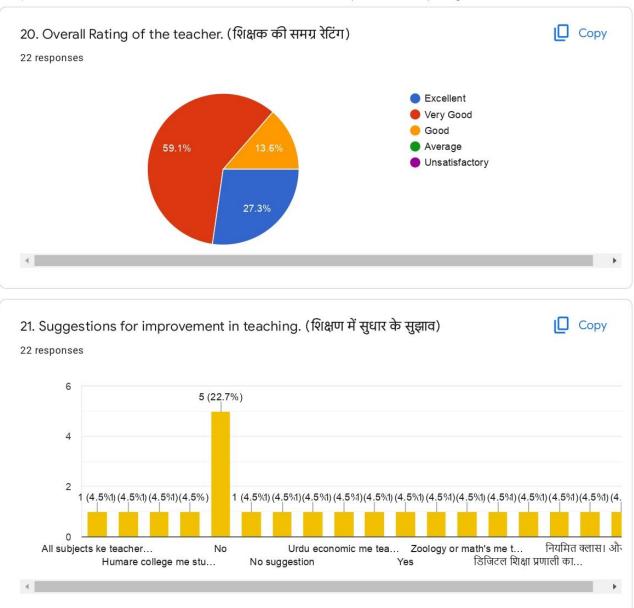

|      |
| Rohit vyas           |       |                                       | •    |
| Sex                  |       |                                       | Сору |
| 22 responses         |       |                                       |      |
|                      | 54.5% | <ul><li>Male</li><li>Female</li></ul> |      |

https://docs.google.com/forms/d/1jqtju2DvSGfeRUth3L9zrEHWAOF4X6h8tpv\_T\_Gf\_W0/edit#responses

45.5%

2/36

.



















https://docs.google.com/forms/d/1jqtju2DvSGfeRUth3L9zrEHWAOF4X6h8tpv\_T\_Gf\_W0/edit#responses











https://docs.google.com/forms/d/1jqtju2DvSGfeRUth3L9zrEHWAOF4X6h8tpv\_T\_Gf\_W0/edit#responses







https://docs.google.com/forms/d/1jqtju2DvSGfeRUth3L9zrEHWAOF4X6h8tpv\_T\_Gf\_W0/edit#responses







https://docs.google.com/forms/d/1jqtju2DvSGfeRUth3L9zrEHWAOF4X6h8tpv\_T\_Gf\_W0/edit#responses









https://docs.google.com/forms/d/1jqtju2DvSGfeRUth3L9zrEHWAOF4X6h8tpv\_T\_Gf\_W0/edit#responses









https://docs.google.com/forms/d/1jqtju2DvSGfeRUth3L9zrEHWAOF4X6h8tpv\_T\_Gf\_W0/edit#responses









https://docs.google.com/forms/d/1jqtju2DvSGfeRUth3L9zrEHWAOF4X6h8tpv\_T\_Gf\_W0/edit#responses



22 responses