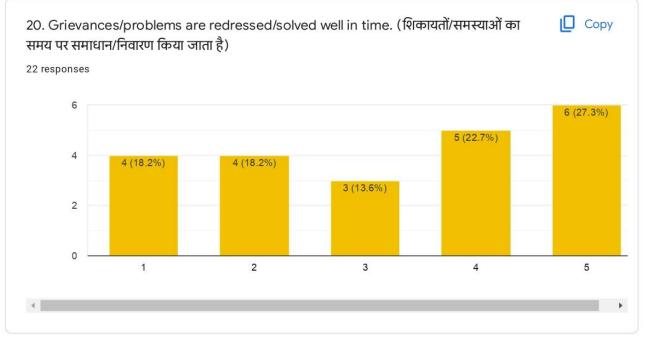

.5% | <ul><li>Male</li><li>Female</li></ul> |      |

https://docs.google.com/forms/d/1jqtju2DvSGfeRUth3L9zrEHWAOF4X6h8tpv\_T\_Gf\_W0/edit#responses

45.5%

2/36

.



















https://docs.google.com/forms/d/1jqtju2DvSGfeRUth3L9zrEHWAOF4X6h8tpv\_T\_Gf\_W0/edit#responses











https://docs.google.com/forms/d/1jqtju2DvSGfeRUth3L9zrEHWAOF4X6h8tpv\_T\_Gf\_W0/edit#responses







https://docs.google.com/forms/d/1jqtju2DvSGfeRUth3L9zrEHWAOF4X6h8tpv\_T\_Gf\_W0/edit#responses







https://docs.google.com/forms/d/1jqtju2DvSGfeRUth3L9zrEHWAOF4X6h8tpv\_T\_Gf\_W0/edit#responses









https://docs.google.com/forms/d/1jqtju2DvSGfeRUth3L9zrEHWAOF4X6h8tpv\_T\_Gf\_W0/edit#responses









https://docs.google.com/forms/d/1jqtju2DvSGfeRUth3L9zrEHWAOF4X6h8tpv\_T\_Gf\_W0/edit#responses









https://docs.google.com/forms/d/1jqtju2DvSGfeRUth3L9zrEHWAOF4X6h8tpv\_T\_Gf\_W0/edit#responses



22 responses