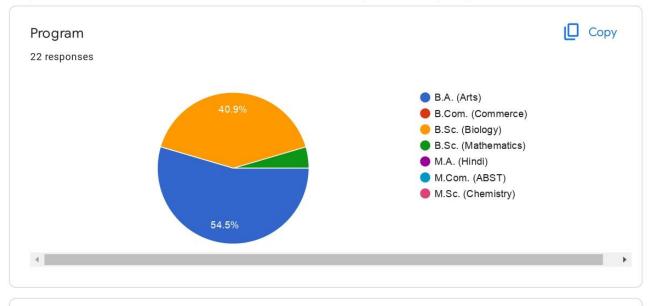

E-mail: - govtbirlacollege@gmail.com

Contact No. - 07433-222125

**1.4.1** - Institution obtains feedback on the syllabus and its transaction at the institution from the following stakeholders:

| 1. Students: - |                                                                                                             |          |           |                |            |  |  |  |  |
|----------------|-------------------------------------------------------------------------------------------------------------|----------|-----------|----------------|------------|--|--|--|--|
| 4              | 4/5/22, 2:41 PM Feedback Form For Student (Session - 2020-21) - Google Forms                                |          |           |                |            |  |  |  |  |
|                |                                                                                                             |          | 0         | 5 0            | : G        |  |  |  |  |
|                | Feedback Form For Student (Session - 2020-21)<br>Questions Responses 22 Settings                            |          |           |                |            |  |  |  |  |
|                | 22 responses                                                                                                |          |           |                | <b>=</b> : |  |  |  |  |
|                |                                                                                                             |          | Not accep | ting responses |            |  |  |  |  |
|                | Message for respondents<br>College, Bhawani Mandi, Jhalawa                                                  | ar       | 5         | . 5            | *<br>*     |  |  |  |  |
|                | Summary                                                                                                     | Question |           | Individua      | al         |  |  |  |  |
|                | Who has responded?                                                                                          |          |           |                |            |  |  |  |  |
|                | Email<br>jangidkajal817@gmail.com<br>harshanayak02@gmail.com<br>pragyay184@gmail.com<br>rk3290841@gmail.com |          |           |                |            |  |  |  |  |
|                | surajsinghbwm1@gmail.com<br>rathoresanthosh8007@gmail.com<br>sakshisharma06012003@gmail.co                  |          |           |                |            |  |  |  |  |
|                | parmeshvargurjar32@gmoil.com                                                                                |          |           |                | •          |  |  |  |  |