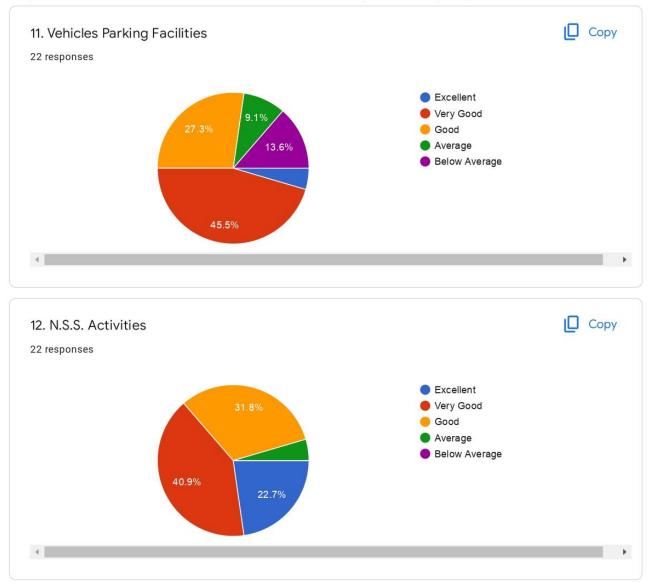

https://docs.google.com/forms/d/1jqtju2DvSGfeRUth3L9zrEHWAOF4X6h8tpv\_T\_Gf\_W0/edit#responses

https://docs.google.com/forms/d/1jqtju2DvSGfeRUth3L9zrEHWAOF4X6h8tpv\_T\_Gf\_W0/edit#responses

https://docs.google.com/forms/d/1jqtju2DvSGfeRUth3L9zrEHWAOF4X6h8tpv\_T\_Gf\_W0/edit#responses

https://docs.google.com/forms/d/1jqtju2DvSGfeRUth3L9zrEHWAOF4X6h8tpv\_T\_Gf\_W0/edit#responses

https://docs.google.com/forms/d/1jqtju2DvSGfeRUth3L9zrEHWAOF4X6h8tpv\_T\_Gf\_W0/edit#responses

22 responses