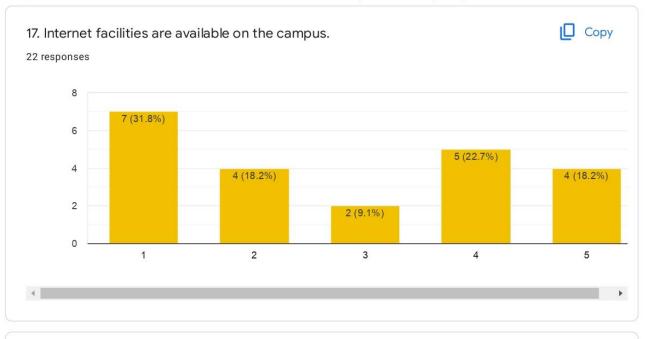

https://docs.google.com/forms/d/1jqtju2DvSGfeRUth3L9zrEHWAOF4X6h8tpv\_T\_Gf\_W0/edit#responses

https://docs.google.com/forms/d/1jqtju2DvSGfeRUth3L9zrEHWAOF4X6h8tpv\_T\_Gf\_W0/edit#responses

22 responses