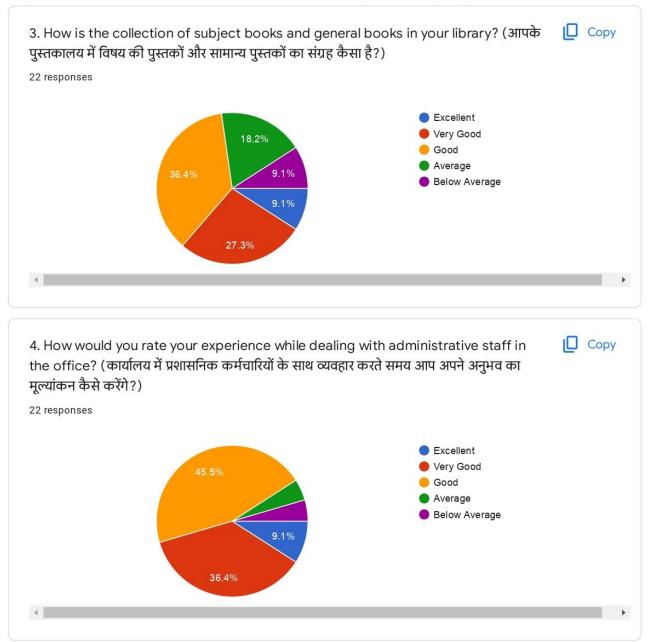

|      |
| Rohit vyas           |       |                                       | •    |
| Sex                  |       |                                       | Сору |
| 22 responses         |       |                                       |      |
|                      | 54.5% | <ul><li>Male</li><li>Female</li></ul> |      |

https://docs.google.com/forms/d/1jqtju2DvSGfeRUth3L9zrEHWAOF4X6h8tpv\_T\_Gf\_W0/edit#responses

45.5%

2/36

.



















https://docs.google.com/forms/d/1jqtju2DvSGfeRUth3L9zrEHWAOF4X6h8tpv\_T\_Gf\_W0/edit#responses











https://docs.google.com/forms/d/1jqtju2DvSGfeRUth3L9zrEHWAOF4X6h8tpv\_T\_Gf\_W0/edit#responses







https://docs.google.com/forms/d/1jqtju2DvSGfeRUth3L9zrEHWAOF4X6h8tpv\_T\_Gf\_W0/edit#responses







https://docs.google.com/forms/d/1jqtju2DvSGfeRUth3L9zrEHWAOF4X6h8tpv\_T\_Gf\_W0/edit#responses









https://docs.google.com/forms/d/1jqtju2DvSGfeRUth3L9zrEHWAOF4X6h8tpv\_T\_Gf\_W0/edit#responses









https://docs.google.com/forms/d/1jqtju2DvSGfeRUth3L9zrEHWAOF4X6h8tpv\_T\_Gf\_W0/edit#responses









https://docs.google.com/forms/d/1jqtju2DvSGfeRUth3L9zrEHWAOF4X6h8tpv\_T\_Gf\_W0/edit#responses



22 responses