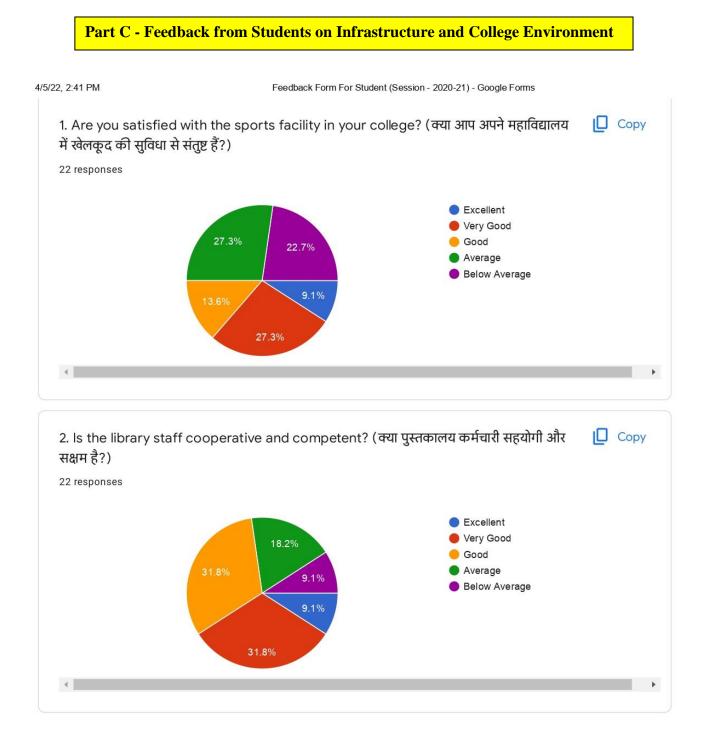

|      |
| Rohit vyas           |       |                                       | •    |
| Sex                  |       |                                       | Сору |
| 22 responses         |       |                                       |      |
|                      | 54.5% | <ul><li>Male</li><li>Female</li></ul> |      |

https://docs.google.com/forms/d/1jqtju2DvSGfeRUth3L9zrEHWAOF4X6h8tpv\_T\_Gf\_W0/edit#responses

45.5%

2/36

.



















https://docs.google.com/forms/d/1jqtju2DvSGfeRUth3L9zrEHWAOF4X6h8tpv\_T\_Gf\_W0/edit#responses











https://docs.google.com/forms/d/1jqtju2DvSGfeRUth3L9zrEHWAOF4X6h8tpv\_T\_Gf\_W0/edit#responses







https://docs.google.com/forms/d/1jqtju2DvSGfeRUth3L9zrEHWAOF4X6h8tpv\_T\_Gf\_W0/edit#responses







https://docs.google.com/forms/d/1jqtju2DvSGfeRUth3L9zrEHWAOF4X6h8tpv\_T\_Gf\_W0/edit#responses









https://docs.google.com/forms/d/1jqtju2DvSGfeRUth3L9zrEHWAOF4X6h8tpv\_T\_Gf\_W0/edit#responses









https://docs.google.com/forms/d/1jqtju2DvSGfeRUth3L9zrEHWAOF4X6h8tpv\_T\_Gf\_W0/edit#responses









https://docs.google.com/forms/d/1jqtju2DvSGfeRUth3L9zrEHWAOF4X6h8tpv\_T\_Gf\_W0/edit#responses



22 responses