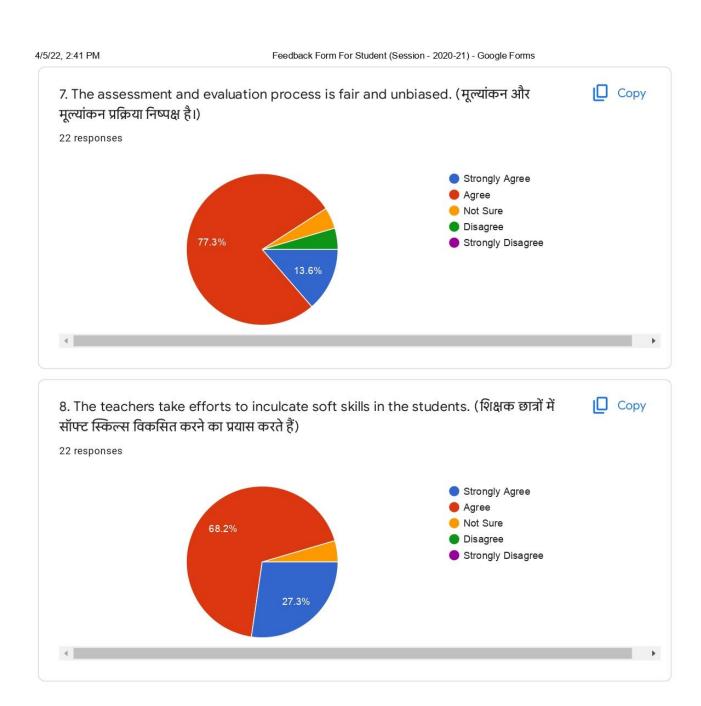

|      |
| Suraj Singh          |       |                                       |      |
| Sakshi rathore       |       |                                       |      |
| Sakshi Sharma        |       |                                       |      |
| Parmeshwar gurjar    |       |                                       |      |
| Rohit vyas           |       |                                       | •    |
| Sex                  |       |                                       | Сору |
| 22 responses         |       |                                       |      |
|                      | 54.5% | <ul><li>Male</li><li>Female</li></ul> |      |

https://docs.google.com/forms/d/1jqtju2DvSGfeRUth3L9zrEHWAOF4X6h8tpv\_T\_Gf\_W0/edit#responses

45.5%

2/36

.



















https://docs.google.com/forms/d/1jqtju2DvSGfeRUth3L9zrEHWAOF4X6h8tpv\_T\_Gf\_W0/edit#responses











https://docs.google.com/forms/d/1jqtju2DvSGfeRUth3L9zrEHWAOF4X6h8tpv\_T\_Gf\_W0/edit#responses







https://docs.google.com/forms/d/1jqtju2DvSGfeRUth3L9zrEHWAOF4X6h8tpv\_T\_Gf\_W0/edit#responses







https://docs.google.com/forms/d/1jqtju2DvSGfeRUth3L9zrEHWAOF4X6h8tpv\_T\_Gf\_W0/edit#responses









https://docs.google.com/forms/d/1jqtju2DvSGfeRUth3L9zrEHWAOF4X6h8tpv\_T\_Gf\_W0/edit#responses









https://docs.google.com/forms/d/1jqtju2DvSGfeRUth3L9zrEHWAOF4X6h8tpv\_T\_Gf\_W0/edit#responses









https://docs.google.com/forms/d/1jqtju2DvSGfeRUth3L9zrEHWAOF4X6h8tpv\_T\_Gf\_W0/edit#responses



22 responses