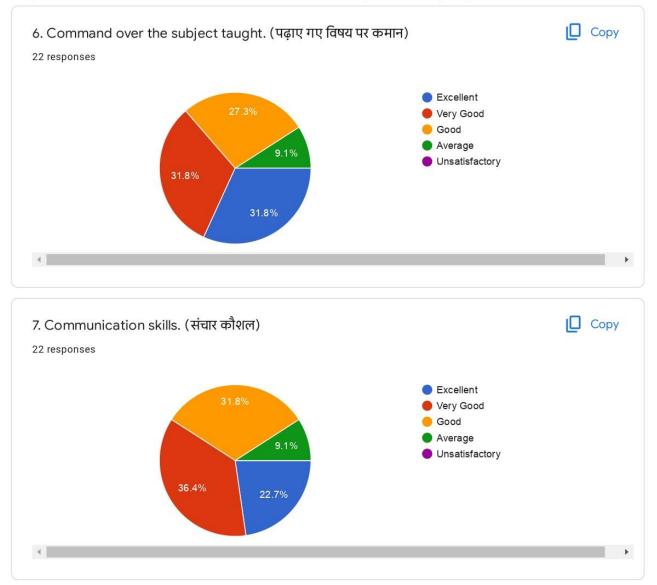

|      |
| Sakshi rathore       |       |                                       |      |
| Sakshi Sharma        |       |                                       |      |
| Parmeshwar gurjar    |       |                                       |      |
| Rohit vyas           |       |                                       | •    |
| Sex                  |       |                                       | Сору |
| 22 responses         |       |                                       |      |
|                      | 54.5% | <ul><li>Male</li><li>Female</li></ul> |      |

https://docs.google.com/forms/d/1jqtju2DvSGfeRUth3L9zrEHWAOF4X6h8tpv\_T\_Gf\_W0/edit#responses

45.5%

2/36

.



















https://docs.google.com/forms/d/1jqtju2DvSGfeRUth3L9zrEHWAOF4X6h8tpv\_T\_Gf\_W0/edit#responses











https://docs.google.com/forms/d/1jqtju2DvSGfeRUth3L9zrEHWAOF4X6h8tpv\_T\_Gf\_W0/edit#responses







https://docs.google.com/forms/d/1jqtju2DvSGfeRUth3L9zrEHWAOF4X6h8tpv\_T\_Gf\_W0/edit#responses







https://docs.google.com/forms/d/1jqtju2DvSGfeRUth3L9zrEHWAOF4X6h8tpv\_T\_Gf\_W0/edit#responses









https://docs.google.com/forms/d/1jqtju2DvSGfeRUth3L9zrEHWAOF4X6h8tpv\_T\_Gf\_W0/edit#responses









https://docs.google.com/forms/d/1jqtju2DvSGfeRUth3L9zrEHWAOF4X6h8tpv\_T\_Gf\_W0/edit#responses









https://docs.google.com/forms/d/1jqtju2DvSGfeRUth3L9zrEHWAOF4X6h8tpv\_T\_Gf\_W0/edit#responses



22 responses