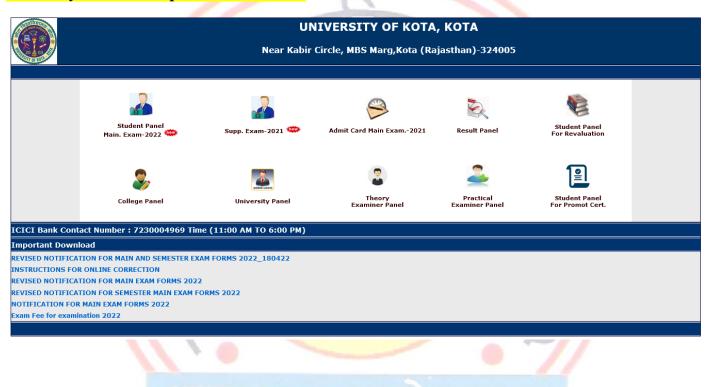

University examination portal link: -

https://www.univexam.org/Uok/mainpage.php

University examination portal screen shot: -

1