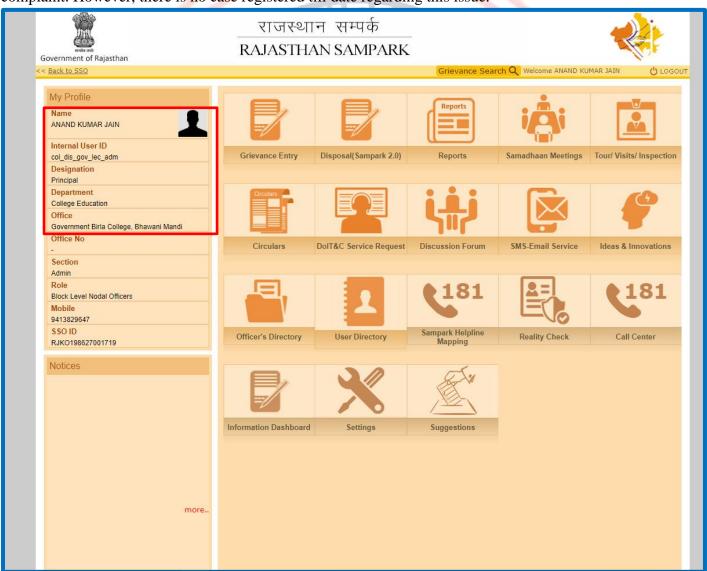

**MECHANISM-**As a mechanism of student's grievance redressal, there are two main ways:- First, by online method, and second offline method.

1. In the online method, any student can register his complaint, by going to the website <a href="https://sampark.rajasthan.gov.in/">https://sampark.rajasthan.gov.in/</a> and submit his/her information like; his/her name, class, category, college roll number, mobile number and give details about his/her complaint.

The aim of knowing his/her name is to investigate whether there is any sexual harassment related issues in the complaint. However, there is no case registered till date regarding this issue.

2. Another mechanism of registering the complaint is through offline. The offline method is again of two ways: either putting a letter in the complaint-box, or by direct meeting with principal to give any written

complaint. There are at least two complaint-boxes in different premises of the college, i.e., at the entrance of the college and in the library reading room.

**College Committees** 