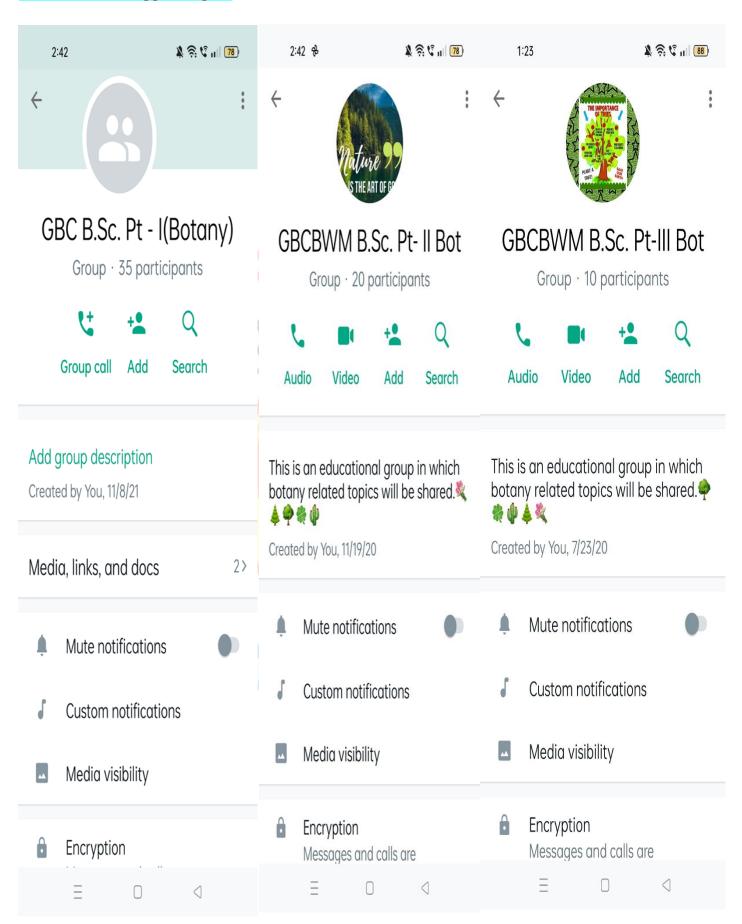

leges with Courses साटकोत्तर महाविद्यालयों की पाटककर्मों के साथ सूची 2. Steps of PG form filling साटकोत्तर पर्गेश भरने के स्टेप्स 3. View / Print Application form आवेदन पत्र का अवलीकन / ब्रिट करें 4. 5. Reprint Fee Receipt (Previous) शिविद गुलक रसीद (प्रीविधस) 6. College-wise list of PG Nodal officers महाविद्यालयवार नोडल अधिकारियों की सूची (साटकोत्तर) 7. Reprint Fee Receipt (I) Year) शिविद गुलक रसीद (प्रथम वर्ष) 8. Reprint Fee Receipt (II & II year/P.G. Final Year) 8. Reprint Fee Receipt (II & II year/P.G. Final Year) |                       |

# College Webpage: -



CONTACT US

Goverment Birla College,

Jhalawar Road,

Bhawanimandi, Jhalawar (Rajasthan)

Pin-326502

e-mail :- gbcb\_bwm@yahoo.in; govtbirlacollege@gmail.com

Contact No. :- 07433-222125



### Student's WhatsApp Groups: -



# College YouTube Channel: -



https://www.youtube.com/channel/UCH59SAmEwGEtdS9Gqe9CzCA



#### **Examination**

#### University of Kota, Kota: -



#### https://www.uok.ac.in/



# College Webpage: -



#### GOVERNMENT BIRLA COLLEGE, BHAWANI MANDI



#### **EXAMINATION**

| S.No. | Link                                              |
|-------|---------------------------------------------------|
| 1.    | Exam Form Filling Vigyapti-2022 with Instructions |
| 2.    | Committee for examination - 2022                  |