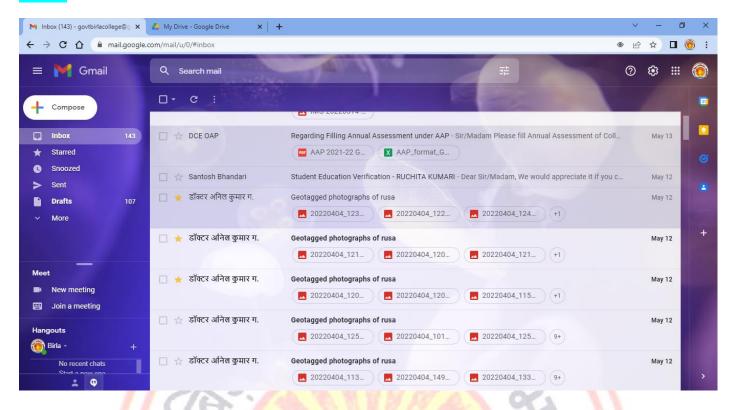

#### 1. Administration: -

- ❖ To achieve the target of Paperless IQAC, committee members of it started using Google facilities like:-
  - Google sheet: For data collection from Various Departments.
  - Google Docs: To prepare notices and activity reports.
  - Google Forms: To prepare Feedback forms and get Online feedbacks of Students, Parents.
  - Google Drives: To keep all department wise proofs.
- The college has Biometric attendance for teaching and non-teaching staff.
- ❖ The college campus is equipped with CCTV Cameras installed at various places of need.
- ❖ College staff uses smartphone with inbuilt social app like Gmail to communicate.
- ❖ WhatsApp group helps to provide the brief notices of any event to be happened on college.
- ❖ WhatsApp groups work to connect the principal, teachers and students.
- College Gmail
- \* RTI Portal.
- **❖** AISHE Portal.
- College Web Page.
- College Management Portal
- Government of Rajasthan Higher & Technical Education All the colleges of Rajasthan comply with its orders and circulars.

#### **Gmail:**