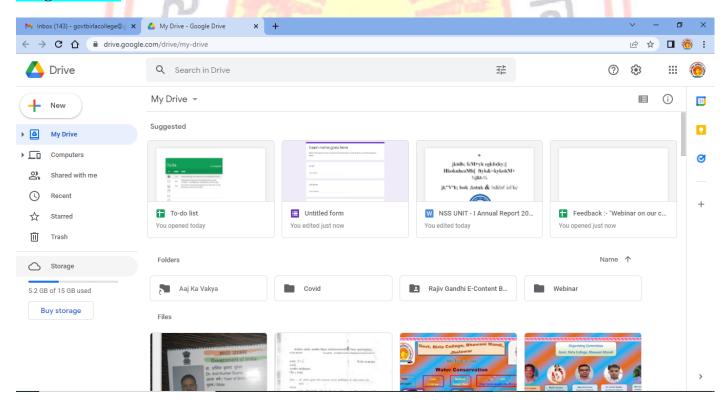

#### 1. Administration: -

- ❖ To achieve the target of Paperless IQAC, committee members of it started using Google facilities like:-
  - Google sheet: For data collection from Various Departments.
  - Google Docs: To prepare notices and activity reports.
  - Google Forms: To prepare Feedback forms and get Online feedbacks of Students, Parents.
  - Google Drives: To keep all department wise proofs.
- The college has Biometric attendance for teaching and non-teaching staff.
- ❖ The college campus is equipped with CCTV Cameras installed at various places of need.
- ❖ College staff uses smartphone with inbuilt social app like Gmail to communicate.
- ❖ WhatsApp group helps to provide the brief notices of any event to be happened on college.
- ❖ WhatsApp groups work to connect the principal, teachers and students.
- College Gmail
- \* RTI Portal.
- **❖** AISHE Portal.
- College Web Page.
- College Management Portal
- Government of Rajasthan Higher & Technical Education All the colleges of Rajasthan comply with its orders and circulars.