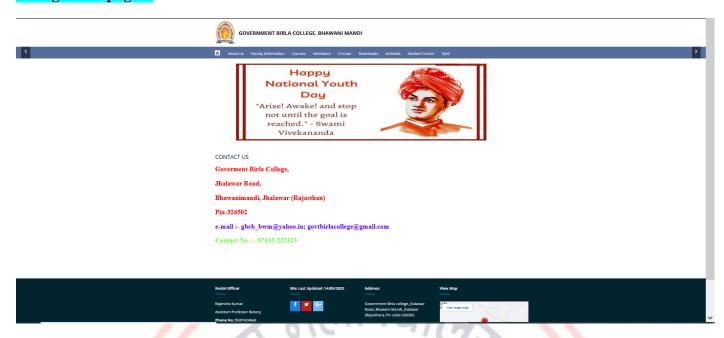

# Govt. Birla College, Bhawani Mandi, Jhalawar

E-mail: - govtbirlacollege@gmail.com

Contact No. - 07433-222125

# College Web page: -

# College Webpage: -

CONTACT US

Goverment Birla College,

Jhalawar Road,

Bhawanimandi, Jhalawar (Rajasthan)

Pin-326502

e-mail :- gbcb\_bwm@yahoo.in; govtbirlacollege@gmail.com

Contact No. :- 07433-222125