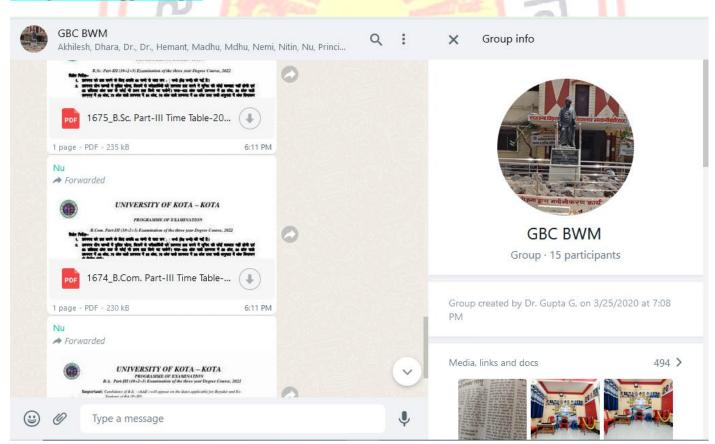

#### 1. Administration: -

- ❖ To achieve the target of Paperless IQAC, committee members of it started using Google facilities like:-
  - Google sheet: For data collection from Various Departments.
  - Google Docs: To prepare notices and activity reports.
  - Google Forms: To prepare Feedback forms and get Online feedbacks of Students, Parents.
  - Google Drives: To keep all department wise proofs.
- The college has Biometric attendance for teaching and non-teaching staff.
- ❖ The college campus is equipped with CCTV Cameras installed at various places of need.
- ❖ College staff uses smartphone with inbuilt social app like Gmail to communicate.
- ❖ WhatsApp group helps to provide the brief notices of any event to be happened on college.
- ❖ WhatsApp groups work to connect the principal, teachers and students.
- College Gmail
- \* RTI Portal.
- **❖** AISHE Portal.
- College Web Page.
- College Management Portal
- Government of Rajasthan Higher & Technical Education All the colleges of Rajasthan comply with its orders and circulars.

### **College WhatsApp Group: -**