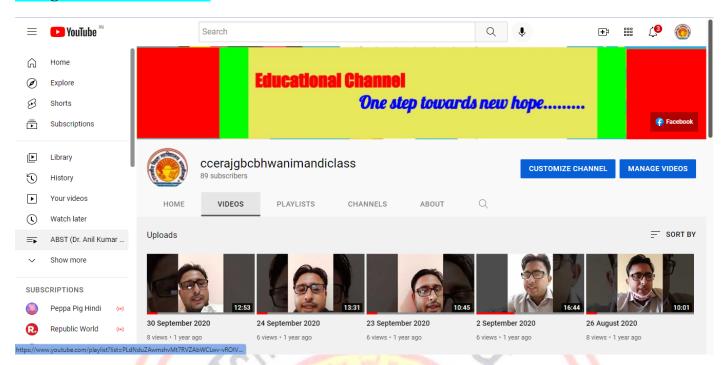

# College YouTube Channel: -

https://www.youtube.com/channel/UCH59SAmEwGEtdS9Gqe9CzCA