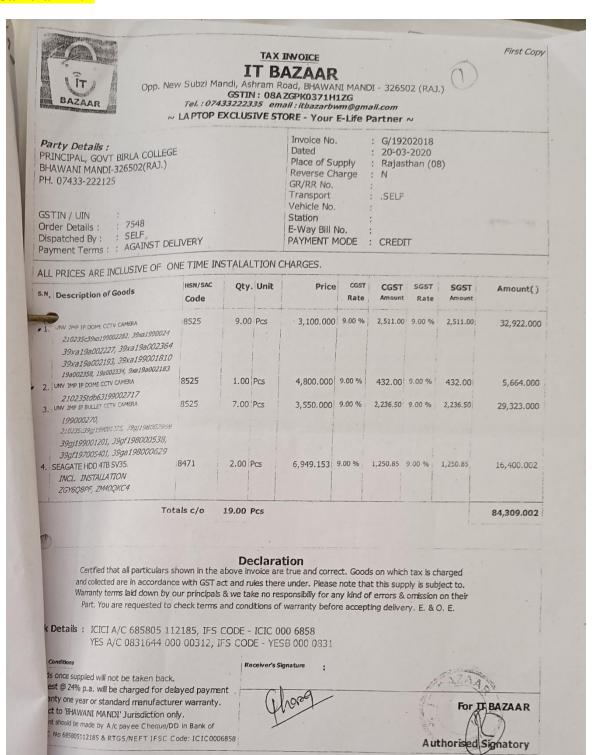

# TAX INVOICE IT BAZAAR

Opp. New Subzi Mandi, Ashram Road, BHAWANI MANDI - 326502 (RAJ.) GSTIN: 08AZGPK0371H1ZG Tel.: 07433222335 email: itbazarbwm@gmail.com

~ LA PTOP EXCLUSIVE STORE - Your E-Life Partner ~

y Details : CIPAL, GOVT BIRLA COLLEGE VANI MANDI-326502(RAJ.) 7433-222125

ent Terms : : AGAINST DELIVERY

Dated Place of Supply Reverse Charge GR/RR No.

: G/19202018 20-03-2020 Rajasthan (08)

Transport Vehicle No.

Invoice No.

.SELF

Station : 7548 : SELF

E-Way Bill No.

PAYMENT MODE : CREDIT

RICES ARE INCLUSIVE OF ONE TIME INSTALALTION CHARGES.

| escription of Goods           | HSN/SAC<br>Code | Qty. Unit | Price      | CGST    | CGST<br>Amount | SGST<br>Rate | SGST<br>Amount | Amount()     |
|-------------------------------|-----------------|-----------|------------|---------|----------------|--------------|----------------|--------------|
|                               | b/d             | 19.00 Pcs |            |         |                |              |                | 84,309.002   |
| IV 32CH NVR                   | 8521            | 1.00 Pcs  | 11,500.000 | 9.00 %  | 1,035.00       | 9.00 %       | 1,035.00       | 13,570.000   |
| 1210235T532F93000796          |                 |           |            |         |                |              |                |              |
| TE NETWORKING CABLE           | 8544            | 2.00 Pcs  | 4,237.288  | 9.00 %  | 762.71         | 9.00 %       | 762.71         | 10,000.000   |
| ORT POE SWITCH                | 2017            | 2.00 Pcs  | 5,254.238  | 9.00 %  | 945.76         | 9.00 %       | 945.76         | 12,400.002   |
| HI FOCUS -sdh0819120308, sdh0 | 0819120302      |           |            | . 1     |                | 1            |                |              |
| 45 CONNECTOR DLINK            | 8536            | 1.00 Pcs  | 423.728    | 9.00 %  | 38.14          | 9.00 %       | 38.14          | 500.000      |
| TV WALLMOUNT RACK             | 8473            | 1.00 Pcs  | 3,500.000  | 9.00 %  | 315.00         | 9.00 %       | 315.00         | 4,130.000    |
| U FULL LOADED (WITH INSTA     | LLATION)        | 1         |            | i       |                |              |                |              |
| NCTION BOX                    | 8538            | 17.00 Pcs | 24.629     | 9.00 %  | 37.68          | 9.00 %       | 37.68          | 494.057      |
| LED TV                        | 8528            | 1.00 Pcs  | 20,742.188 | 14.00 % | 2,903.91       | 14.00 %      | 2,903.91       | 26,550.000   |
| G 13" LED FHO TV (3 YRS WA!   | RRANTY)         |           |            |         |                | 1            |                |              |
| WITH WALL MOUNT               | 1               |           |            |         |                |              |                |              |
| 23568906163888TRWLJL          |                 |           |            |         |                |              |                |              |
|                               | Totals c/o      | 44.00 Pcs |            |         |                |              |                | 1,51,953.061 |

Declaration

Certified that all particulars shown in the above invoice are true and correct. Goods on which tax is charged and collected are in accordance with GST act and rules there under. Please note that this supply is subject to. Warranty terms laid down by our principals & we take no responsibility for any kind of errors & ornission on their Part. You are requested to check terms and conditions of warranty before accepting delivery. E. & O. E.

etails: ICICI A/C 685805 112185, IFS CODE - ICIC 000 6858 YES A/C 0831644 000 00312, IFS CODE - YESB 000 0831

once supplied will not be taken back. it @ 24% p.a. will be charged for delayed payment ity one year or standard manufacturer warranty. to BHAWANI MANDI' Jurisdiction only. should be made by A/c payee Cheque/DD in Bank of

No 685805112185 & RTGS/NEFT IFSC Code: ICIC0006858

Receiver's Signature

Authorised Signatory