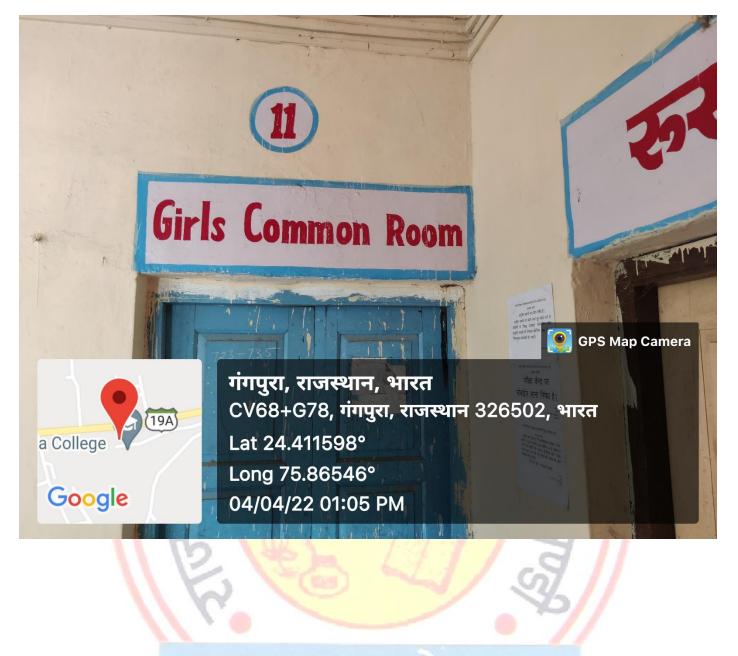

#### Common Room: -

- ♦ A Common Room with an attached Wash Room is the primary facility required for the girl students to meet to their personal needs. 24hour's water is available with proper ventilation in the washroom.
- Sanitary pad distribution