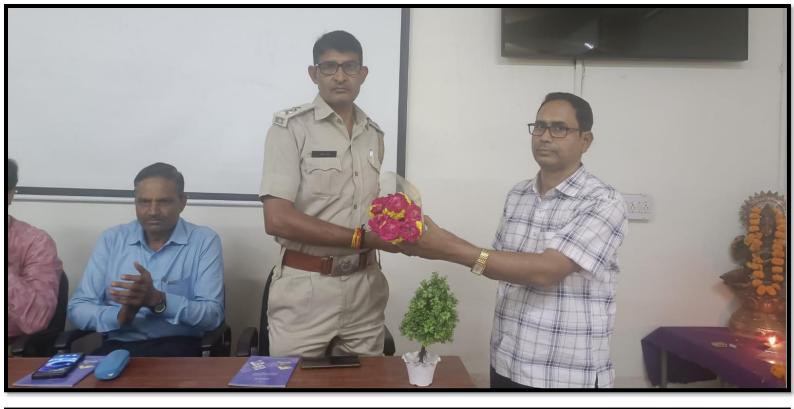

राजकीय महाविद्यालय बून्दी में आज दिनांक 17-10-2028 को महिला अध्ययन केन्द्र के तत्वाधान में राजस्थान राज्य महिला नीति 2021 के निर्देशानुसार छात्राओं को सड़क सुरक्षा, यातायात नियम, वाहन बीमा, लाइसेंस प्रक्रिया तथा ट्रोमा केयर इत्यादि विषयों की जानकारी देने हेतु कार्यक्रम का आयोजन किया गया। कार्यक्रम का शुभारम्भ मां सरस्वती के माल्यार्पण और दीप प्रज्वलन से हुआ। व्याख्यान के मुख्य वक्ता श्री परसराम जाट, जिला परिवहन अधिकारी, बून्दी रहे। महिला अध्ययन केंद्र प्रभारी प्रोफेसर डॉक्टर पूजा सक्सेना ने स्वागत उद्बोधन देते हुए कहा कि महिला प्रकोष्ठ समय-समय पर छात्राओं को विविध सामाजिक सरोकारों से संबंधित विषयों पर जागृत करने हेतु कार्यक्रम आयोजित करवाता रहा है। उन्होंने बताया कि यातायात नियमों का पालन व्यक्ति की सामाजिक संवेदनशीलता का सर्वोत्कृष्ट परिचायक है। अतिथि वक्ता श्री परसराम जाट ने महाविद्यालय को सामाजिक व्यवहार सीखने का सर्वोत्तम प्लेटफार्म बताते हुए यातायात के नियमों का पालन कर सड़क पर अच्छा प्रदर्शन करने हेत् छात्राओं को प्रेरित किया। इस संदर्भ में उन्होंने वाहन चलाते समय हेलमेट, सीट-बेल्ट धारण करने, ट्रैफिक चिहनों का अनुपालन करने का आहवान किया। उन्होंने यूनिवर्सल डोनर बनकर अंगदान कर लोगों की जिंदगी बचाने हेतु छात्राओं को प्रोत्साहित किया। उन्होंने CPR देने का तरीका और लाइसेंस की प्रक्रिया को लेकर छात्राओं के जिज्ञासापूर्ण प्रश्नों का समाधान किया। हंसराज मीणा, मोटर व्हीकल सब इंस्पेक्टर ने भी सड़क सुरक्षार्थ विभिन्न नियमों की उपयोगी जानकारी दी। उन्होंने वीडियो क्लिप्स के माध्यम से वाहन तय गति से चलाने, हेलमेट, सीट बेल्ट, लाल बती इत्यादि के अनुपालन का निर्देश दिया। महाविद्यालय के प्राचार्य डॉक्टर ओपी शर्मा ने अपने अध्यक्षीय उद्बोधन में सड़क सुरक्षा के नियमों के उल्लंघन से होने वाली दुर्घटनाओं के प्रति खेद व्यक्त करते हुए सजग होकर नियमों के पालन हेतु छात्राओं को प्रेरित किया। उन्होंने जीवन रक्षार्थ रक्तदान को सड़क जागरूकता का एक प्रकार बताया। कार्यक्रम के अंत में डॉ. सविता चौधरी ने धन्यवाद जापित किया। मंच-संचालन डॉ. ज्योति ने किया। कार्यक्रम में महाविदयालय की समस्त महिला संकाय सदस्य तथा छात्राएं उपस्थित रही।