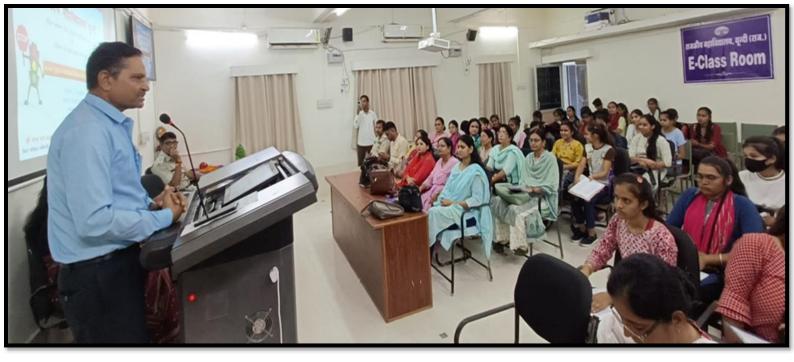

### **Glimpses of the Program**

राजकीय महाविद्यालय, बूब्दी (राज.)

E-Class Room

राजकीय महाविद्यालय बून्दी में आज दिनांक 17-10-2028 को महिला अध्ययन केन्द्र के तत्वाधान में राजस्थान राज्य महिला नीति 2021 के निर्देशानुसार छात्राओं को सड़क सुरक्षा, यातायात नियम, वाहन बीमा, लाइसेंस प्रक्रिया तथा ट्रोमा केयर इत्यादि विषयों की जानकारी देने हेतु कार्यक्रम का आयोजन किया गया। कार्यक्रम का शुभारम्भ मां सरस्वती के माल्यार्पण और दीप प्रज्वलन से हुआ। व्याख्यान के मुख्य वक्ता श्री परसराम जाट, जिला परिवहन अधिकारी, बून्दी रहे। महिला अध्ययन केंद्र प्रभारी प्रोफेसर डॉक्टर पूजा सक्सेना ने स्वागत उद्बोधन देते हुए कहा कि महिला प्रकोष्ठ समय-समय पर छात्राओं को विविध सामाजिक सरोकारों से संबंधित विषयों पर जागृत करने हेतु कार्यक्रम आयोजित करवाता रहा है। उन्होंने बताया कि यातायात नियमों का पालन व्यक्ति की सामाजिक संवेदनशीलता का सर्वोत्कृष्ट परिचायक है। अतिथि वक्ता श्री परसराम जाट ने महाविद्यालय को सामाजिक व्यवहार सीखने का सर्वोत्तम प्लेटफार्म बताते हुए यातायात के नियमों का पालन कर सड़क पर अच्छा प्रदर्शन करने हेत् छात्राओं को प्रेरित किया। इस संदर्भ में उन्होंने वाहन चलाते समय हेलमेट, सीट-बेल्ट धारण करने, ट्रैफिक चिहनों का अनुपालन करने का आहवान किया। उन्होंने यूनिवर्सल डोनर बनकर अंगदान कर लोगों की जिंदगी बचाने हेतु छात्राओं को प्रोत्साहित किया। उन्होंने CPR देने का तरीका और लाइसेंस की प्रक्रिया को लेकर छात्राओं के जिज्ञासापूर्ण प्रश्नों का समाधान किया। हंसराज मीणा, मोटर व्हीकल सब इंस्पेक्टर ने भी सड़क सुरक्षार्थ विभिन्न नियमों की उपयोगी जानकारी दी। उन्होंने वीडियो क्लिप्स के माध्यम से वाहन तय गति से चलाने, हेलमेट, सीट बेल्ट, लाल बती इत्यादि के अनुपालन का निर्देश दिया। महाविद्यालय के प्राचार्य डॉक्टर ओपी शर्मा ने अपने अध्यक्षीय उद्बोधन में सड़क सुरक्षा के नियमों के उल्लंघन से होने वाली दुर्घटनाओं के प्रति खेद व्यक्त करते हुए सजग होकर नियमों के पालन हेतु छात्राओं को प्रेरित किया। उन्होंने जीवन रक्षार्थ रक्तदान को सड़क जागरूकता का एक प्रकार बताया। कार्यक्रम के अंत में डॉ. सविता चौधरी ने धन्यवाद जापित किया। मंच-संचालन डॉ. ज्योति ने किया। कार्यक्रम में महाविदयालय की समस्त महिला संकाय सदस्य तथा छात्राएं उपस्थित रही।