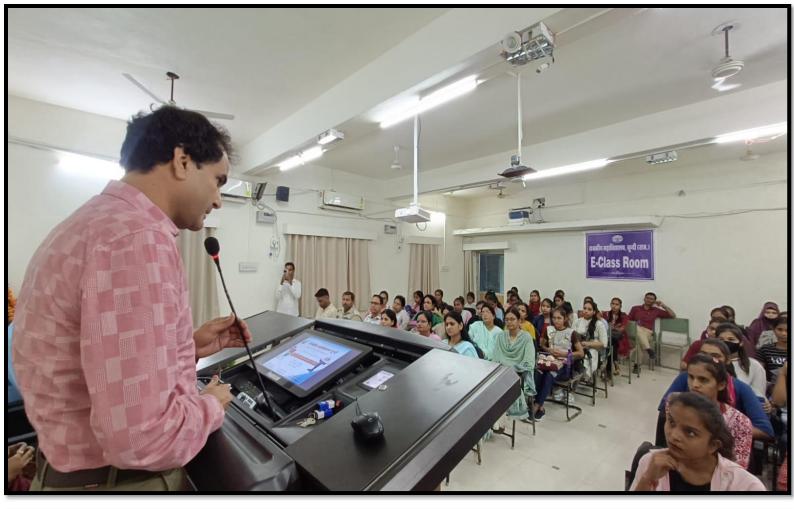

### **Glimpses of the Program**

राजकीय महाविद्यालय, बूब्दी (राज.)

E-Class Room

राजकीय महाविद्यालय बून्दी में आज दिनांक 17-10-2028 को महिला अध्ययन केन्द्र के तत्वाधान में राजस्थान राज्य महिला नीति 2021 के निर्देशानुसार छात्राओं को सड़क सुरक्षा, यातायात नियम, वाहन बीमा, लाइसेंस प्रक्रिया तथा ट्रोमा केयर इत्यादि विषयों की जानकारी देने हेतु कार्यक्रम का आयोजन किया गया। कार्यक्रम का शुभारम्भ मां सरस्वती के माल्यार्पण और दीप प्रज्वलन से हुआ। व्याख्यान के मुख्य वक्ता श्री परसराम जाट, जिला परिवहन अधिकारी, बून्दी रहे। महिला अध्ययन केंद्र प्रभारी प्रोफेसर डॉक्टर पूजा सक्सेना ने स्वागत उद्बोधन देते हुए कहा कि महिला प्रकोष्ठ समय-समय पर छात्राओं को विविध सामाजिक सरोकारों से संबंधित विषयों पर जागृत करने हेतु कार्यक्रम आयोजित करवाता रहा है। उन्होंने बताया कि यातायात नियमों का पालन व्यक्ति की सामाजिक संवेदनशीलता का सर्वोत्कृष्ट परिचायक है। अतिथि वक्ता श्री परसराम जाट ने महाविद्यालय को सामाजिक व्यवहार सीखने का सर्वोत्तम प्लेटफार्म बताते हुए यातायात के नियमों का पालन कर सड़क पर अच्छा प्रदर्शन करने हेत् छात्राओं को प्रेरित किया। इस संदर्भ में उन्होंने वाहन चलाते समय हेलमेट, सीट-बेल्ट धारण करने, ट्रैफिक चिहनों का अनुपालन करने का आहवान किया। उन्होंने यूनिवर्सल डोनर बनकर अंगदान कर लोगों की जिंदगी बचाने हेतु छात्राओं को प्रोत्साहित किया। उन्होंने CPR देने का तरीका और लाइसेंस की प्रक्रिया को लेकर छात्राओं के जिज्ञासापूर्ण प्रश्नों का समाधान किया। हंसराज मीणा, मोटर व्हीकल सब इंस्पेक्टर ने भी सड़क सुरक्षार्थ विभिन्न नियमों की उपयोगी जानकारी दी। उन्होंने वीडियो क्लिप्स के माध्यम से वाहन तय गति से चलाने, हेलमेट, सीट बेल्ट, लाल बती इत्यादि के अनुपालन का निर्देश दिया। महाविद्यालय के प्राचार्य डॉक्टर ओपी शर्मा ने अपने अध्यक्षीय उद्बोधन में सड़क सुरक्षा के नियमों के उल्लंघन से होने वाली दुर्घटनाओं के प्रति खेद व्यक्त करते हुए सजग होकर नियमों के पालन हेतु छात्राओं को प्रेरित किया। उन्होंने जीवन रक्षार्थ रक्तदान को सड़क जागरूकता का एक प्रकार बताया। कार्यक्रम के अंत में डॉ. सविता चौधरी ने धन्यवाद जापित किया। मंच-संचालन डॉ. ज्योति ने किया। कार्यक्रम में महाविदयालय की समस्त महिला संकाय सदस्य तथा छात्राएं उपस्थित रही।