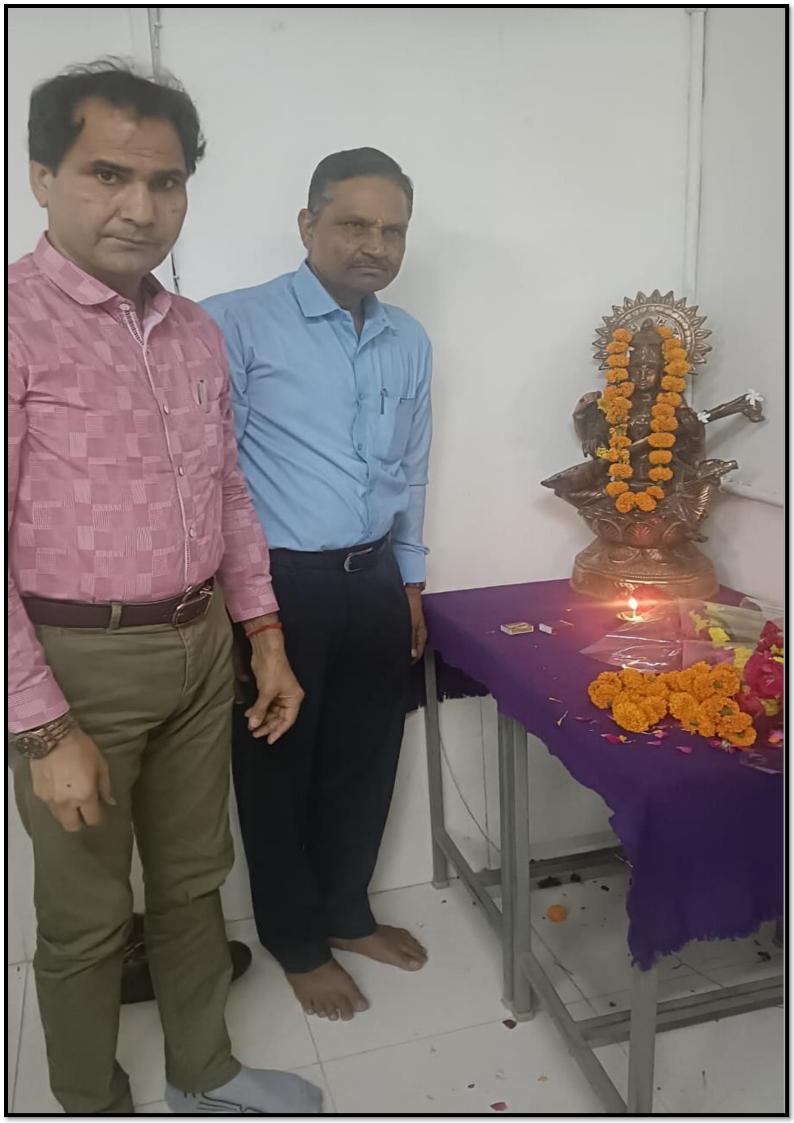

### **Glimpses of the Program**

राजकीय महाविद्यालय, बूब्दी (राज.)

E-Class Room

राजकीय महाविद्यालय बून्दी में आज दिनांक 17-10-2028 को महिला अध्ययन केन्द्र के तत्वाधान में राजस्थान राज्य महिला नीति 2021 के निर्देशानुसार छात्राओं को सड़क सुरक्षा, यातायात नियम, वाहन बीमा, लाइसेंस प्रक्रिया तथा ट्रोमा केयर इत्यादि विषयों की जानकारी देने हेतु कार्यक्रम का आयोजन किया गया। कार्यक्रम का शुभारम्भ मां सरस्वती के माल्यार्पण और दीप प्रज्वलन से हुआ। व्याख्यान के मुख्य वक्ता श्री परसराम जाट, जिला परिवहन अधिकारी, बून्दी रहे। महिला अध्ययन केंद्र प्रभारी प्रोफेसर डॉक्टर पूजा सक्सेना ने स्वागत उद्बोधन देते हुए कहा कि महिला प्रकोष्ठ समय-समय पर छात्राओं को विविध सामाजिक सरोकारों से संबंधित विषयों पर जागृत करने हेतु कार्यक्रम आयोजित करवाता रहा है। उन्होंने बताया कि यातायात नियमों का पालन व्यक्ति की सामाजिक संवेदनशीलता का सर्वोत्कृष्ट परिचायक है। अतिथि वक्ता श्री परसराम जाट ने महाविद्यालय को सामाजिक व्यवहार सीखने का सर्वोत्तम प्लेटफार्म बताते हुए यातायात के नियमों का पालन कर सड़क पर अच्छा प्रदर्शन करने हेत् छात्राओं को प्रेरित किया। इस संदर्भ में उन्होंने वाहन चलाते समय हेलमेट, सीट-बेल्ट धारण करने, ट्रैफिक चिहनों का अनुपालन करने का आहवान किया। उन्होंने यूनिवर्सल डोनर बनकर अंगदान कर लोगों की जिंदगी बचाने हेतु छात्राओं को प्रोत्साहित किया। उन्होंने CPR देने का तरीका और लाइसेंस की प्रक्रिया को लेकर छात्राओं के जिज्ञासापूर्ण प्रश्नों का समाधान किया। हंसराज मीणा, मोटर व्हीकल सब इंस्पेक्टर ने भी सड़क सुरक्षार्थ विभिन्न नियमों की उपयोगी जानकारी दी। उन्होंने वीडियो क्लिप्स के माध्यम से वाहन तय गति से चलाने, हेलमेट, सीट बेल्ट, लाल बती इत्यादि के अनुपालन का निर्देश दिया। महाविद्यालय के प्राचार्य डॉक्टर ओपी शर्मा ने अपने अध्यक्षीय उद्बोधन में सड़क सुरक्षा के नियमों के उल्लंघन से होने वाली दुर्घटनाओं के प्रति खेद व्यक्त करते हुए सजग होकर नियमों के पालन हेतु छात्राओं को प्रेरित किया। उन्होंने जीवन रक्षार्थ रक्तदान को सड़क जागरूकता का एक प्रकार बताया। कार्यक्रम के अंत में डॉ. सविता चौधरी ने धन्यवाद जापित किया। मंच-संचालन डॉ. ज्योति ने किया। कार्यक्रम में महाविदयालय की समस्त महिला संकाय सदस्य तथा छात्राएं उपस्थित रही।