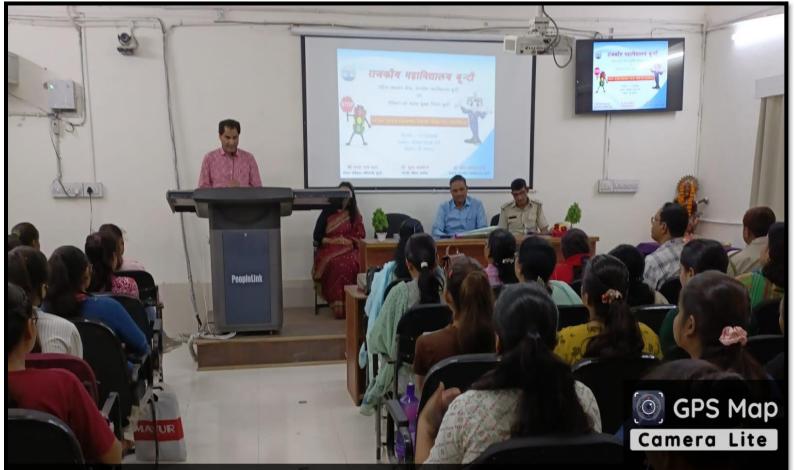

### **Glimpses of the Program**

राजकीय महाविद्यालय, बूब्दी (राज.)

E-Class Room

राजकीय महाविद्यालय बून्दी में आज दिनांक 17-10-2028 को महिला अध्ययन केन्द्र के तत्वाधान में राजस्थान राज्य महिला नीति 2021 के निर्देशानुसार छात्राओं को सड़क सुरक्षा, यातायात नियम, वाहन बीमा, लाइसेंस प्रक्रिया तथा ट्रोमा केयर इत्यादि विषयों की जानकारी देने हेतु कार्यक्रम का आयोजन किया गया। कार्यक्रम का शुभारम्भ मां सरस्वती के माल्यार्पण और दीप प्रज्वलन से हुआ। व्याख्यान के मुख्य वक्ता श्री परसराम जाट, जिला परिवहन अधिकारी, बून्दी रहे। महिला अध्ययन केंद्र प्रभारी प्रोफेसर डॉक्टर पूजा सक्सेना ने स्वागत उद्बोधन देते हुए कहा कि महिला प्रकोष्ठ समय-समय पर छात्राओं को विविध सामाजिक सरोकारों से संबंधित विषयों पर जागृत करने हेतु कार्यक्रम आयोजित करवाता रहा है। उन्होंने बताया कि यातायात नियमों का पालन व्यक्ति की सामाजिक संवेदनशीलता का सर्वोत्कृष्ट परिचायक है। अतिथि वक्ता श्री परसराम जाट ने महाविद्यालय को सामाजिक व्यवहार सीखने का सर्वोत्तम प्लेटफार्म बताते हुए यातायात के नियमों का पालन कर सड़क पर अच्छा प्रदर्शन करने हेत् छात्राओं को प्रेरित किया। इस संदर्भ में उन्होंने वाहन चलाते समय हेलमेट, सीट-बेल्ट धारण करने, ट्रैफिक चिहनों का अनुपालन करने का आहवान किया। उन्होंने यूनिवर्सल डोनर बनकर अंगदान कर लोगों की जिंदगी बचाने हेतु छात्राओं को प्रोत्साहित किया। उन्होंने CPR देने का तरीका और लाइसेंस की प्रक्रिया को लेकर छात्राओं के जिज्ञासापूर्ण प्रश्नों का समाधान किया। हंसराज मीणा, मोटर व्हीकल सब इंस्पेक्टर ने भी सड़क सुरक्षार्थ विभिन्न नियमों की उपयोगी जानकारी दी। उन्होंने वीडियो क्लिप्स के माध्यम से वाहन तय गति से चलाने, हेलमेट, सीट बेल्ट, लाल बती इत्यादि के अनुपालन का निर्देश दिया। महाविद्यालय के प्राचार्य डॉक्टर ओपी शर्मा ने अपने अध्यक्षीय उद्बोधन में सड़क सुरक्षा के नियमों के उल्लंघन से होने वाली दुर्घटनाओं के प्रति खेद व्यक्त करते हुए सजग होकर नियमों के पालन हेतु छात्राओं को प्रेरित किया। उन्होंने जीवन रक्षार्थ रक्तदान को सड़क जागरूकता का एक प्रकार बताया। कार्यक्रम के अंत में डॉ. सविता चौधरी ने धन्यवाद जापित किया। मंच-संचालन डॉ. ज्योति ने किया। कार्यक्रम में महाविदयालय की समस्त महिला संकाय सदस्य तथा छात्राएं उपस्थित रही।