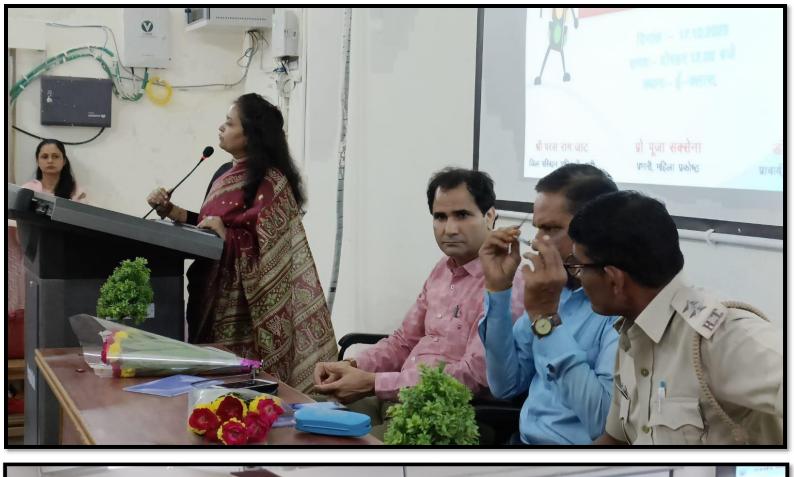

राजकीय महाविद्यालय बून्दी में आज दिनांक 17-10-2028 को महिला अध्ययन केन्द्र के तत्वाधान में राजस्थान राज्य महिला नीति 2021 के निर्देशानुसार छात्राओं को सड़क सुरक्षा, यातायात नियम, वाहन बीमा, लाइसेंस प्रक्रिया तथा ट्रोमा केयर इत्यादि विषयों की जानकारी देने हेतु कार्यक्रम का आयोजन किया गया। कार्यक्रम का शुभारम्भ मां सरस्वती के माल्यार्पण और दीप प्रज्वलन से हुआ। व्याख्यान के मुख्य वक्ता श्री परसराम जाट, जिला परिवहन अधिकारी, बून्दी रहे। महिला अध्ययन केंद्र प्रभारी प्रोफेसर डॉक्टर पूजा सक्सेना ने स्वागत उद्बोधन देते हुए कहा कि महिला प्रकोष्ठ समय-समय पर छात्राओं को विविध सामाजिक सरोकारों से संबंधित विषयों पर जागृत करने हेतु कार्यक्रम आयोजित करवाता रहा है। उन्होंने बताया कि यातायात नियमों का पालन व्यक्ति की सामाजिक संवेदनशीलता का सर्वोत्कृष्ट परिचायक है। अतिथि वक्ता श्री परसराम जाट ने महाविद्यालय को सामाजिक व्यवहार सीखने का सर्वोत्तम प्लेटफार्म बताते हुए यातायात के नियमों का पालन कर सड़क पर अच्छा प्रदर्शन करने हेत् छात्राओं को प्रेरित किया। इस संदर्भ में उन्होंने वाहन चलाते समय हेलमेट, सीट-बेल्ट धारण करने, ट्रैफिक चिहनों का अनुपालन करने का आहवान किया। उन्होंने यूनिवर्सल डोनर बनकर अंगदान कर लोगों की जिंदगी बचाने हेतु छात्राओं को प्रोत्साहित किया। उन्होंने CPR देने का तरीका और लाइसेंस की प्रक्रिया को लेकर छात्राओं के जिज्ञासापूर्ण प्रश्नों का समाधान किया। हंसराज मीणा, मोटर व्हीकल सब इंस्पेक्टर ने भी सड़क सुरक्षार्थ विभिन्न नियमों की उपयोगी जानकारी दी। उन्होंने वीडियो क्लिप्स के माध्यम से वाहन तय गति से चलाने, हेलमेट, सीट बेल्ट, लाल बती इत्यादि के अनुपालन का निर्देश दिया। महाविद्यालय के प्राचार्य डॉक्टर ओपी शर्मा ने अपने अध्यक्षीय उद्बोधन में सड़क सुरक्षा के नियमों के उल्लंघन से होने वाली दुर्घटनाओं के प्रति खेद व्यक्त करते हुए सजग होकर नियमों के पालन हेतु छात्राओं को प्रेरित किया। उन्होंने जीवन रक्षार्थ रक्तदान को सड़क जागरूकता का एक प्रकार बताया। कार्यक्रम के अंत में डॉ. सविता चौधरी ने धन्यवाद जापित किया। मंच-संचालन डॉ. ज्योति ने किया। कार्यक्रम में महाविदयालय की समस्त महिला संकाय सदस्य तथा छात्राएं उपस्थित रही।