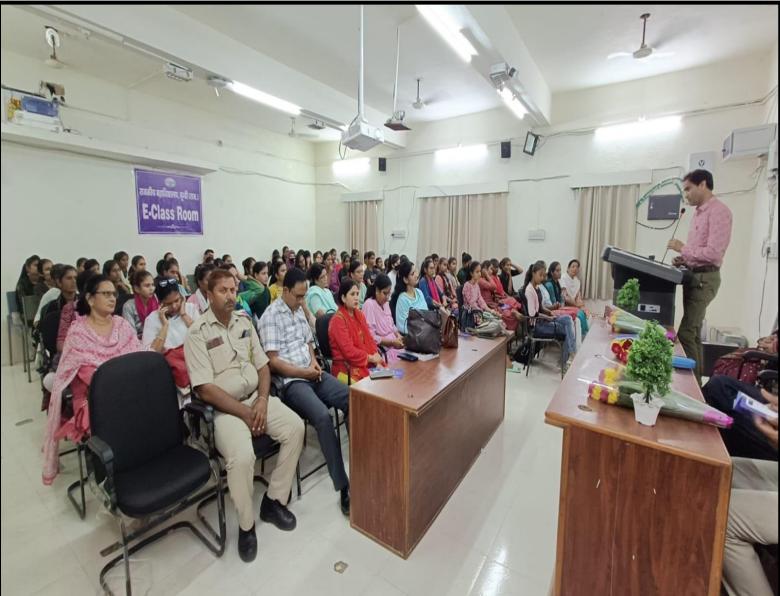

### **Glimpses of the Program**

राजकीय महाविद्यालय, बूब्दी (राज.)

E-Class Room

राजकीय महाविद्यालय बून्दी में आज दिनांक 17-10-2028 को महिला अध्ययन केन्द्र के तत्वाधान में राजस्थान राज्य महिला नीति 2021 के निर्देशानुसार छात्राओं को सड़क सुरक्षा, यातायात नियम, वाहन बीमा, लाइसेंस प्रक्रिया तथा ट्रोमा केयर इत्यादि विषयों की जानकारी देने हेतु कार्यक्रम का आयोजन किया गया। कार्यक्रम का शुभारम्भ मां सरस्वती के माल्यार्पण और दीप प्रज्वलन से हुआ। व्याख्यान के मुख्य वक्ता श्री परसराम जाट, जिला परिवहन अधिकारी, बून्दी रहे। महिला अध्ययन केंद्र प्रभारी प्रोफेसर डॉक्टर पूजा सक्सेना ने स्वागत उद्बोधन देते हुए कहा कि महिला प्रकोष्ठ समय-समय पर छात्राओं को विविध सामाजिक सरोकारों से संबंधित विषयों पर जागृत करने हेतु कार्यक्रम आयोजित करवाता रहा है। उन्होंने बताया कि यातायात नियमों का पालन व्यक्ति की सामाजिक संवेदनशीलता का सर्वोत्कृष्ट परिचायक है। अतिथि वक्ता श्री परसराम जाट ने महाविद्यालय को सामाजिक व्यवहार सीखने का सर्वोत्तम प्लेटफार्म बताते हुए यातायात के नियमों का पालन कर सड़क पर अच्छा प्रदर्शन करने हेत् छात्राओं को प्रेरित किया। इस संदर्भ में उन्होंने वाहन चलाते समय हेलमेट, सीट-बेल्ट धारण करने, ट्रैफिक चिहनों का अनुपालन करने का आहवान किया। उन्होंने यूनिवर्सल डोनर बनकर अंगदान कर लोगों की जिंदगी बचाने हेतु छात्राओं को प्रोत्साहित किया। उन्होंने CPR देने का तरीका और लाइसेंस की प्रक्रिया को लेकर छात्राओं के जिज्ञासापूर्ण प्रश्नों का समाधान किया। हंसराज मीणा, मोटर व्हीकल सब इंस्पेक्टर ने भी सड़क सुरक्षार्थ विभिन्न नियमों की उपयोगी जानकारी दी। उन्होंने वीडियो क्लिप्स के माध्यम से वाहन तय गति से चलाने, हेलमेट, सीट बेल्ट, लाल बती इत्यादि के अनुपालन का निर्देश दिया। महाविद्यालय के प्राचार्य डॉक्टर ओपी शर्मा ने अपने अध्यक्षीय उद्बोधन में सड़क सुरक्षा के नियमों के उल्लंघन से होने वाली दुर्घटनाओं के प्रति खेद व्यक्त करते हुए सजग होकर नियमों के पालन हेतु छात्राओं को प्रेरित किया। उन्होंने जीवन रक्षार्थ रक्तदान को सड़क जागरूकता का एक प्रकार बताया। कार्यक्रम के अंत में डॉ. सविता चौधरी ने धन्यवाद जापित किया। मंच-संचालन डॉ. ज्योति ने किया। कार्यक्रम में महाविदयालय की समस्त महिला संकाय सदस्य तथा छात्राएं उपस्थित रही।