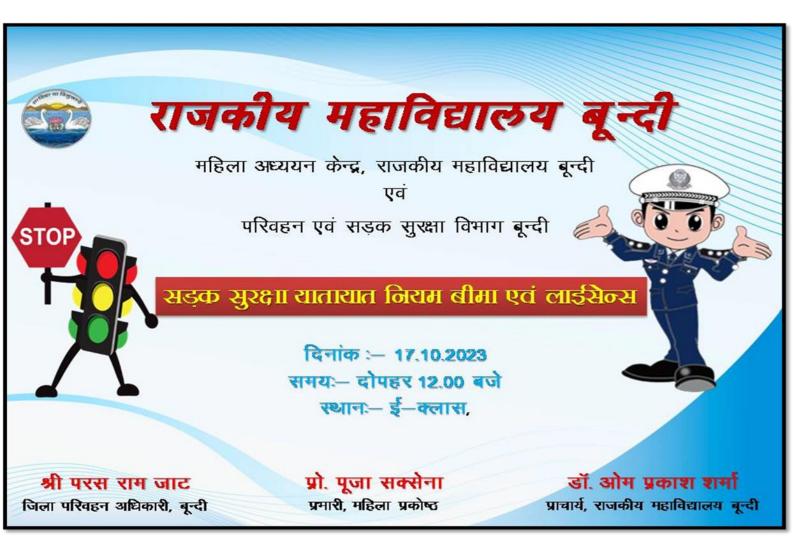

**State Policy on Women, 2021** 

Callender of Activities- Oct., 2023 (Academic Session 2023-24)

Theme- Road Safety, Traffic Rules, Insurance, Licence Process & Trauma Care

Women Cell, Government College, Bundi & Transport & Road Safety Department, Bundi

Date- 17.10.2023 Venue- E-Class Time- 12.00 Noon to 1.00 PM

Guest Speaker- Sh. Paras Ram Jat, District Transport Officer

**Schedule of the Program** 

Anchoring- Dr. Jyoti

Welcome Address- Prof. (Dr.) Pooja Saxena (In charge Women Cell)

Speech on Road Safety, Traffic Rules, Insurances, Licences & Trauma Care- Sh. Paras Ram Jat

Presidential Address- Dr. Omprakash Sharma (Principle)

Vote of Thanks- Dr. Savita Choudhary

Media & Press Reporting- Ms. Megha Gupta

### OCTOBER

- a. Accident related Awareness. i. Road Safety and Traffic Rules.
  - ii. Coordination with Trauma Care Centers- Post accident.
  - iii. Insurance awareness regarding Vehicles and Individual.
  - N. Teaching of Driving Vehicles and Processing License.

# कार्यालय प्राचार्य, राजकीय महाविद्यालय, बून्दी (राजस्थान)

(Phone: 0747-2445415, E-mail Address- GC.BUNDI@RAJASTHAN.GOV.IN) दिनांक : (7-/0-2023

क्रमांक :जीसीबी / 2023 / 3199

महिला अध्ययन केन्द्र

सूचना

राजकीय महाविद्यालय बून्दी में सन्न 2023–24 में महिला अध्ययन केन्द्र के अन्तर्गत छात्राओं को सड़क सुरक्षा, यातायात नियम, वाहन बीमा, लाइसेंस प्रकिया तथा ट्रोमा केयर विषय पर व्याख्यान देने हेतु कार्यक्रम का आयोजन दिनांक 17.10.2023 को दोपहर 12.00 बजे ई-क्लास में किया जा रहा है महाविद्यालय की समस्त नियमित छात्राएं उक्त कार्यक्रम में अपनी सहभागिता सुनिश्चत करें।